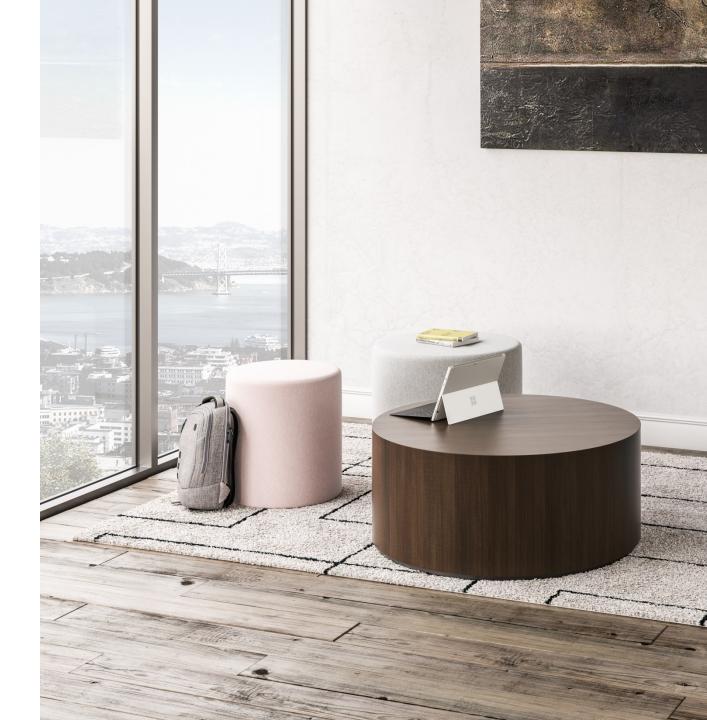

# prost occasional tables

A true classic occasional table that fits seamlessly into any environment.

#### plinths

choose from two plinth heights (3/4" and 3") to add additional interest to each table

-tack in button glides

statement of line

**3 diameters:** 18", 24", 36"

3 heights: 15", 18", 21"

**top options:** solid surface, back painted glass (1/2" thick), and power options