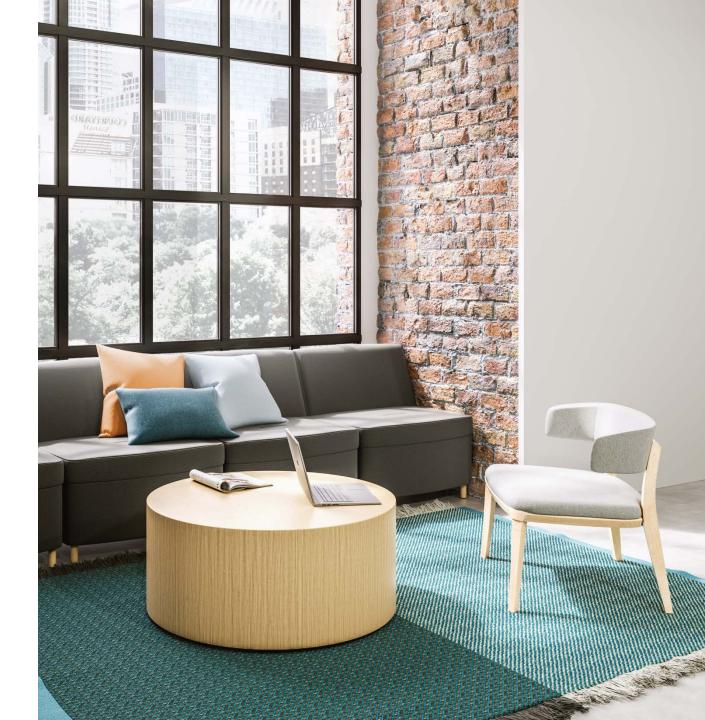

# prost occasional tables

A true classic occasional table that fits seamlessly into any environment.

#### offered in 3 base styles

¾" plinth

3" plinth

3" metal legs

#### plinths

choose from two plinth heights (3/4" and 3") to add additional interest to each table

-tack in button glides

statement of line

**3 diameters:** 18", 24", 36"

3 heights: 15", 18", 21"

**top options:** solid surface, back painted glass (1/2" thick), and power options