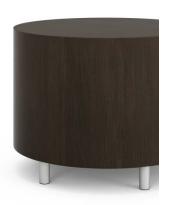

#### offered in 3 base styles

¾" plinth

3" plinth

3" metal legs

#### metal legs

simplistic metal legs (3") bring a modern essence to the prost table -non-adjustable knock in glides