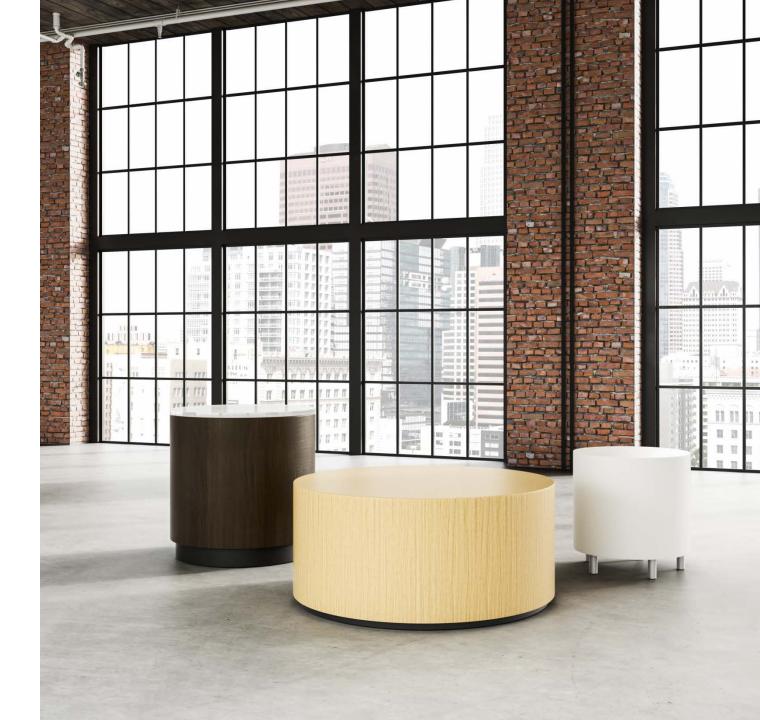

# prost occasional tables

A true classic occasional table that fits seamlessly into any environment.

#### offered in 3 base styles

¾" plinth

3" plinth

3" metal legs

#### plinths

choose from two plinth heights (3/4" and 3") to add additional interest to each table

-tack in button glides

statement of line

**3 diameters:** 18", 24", 36"

3 heights: 15", 18", 21"

**top options:** solid surface, back painted glass (1/2" thick), and power options

materials: laminate (HPL), veneer, double cut

**electric:** available on leg models only (not available in conjunction with solid surface or glass tops)

Additional resources can be found at jsifurniture.com [click here!]