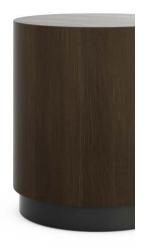

#### offered in 3 base styles

¾" plinth

3" plinth

3" metal legs

#### plinths

choose from two plinth heights (3/4" and 3") to add additional interest to each table

-tack in button glides

statement of line

**3 diameters:** 18", 24", 36"

3 heights: 15", 18", 21"

**top options:** solid surface, back painted glass (1/2" thick), and power options