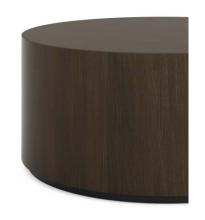

#### offered in 3 base styles

¾" plinth

3" plinth

3" metal legs

#### plinths

choose from two plinth heights (3/4" and 3") to add additional interest to each table

-tack in button glides

statement of line

**3 diameters:** 18", 24", 36"

3 heights: 15", 18", 21"

**top options:** solid surface, back painted glass (1/2" thick), and power options