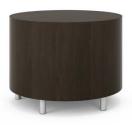

#### offered in 3 base styles

¾" plinth

3" plinth

3" metal legs

#### plinths

choose from two plinth heights (3/4" and 3") to add additional interest to each table

-tack in button glides

statement of line

**3 diameters:** 18", 24", 36"

3 heights: 15", 18", 21"

**top options:** solid surface, back painted glass (1/2" thick), and power options