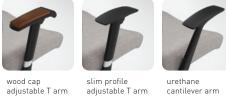

#### arm selection

cantilever arm loop arm offered in grey or black

swivel tilt

cylinder option

conference preset

#### wood details

For a traditional look that coordinates with JSI casegoods, Protocol offers signature wood details, top to bottom.

management swivel tilt armless model PT5600

management swivel tilt adjustable T arm model PT5600T

management swivel tilt loop arm model PT5600L

management swivel tilt urethane cantilever arm model PT5600C

executive synchro slim profile T arm model PT5615S

**executive synchro** aluminum cantilever arm model PT5615C

executive synchro upholstered arm model PT5615U

**executive synchro** wood cap T arm, wood crown model PT5665T

Protocol designed by Michael Shields