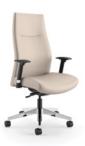

### elegance and flexibility

Protocol is a management, executive and conference chair that brings elegant lines and graceful curves to the work place. Beneath the stylish exterior is a working chair that embodies comfort and flexibility. Sophisticated back, tilt and arm options create varied looks to sync with workspaces of all kinds.

#### a blend of traditional and contemporary

Offered in both management and executive heights, Protocol seating is ideal for office and conference environments. With several arm styles and a complementing wood crown detail, the unique design of the chair crosses the spectrum from traditional to contemporary. A preset height adjustment option is perfect for high visibility conference rooms.