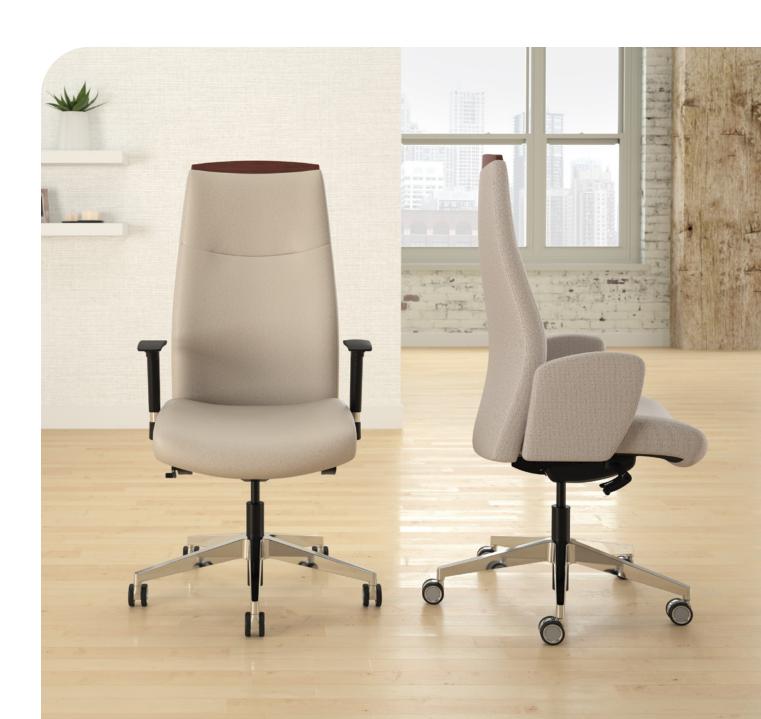

### elegance and flexibility

Protocol is a management, executive and conference chair that brings elegant lines and graceful curves to the work place. Beneath the stylish exterior is a working chair that embodies comfort and flexibility. Sophisticated back, tilt and arm options create varied looks to sync with workspaces of all kinds.

#### a blend of traditional and contemporary

Offered in both management and executive heights, Protocol seating is ideal for office and conference environments. With several arm styles and a complementing wood crown detail, the unique design of the chair crosses the spectrum from traditional to contemporary. A preset height adjustment option is perfect for high visibility conference rooms.

#### back selection

executive, wood crown

protocol