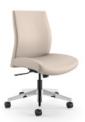

### elegance and flexibility

Protocol is a management, executive and conference chair that brings elegant lines and graceful curves to the work place. Beneath the stylish exterior is a working chair that embodies comfort and flexibility. Sophisticated back, tilt and arm options create varied looks to sync with workspaces of all kinds.

#### a blend of traditional and contemporary

Offered in both management and executive heights, Protocol seating is ideal for office and conference environments. With several arm styles and a complementing wood crown detail, the unique design of the chair crosses the spectrum from traditional to contemporary. A preset height adjustment option is perfect for high visibility conference rooms.

management swivel tilt loop arm model PT5600L

management swivel tilt urethane cantilever arm model PT5600C

executive synchro slim profile T arm model PT5615S

**executive synchro** aluminum cantilever arm model PT5615C