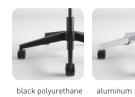

rior is a working chair that embodies comfort and flexibility. Sophisticated back, tilt and arm options create varied looks to sync with workspaces of all kinds.







#### a blend of traditional and contemporary

Offered in both management and executive heights, Protocol seating is ideal for office and conference environments. With several arm styles and a complementing wood crown detail, the unique design of the chair crosses the spectrum from traditional to contemporary. A preset height adjustment option is perfect for high visibility conference rooms.





protocol



#### back selection



executive, wood crown







protocol

#### arm selection













cantilever arm loop arm offered in grey or black



swivel tilt





cylinder option

conference preset

#### base selection







## caster selection





black nylon hard wheel grey urethane soft wheel



#### wood details

For a traditional look that coordinates with JSI casegoods, Protocol offers signature wood details, top to bottom.







management swivel tilt armless model PT5600



management swivel tilt adjustable T arm model PT5600T



management swivel tilt loop arm model PT5600L



management swivel tilt urethane cantilever arm model PT5600C



executive synchro slim profile T arm model PT5615S



**executive synchro** aluminum cantilever arm model PT5615C



executive synchro upholstered arm model PT5615U



**executive synchro** wood cap T arm, wood crown model PT5665T

Protocol designed by Michael Shields