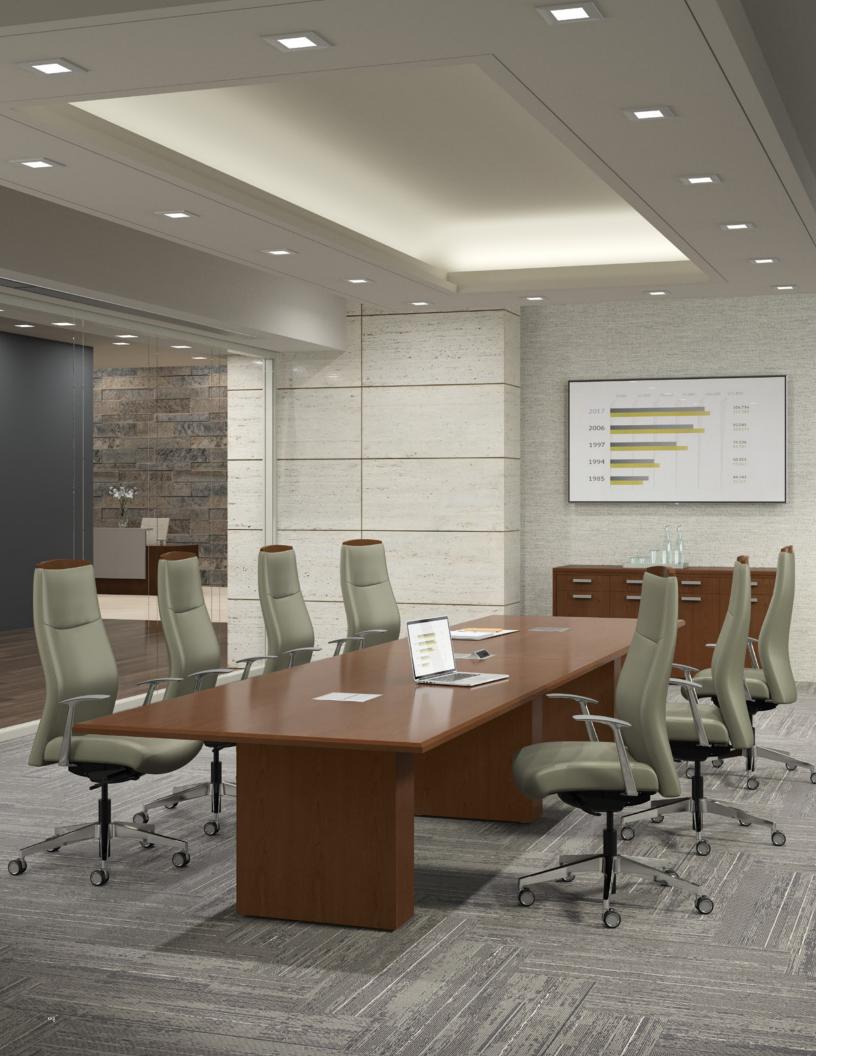

### elegance and flexibility

Protocol is a management, executive and conference chair that brings elegant lines and graceful curves to the work place. Beneath the stylish exterior is a working chair that embodies comfort and flexibility. Sophisticated back, tilt and arm options create varied looks to sync with workspaces of all kinds.

#### a blend of traditional and contemporary

Offered in both management and executive heights, Protocol seating is ideal for office and conference environments. With several arm styles and a complementing wood crown detail, the unique design of the chair crosses the spectrum from traditional to contemporary. A preset height adjustment option is perfect for high visibility conference rooms.