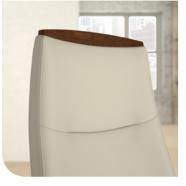

#### back selection

executive, wood crown

protocol

#### wood details

For a traditional look that coordinates with JSI casegoods, Protocol offers signature wood details, top to bottom.

management swivel tilt armless model PT5600

management swivel tilt adjustable T arm model PT5600T