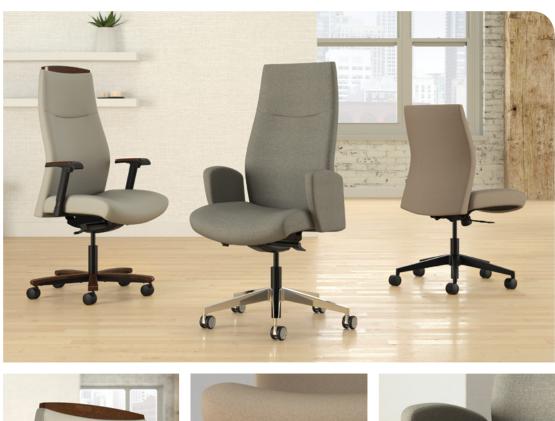

#### a blend of traditional and contemporary

Offered in both management and executive heights, Protocol seating is ideal for office and conference environments. With several arm styles and a complementing wood crown detail, the unique design of the chair crosses the spectrum from traditional to contemporary. A preset height adjustment option is perfect for high visibility conference rooms.

#### arm selection

cantilever arm loop arm offered in grey or black

swivel tilt

cylinder option

conference preset

#### wood details

For a traditional look that coordinates with JSI casegoods, Protocol offers signature wood details, top to bottom.

management swivel tilt armless model PT5600

management swivel tilt adjustable T arm model PT5600T