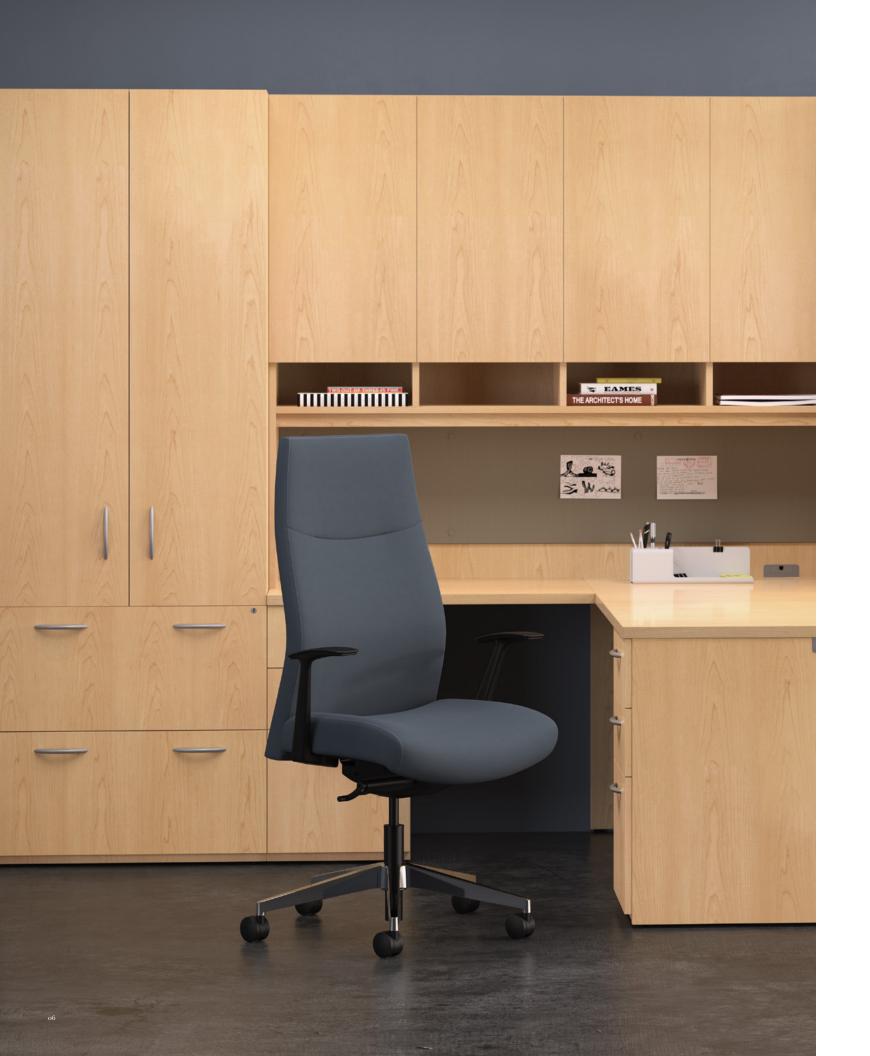

### elegance and flexibility

Protocol is a management, executive and conference chair that brings elegant lines and graceful curves to the work place. Beneath the stylish exterior is a working chair that embodies comfort and flexibility. Sophisticated back, tilt and arm options create varied looks to sync with workspaces of all kinds.

#### a blend of traditional and contemporary

Offered in both management and executive heights, Protocol seating is ideal for office and conference environments. With several arm styles and a complementing wood crown detail, the unique design of the chair crosses the spectrum from traditional to contemporary. A preset height adjustment option is perfect for high visibility conference rooms.