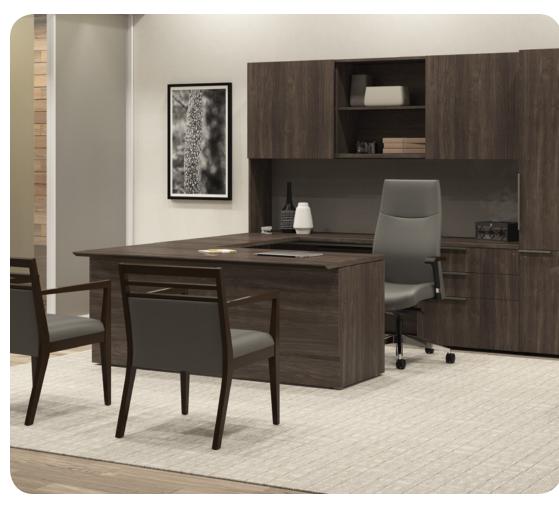

#### a blend of traditional and contemporary

Offered in both management and executive heights, Protocol seating is ideal for office and conference environments. With several arm styles and a complementing wood crown detail, the unique design of the chair crosses the spectrum from traditional to contemporary. A preset height adjustment option is perfect for high visibility conference rooms.

#### wood details

For a traditional look that coordinates with JSI casegoods, Protocol offers signature wood details, top to bottom.

management swivel tilt armless model PT5600

management swivel tilt adjustable T arm model PT5600T