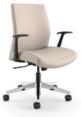

#### arm selection

cantilever arm loop arm offered in grey or black

swivel tilt

cylinder option

conference preset

management swivel tilt loop arm model PT5600L

management swivel tilt urethane cantilever arm model PT5600C

executive synchro slim profile T arm model PT5615S

**executive synchro** aluminum cantilever arm model PT5615C

executive synchro upholstered arm model PT5615U

**executive synchro** wood cap T arm, wood crown model PT5665T

Protocol designed by Michael Shields