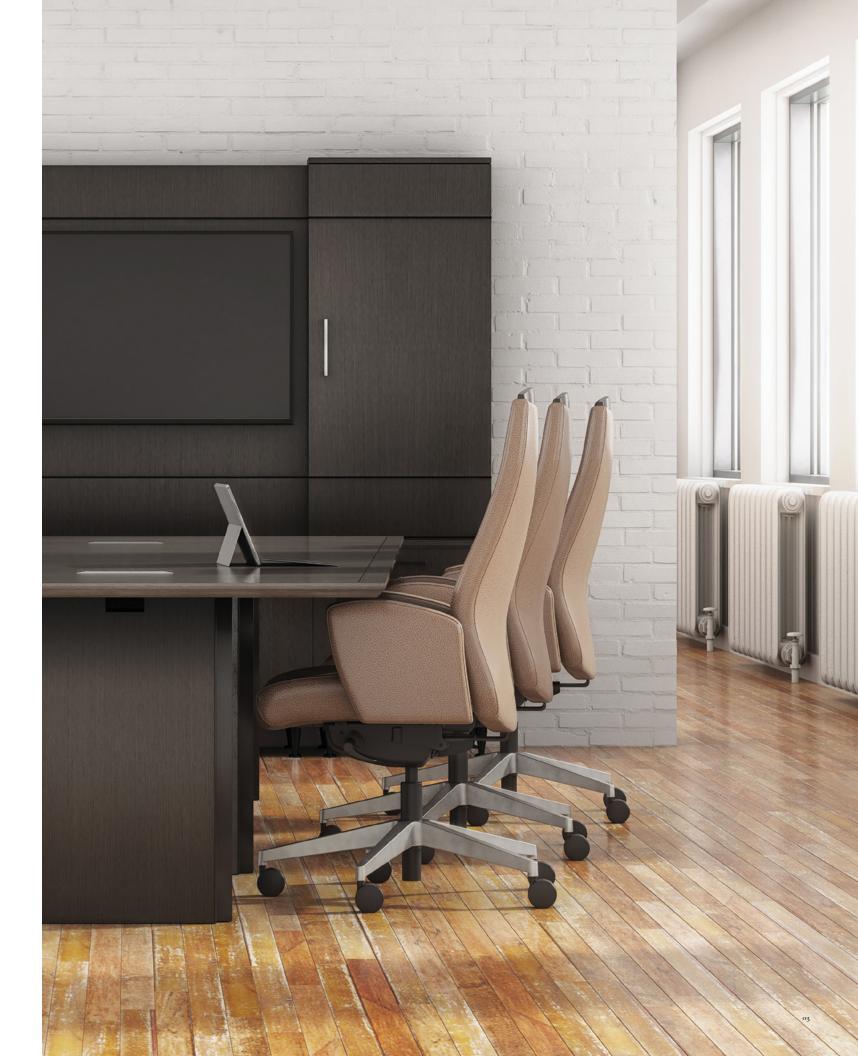

### elegance and flexibility

Protocol is a management, executive and conference chair that brings elegant lines and graceful curves to the work place. Beneath the stylish exterior is a working chair that embodies comfort and flexibility. Sophisticated back, tilt and arm options create varied looks to sync with workspaces of all kinds.

#### a blend of traditional and contemporary

Offered in both management and executive heights, Protocol seating is ideal for office and conference environments. With several arm styles and a complementing wood crown detail, the unique design of the chair crosses the spectrum from traditional to contemporary. A preset height adjustment option is perfect for high visibility conference rooms.

#### wood details

For a traditional look that coordinates with JSI casegoods, Protocol offers signature wood details, top to bottom.

management swivel tilt armless model PT5600

management swivel tilt adjustable T arm model PT5600T