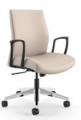

#### back selection

executive, wood crown

protocol

#### wood details

For a traditional look that coordinates with JSI casegoods, Protocol offers signature wood details, top to bottom.

management swivel tilt armless model PT5600

management swivel tilt adjustable T arm model PT5600T

executive synchro upholstered arm model PT5615U

**executive synchro** wood cap T arm, wood crown model PT5665T

Protocol designed by Michael Shields