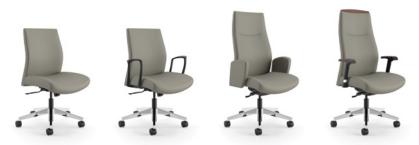

### elegance and flexibility

Protocol is a management, executive and conference chair that brings elegant lines and graceful curves to the work place. Beneath the stylish exterior is a working chair that embodies comfort and flexibility. Sophisticated back, tilt and arm options create varied looks to sync with workspaces of all kinds.

#### a blend of traditional and contemporary

Offered in both management and executive heights, Protocol seating is ideal for office and conference environments. With several arm styles and a complementing wood crown detail, the unique design of the chair crosses the spectrum from traditional to contemporary. A preset height adjustment option is perfect for high visibility conference rooms.

#### arm selection

cantilever arm loop arm offered in grey or black

swivel tilt

cylinder option

conference preset