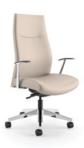

### elegance and flexibility

Protocol is a management, executive and conference chair that brings elegant lines and graceful curves to the work place. Beneath the stylish exterior is a working chair that embodies comfort and flexibility. Sophisticated back, tilt and arm options create varied looks to sync with workspaces of all kinds.

#### a blend of traditional and contemporary

Offered in both management and executive heights, Protocol seating is ideal for office and conference environments. With several arm styles and a complementing wood crown detail, the unique design of the chair crosses the spectrum from traditional to contemporary. A preset height adjustment option is perfect for high visibility conference rooms.