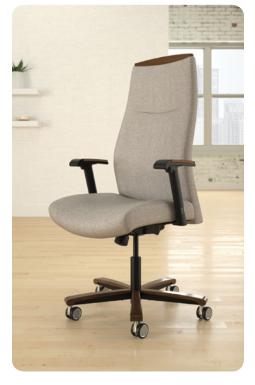

### elegance and flexibility

Protocol is a management, executive and conference chair that brings elegant lines and graceful curves to the work place. Beneath the stylish exterior is a working chair that embodies comfort and flexibility. Sophisticated back, tilt and arm options create varied looks to sync with workspaces of all kinds.

#### a blend of traditional and contemporary

Offered in both management and executive heights, Protocol seating is ideal for office and conference environments. With several arm styles and a complementing wood crown detail, the unique design of the chair crosses the spectrum from traditional to contemporary. A preset height adjustment option is perfect for high visibility conference rooms.

#### back selection

executive, wood crown

protocol