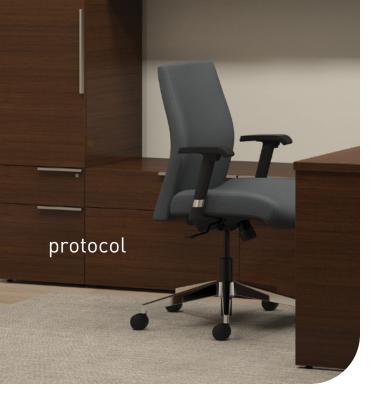

# □ JSI protocol

executive & conference swivel seating

protocol

### elegance and flexibility

Protocol is a management, executive and conference chair that brings elegant lines and graceful curves to the work place. Beneath the stylish exterior is a working chair that embodies comfort and flexibility. Sophisticated back, tilt and arm options create varied looks to sync with workspaces of all kinds.

#### a blend of traditional and contemporary

Offered in both management and executive heights, Protocol seating is ideal for office and conference environments. With several arm styles and a complementing wood crown detail, the unique design of the chair crosses the spectrum from traditional to contemporary. A preset height adjustment option is perfect for high visibility conference rooms.