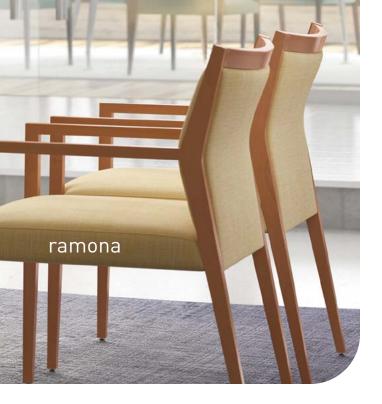

ramona

This versatile, refined guest seating collection is offered in four back profiles. Clean lines support modern style while the wall-saver design protects both wall and chair from damage.

## attention to every detail

Tapered legs with deep-curved, steam bent slats define the visual simplicity that is Ramona, while quality construction reflects decades of skilled craftsmanship perfected.

## no compromise for comfort

From style-forward slats to the full padded option, Ramona offers an ergonomic back contour for lasting comfort. The cushioned seat with waterfall design at the knee provides continuous support.