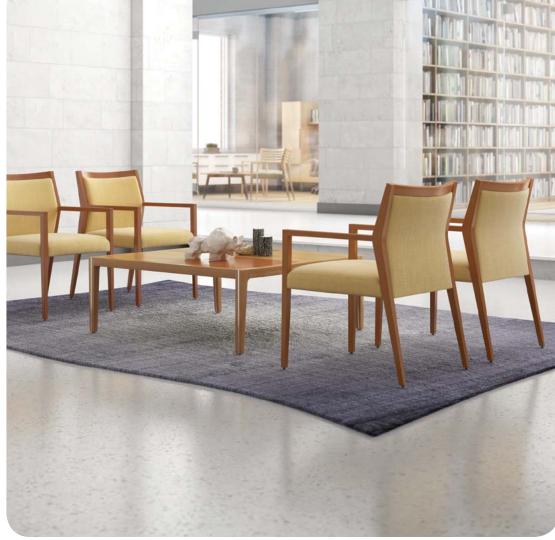

ramona

This versatile, refined guest seating collection is offered in four back profiles. Clean lines support modern style while the wall-saver design protects both wall and chair from damage.

## no compromise for comfort

From style-forward slats to the full padded option, Ramona offers an ergonomic back contour for lasting comfort. The cushioned seat with waterfall design at the knee provides continuous support.