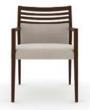

guest chair model RA2581C 32.25"H 22.5"W 25.25"D

guest chair model RA2581F 32.25"H 22.5"W 25.25"D

guest chair model RA2581E 32.25"H 22.5"W 25.25"D

guest chair model RA2581D 32.25"H 22.5"W 25.25"D