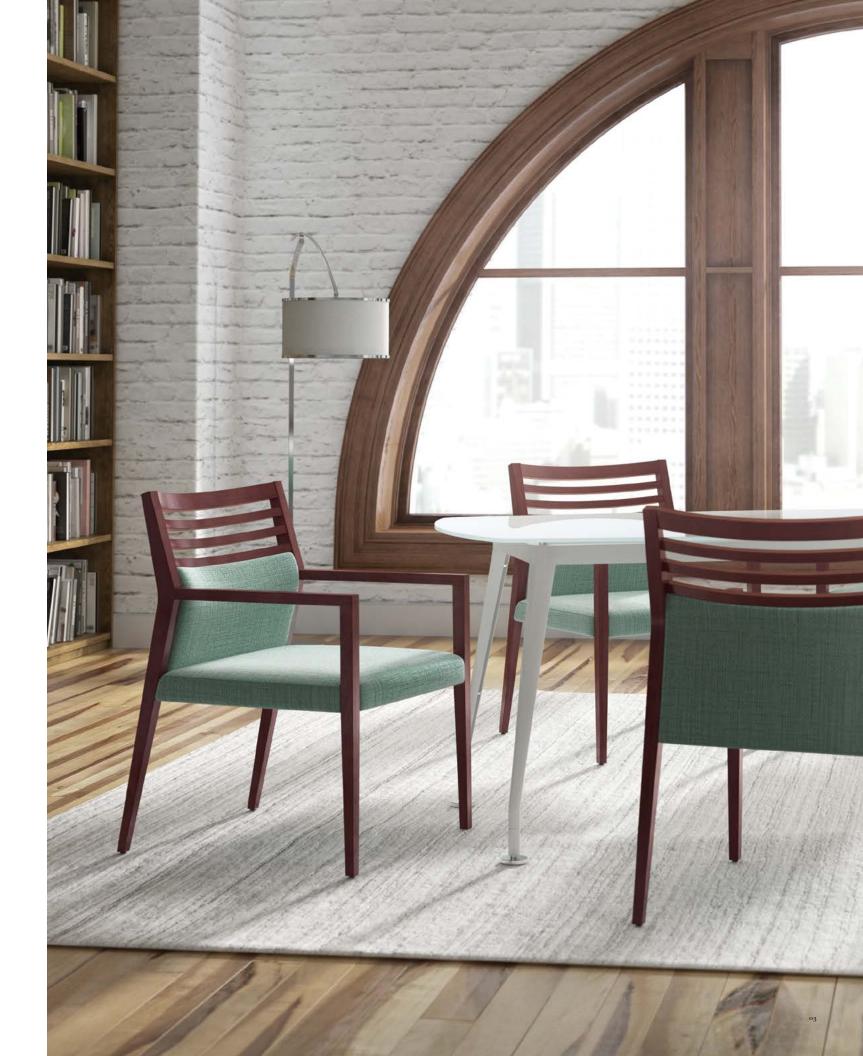

ramona

This versatile, refined guest seating collection is offered in four back profiles. Clean lines support modern style while the wall-saver design protects both wall and chair from damage.

## attention to every detail

Tapered legs with deep-curved, steam bent slats define the visual simplicity that is Ramona, while quality construction reflects decades of skilled craftsmanship perfected.