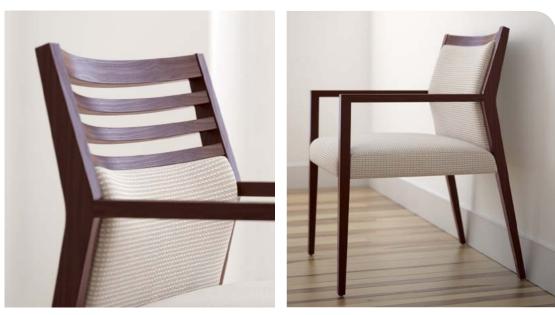

## attention to every detail

Tapered legs with deep-curved, steam bent slats define the visual simplicity that is Ramona, while quality construction reflects decades of skilled craftsmanship perfected.

## no compromise for comfort

From style-forward slats to the full padded option, Ramona offers an ergonomic back contour for lasting comfort. The cushioned seat with waterfall design at the knee provides continuous support.