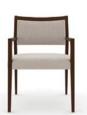

guest chair model RA2581C 32.25"H 22.5"W 25.25"D

guest chair model RA2581F 32.25"H 22.5"W 25.25"D

guest chair model RA2581E 32.25"H 22.5"W 25.25"D

guest chair model RA2581D 32.25"H 22.5"W 25.25"D