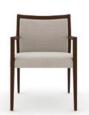

guest chair model RA2581C 32.25"H 22.5"W 25.25"D

guest chair model RA2581F 32.25"H 22.5"W 25.25"D

guest chair model RA2581E 32.25"H 22.5"W 25.25"D

guest chair model RA2581D 32.25"H 22.5"W 25.25"D