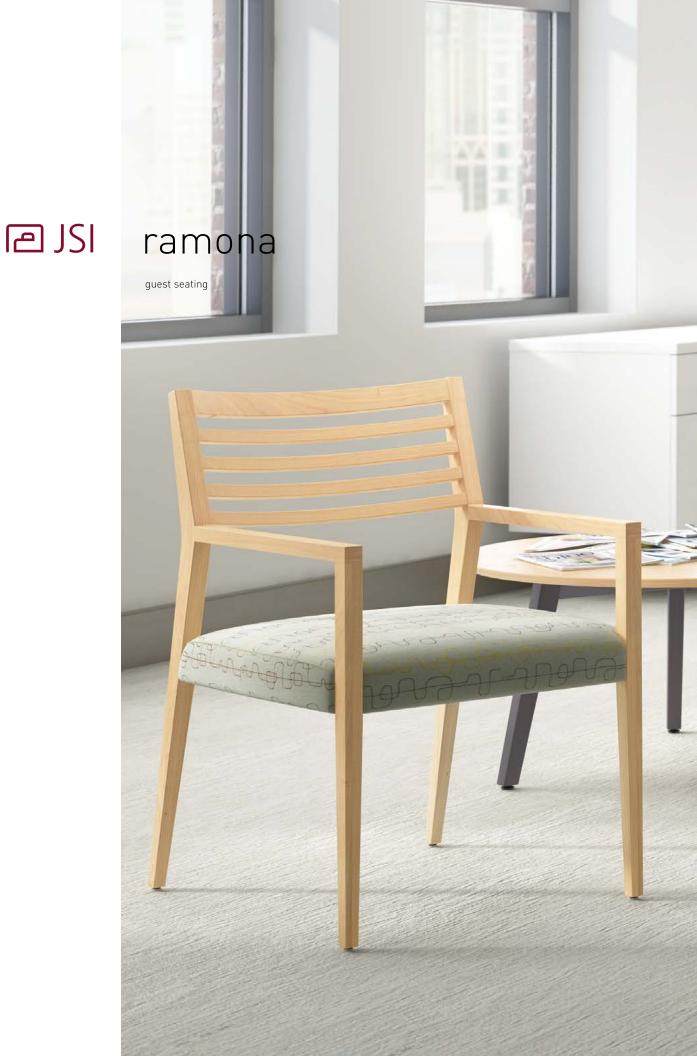

ramona

This versatile, refined guest seating collection is offered in four back profiles. Clean lines support modern style while the wall-saver design protects both wall and chair from damage.

## attention to every detail

Tapered legs with deep-curved, steam bent slats define the visual simplicity that is Ramona, while quality construction reflects decades of skilled craftsmanship perfected.

## no compromise for comfort

From style-forward slats to the full padded option, Ramona offers an ergonomic back contour for lasting comfort. The cushioned seat with waterfall design at the knee provides continuous support.