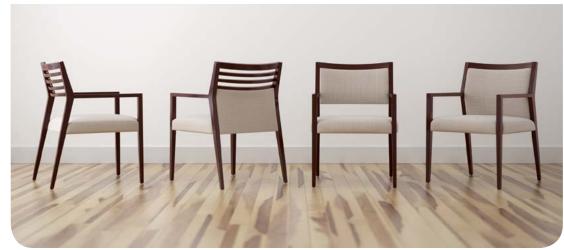

ramona

This versatile, refined guest seating collection is offered in four back profiles. Clean lines support modern style while the wall-saver design protects both wall and chair from damage.

guest chair model RA2581C 32.25"H 22.5"W 25.25"D

guest chair model RA2581F 32.25"H 22.5"W 25.25"D

guest chair model RA2581E 32.25"H 22.5"W 25.25"D

guest chair model RA2581D 32.25"H 22.5"W 25.25"D