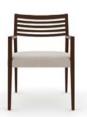

guest chair model RA2581C 32.25"H 22.5"W 25.25"D

guest chair model RA2581F 32.25"H 22.5"W 25.25"D

guest chair model RA2581E 32.25"H 22.5"W 25.25"D

guest chair model RA2581D 32.25"H 22.5"W 25.25"D