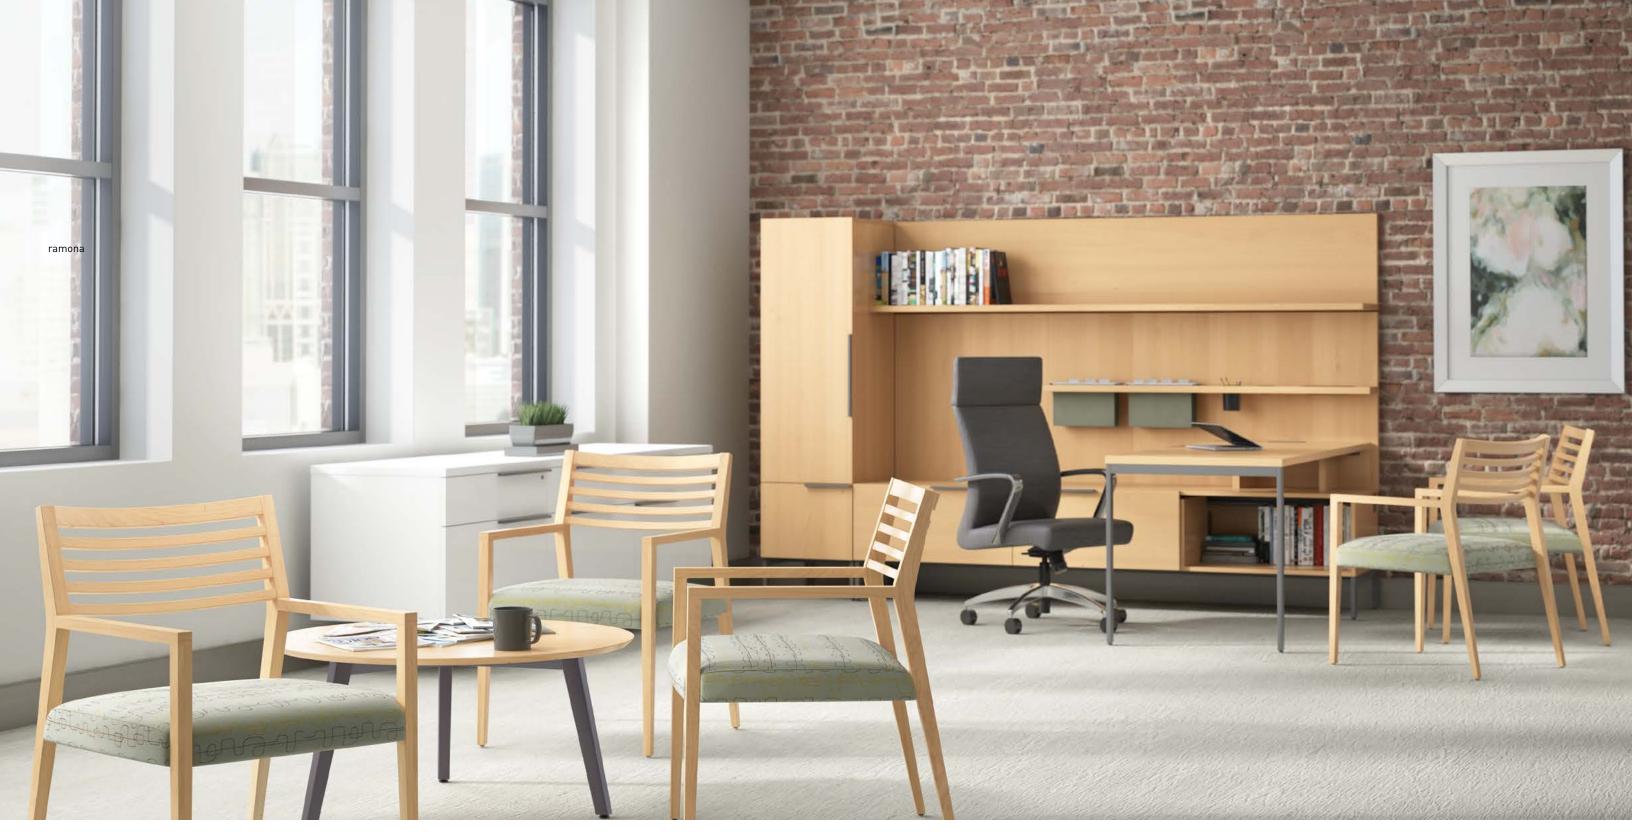

ramona

This versatile, refined guest seating collection is offered in four back profiles. Clean lines support modern style while the wall-saver design protects both wall and chair from damage.

## attention to every detail

Tapered legs with deep-curved, steam bent slats define the visual simplicity that is Ramona, while quality construction reflects decades of skilled craftsmanship perfected.

## no compromise for comfort

From style-forward slats to the full padded option, Ramona offers an ergonomic back contour for lasting comfort. The cushioned seat with waterfall design at the knee provides continuous support.