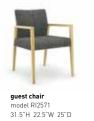

## design details

A utilitarian vision for the Ria guest chair highlights the warmth of wood while complementing modern office style. Ria displays a thin profile with contoured back design, followed by a graceful waterfall at the knee for an inviting and comfortable sit.

jsifurniture.com 800.457.4511

812.482.3204 **o** 225 Clay Street 812.482.1548 F Jasper, Indiana 47546 USA

Ria is a single model guest chair ava at left R12571 with Finale casegood: at right R12571 with Collective table