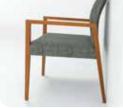

## design details

A utilitarian vision for the Ria guest chair highlights the warmth of wood while complementing modern office style. Ria displays a thin profile with contoured back design, followed by a graceful waterfall at the knee for an inviting and comfortable sit.