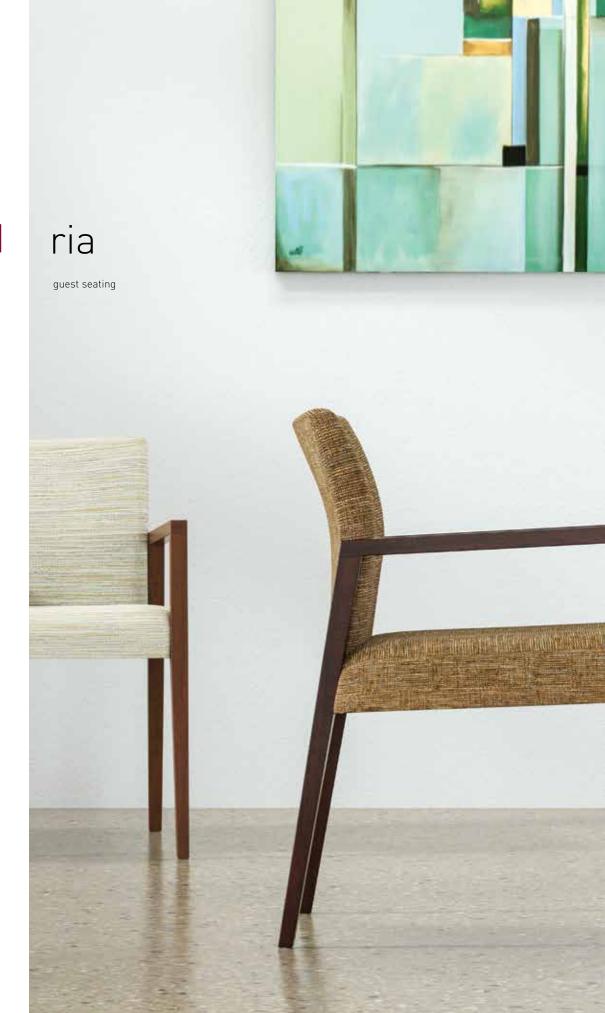

## design details

A utilitarian vision for the Ria guest chair highlights the warmth of wood while complementing modern office style. Ria displays a thin profile with contoured back design, followed by a graceful waterfall at the knee for an inviting and comfortable sit.

Tapered legs create a refined aesthetic and light appearance.

Back legs extend beyond the top rail of the back to create a wall-saving solution that helps protect walls from damage.

gentle surround while providing

jsifurniture.com 800.457.4511

812.482.3204 **o** 225 Clay Street 812.482.1548 F Jasper, Indiana 47546 USA

Ria is a single model guest chair ava at left R12571 with Finale casegood: at right R12571 with Collective table