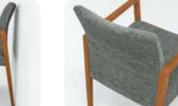

Tapered legs create a refined aesthetic and light appearance.

Back legs extend beyond the top rail of the back to create a wall-saving solution that helps protect walls from damage.

gentle surround while providing