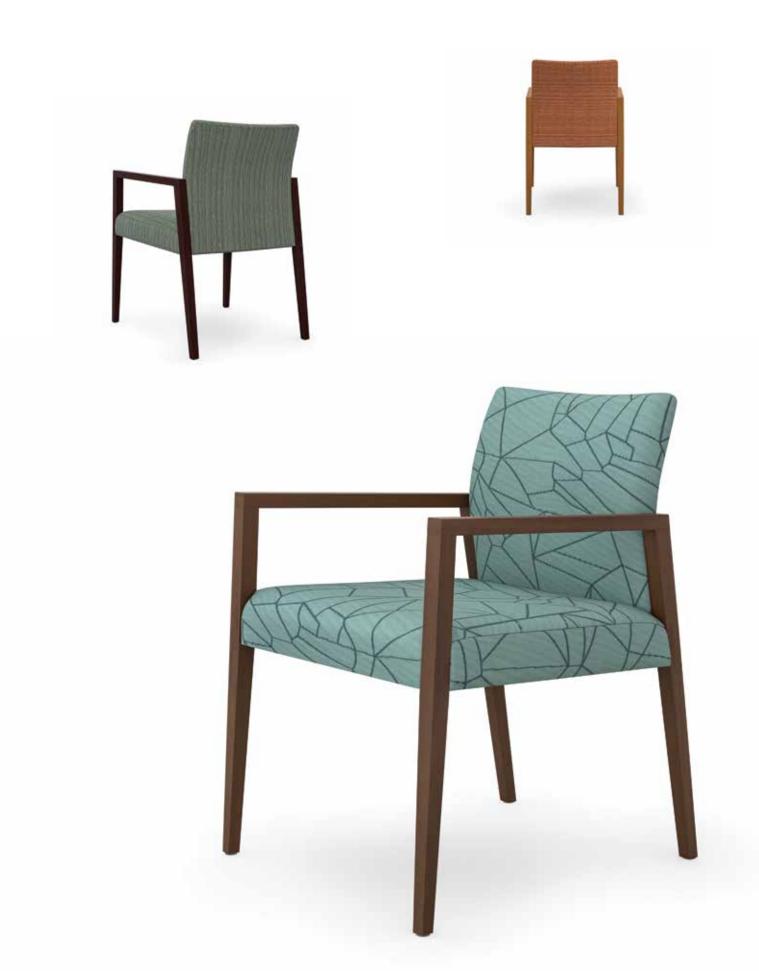

## design details

A utilitarian vision for the Ria guest chair highlights the warmth of wood while complementing modern office style. Ria displays a thin profile with contoured back design, followed by a graceful waterfall at the knee for an inviting and comfortable sit.

Tapered legs create a refined aesthetic and light appearance.

Back legs extend beyond the top rail of the back to create a wall-saving solution that helps protect walls from damage.

gentle surround while providing