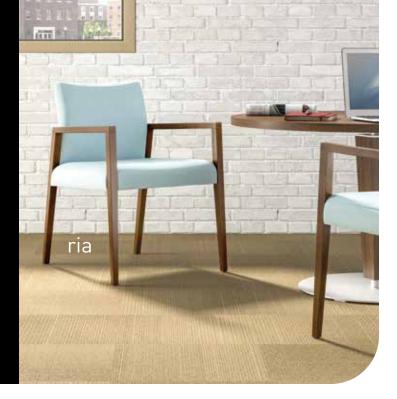

## design details

A utilitarian vision for the Ria guest chair highlights the warmth of wood while complementing modern office style. Ria displays a thin profile with contoured back design, followed by a graceful waterfall at the knee for an inviting and comfortable sit.

Tapered legs create a refined aesthetic and light appearance.

Back legs extend beyond the top rail of the back to create a wall-saving solution that helps protect walls from damage.

gentle surround while providing