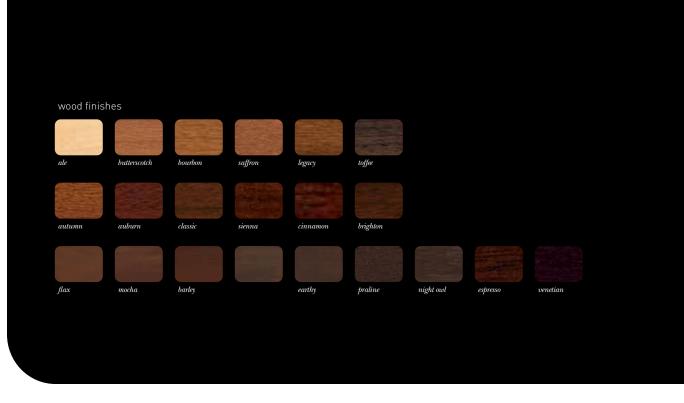

To reduce hazardous emissions, we use a proprietary, specially designed top coat that offers exceptional hardness, abrasion and impact resistance while reducing hazardous or harmful gases. DuraTex significantly reduces hazardous emissions which helps to improve the quality of the indoor air we breathe.

## design details

A utilitarian vision for the Ria guest chair highlights the warmth of wood while complementing modern office style. Ria displays a thin profile with contoured back design, followed by a graceful waterfall at the knee for an inviting and comfortable sit.



Tapered legs create a refined aesthetic and light appearance.



Back legs extend beyond the top rail of the back to create a wall-saving solution that helps protect walls from damage.



gentle surround while