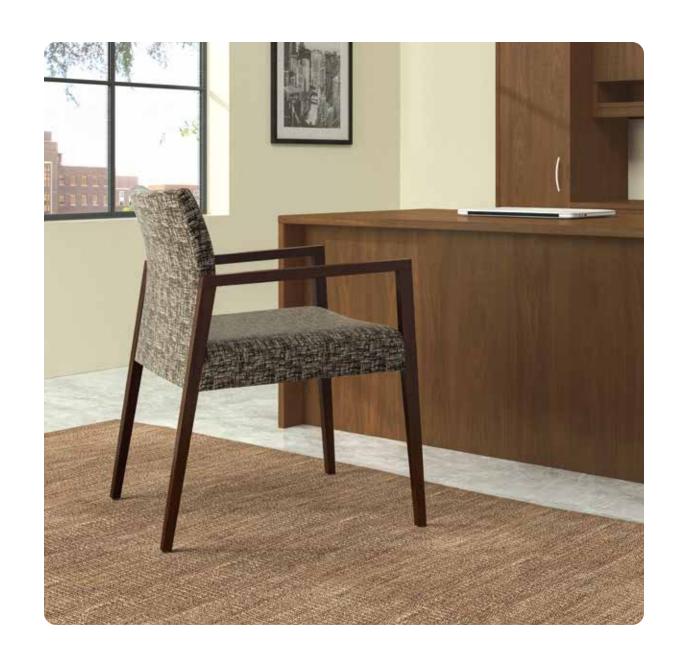

## design details

A utilitarian vision for the Ria guest chair highlights the warmth of wood while complementing modern office style. Ria displays a thin profile with contoured back design, followed by a graceful waterfall at the knee for an inviting and comfortable sit.

Tapered legs create a refined aesthetic and light appearance.

Back legs extend beyond the top rail of the back to create a wall-saving solution that helps protect walls from damage.

gentle surround while providing

jsifurniture.com 800.457.4511

812.482.3204 **o** 225 Clay Street 812.482.1548 F Jasper, Indiana 47546 USA

Ria is a single model guest chair ava at left R12571 with Finale casegood: at right R12571 with Collective table