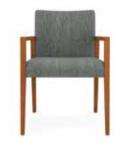

## design details

A utilitarian vision for the Ria guest chair highlights the warmth of wood while complementing modern office style. Ria displays a thin profile with contoured back design, followed by a graceful waterfall at the knee for an inviting and comfortable sit.

Tapered legs create a refined aesthetic and light appearance.

Back legs extend beyond the top rail of the back to create a wall-saving solution that helps protect walls from damage.

gentle surround while providing