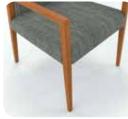

Tapered legs create a refined aesthetic and light appearance.

Back legs extend beyond the top rail of the back to create a wall-saving solution that helps protect walls from damage.

gentle surround while providing