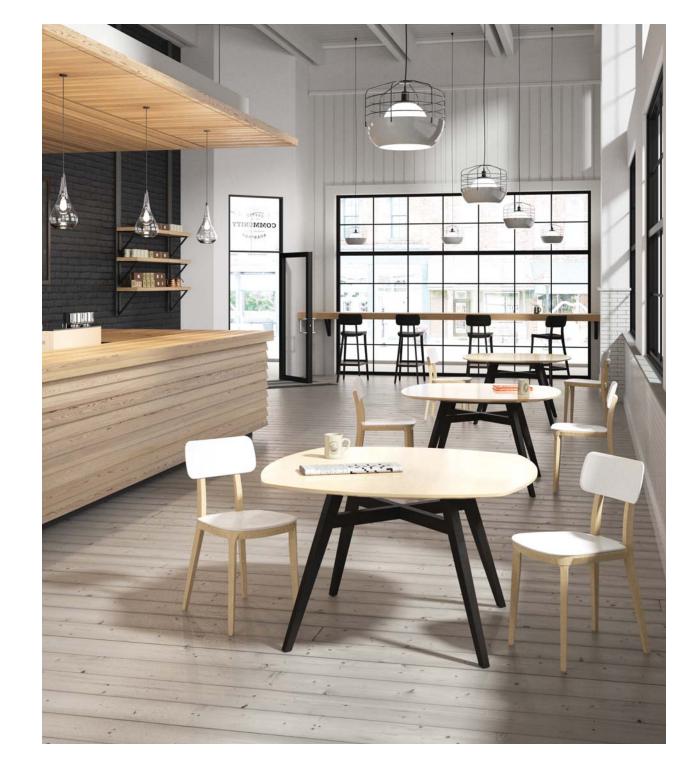

**barstool** wood frame upholstered seat plastic back

barstool wood frame upholstered seat upholstered back

lounge wood frame upholstered seat upholstered back

statement of line

Casual Dining

Pictured: Romy Round Table Jude Chair Jude Barstool

table in laminate and maple with brownie finish chair/barstool in beech with brownie finish

applications

اکا 🖻

Casual Dining

Pictured: Romy Round Table Totem Pod

table in maple with truffle finish

Communal Office Spaces

Pictured: Romy Round Table Jude Barstool Wink Chair Bourne Bar Height Table

table in laminate and maple with ale finish

applications

اکا 🖻

Communal Public Spaces

Pictured: Jude Chair Jude Barstool Reef Table