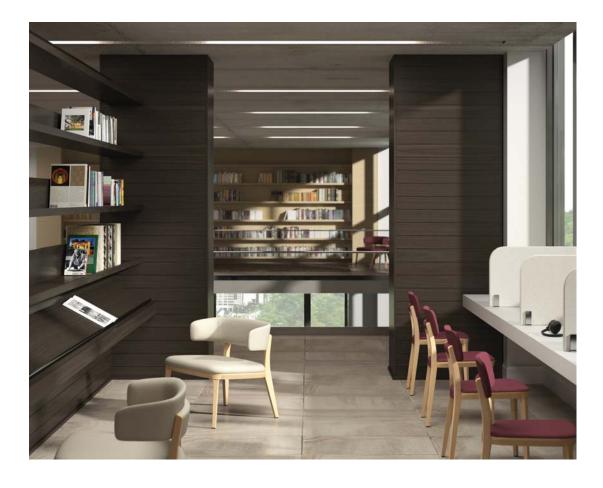

chair/barstool in beech with ale finish

applications

Cozy Nooks

Pictured: Jude Lounge Jude Chair

lounge/chair in beech with ale finish

applications

回JSI

Additional resources can be found at jsifurniture.com