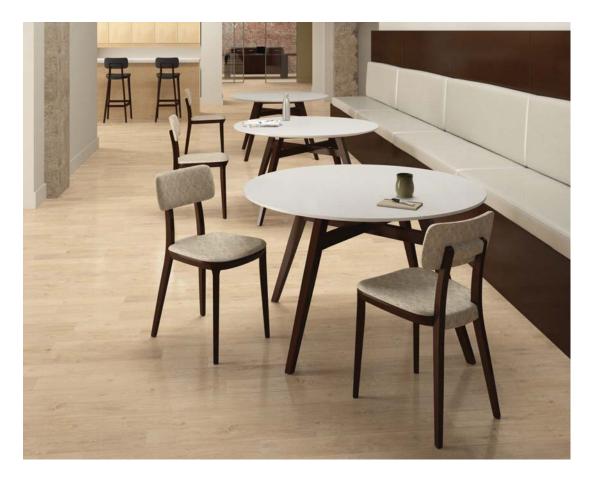

**barstool** wood frame upholstered seat plastic back

barstool wood frame upholstered seat upholstered back

lounge wood frame upholstered seat upholstered back

statement of line

Casual Dining

Pictured: Romy Round Table Jude Chair Jude Barstool

table in laminate and maple with brownie finish chair/barstool in beech with brownie finish

applications

اکا 🖻

Casual Dining

Pictured: Romy Round Table Totem Pod

table in maple with truffle finish

Communal Office Spaces