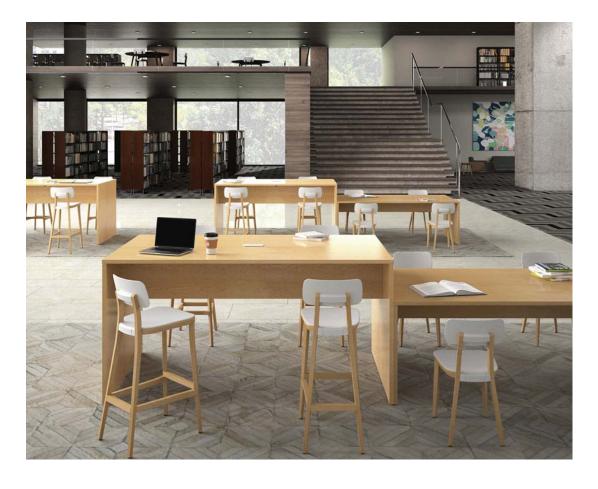

table in laminate and maple with brownie finish chair/barstool in beech with brownie finish

applications

اکا 🖻

Casual Dining

Pictured: Romy Round Table Totem Pod

table in maple with truffle finish

Communal Office Spaces