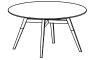

#### ROMY

**Tables** feature solid wood legs and laminate or natural wood top

Soft rounded-corner edges

48" or 54" round or squircle tops

Variety of paint colors to apply to base

tables

اکا ھ

#### ROMY

Statement of line... tables

Top specified in Cherry, Maple, Oak & Walnut Veneer or Laminate

Base specified in Beech & Maple

squircle table wood base wood or laminate top

round table wood base wood or laminate top