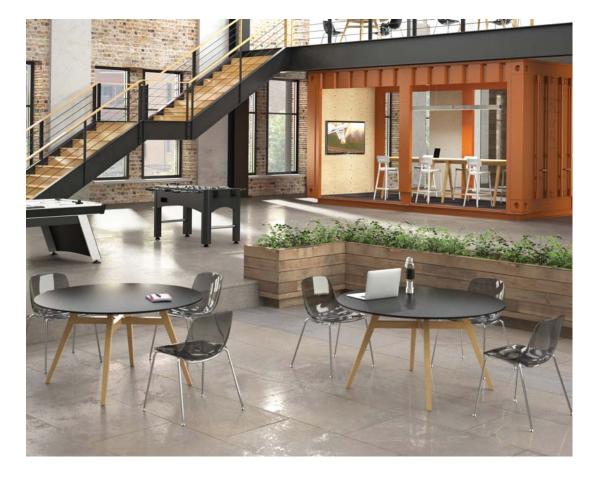

Pictured: Romy Round Table Jude Barstool Wink Chair Bourne Bar Height Table

table in laminate and maple with ale finish

applications

اکا 🖻

Communal Public Spaces

Pictured: Jude Chair Jude Barstool Reef Table