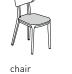

# JUDE

Seating mixes wood, plastic and upholstery

Armless chair, counter height stool, barstool and lounge

Plastic or upholstered seat and back options on chair, counter height stool & barstool

Upholstered seat and back on lounge

## JUDE

Statement of line... chair, counter height stool, barstool & lounge

Available in Beech

**chair** wood frame plastic seat plastic back

wood frame

plastic back

upholstered seat

wood frame