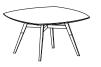

#### ROMY

**Tables** feature solid wood legs and laminate or natural wood top

Soft rounded-corner edges

48" or 54" round or squircle tops

Variety of paint colors to apply to base

tables

اکا ھ

#### ROMY

Statement of line... tables

Top specified in Cherry, Maple, Oak & Walnut Veneer or Laminate

Base specified in Beech & Maple

squircle table wood base wood or laminate top

round table wood base wood or laminate top