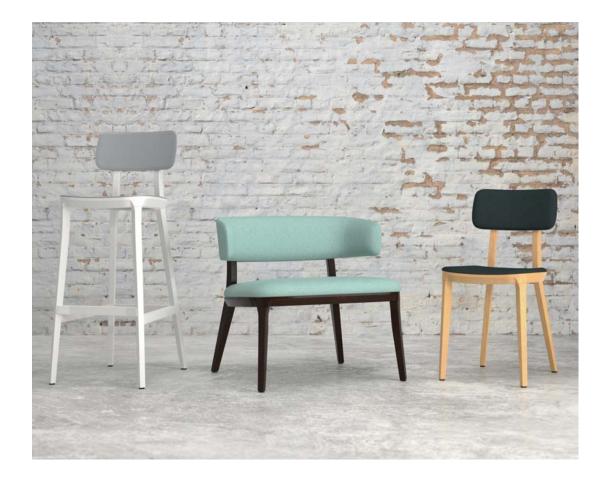

# JUDE

Seating mixes wood, plastic and upholstery

Armless chair, counter height stool, barstool and lounge

Plastic or upholstered seat and back options on chair, counter height stool & barstool

Upholstered seat and back on lounge

Optional rubber cushion nylon glides (no upcharge)

seating

回 JSI

## JUDE

Statement of line... chair, counter height stool, barstool & lounge

Available in Beech

**chair** wood frame plastic seat plastic back

wood frame

plastic back

upholstered seat

wood frame

upholstered seat

upholstered back

counter height wood frame plastic seat plastic back

wood frame

plastic back

upholstered seat

counter height wood frame upholstered seat upholstered back

barstool wood frame plastic seat plastic back

**barstool** wood frame upholstered seat plastic back

barstool wood frame upholstered seat upholstered back

lounge wood frame upholstered seat upholstered back

statement of line

Casual Dining

Pictured: Romy Round Table Jude Chair Jude Barstool