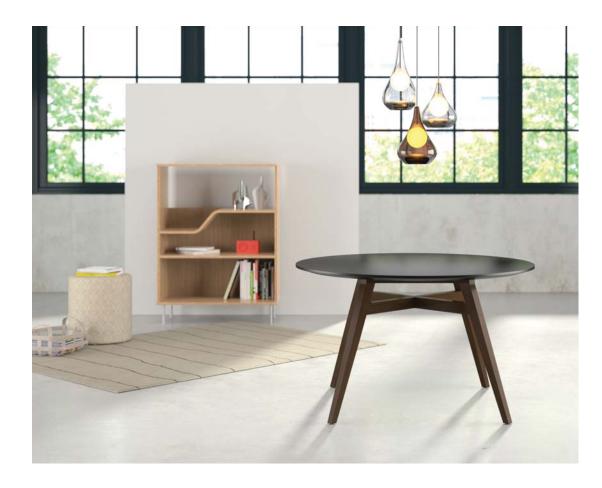

table in laminate and maple with brownie finish chair/barstool in beech with brownie finish

applications

اکا 🖻

Casual Dining

Pictured: Romy Round Table Totem Pod

table in maple with truffle finish

Communal Office Spaces