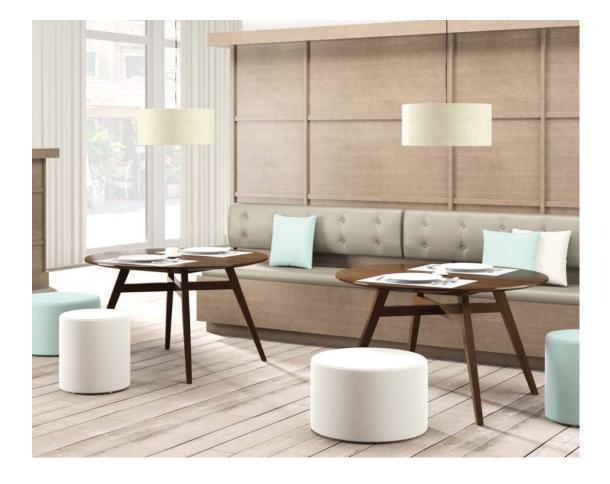

**barstool** wood frame upholstered seat plastic back

barstool wood frame upholstered seat upholstered back

lounge wood frame upholstered seat upholstered back

statement of line

Casual Dining

Pictured: Romy Round Table Jude Chair Jude Barstool

table in laminate and maple with brownie finish chair/barstool in beech with brownie finish

applications

اکا 🖻

Casual Dining

Pictured: Romy Round Table Totem Pod

table in maple with truffle finish

Communal Office Spaces