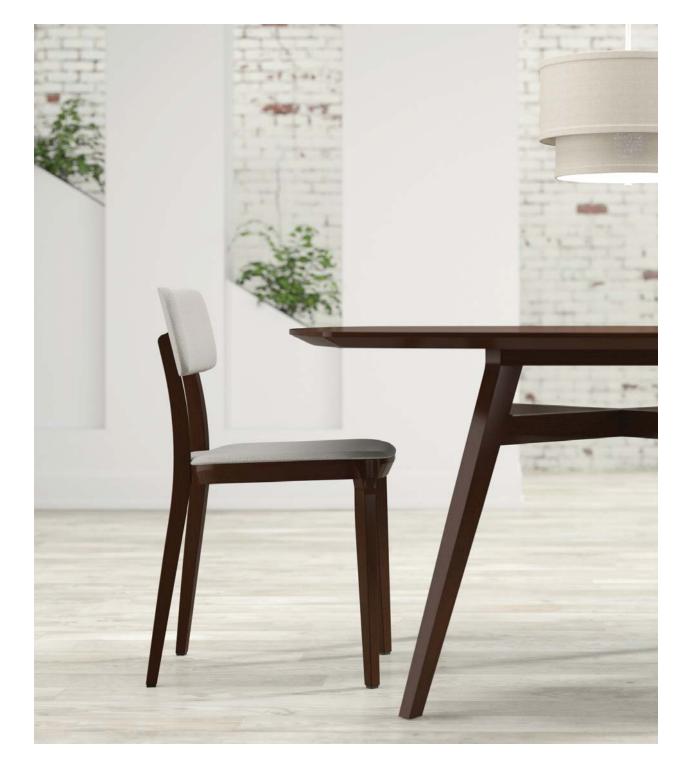

# JUDE

Seating mixes wood, plastic and upholstery

Armless chair, counter height stool, barstool and lounge

Plastic or upholstered seat and back options on chair, counter height stool & barstool

Upholstered seat and back on lounge

## JUDE

Statement of line... chair, counter height stool, barstool & lounge

Available in Beech

**chair** wood frame plastic seat plastic back

wood frame

plastic back

upholstered seat

wood frame