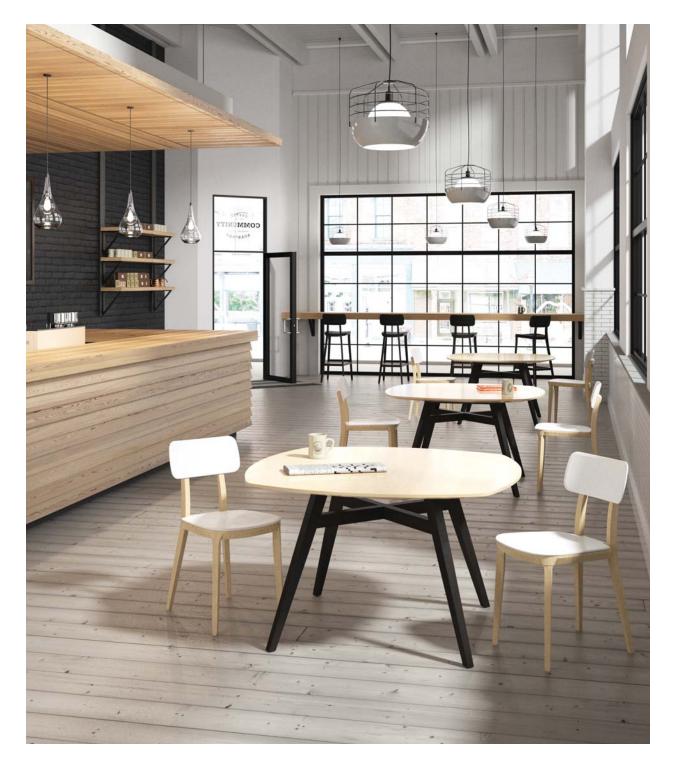

**barstool** wood frame upholstered seat plastic back

barstool wood frame upholstered seat upholstered back

lounge wood frame upholstered seat upholstered back

statement of line

Casual Dining

Pictured: Romy Round Table Jude Chair Jude Barstool

table in laminate and maple with brownie finish chair/barstool in beech with brownie finish

applications

اکا 🖻

Casual Dining

Pictured: Romy Round Table Totem Pod

table in maple with truffle finish

Communal Office Spaces