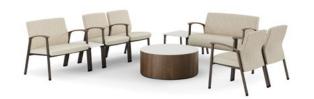

# COMFORT WHERE IT'S NEEDED MOST. An inviting place to sit — a simple gesture that can mean so much to patients and families. With its comforting design and diverse offering, guests are encouraged to relax and find support in the moment. Thoughtful design allows seamless reconfiguration, catering to changing priorities, floor plans, and cleaning regimens.

# ATTRACTIVE SPACES THAT STAY THAT WAY.

With a beautiful form that follows function, Satisse features a wall-saver design that positions the back legs to protect walls from markings, as well as a clean out at the back of every seat, complementing the unique lines of each unit.

# DESIGN THAT SITS WELL WITH EVERYONE.

The arm arch design of Satisse allows everyone to settle into their most naturally comfortable resting position. The pommel arm grip is subtly curved to support visitors as they shift to stand.

Access to comfort is as important as access to care. Satisse puts everyone at ease by welcoming patients and their advocates with an offering that includes armless, high-back and seating in various widths.