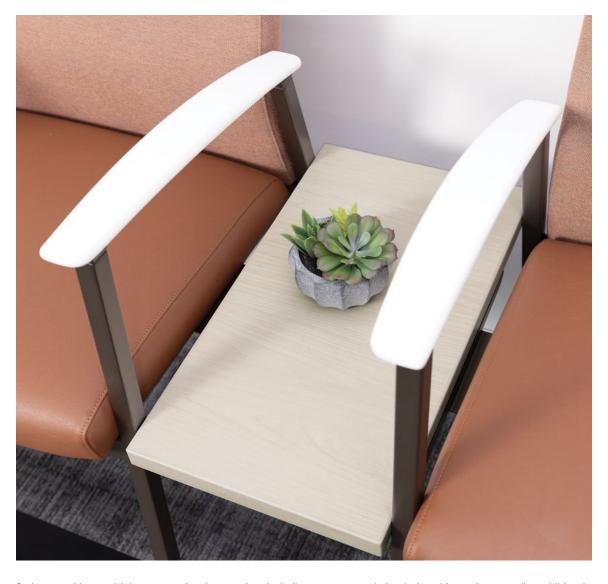

Satisse considers multiple aspects of patient comfort, including easy access chairs designed for patients needing additional assistance getting in and out of seated positions. Guest seating and inline tables may be installed with connecting hardware at the seat level.

freestanding tables

linking tables

Satisse is a metal seating family designed by Mike Shields

LOVE WHERE YOU THRIVE. LOVE WHERE YOU CARE.