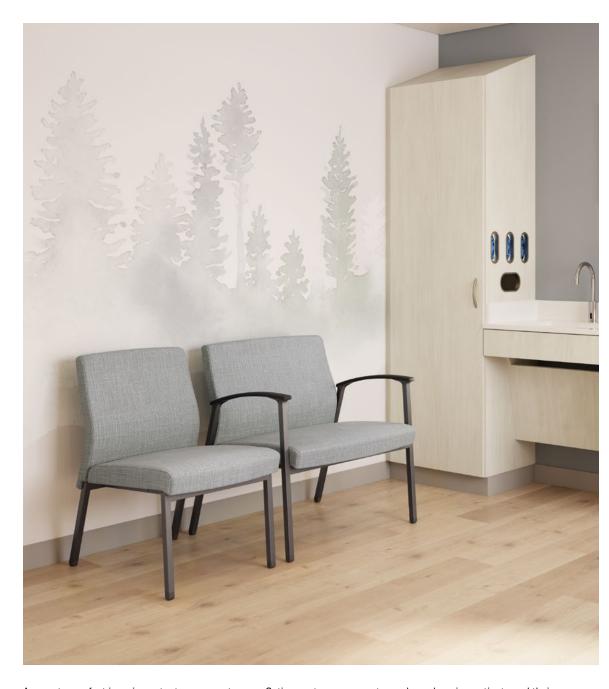

# ATTRACTIVE SPACES THAT STAY THAT WAY.

With a beautiful form that follows function, Satisse features a wall-saver design that positions the back legs to protect walls from markings, as well as a clean out at the back of every seat, complementing the unique lines of each unit.

Access to comfort is as important as access to care. Satisse puts everyone at ease by welcoming patients and their advocates with an offering that includes armless, high-back and seating in various widths.

### arm widths

narrow arm

- glide linking chairs
- available in freestanding and seat linking chairs

wide arm

- lounge
- available in freestanding and seat linking chairs

glide linking chairs

- MagLinx™ or BoltLinx glides
- narrow arm models only