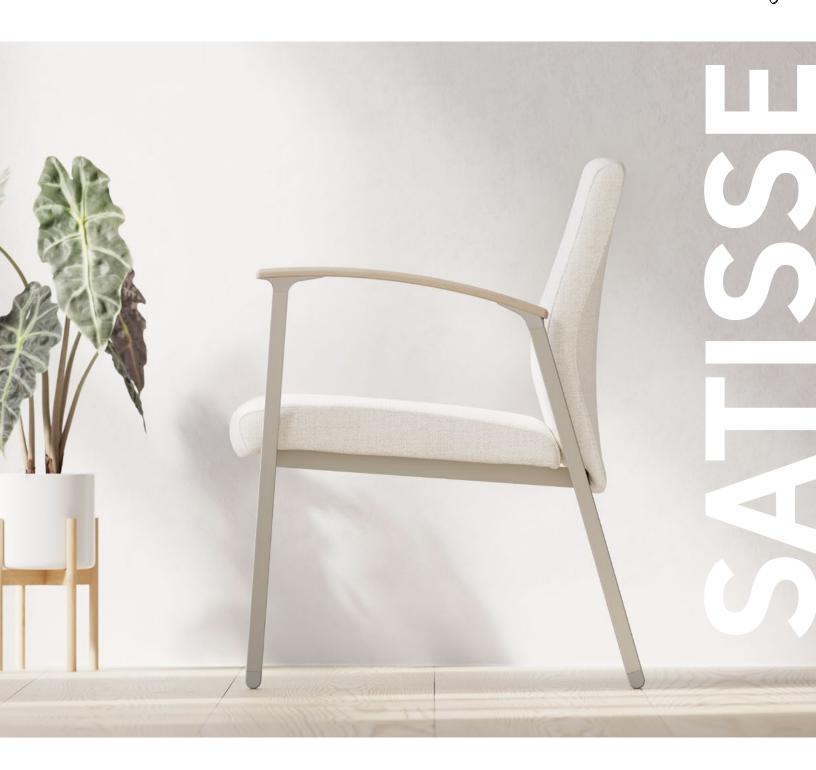

# ATTRACTIVE SPACES THAT STAY THAT WAY.

With a beautiful form that follows function, Satisse features a wall-saver design that positions the back legs to protect walls from markings, as well as a clean out at the back of every seat, complementing the unique lines of each unit.

# DESIGN THAT SITS WELL WITH EVERYONE.

The arm arch design of Satisse allows everyone to settle into their most naturally comfortable resting position. The pommel arm grip is subtly curved to support visitors as they shift to stand.