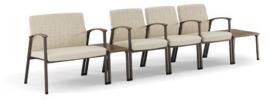

# COMFORT WHERE IT'S NEEDED MOST. An inviting place to sit — a simple gesture that can mean so much to patients and families. With its comforting design and diverse offering, guests are encouraged to relax and find support in the moment. Thoughtful design allows seamless reconfiguration, catering to changing priorities, floor plans, and cleaning regimens.

# ATTRACTIVE SPACES THAT STAY THAT WAY.

With a beautiful form that follows function, Satisse features a wall-saver design that positions the back legs to protect walls from markings, as well as a clean out at the back of every seat, complementing the unique lines of each unit.

Satisse considers multiple aspects of patient comfort, including easy access chairs designed for patients needing additional assistance getting in and out of seated positions. Guest seating and inline tables may be installed with connecting hardware at the seat level.

Access to comfort is as important as access to care. Satisse puts everyone at ease by welcoming patients and their advocates with an offering that includes armless, high-back and seating in various widths.