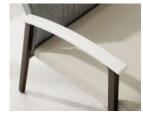

# DESIGN THAT SITS WELL WITH EVERYONE.

The arm arch design of Satisse allows everyone to settle into their most naturally comfortable resting position. The pommel arm grip is subtly curved to support visitors as they shift to stand.

### arm caps

polyurethane

3D laminate

solid surface

solid wood