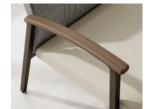

# DESIGN THAT SITS WELL WITH EVERYONE.

The arm arch design of Satisse allows everyone to settle into their most naturally comfortable resting position. The pommel arm grip is subtly curved to support visitors as they shift to stand.

### arm caps

polyurethane

3D laminate

solid surface

solid wood