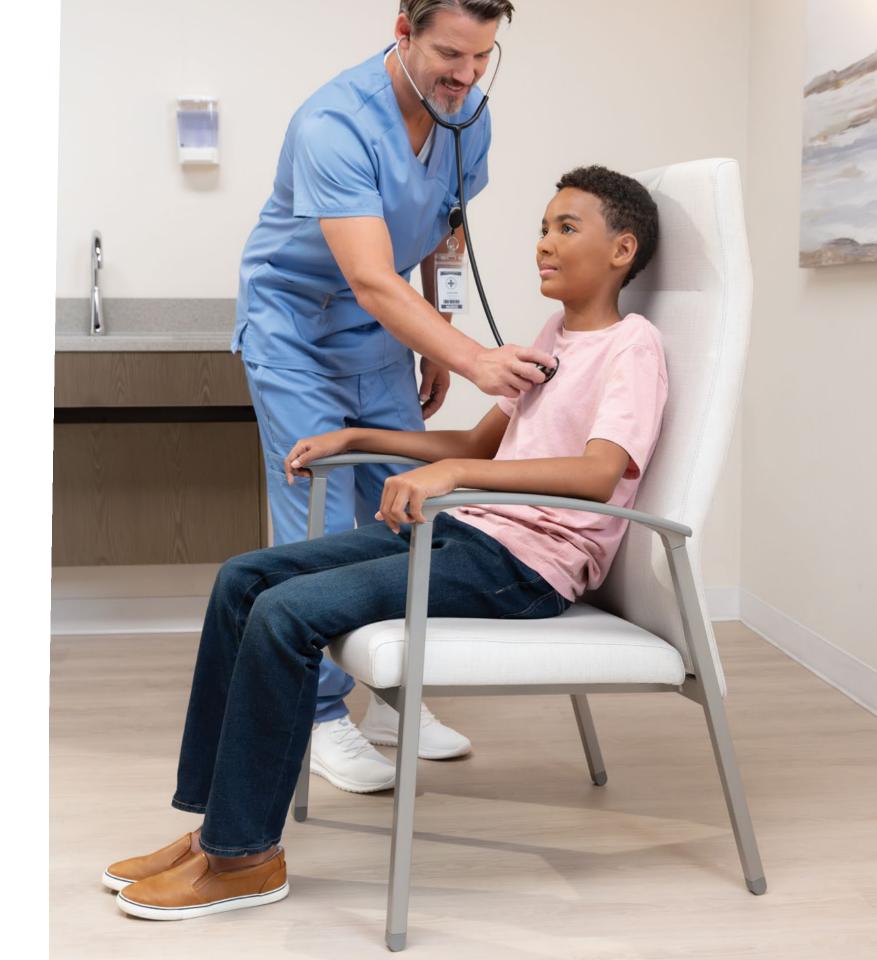

Satisse considers multiple aspects of patient comfort, including easy access chairs designed for patients needing additional assistance getting in and out of seated positions. Guest seating and inline tables may be installed with connecting hardware at the seat level.

# DESIGN THAT SITS WELL WITH EVERYONE.

The arm arch design of Satisse allows everyone to settle into their most naturally comfortable resting position. The pommel arm grip is subtly curved to support visitors as they shift to stand.

Access to comfort is as important as access to care. Satisse puts everyone at ease by welcoming patients and their advocates with an offering that includes armless, high-back and seating in various widths.