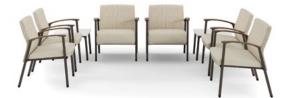

Access to comfort is as important as access to care. Satisse puts everyone at ease by welcoming patients and their advocates with an offering that includes armless, high-back and seating in various widths.

### metal

18

bariatric guest

patient chair

easy access chair

two seat guest

single seat lounge

two seat lounge