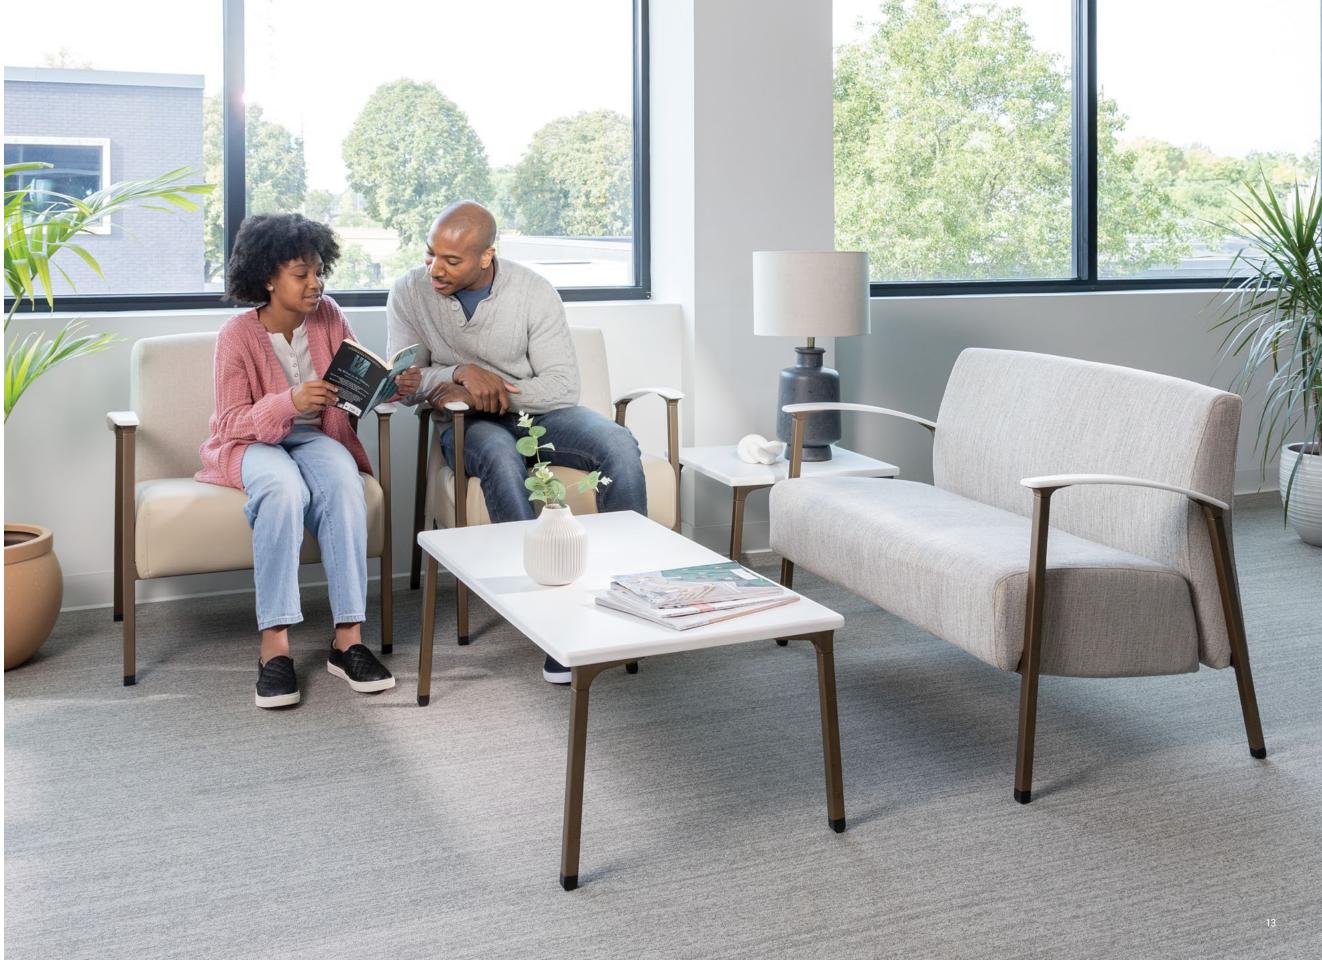

# COMFORT WHERE IT'S NEEDED MOST. An inviting place to sit — a simple gesture that can mean so much to patients and families. With its comforting design and diverse offering, guests are encouraged to relax and find support in the moment. Thoughtful design allows seamless reconfiguration, catering to changing priorities, floor plans, and cleaning regimens.

# ATTRACTIVE SPACES THAT STAY THAT WAY.

With a beautiful form that follows function, Satisse features a wall-saver design that positions the back legs to protect walls from markings, as well as a clean out at the back of every seat, complementing the unique lines of each unit.

# DESIGN THAT SITS WELL WITH EVERYONE.

The arm arch design of Satisse allows everyone to settle into their most naturally comfortable resting position. The pommel arm grip is subtly curved to support visitors as they shift to stand.

Access to comfort is as important as access to care. Satisse puts everyone at ease by welcoming patients and their advocates with an offering that includes armless, high-back and seating in various widths.