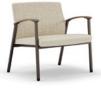

### metal

18

bariatric guest

patient chair

easy access chair

two seat guest

single seat lounge

two seat lounge