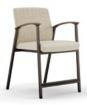

Satisse considers multiple aspects of patient comfort, including easy access chairs designed for patients needing additional assistance getting in and out of seated positions. Guest seating and inline tables may be installed with connecting hardware at the seat level.

### metal

18

bariatric guest

patient chair

easy access chair

two seat guest

single seat lounge

two seat lounge