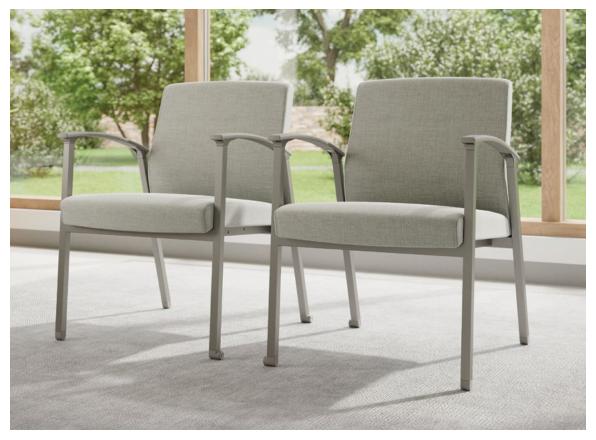

Satisse considers multiple aspects of patient comfort, including easy access chairs designed for patients needing additional assistance getting in and out of seated positions. Guest seating and inline tables may be installed with connecting hardware at the seat level.

Access to comfort is as important as access to care. Satisse puts everyone at ease by welcoming patients and their advocates with an offering that includes armless, high-back and seating in various widths.