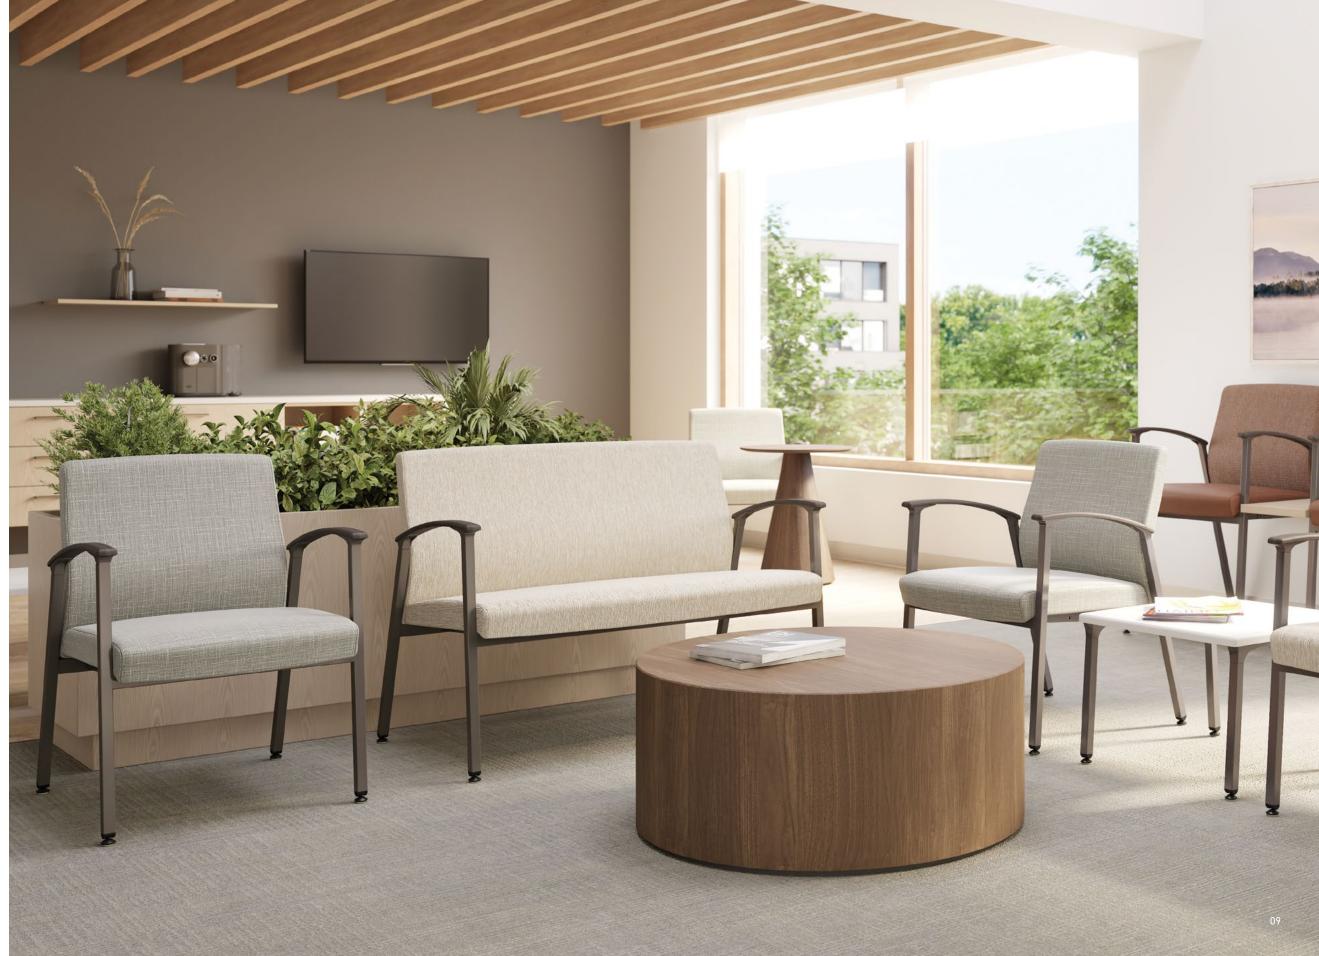

# COMFORT WHERE IT'S NEEDED MOST. An inviting place to sit — a simple gesture that can mean so much to patients and families. With its comforting design and diverse offering, guests are encouraged to relax and find support in the moment. Thoughtful design allows seamless reconfiguration, catering to changing priorities, floor plans, and cleaning regimens.

Satisse considers multiple aspects of patient comfort, including easy access chairs designed for patients needing additional assistance getting in and out of seated positions. Guest seating and inline tables may be installed with connecting hardware at the seat level.

Access to comfort is as important as access to care. Satisse puts everyone at ease by welcoming patients and their advocates with an offering that includes armless, high-back and seating in various widths.

### metal

18

bariatric guest

patient chair

easy access chair

two seat guest

single seat lounge

two seat lounge