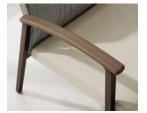

# DESIGN THAT SITS WELL WITH EVERYONE.

The arm arch design of Satisse allows everyone to settle into their most naturally comfortable resting position. The pommel arm grip is subtly curved to support visitors as they shift to stand.