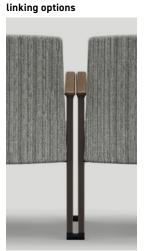

Satisse considers multiple aspects of patient comfort, including easy access chairs designed for patients needing additional assistance getting in and out of seated positions. Guest seating and inline tables may be installed with connecting hardware at the seat level.

### arm widths

narrow arm

- glide linking chairs
- available in freestanding and seat linking chairs

wide arm

- lounge
- available in freestanding and seat linking chairs

glide linking chairs

- MagLinx™ or BoltLinx glides
- narrow arm models only

seat linking chairs

- connecting hardware joins freestanding guest chairs
- standard or leveling glides
- narrow or wide arm models

### glides

standard

leveling

MagLinx™

19

BoltLinx

MagLinx™ glide cap