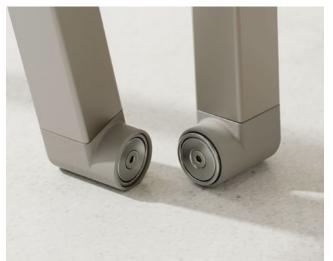

# COMFORT WHERE IT'S NEEDED MOST. An inviting place to sit — a simple gesture that can mean so much to patients and families. With its comforting design and diverse offering, guests are encouraged to relax and find support in the moment. Thoughtful design allows seamless reconfiguration, catering to changing priorities, floor plans, and cleaning regimens.







## A MAGLINX™ ATTRACTION.

MagLinx™ connectors make installation simple and rearrangin spaces a breeze. These patentpending glide connectors create an incredibly strong magnetic bond without requiring hardware or additional tools, resulting in furnishings with endless flexibility







# ATTRACTIVE SPACES THAT STAY THAT WAY.

With a beautiful form that follows function, Satisse features a wall-saver design that positions the back legs to protect walls from markings, as well as a clean out at the back of every seat, complementing the unique lines of each unit.







Satisse considers multiple aspects of patient comfort, including easy access chairs designed for patients needing additional assistance getting in and out of seated positions. Guest seating and inline tables may be installed