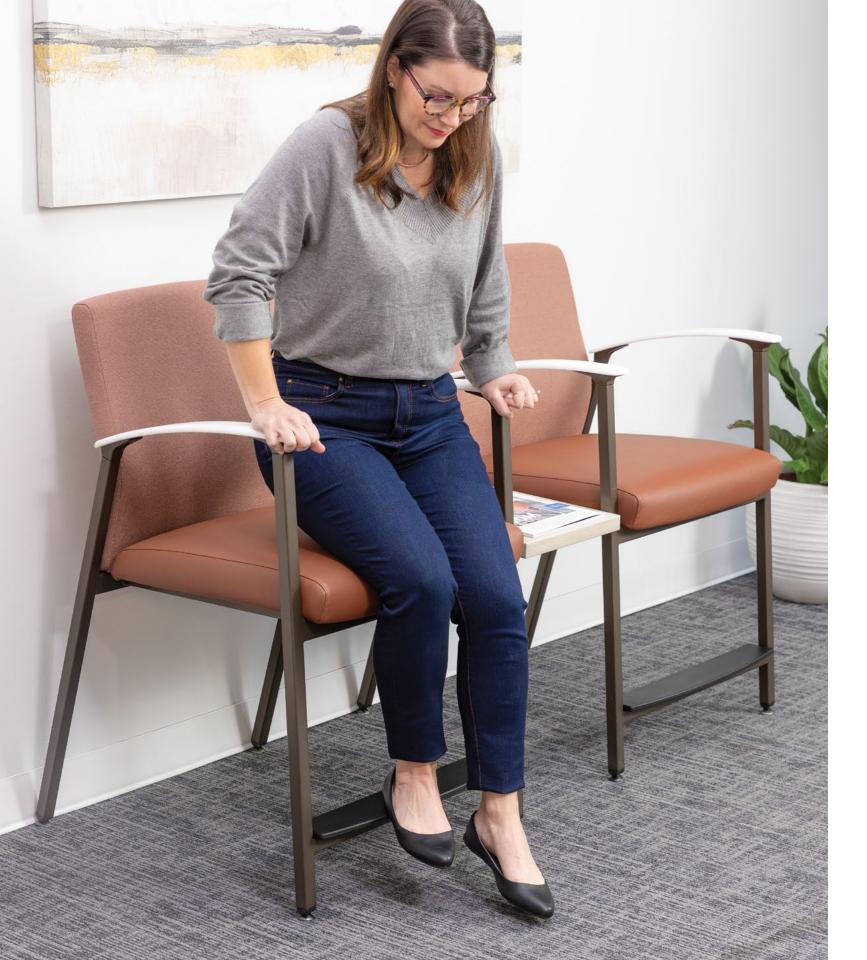

Satisse considers multiple aspects of patient comfort, including easy access chairs designed for patients needing additional assistance getting in and out of seated positions. Guest seating and inline tables may be installed with connecting hardware at the seat level.

# DESIGN THAT SITS WELL WITH EVERYONE.

The arm arch design of Satisse allows everyone to settle into their most naturally comfortable resting position. The pommel arm grip is subtly curved to support visitors as they shift to stand.

Access to comfort is as important as access to care. Satisse puts everyone at ease by welcoming patients and their advocates with an offering that includes armless, high-back and seating in various widths.