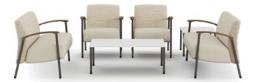

Satisse considers multiple aspects of patient comfort, including easy access chairs designed for patients needing additional assistance getting in and out of seated positions. Guest seating and inline tables may be installed with connecting hardware at the seat level.

# DESIGN THAT SITS WELL WITH EVERYONE.

The arm arch design of Satisse allows everyone to settle into their most naturally comfortable resting position. The pommel arm grip is subtly curved to support visitors as they shift to stand.

Access to comfort is as important as access to care. Satisse puts everyone at ease by welcoming patients and their advocates with an offering that includes armless, high-back and seating in various widths.