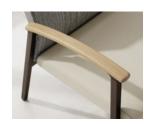

# DESIGN THAT SITS WELL WITH EVERYONE.

The arm arch design of Satisse allows everyone to settle into their most naturally comfortable resting position. The pommel arm grip is subtly curved to support visitors as they shift to stand.

### arm caps

polyurethane

3D laminate

solid surface

solid wood