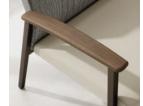

# DESIGN THAT SITS WELL WITH EVERYONE.

The arm arch design of Satisse allows everyone to settle into their most naturally comfortable resting position. The pommel arm grip is subtly curved to support visitors as they shift to stand.