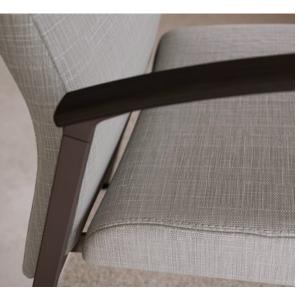

# DESIGN THAT SITS WELL WITH EVERYONE.

The arm arch design of Satisse allows everyone to settle into their most naturally comfortable resting position. The pommel arm grip is subtly curved to support visitors as they shift to stand.

### arm caps

polyurethane

3D laminate

solid surface

solid wood