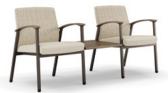

Satisse considers multiple aspects of patient comfort, including easy access chairs designed for patients needing additional assistance getting in and out of seated positions. Guest seating and inline tables may be installed with connecting hardware at the seat level.

seat linking chairs

- connecting hardware joins freestanding guest chairs
- standard or leveling glides
- narrow or wide arm models

### metal

18

bariatric guest

patient chair

easy access chair

two seat guest

single seat lounge

two seat lounge