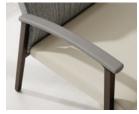

# DESIGN THAT SITS WELL WITH EVERYONE.

The arm arch design of Satisse allows everyone to settle into their most naturally comfortable resting position. The pommel arm grip is subtly curved to support visitors as they shift to stand.

### arm caps

polyurethane

3D laminate

solid surface

solid wood