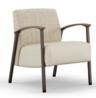

# DESIGN THAT SITS WELL WITH EVERYONE.

The arm arch design of Satisse allows everyone to settle into their most naturally comfortable resting position. The pommel arm grip is subtly curved to support visitors as they shift to stand.

Access to comfort is as important as access to care. Satisse puts everyone at ease by welcoming patients and their advocates with an offering that includes armless, high-back and seating in various widths.