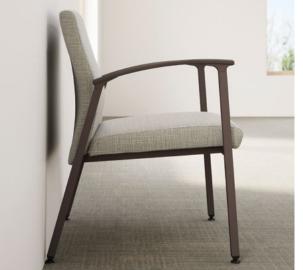

# ATTRACTIVE SPACES THAT STAY THAT WAY.

With a beautiful form that follows function, Satisse features a wall-saver design that positions the back legs to protect walls from markings, as well as a clean out at the back of every seat, complementing the unique lines of each unit.

# DESIGN THAT SITS WELL WITH EVERYONE.

The arm arch design of Satisse allows everyone to settle into their most naturally comfortable resting position. The pommel arm grip is subtly curved to support visitors as they shift to stand.

### cleanable materials

Satisse is thoughtfully designed to accommodate the cleaning regimens of clinical environments. Durable arm caps and frames wipe down quickly. Clean outs ensure ease of cleaning. Wall saver legs protect walls from scuffing and chairs from wear.