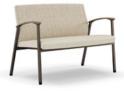

### metal

18

bariatric guest

patient chair

easy access chair

two seat guest

single seat lounge

two seat lounge