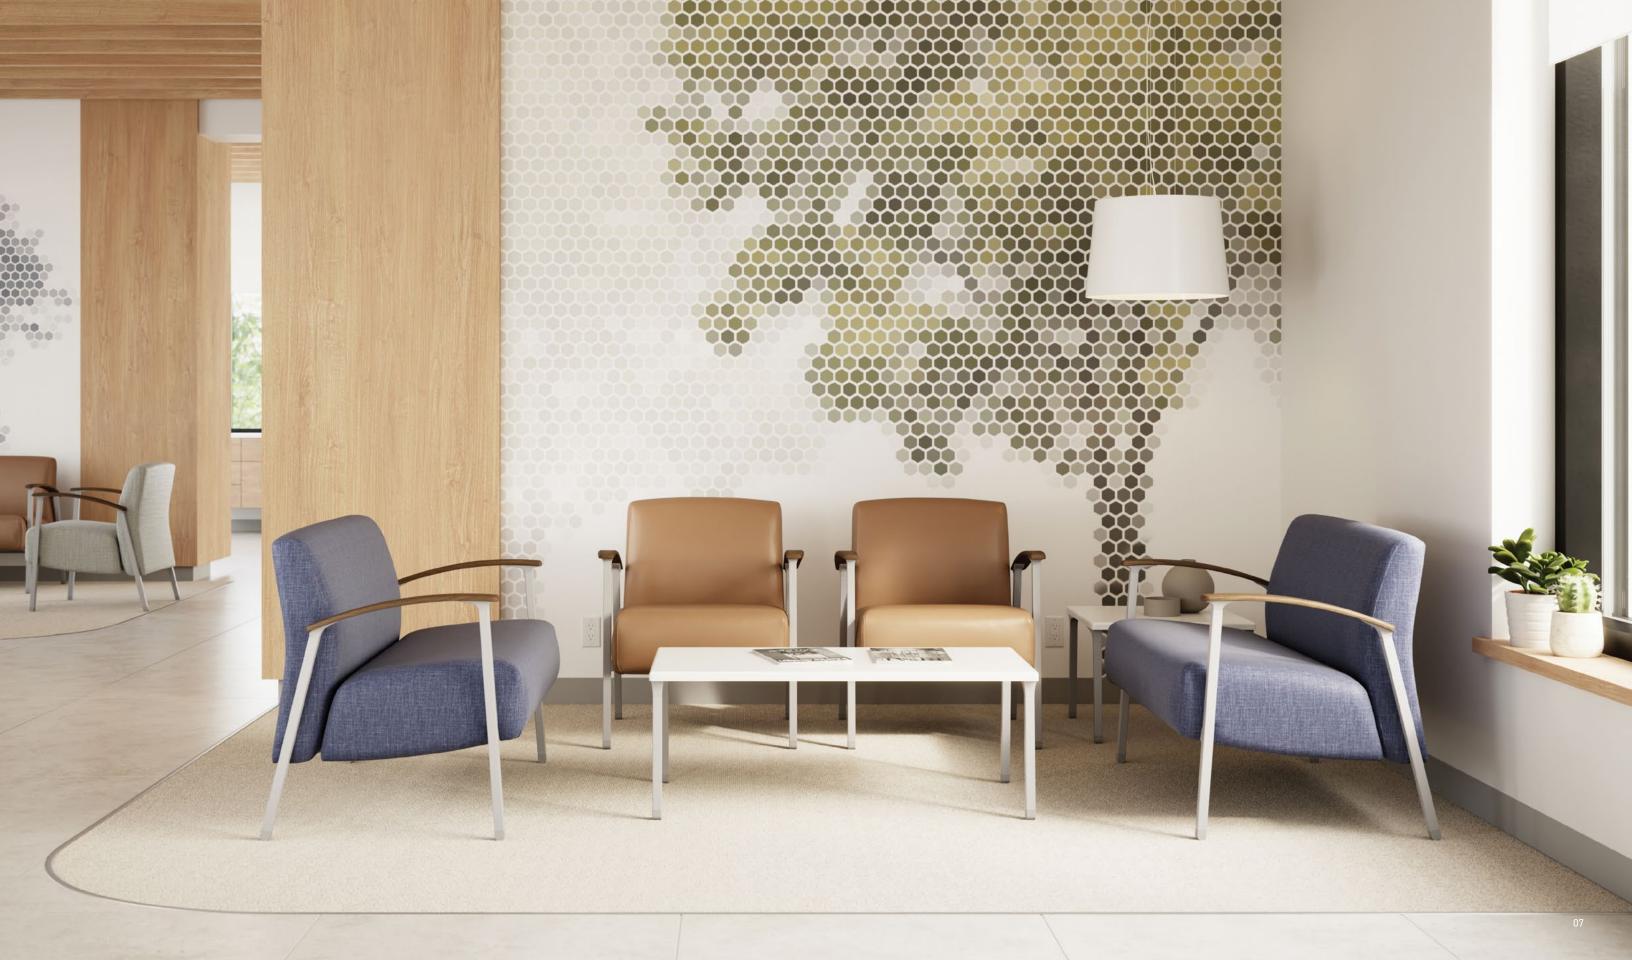

# COMFORT WHERE IT'S NEEDED MOST. An inviting place to sit — a simple gesture that can mean so much to patients and families. With its comforting design and diverse offering, guests are encouraged to relax and find support in the moment. Thoughtful design allows seamless reconfiguration, catering to changing priorities, floor plans, and cleaning regimens.

# ATTRACTIVE SPACES THAT STAY THAT WAY.

With a beautiful form that follows function, Satisse features a wall-saver design that positions the back legs to protect walls from markings, as well as a clean out at the back of every seat, complementing the unique lines of each unit.

# DESIGN THAT SITS WELL WITH EVERYONE.

The arm arch design of Satisse allows everyone to settle into their most naturally comfortable resting position. The pommel arm grip is subtly curved to support visitors as they shift to stand.

Access to comfort is as important as access to care. Satisse puts everyone at ease by welcoming patients and their advocates with an offering that includes armless, high-back and seating in various widths.