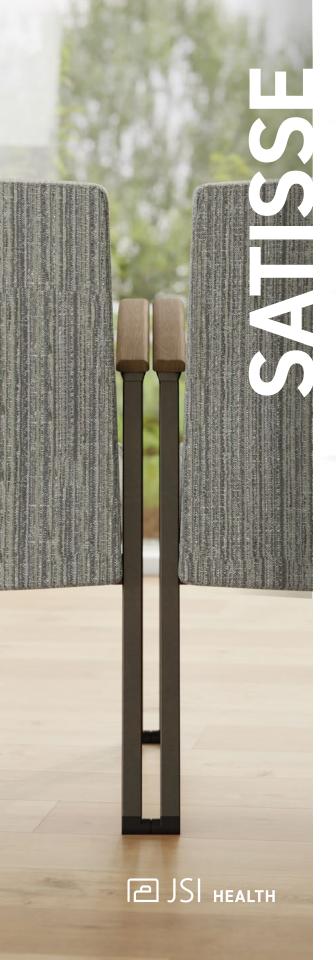

# ATTRACTIVE SPACES THAT STAY THAT WAY.

With a beautiful form that follows function, Satisse features a wall-saver design that positions the back legs to protect walls from markings, as well as a clean out at the back of every seat, complementing the unique lines of each unit.

# DESIGN THAT SITS WELL WITH EVERYONE.

The arm arch design of Satisse allows everyone to settle into their most naturally comfortable resting position. The pommel arm grip is subtly curved to support visitors as they shift to stand.