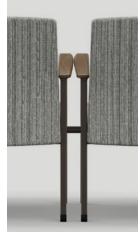

Satisse considers multiple aspects of patient comfort, including easy access chairs designed for patients needing additional assistance getting in and out of seated positions. Guest seating and inline tables may be installed with connecting hardware at the seat level.

### arm widths

narrow arm

- glide linking chairs
- available in freestanding and seat linking chairs

wide arm

- lounge
- available in freestanding and seat linking chairs

glide linking chairs

- MagLinx™ or BoltLinx glides
- narrow arm models only

seat linking chairs

- connecting hardware joins freestanding guest chairs
- standard or leveling glides
- narrow or wide arm models

### glides

standard

leveling

MagLinx™

19

BoltLinx

MagLinx™ glide cap