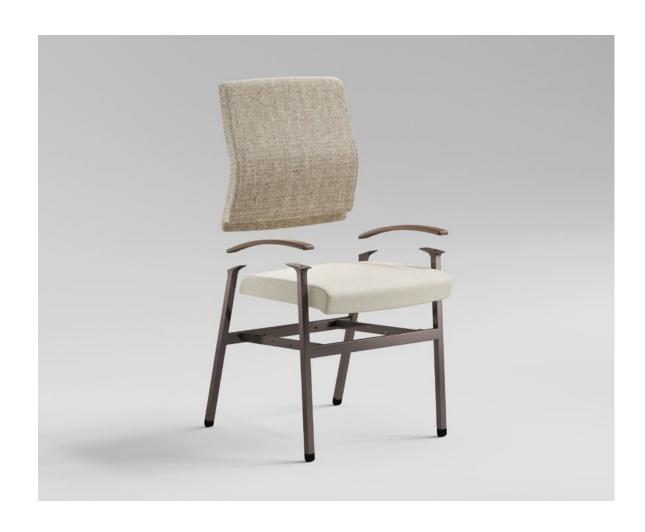

### resilient components

Built for demanding healthcare facilities, Satisse exceeds rigorous testing. Replaceable high-use parts extend the product's lifespan.

### easy replacements

Designed for healthcare's challenges, Satisse seating ensures easy part replacement if damaged. This includes chair arms, seat and back.

Find the full list of replaceable parts in the Satisse price list.

### cleanable materials

Satisse is thoughtfully designed to accommodate the cleaning regimens of clinical environments. Durable arm caps and frames wipe down quickly. Clean outs ensure ease of cleaning. Wall saver legs protect walls from scuffing and chairs from wear.