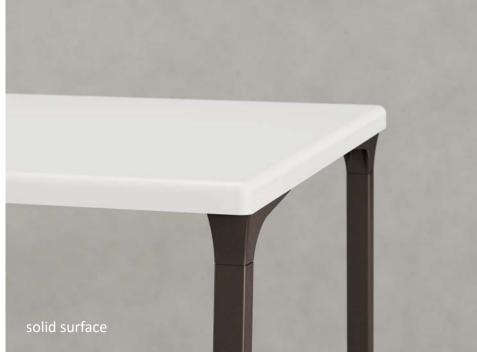

magnetic bond without requiring hardware or additional tools, making rearranging spaces a breeze.





#### MAGLINX<sup>™</sup> GLIDE CAPS

Add male/female caps to any exposed ends, which allows for maximum flexibility in space planning with enhanced protection and cleanability. Glide caps are available in three colors to coordinate perfectly with existing glides.





#### SEAT LINKING CHAIRS

Connecting hardware joins freestanding guest chairs





#### ARM WIDTHS

#### Narrow arms

- Glide linking chairs
- Available in freestanding and seat linking chairs

#### Wide arms

– Lounge

28

 Available in freestanding and seat linking chairs



#### **ARM CAPS**

Polyurethane 3D laminate Solid surface Solid wood









#### TABLE EDGE PROFILES

Laminate 3D laminate Solid surface Veneer









### GLIDES

Standard Leveling MagLinx™ BoltLinx





## WALL SAVER



## **CLEAN OUT**







#### **REPLACEMENT PARTS**

Designed for healthcare's challenges, Satisse seating ensures easy part replacement if damaged. This includes chair arms, seat and back.









#### **PLANNING TYPICALS**

All typicals shown are available in the Satisse Design Tools on our website.























armless guest

bariatric guest

two seat guest

#### **STATEMENT OF LINE**













two seat lounge



freestanding tables

linking tables



wide arm narrow arm - glide linking chairs - lounge - available in freestanding - available in freestanding and seat linking chairs and seat linking chairs





glide linking chairs - MagLinx™ or BoltLinx glides - connecting hardware joins - narrow arm