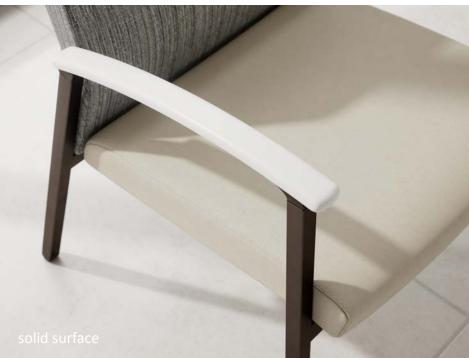

up> GLIDES

These patent-pending glide connectors create an incredibly strong magnetic bond without requiring hardware or additional tools, making rearranging spaces a breeze.





#### MAGLINX<sup>™</sup> GLIDE CAPS

Add male/female caps to any exposed ends, which allows for maximum flexibility in space planning with enhanced protection and cleanability. Glide caps are available in three colors to coordinate perfectly with existing glides.





#### SEAT LINKING CHAIRS

Connecting hardware joins freestanding guest chairs





#### ARM WIDTHS

#### Narrow arms

- Glide linking chairs
- Available in freestanding and seat linking chairs

#### Wide arms

– Lounge

28

 Available in freestanding and seat linking chairs



#### **ARM CAPS**

Polyurethane 3D laminate Solid surface Solid wood









#### TABLE EDGE PROFILES

Laminate 3D laminate Solid surface Veneer









### GLIDES

Standard Leveling MagLinx™ BoltLinx





## WALL SAVER



## **CLEAN OUT**







#### **REPLACEMENT PARTS**

Designed for healthcare's challenges, Satisse seating ensures easy part replacement if damaged. This includes chair arms, seat and back.









#### **PLANNING TYPICALS**

All typicals shown are available in the Satisse Design Tools on our website.























armless guest

bariatric guest

two seat guest

#### **STATEMENT OF LINE**













two seat lounge



freestanding tables

linking tables



wide arm narrow arm - glide linking chairs - lounge - available in freestanding - available in freestanding and seat linking chairs and seat linking chairs





glide linking