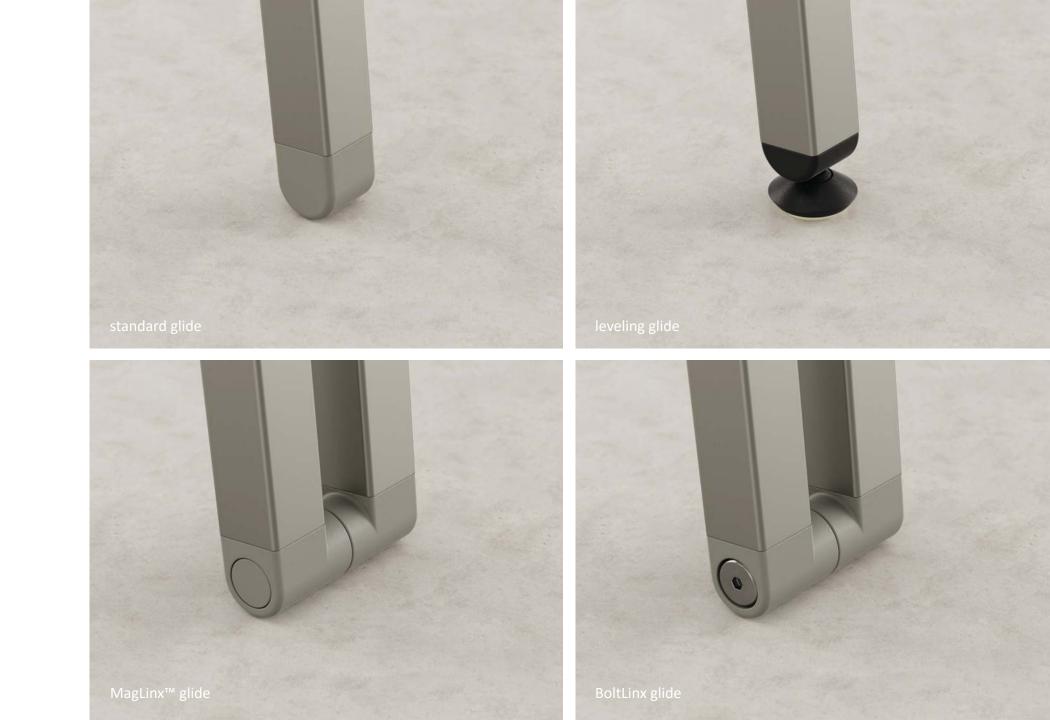

tools, making rearranging spaces a breeze.





#### MAGLINX<sup>™</sup> GLIDE CAPS

Add male/female caps to any exposed ends, which allows for maximum flexibility in space planning with enhanced protection and cleanability. Glide caps are available in three colors to coordinate perfectly with existing glides.





#### SEAT LINKING CHAIRS

Connecting hardware joins freestanding guest chairs





#### ARM WIDTHS

#### Narrow arms

- Glide linking chairs
- Available in freestanding and seat linking chairs

#### Wide arms

– Lounge

28

 Available in freestanding and seat linking chairs



#### **ARM CAPS**

Polyurethane 3D laminate Solid surface Solid wood









#### TABLE EDGE PROFILES

Laminate 3D laminate Solid surface Veneer









### GLIDES

Standard Leveling MagLinx™ BoltLinx





## WALL SAVER



## **CLEAN OUT**







#### **REPLACEMENT PARTS**

Designed for healthcare's challenges, Satisse seating ensures easy part replacement if damaged. This includes chair arms, seat and back.









#### **PLANNING TYPICALS**

All typicals shown are available in the Satisse Design Tools on our website.























armless guest

bariatric guest

two seat guest

#### **STATEMENT OF LINE**













two seat lounge



freestanding tables

linking tables



wide arm narrow arm - glide linking chairs - lounge - available in freestanding - available in freestanding and seat linking chairs and seat linking chairs





glide linking chairs - MagLinx™ or BoltLinx glides - connecting hardware joins - narrow arm models only freestanding guest chairs - standard or le