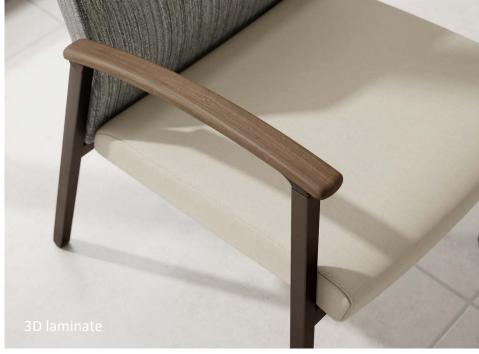

> GLIDES

These patent-pending glide connectors create an incredibly strong magnetic bond without requiring hardware or additional tools, making rearranging spaces a breeze.





#### MAGLINX<sup>™</sup> GLIDE CAPS

Add male/female caps to any exposed ends, which allows for maximum flexibility in space planning with enhanced protection and cleanability. Glide caps are available in three colors to coordinate perfectly with existing glides.





#### SEAT LINKING CHAIRS

Connecting hardware joins freestanding guest chairs





#### ARM WIDTHS

#### Narrow arms

- Glide linking chairs
- Available in freestanding and seat linking chairs

#### Wide arms

– Lounge

28

 Available in freestanding and seat linking chairs



#### **ARM CAPS**

Polyurethane 3D laminate Solid surface Solid wood









#### TABLE EDGE PROFILES

Laminate 3D laminate Solid surface Veneer









### GLIDES

Standard Leveling MagLinx™ BoltLinx





## WALL SAVER



## **CLEAN OUT**







#### **REPLACEMENT PARTS**

Designed for healthcare's challenges, Satisse seating ensures easy part replacement if damaged. This includes chair arms, seat and back.









#### **PLANNING TYPICALS**

All typicals shown are available in the Satisse Design Tools on our website.























armless guest

bariatric guest

two seat guest

#### **STATEMENT OF LINE**













two seat lounge



freestanding tables

linking tables



wide arm narrow arm - glide linking chairs - lounge - available in freestanding - available in freestanding and seat linking chairs and seat linking chairs





glide linking ch