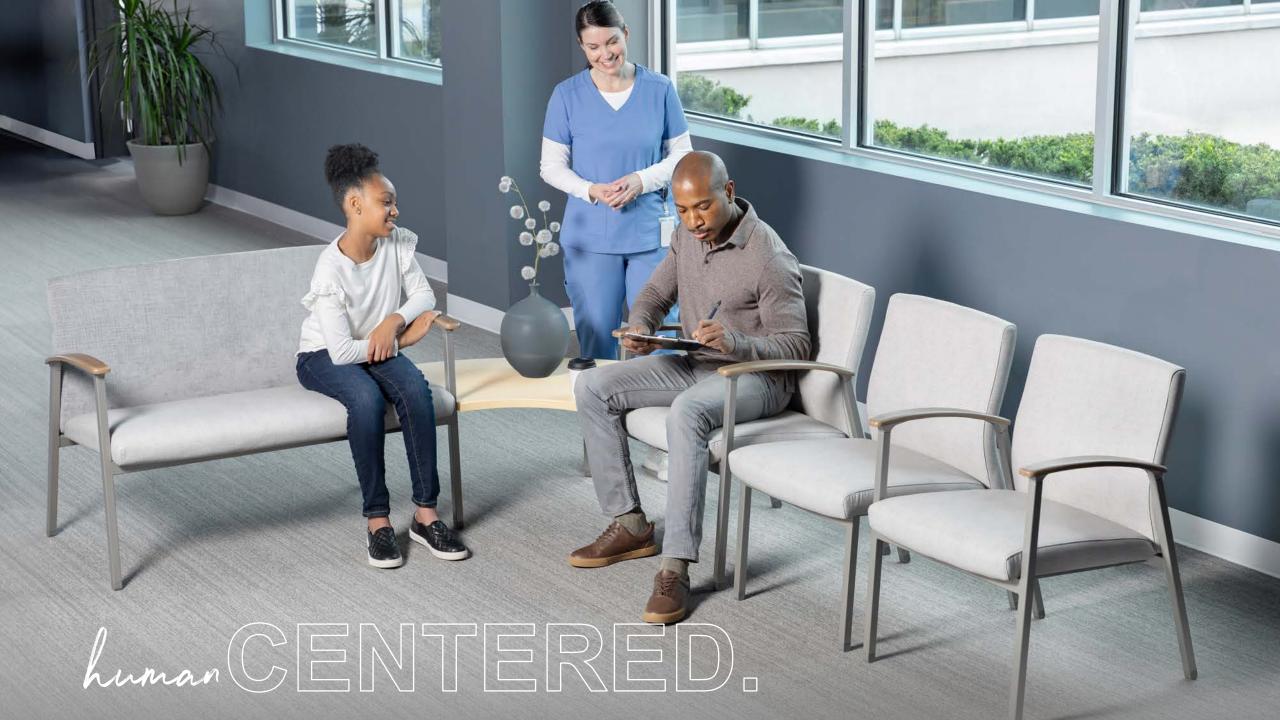

#### HUMAN-CENTERED SEATING

Satisse considers multiple aspects of patient comfort, including easy access chairs designed for patients needing additional assistance getting in and out of seated positions. Guest seating and inline tables may be installed with connecting hardware at the seat level.