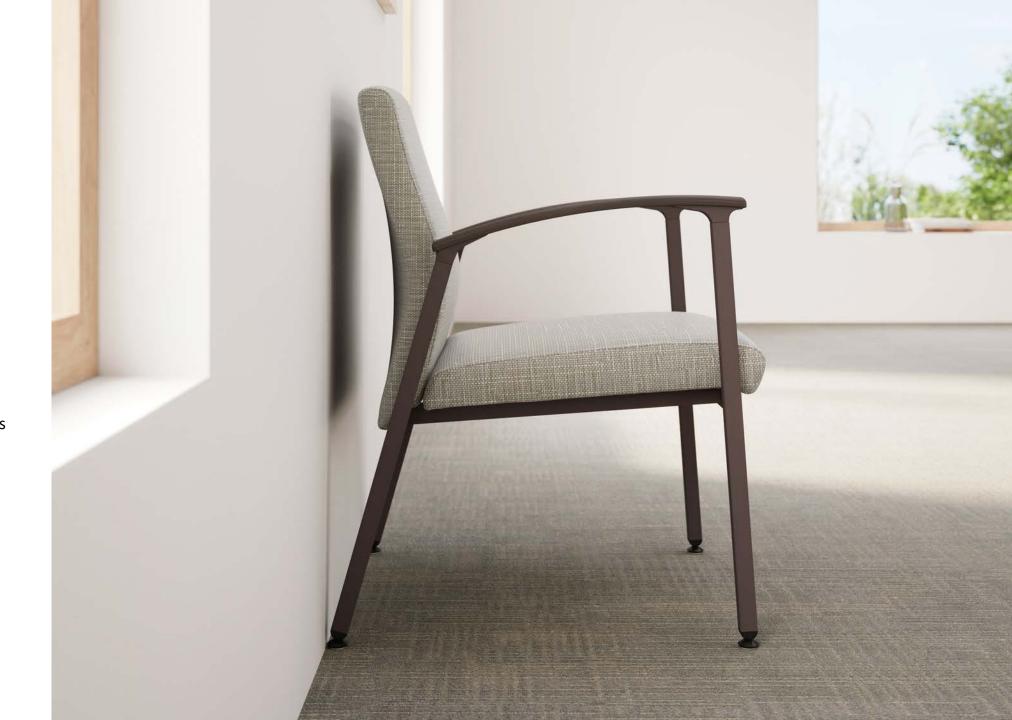

#### DESIGN THAT SITS WELL WITH EVERYONE

The arm arch design of Satisse allows everyone to settle into their most naturally comfortable resting position. The pommel arm grip is subtly curved to support visitors as they shift to stand.

## WALL SAVER

## **CLEAN OUT**