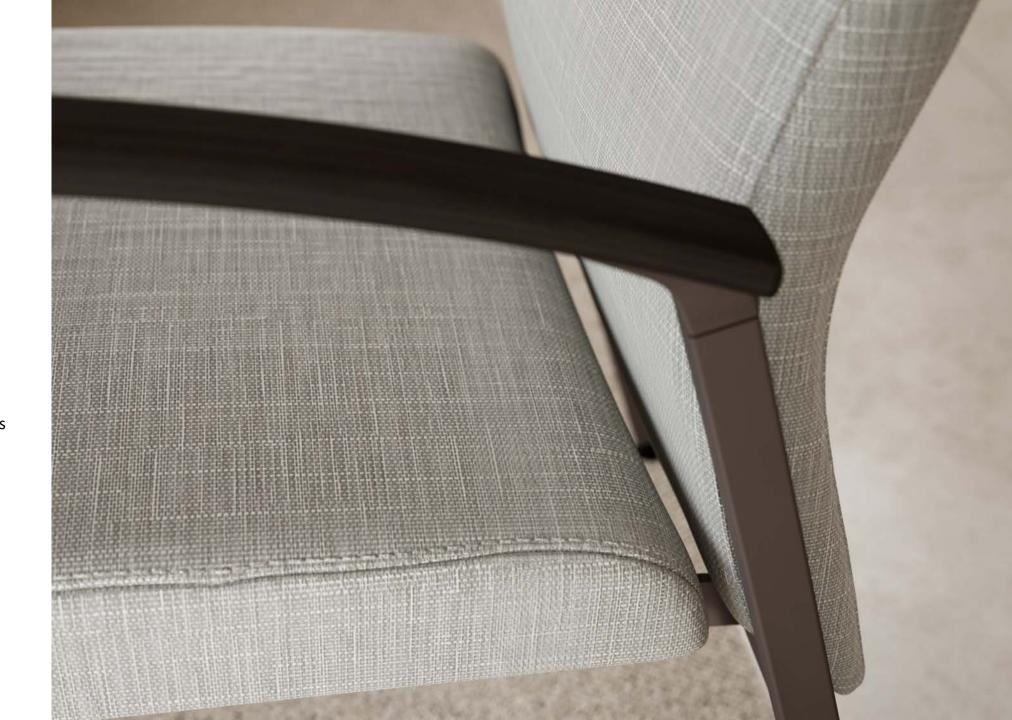

#### ATTRACTIVE SPACES THAT STAY THAT WAY

With a beautiful form that follows function, Satisse features a wall-saver design that positions the back legs to protect walls from markings, as well as a clean out at the back of every seat, complementing the unique lines of each unit.

# ATTRACTIVE SPACES THAT STAY THAT WAY

With a beautiful form that follows function, Satisse features a wall-saver design that positions the back legs to protect walls from markings, as well as a clean out at the back of every seat, complementing the unique lines of each unit.

## WALL SAVER

## **CLEAN OUT**