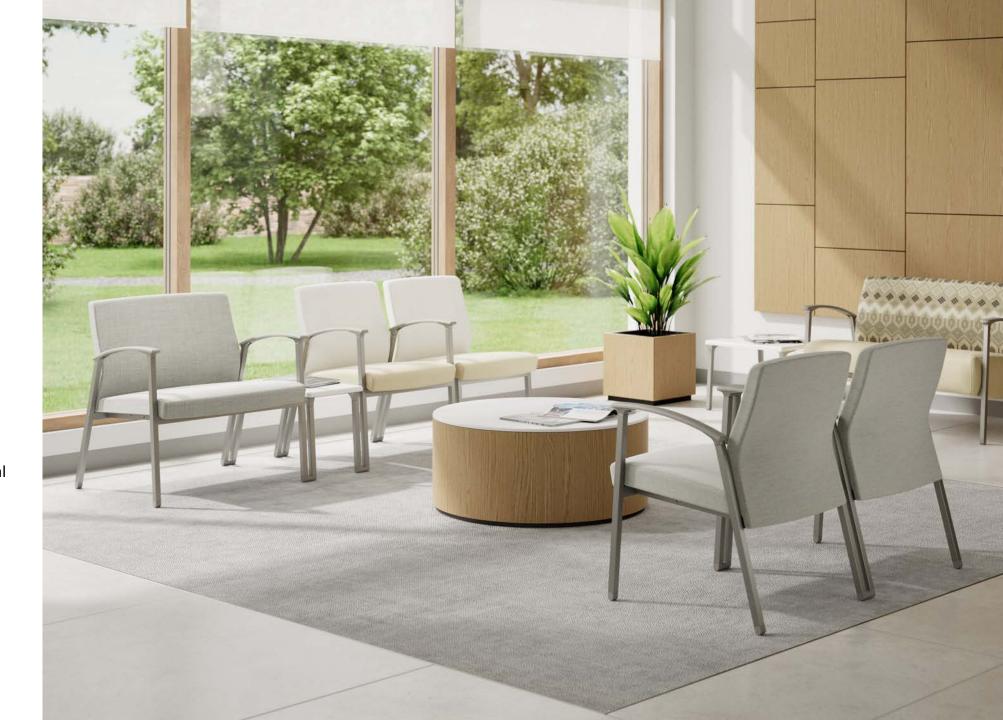

#### ATTRACTIVE SPACES THAT STAY THAT WAY

With a beautiful form that follows function, Satisse features a wall-saver design that positions the back legs to protect walls from markings, as well as a clean out at the back of every seat, complementing the unique lines of each unit.

# ATTRACTIVE SPACES THAT STAY THAT WAY

With a beautiful form that follows function, Satisse features a wall-saver design that positions the back legs to protect walls from markings, as well as a clean out at the back of every seat, complementing the unique lines of each unit.