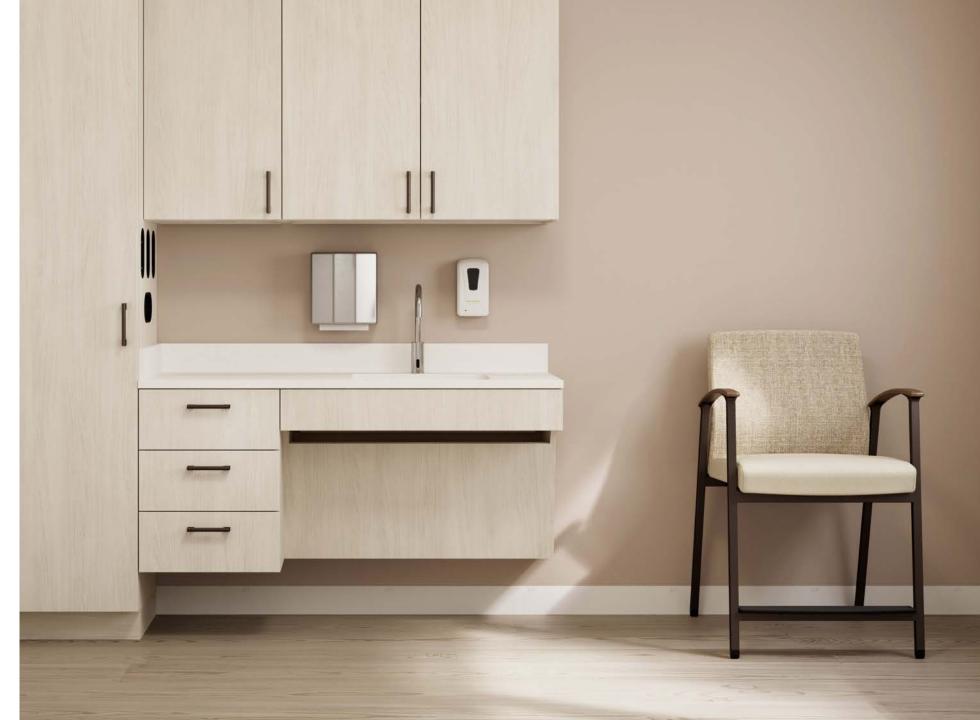

#### ATTRACTIVE SPACES THAT STAY THAT WAY

With a beautiful form that follows function, Satisse features a wall-saver design that positions the back legs to protect walls from markings, as well as a clean out at the back of every seat, complementing the unique lines of each unit.

# ATTRACTIVE SPACES THAT STAY THAT WAY

With a beautiful form that follows function, Satisse features a wall-saver design that positions the back legs to protect walls from markings, as well as a clean out at the back of every seat, complementing the unique lines of each unit.