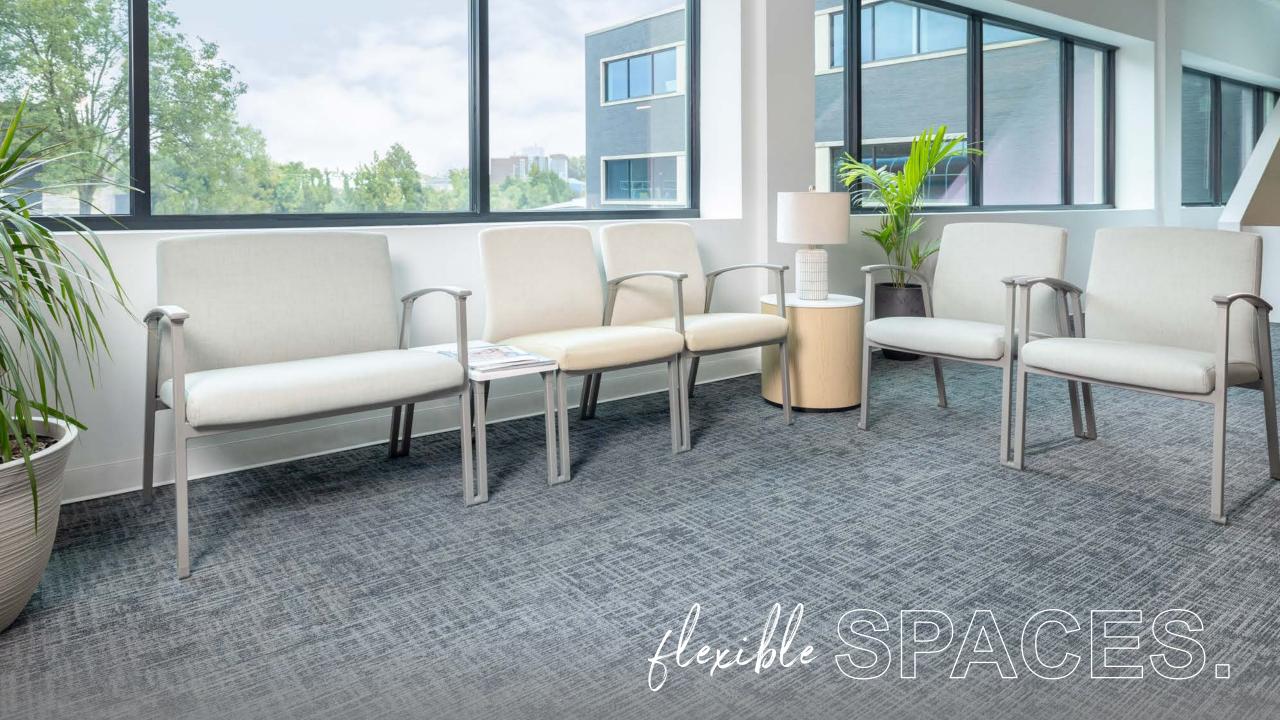

#### COMFORT WHERE IT'S NEEDED MOST.

With its diverse offering, guests are encouraged to relax and find support in the moment. Thoughtful design allows seamless reconfiguration, catering to changing priorities, floor plans, and cleaning regimens.

#### ATTRACTIVE SPACES THAT STAY THAT WAY

With a beautiful form that follows function, Satisse features a wall-saver design that positions the back legs to protect walls from markings, as well as a clean out at the back of every seat, complementing the unique lines of each unit.

# ATTRACTIVE SPACES THAT STAY THAT WAY

With a beautiful form that follows function, Satisse features a wall-saver design that positions the back legs to protect walls from markings, as well as a clean out at the back of every seat, complementing the unique lines of each unit.