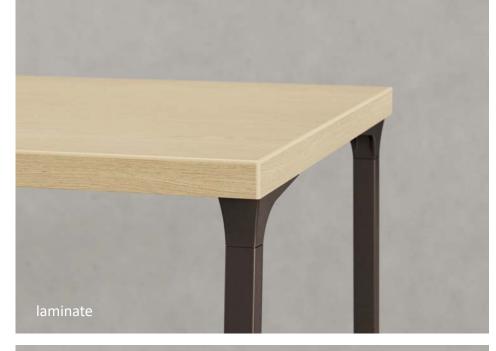

ng magnetic bond without requiring hardware or additional tools, making rearranging spaces a breeze.





#### MAGLINX<sup>™</sup> GLIDE CAPS

Add male/female caps to any exposed ends, which allows for maximum flexibility in space planning with enhanced protection and cleanability. Glide caps are available in three colors to coordinate perfectly with existing glides.





#### SEAT LINKING CHAIRS

Connecting hardware joins freestanding guest chairs





#### ARM WIDTHS

#### Narrow arms

- Glide linking chairs
- Available in freestanding and seat linking chairs

#### Wide arms

– Lounge

28

 Available in freestanding and seat linking chairs



#### **ARM CAPS**

Polyurethane 3D laminate Solid surface Solid wood









#### TABLE EDGE PROFILES

Laminate 3D laminate Solid surface Veneer









### GLIDES

Standard Leveling MagLinx™ BoltLinx





## WALL SAVER



## **CLEAN OUT**







#### **REPLACEMENT PARTS**

Designed for healthcare's challenges, Satisse seating ensures easy part replacement if damaged. This includes chair arms, seat and back.









#### **PLANNING TYPICALS**

All typicals shown are available in the Satisse Design Tools on our website.























armless guest

bariatric guest

two seat guest

#### **STATEMENT OF LINE**













two seat lounge



freestanding tables

linking tables



wide arm narrow arm - glide linking chairs - lounge - available in freestanding - available in freestanding and seat linking chairs and seat linking chairs





glide linking chairs - MagLinx™ or BoltLinx glides - connecting hardware joins - narrow a