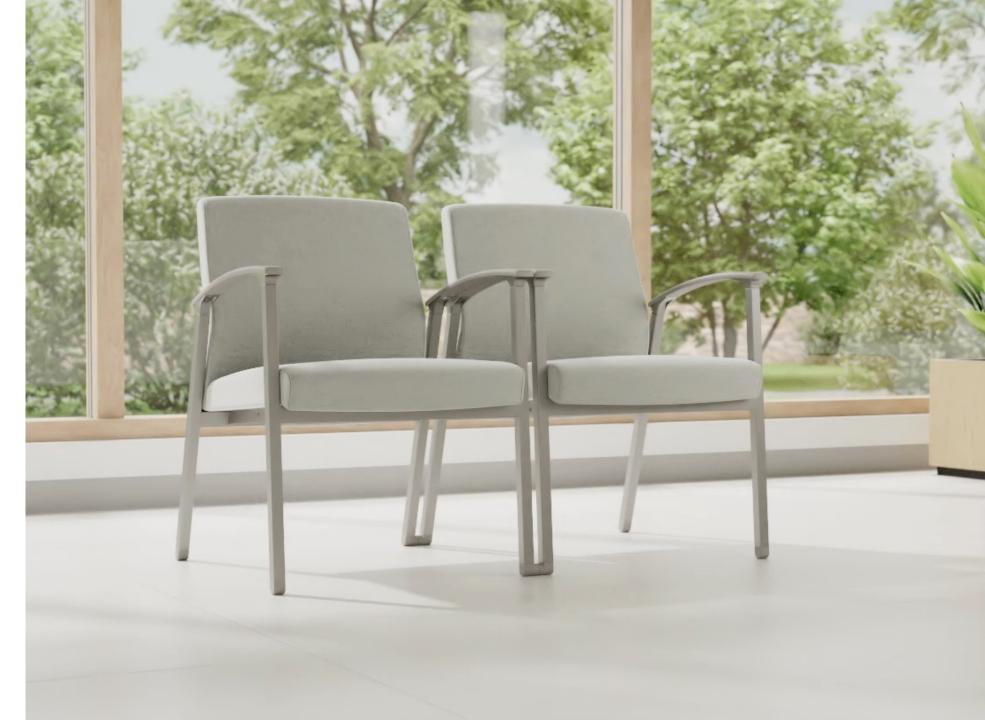

#### Seat linking chairs

- Connecting hardware joins freestanding guest chairs
- Standard or leveling glides
- Narrow or wide arm models

#### SEAT LINKING CHAIRS

Connecting hardware joins freestanding guest chairs