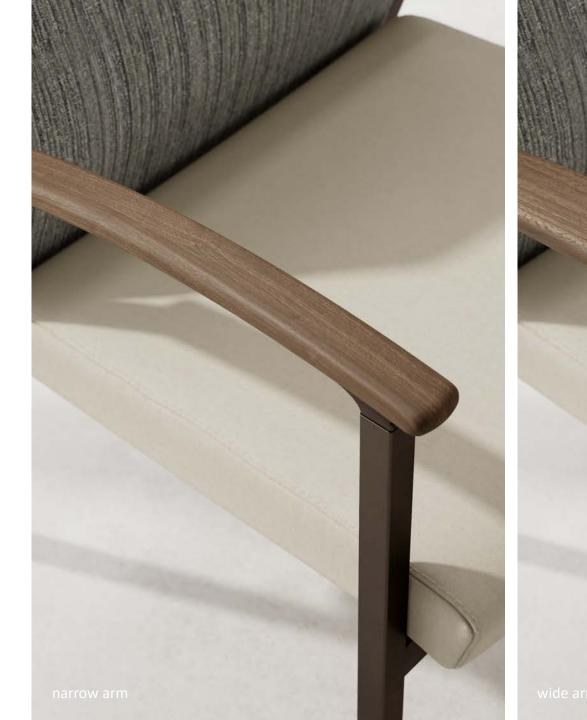

#### ARM WIDTHS

#### Narrow arms

- Glide linking chairs
- Available in freestanding and seat linking chairs

#### Wide arms

– Lounge

28

 Available in freestanding and seat linking chairs