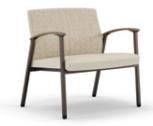

#### ATTRACTIVE SPACES THAT STAY THAT WAY

With a beautiful form that follows function, Satisse features a wall-saver design that positions the back legs to protect walls from markings, as well as a clean out at the back of every seat, complementing the unique lines of each unit.

# ATTRACTIVE SPACES THAT STAY THAT WAY

With a beautiful form that follows function, Satisse features a wall-saver design that positions the back legs to protect walls from markings, as well as a clean out at the back of every seat, complementing the unique lines of each unit.

#### ACCESS TO COMFORT

Access to comfort is as important as access to care. Satisse puts everyone at ease by welcoming patients and their advocates with an offering that includes armless, high-back and seating in various widths.