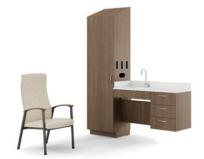

#### HUMAN-CENTERED SEATING

Satisse considers multiple aspects of patient comfort, including easy access chairs designed for patients needing additional assistance getting in and out of seated positions. Guest seating and inline tables may be installed with connecting hardware at the seat level.