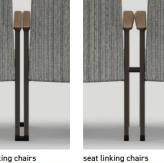

#### LINKING OPTIONS

#### Glide linking chairs

- MagLinx<sup>™</sup> or BoltLinx glides
- Narrow arm models only

#### Seat linking chairs

- Connecting hardware joins freestanding guest chairs
- Standard or leveling glides
- Narrow or wide arm models