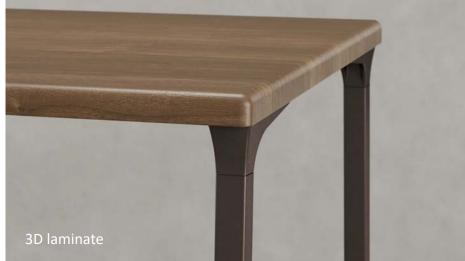

agnetic bond without requiring hardware or additional tools, making rearranging spaces a breeze.





#### MAGLINX<sup>™</sup> GLIDE CAPS

Add male/female caps to any exposed ends, which allows for maximum flexibility in space planning with enhanced protection and cleanability. Glide caps are available in three colors to coordinate perfectly with existing glides.





#### SEAT LINKING CHAIRS

Connecting hardware joins freestanding guest chairs





#### ARM WIDTHS

#### Narrow arms

- Glide linking chairs
- Available in freestanding and seat linking chairs

#### Wide arms

– Lounge

28

 Available in freestanding and seat linking chairs



#### **ARM CAPS**

Polyurethane 3D laminate Solid surface Solid wood









#### TABLE EDGE PROFILES

Laminate 3D laminate Solid surface Veneer









### GLIDES

Standard Leveling MagLinx™ BoltLinx





## WALL SAVER



## **CLEAN OUT**







#### **REPLACEMENT PARTS**

Designed for healthcare's challenges, Satisse seating ensures easy part replacement if damaged. This includes chair arms, seat and back.









#### **PLANNING TYPICALS**

All typicals shown are available in the Satisse Design Tools on our website.























armless guest

bariatric guest

two seat guest

#### **STATEMENT OF LINE**













two seat lounge



freestanding tables

linking tables



wide arm narrow arm - glide linking chairs - lounge - available in freestanding - available in freestanding and seat linking chairs and seat linking chairs





glide linking chairs - MagLinx™ or BoltLinx glides - connecting hardware joins - narrow arm m