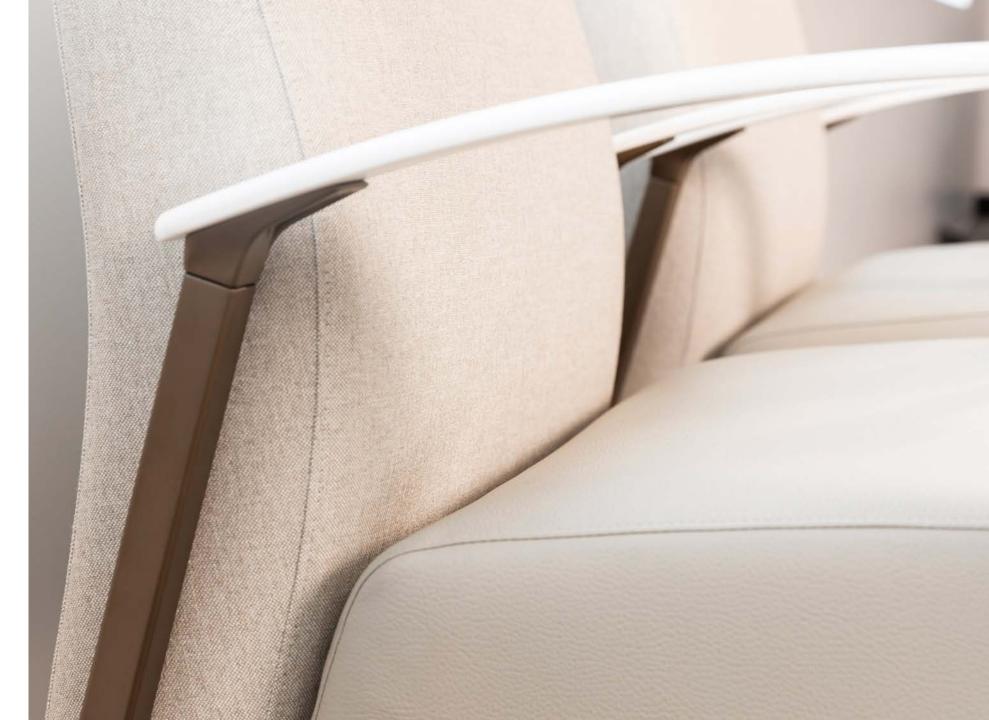

#### DESIGN THAT SITS WELL WITH EVERYONE

The arm arch design of Satisse allows everyone to settle into their most naturally comfortable resting position. The pommel arm grip is subtly curved to support visitors as they shift to stand.

#### **ARM CAPS**

Polyurethane 3D laminate Solid surface Solid wood