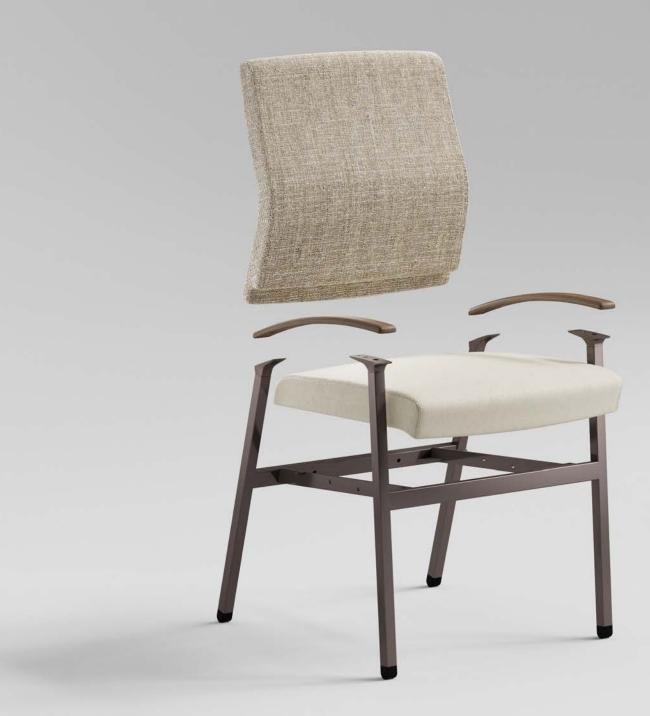

#### **REPLACEMENT PARTS**

Designed for healthcare's challenges, Satisse seating ensures easy part replacement if damaged. This includes chair arms, seat and back.