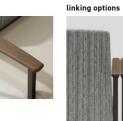

#### LINKING OPTIONS

#### Glide linking chairs

- MagLinx<sup>™</sup> or BoltLinx glides
- Narrow arm models only

#### Seat linking chairs

- Connecting hardware joins freestanding guest chairs
- Standard or leveling glides
- Narrow or wide arm models

#### MAGLINX<sup>™</sup> GLIDES

These patent-pending glide connectors create an incredibly strong magnetic bond without requiring hardware or additional tools, making rearranging spaces a breeze.