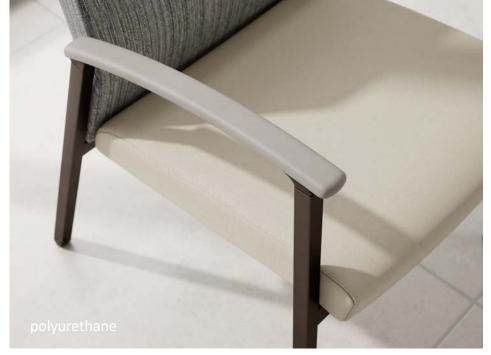

/sup> GLIDES

These patent-pending glide connectors create an incredibly strong magnetic bond without requiring hardware or additional tools, making rearranging spaces a breeze.





#### MAGLINX<sup>™</sup> GLIDE CAPS

Add male/female caps to any exposed ends, which allows for maximum flexibility in space planning with enhanced protection and cleanability. Glide caps are available in three colors to coordinate perfectly with existing glides.





#### SEAT LINKING CHAIRS

Connecting hardware joins freestanding guest chairs





#### ARM WIDTHS

#### Narrow arms

- Glide linking chairs
- Available in freestanding and seat linking chairs

#### Wide arms

– Lounge

28

 Available in freestanding and seat linking chairs



#### **ARM CAPS**

Polyurethane 3D laminate Solid surface Solid wood









#### TABLE EDGE PROFILES

Laminate 3D laminate Solid surface Veneer









### GLIDES

Standard Leveling MagLinx™ BoltLinx





## WALL SAVER



## **CLEAN OUT**







#### **REPLACEMENT PARTS**

Designed for healthcare's challenges, Satisse seating ensures easy part replacement if damaged. This includes chair arms, seat and back.









#### **PLANNING TYPICALS**

All typicals shown are available in the Satisse Design Tools on our website.























armless guest

bariatric guest

two seat guest

#### **STATEMENT OF LINE**













two seat lounge



freestanding tables

linking tables



wide arm narrow arm - glide linking chairs - lounge - available in freestanding - available in freestanding and seat linking chairs and seat linking chairs





glide linkin