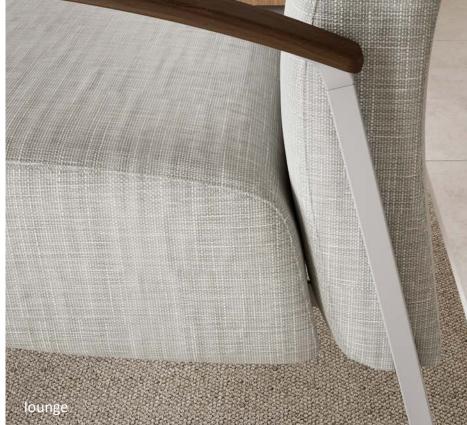

#### ATTRACTIVE SPACES THAT STAY THAT WAY

With a beautiful form that follows function, Satisse features a wall-saver design that positions the back legs to protect walls from markings, as well as a clean out at the back of every seat, complementing the unique lines of each unit.

# ATTRACTIVE SPACES THAT STAY THAT WAY

With a beautiful form that follows function, Satisse features a wall-saver design that positions the back legs to protect walls from markings, as well as a clean out at the back of every seat, complementing the unique lines of each unit.