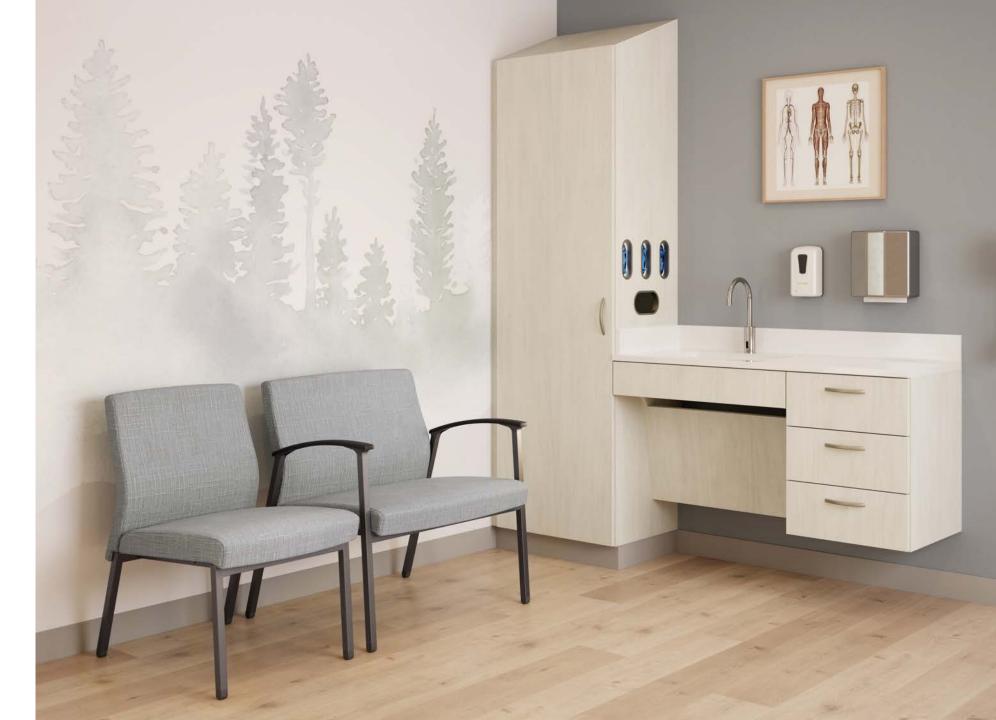

#### ATTRACTIVE SPACES THAT STAY THAT WAY

With a beautiful form that follows function, Satisse features a wall-saver design that positions the back legs to protect walls from markings, as well as a clean out at the back of every seat, complementing the unique lines of each unit.

# ATTRACTIVE SPACES THAT STAY THAT WAY

With a beautiful form that follows function, Satisse features a wall-saver design that positions the back legs to protect walls from markings, as well as a clean out at the back of every seat, complementing the unique lines of each unit.

#### ACCESS TO COMFORT

Access to comfort is as important as access to care. Satisse puts everyone at ease by welcoming patients and their advocates with an offering that includes armless, high-back and seating in various widths.