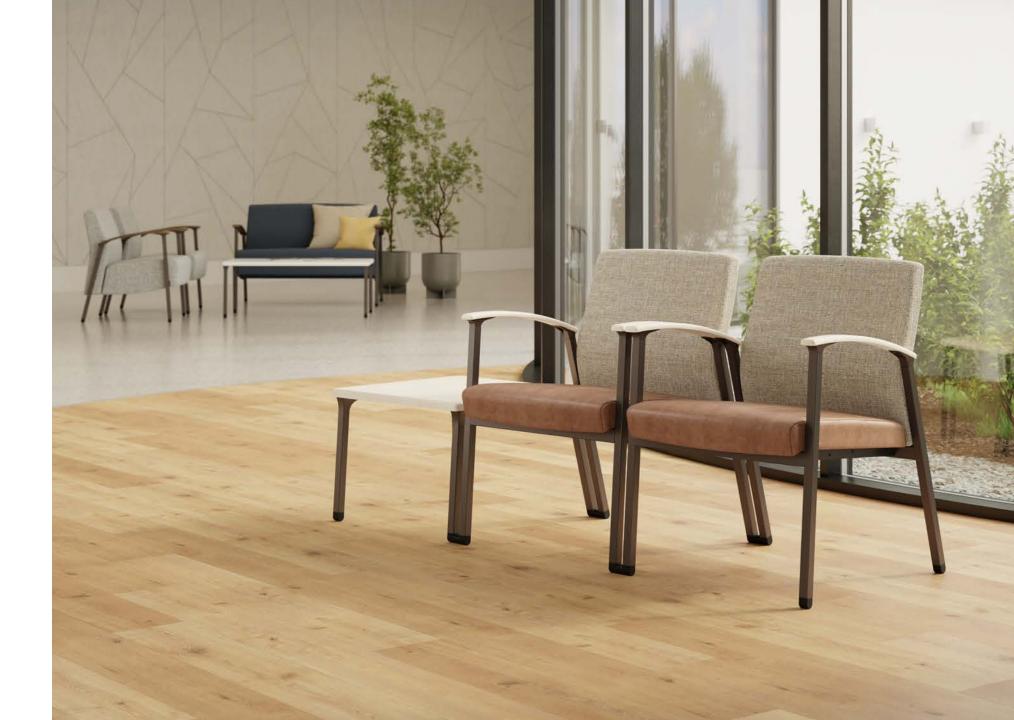

#### DESIGN THAT SITS WELL WITH EVERYONE

The arm arch design of Satisse allows everyone to settle into their most naturally comfortable resting position. The pommel arm grip is subtly curved to support visitors as they shift to stand.