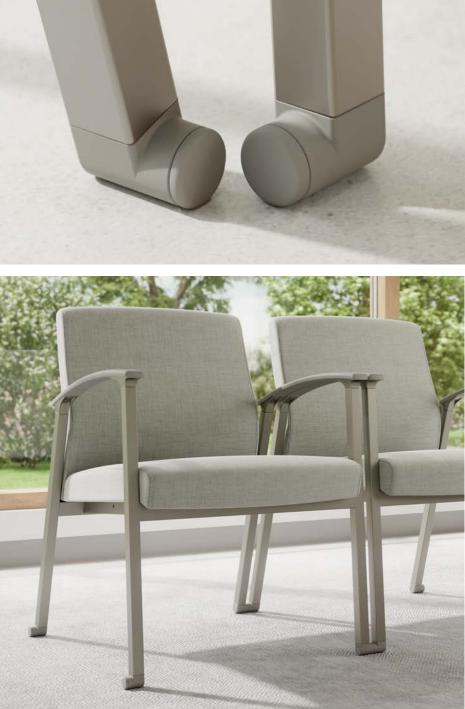

#### MAGLINX<sup>™</sup> GLIDES

These patent-pending glide connectors create an incredibly strong magnetic bond without requiring hardware or additional tools, making rearranging spaces a breeze.

### GLIDES

Standard Leveling MagLinx™ BoltLinx

## WALL SAVER

## **CLEAN OUT**