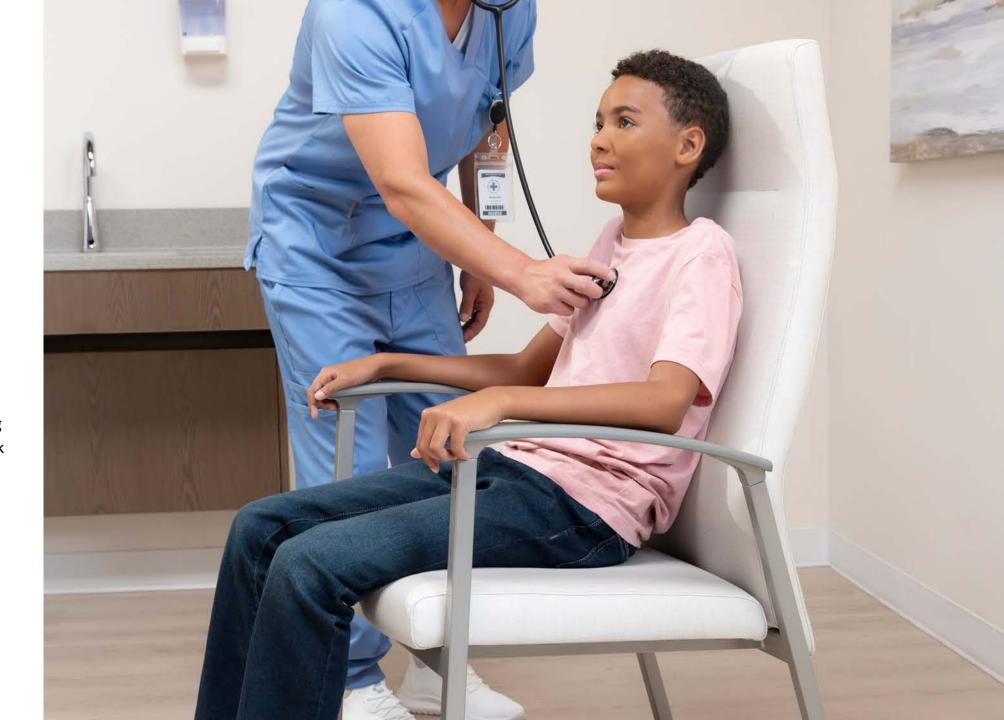

#### HUMAN-CENTERED SEATING

Satisse considers multiple aspects of patient comfort, including easy access chairs designed for patients needing additional assistance getting in and out of seated positions. Guest seating and inline tables may be installed with connecting hardware at the seat level.