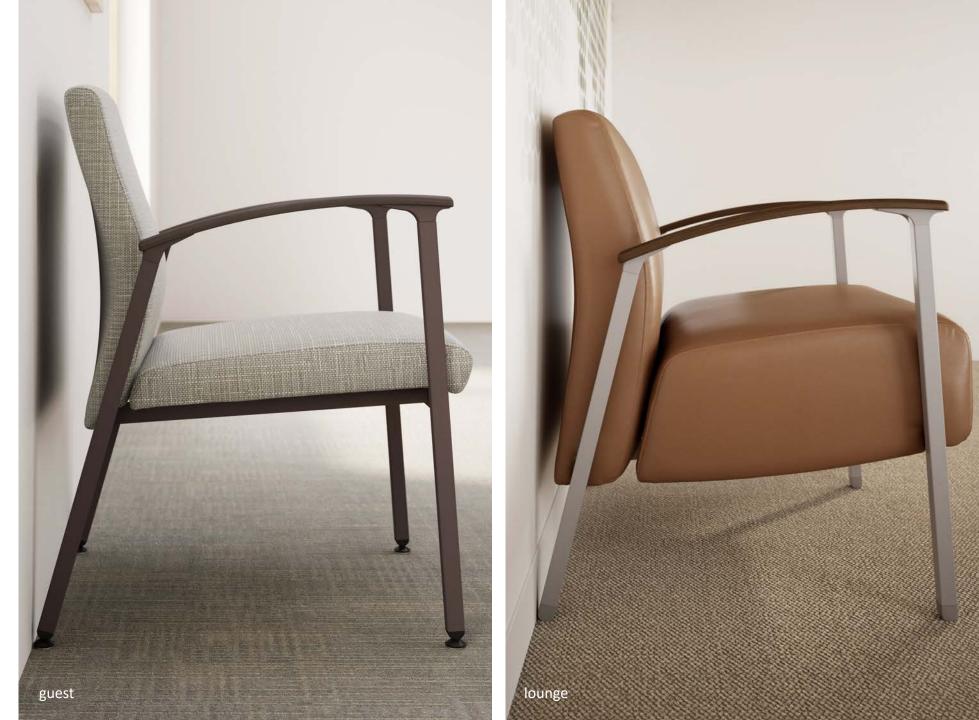

#### ATTRACTIVE SPACES THAT STAY THAT WAY

With a beautiful form that follows function, Satisse features a wall-saver design that positions the back legs to protect walls from markings, as well as a clean out at the back of every seat, complementing the unique lines of each unit.

# ATTRACTIVE SPACES THAT STAY THAT WAY

With a beautiful form that follows function, Satisse features a wall-saver design that positions the back legs to protect walls from markings, as well as a clean out at the back of every seat, complementing the unique lines of each unit.