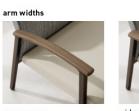

#### ARM WIDTHS

#### Narrow arms

- Glide linking chairs
- Available in freestanding and seat linking chairs

#### Wide arms

– Lounge

28

 Available in freestanding and seat linking chairs