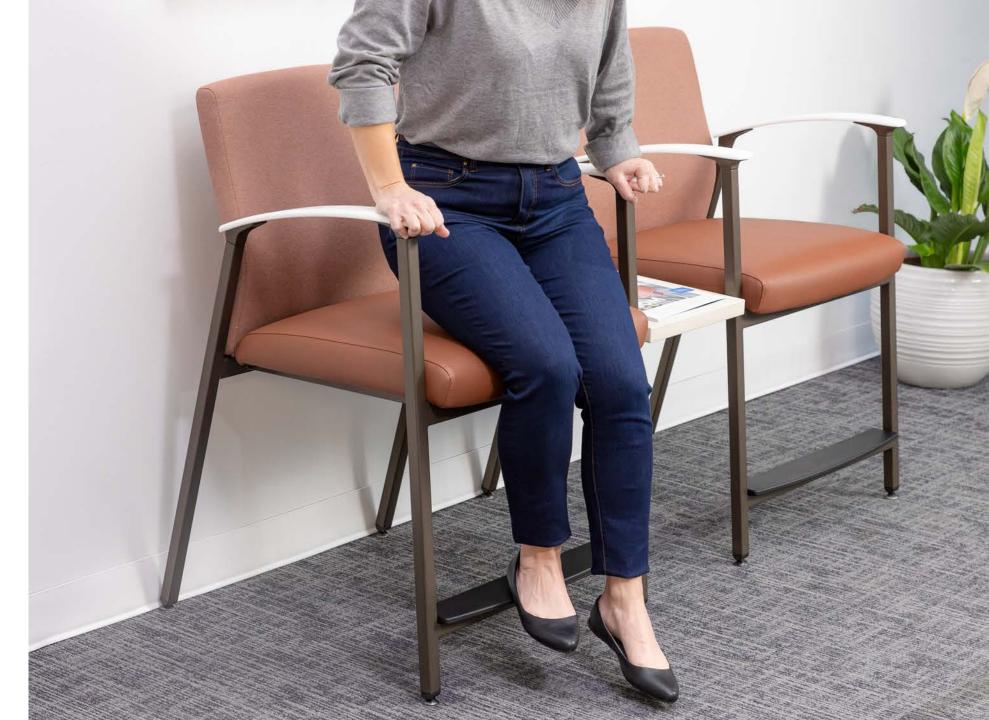

#### DESIGN THAT SITS WELL WITH EVERYONE

The arm arch design of Satisse allows everyone to settle into their most naturally comfortable resting position. The pommel arm grip is subtly curved to support visitors as they shift to stand.

#### ACCESS TO COMFORT

Access to comfort is as important as access to care. Satisse puts everyone at ease by welcoming patients and their advocates with an offering that includes armless, high-back and seating in various widths.