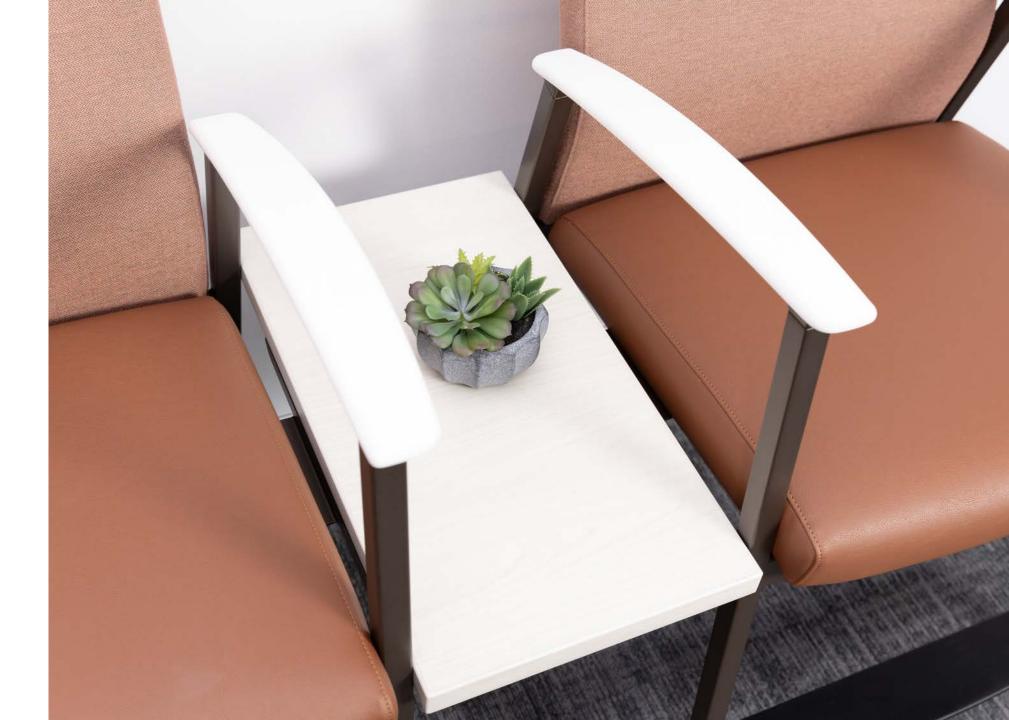

#### Seat linking chairs

- Connecting hardware joins freestanding guest chairs
- Standard or leveling glides
- Narrow or wide arm models

#### SEAT LINKING CHAIRS

Connecting hardware joins freestanding guest chairs