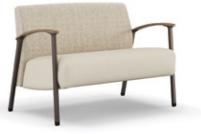

#### ATTRACTIVE SPACES THAT STAY THAT WAY

With a beautiful form that follows function, Satisse features a wall-saver design that positions the back legs to protect walls from markings, as well as a clean out at the back of every seat, complementing the unique lines of each unit.

# ATTRACTIVE SPACES THAT STAY THAT WAY

With a beautiful form that follows function, Satisse features a wall-saver design that positions the back legs to protect walls from markings, as well as a clean out at the back of every seat, complementing the unique lines of each unit.

#### DESIGN THAT SITS WELL WITH EVERYONE

The arm arch design of Satisse allows everyone to settle into their most naturally comfortable resting position. The pommel arm grip is subtly curved to support visitors as they shift to stand.