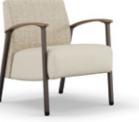

#### DESIGN THAT SITS WELL WITH EVERYONE

The arm arch design of Satisse allows everyone to settle into their most naturally comfortable resting position. The pommel arm grip is subtly curved to support visitors as they shift to stand.

#### ACCESS TO COMFORT

Access to comfort is as important as access to care. Satisse puts everyone at ease by welcoming patients and their advocates with an offering that includes armless, high-back and seating in various widths.