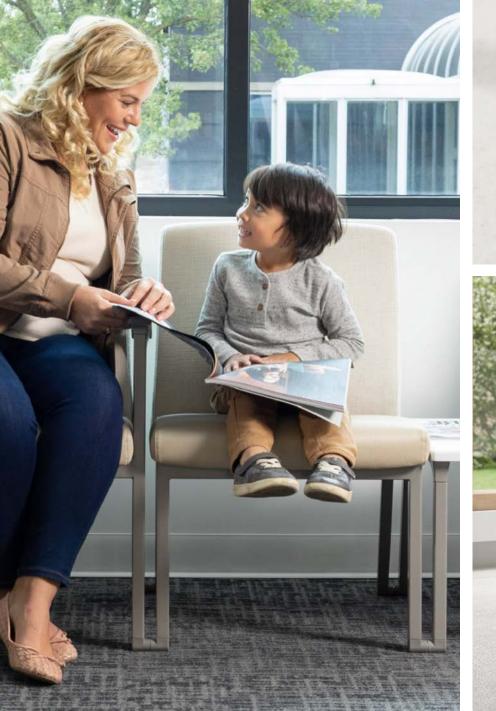

#### COMFORT WHERE IT'S NEEDED MOST.

With its diverse offering, guests are encouraged to relax and find support in the moment. Thoughtful design allows seamless reconfiguration, catering to changing priorities, floor plans, and cleaning regimens.

#### HUMAN-CENTERED SEATING

Satisse considers multiple aspects of patient comfort, including easy access chairs designed for patients needing additional assistance getting in and out of seated positions. Guest seating and inline tables may be installed with connecting hardware at the seat level.

#### DESIGN THAT SITS WELL WITH EVERYONE

The arm arch design of Satisse allows everyone to settle into their most naturally comfortable resting position. The pommel arm grip is subtly curved to support visitors as they shift to stand.