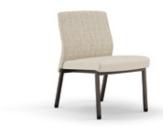

#### DESIGN THAT SITS WELL WITH EVERYONE

The arm arch design of Satisse allows everyone to settle into their most naturally comfortable resting position. The pommel arm grip is subtly curved to support visitors as they shift to stand.