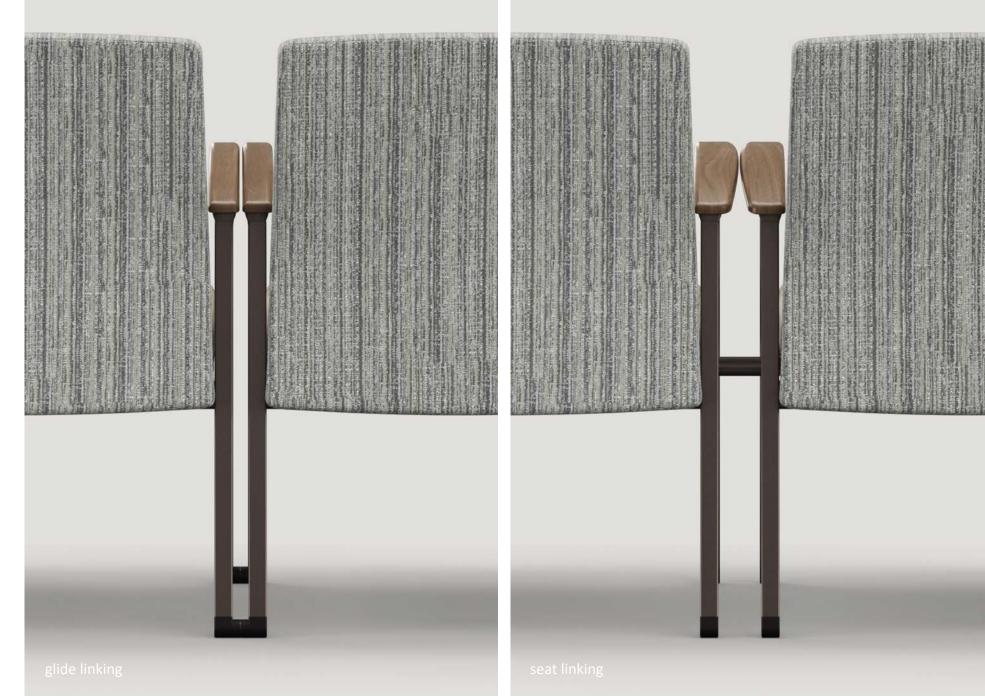

#### LINKING OPTIONS

#### Glide linking chairs

- MagLinx<sup>™</sup> or BoltLinx glides
- Narrow arm models only

#### Seat linking chairs

- Connecting hardware joins freestanding guest chairs
- Standard or leveling glides
- Narrow or wide arm models

#### SEAT LINKING CHAIRS

Connecting hardware joins freestanding guest chairs