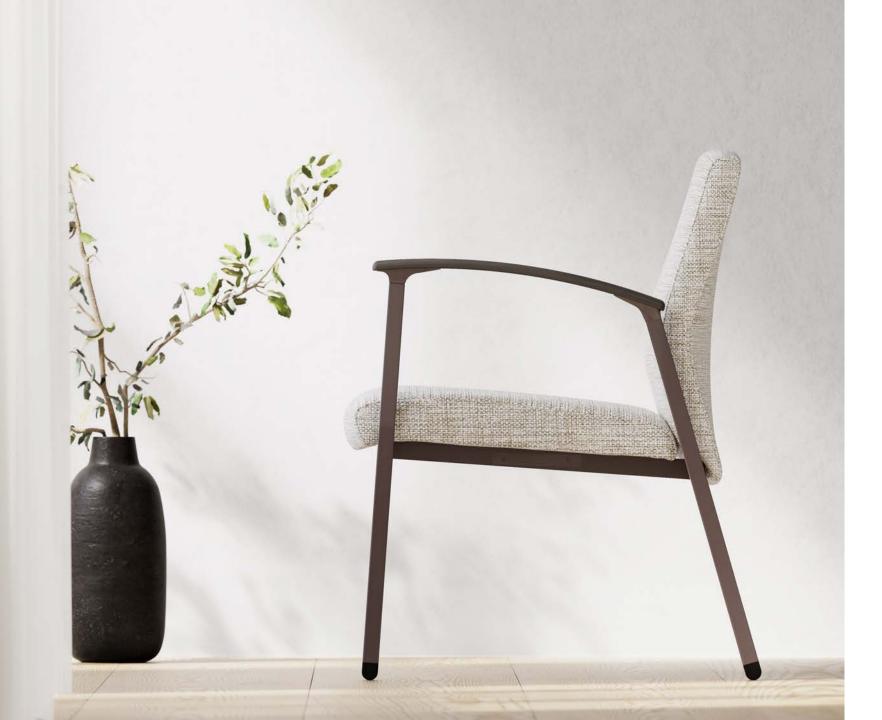

#### ATTRACTIVE SPACES THAT STAY THAT WAY

With a beautiful form that follows function, Satisse features a wall-saver design that positions the back legs to protect walls from markings, as well as a clean out at the back of every seat, complementing the unique lines of each unit.

# ATTRACTIVE SPACES THAT STAY THAT WAY

With a beautiful form that follows function, Satisse features a wall-saver design that positions the back legs to protect walls from markings, as well as a clean out at the back of every seat, complementing the unique lines of each unit.