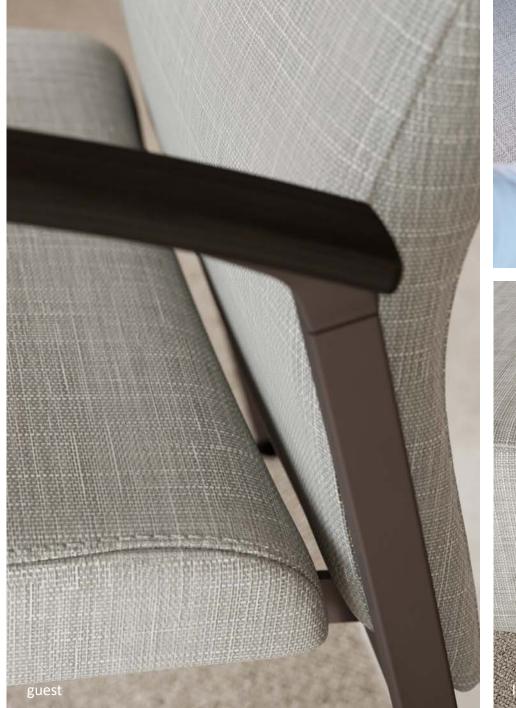

#### **REPLACEMENT PARTS**

Designed for healthcare's challenges, Satisse seating ensures easy part replacement if damaged. This includes chair arms, seat and back.