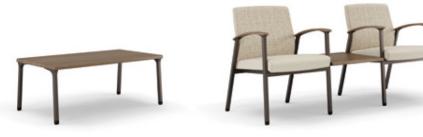

Satisse was designed as a broad family with comfortable options to meet the needs of different people and spaces.

#### **PLANNING TYPICALS**

All typicals shown are available in the Satisse Design Tools on our website.

armless guest

bariatric guest

two seat guest