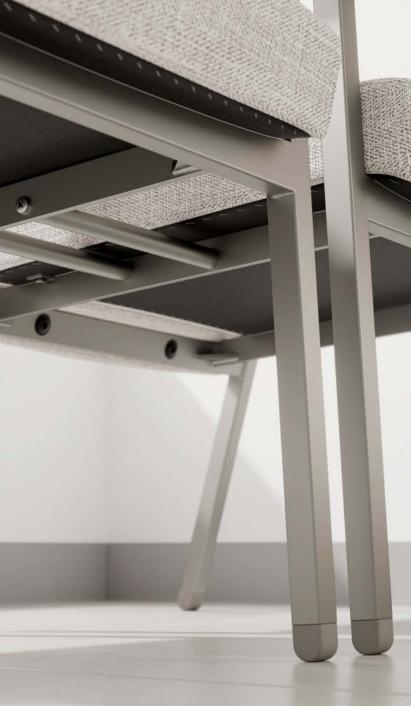

#### Glide linking chairs

- MagLinx<sup>™</sup> or BoltLinx glides
- Narrow arm models only

#### Seat linking chairs

- Connecting hardware joins freestanding guest chairs
- Standard or leveling glides
- Narrow or wide arm models

#### SEAT LINKING CHAIRS

Connecting hardware joins freestanding guest chairs

#### **REPLACEMENT PARTS**

Designed for healthcare's challenges, Satisse seating ensures easy part replacement if damaged. This includes chair arms, seat and back.