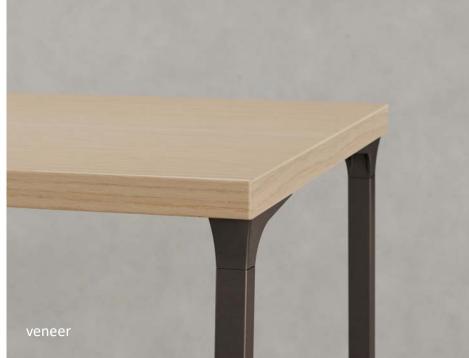

netic bond without requiring hardware or additional tools, making rearranging spaces a breeze.





#### MAGLINX<sup>™</sup> GLIDE CAPS

Add male/female caps to any exposed ends, which allows for maximum flexibility in space planning with enhanced protection and cleanability. Glide caps are available in three colors to coordinate perfectly with existing glides.





#### SEAT LINKING CHAIRS

Connecting hardware joins freestanding guest chairs





#### ARM WIDTHS

#### Narrow arms

- Glide linking chairs
- Available in freestanding and seat linking chairs

#### Wide arms

– Lounge

28

 Available in freestanding and seat linking chairs



#### **ARM CAPS**

Polyurethane 3D laminate Solid surface Solid wood









#### TABLE EDGE PROFILES

Laminate 3D laminate Solid surface Veneer









### GLIDES

Standard Leveling MagLinx™ BoltLinx





## WALL SAVER



## **CLEAN OUT**







#### **REPLACEMENT PARTS**

Designed for healthcare's challenges, Satisse seating ensures easy part replacement if damaged. This includes chair arms, seat and back.









#### **PLANNING TYPICALS**

All typicals shown are available in the Satisse Design Tools on our website.























armless guest

bariatric guest

two seat guest

#### **STATEMENT OF LINE**













two seat lounge



freestanding tables

linking tables



wide arm narrow arm - glide linking chairs - lounge - available in freestanding - available in freestanding and seat linking chairs and seat linking chairs





glide linking chairs - MagLinx™ or BoltLinx glides - connecting hardware joins - narrow arm mod