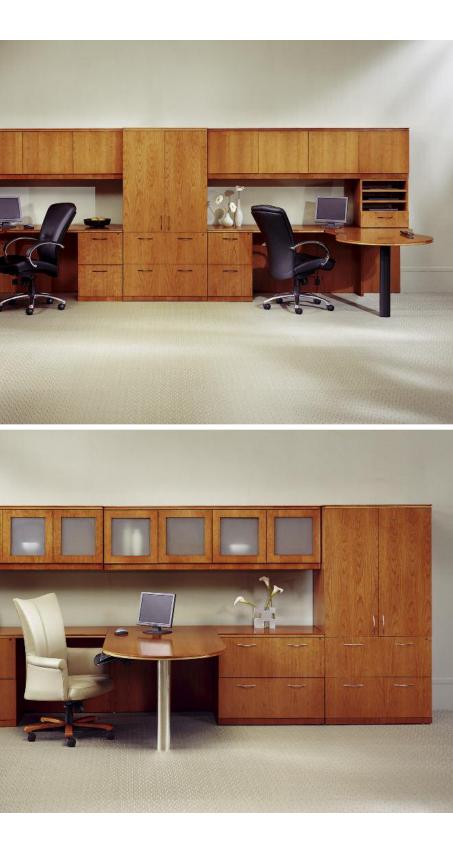

SHARED WORKSPACE

Featuring dual keyhole desk L units with wall-mounted overhead storage cabinets, paper management cubes and storage cabinet lateral file.

> BOURBON FINISH ON CHERRY