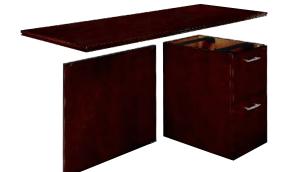

# SHUFFLE

We all shuffle paper work, shuffle cards and occasionally shuffle our feet, but shuffle our furniture? With Shuffle modular casegoods it's easy to assemble and reconfigure office spaces, and add or subtract furniture components. Start simple for small offices or go big for expanded solutions. Shuffle allows your furniture to move, grow and change without damage for great looking workspaces. Tops feature semi-open pore grain with a satin finish and our DuraTex low emission topcoat.

SHARED WORKSPACE

Featuring dual keyhole desk L units with wall-mounted overhead storage cabinets, paper management cubes and storage cabinet lateral file.

> BOURBON FINISH ON CHERRY