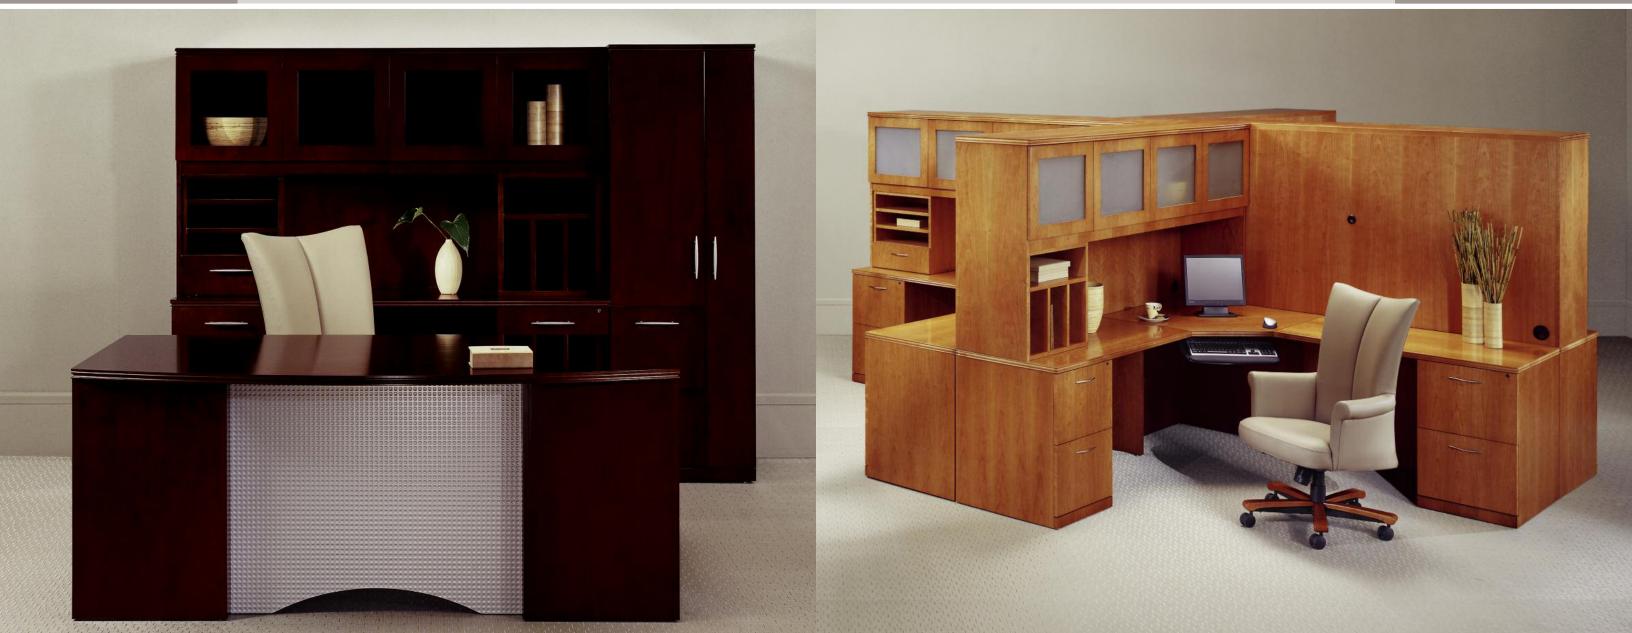

## EXECUTIVE I WORKSPAC

Featuring bullet desk L unit with wallmounted frosted glass overhead storage cabinets, storage wardrobe lateral file and Tara seating.

1

> BOURBON FINISH ON CHERRY

## CLUSTER WORKSPACE

Featuring four corner wing units with frosted glass overhead storage cabinets, paper management cubes, keyboard tray and Tara seating.

>BOURBON FINISH ON CHERRY