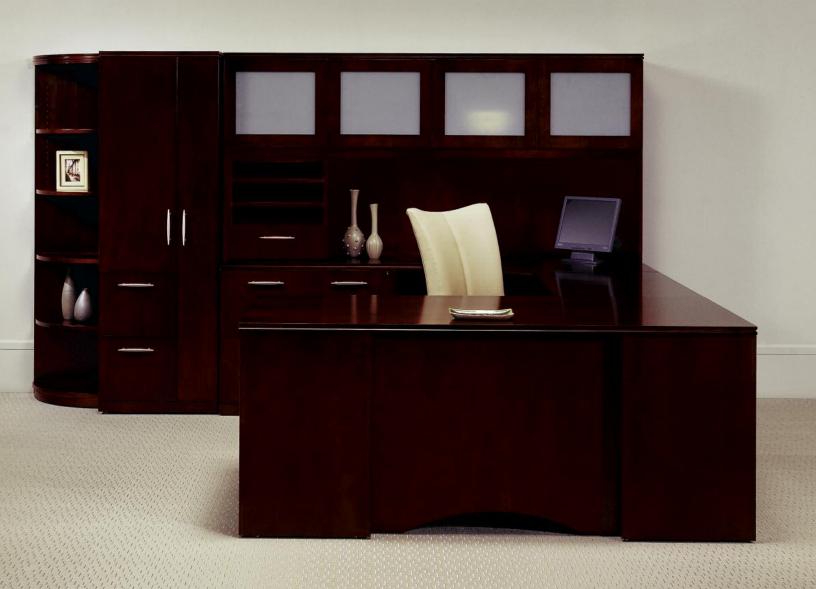

## EXECUTIVE U WORKSPAC

Featuring rectangular desk corner U unit with frosted glass overhead storage cabinet, paper management cube, storage wardrobe, radius corner bookcase and Tara seating.

>