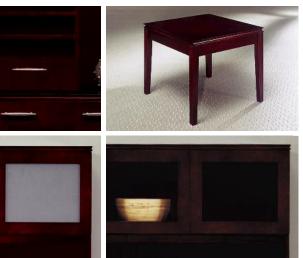

## DETAIL

FLAT EDGE COMPONENTS Flat edge components allow clean lines and make building flush fit wa

OCCASIONAL TABLES Sofa, magazine and end tables complete the Shuffle collection and allow for coordinating lounge environments for an entire facility solution.

## FROSTED AND CLEAR GLASS ACCENTS Overhead storage cabinets are available with frosted or clear glass

Modular, non-handed components and simple connecting hardware enable this modular casegoods collection to configure and reconfigure to how you work best.