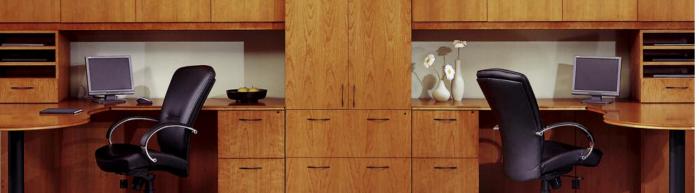

SHARED WORKSPACE

Featuring dual keyhole desk L units with wall-mounted overhead storage cabinets, paper management cubes and storage cabinet lateral file.

> BOURBON FINISH ON CHERRY