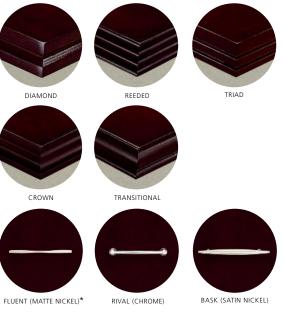

## DESK MODESTY PANELS

Tailor workspaces with a choice of two desk modesty options: arc wood or arc satin nickel metal laminate.

>PRALINE FINISH ON CHERRY

V

EXECUTIVE WORKSPACE

Featuring bow desk with metal satin nickel arc modesty, wall unit with kneespace credenza, clear glass overhead storage cabinet, paper management cubes, and storage wardrobe and Tara seating.

## DETAIL

FLAT EDGE COMPONENTS Flat edge components allow clean lines and make building flush fit wa

OCCASIONAL TABLES Sofa, magazine and end tables complete the Shuffle collection and allow for coordinating lounge environments for an entire facility solution.