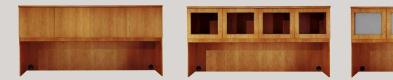

## OVERHEAD STORAGE

Overhead storage cabinets are available with wood, clear glass or frosted glass doors.

>BOURBON FINISH ON CHERRY

## FROSTED AND CLEAR GLASS ACCENTS Overhead storage cabinets are available with frosted or clear glass

Modular, non-handed components and simple connecting hardware enable this modular casegoods collection to configure and reconfigure to how you work best.