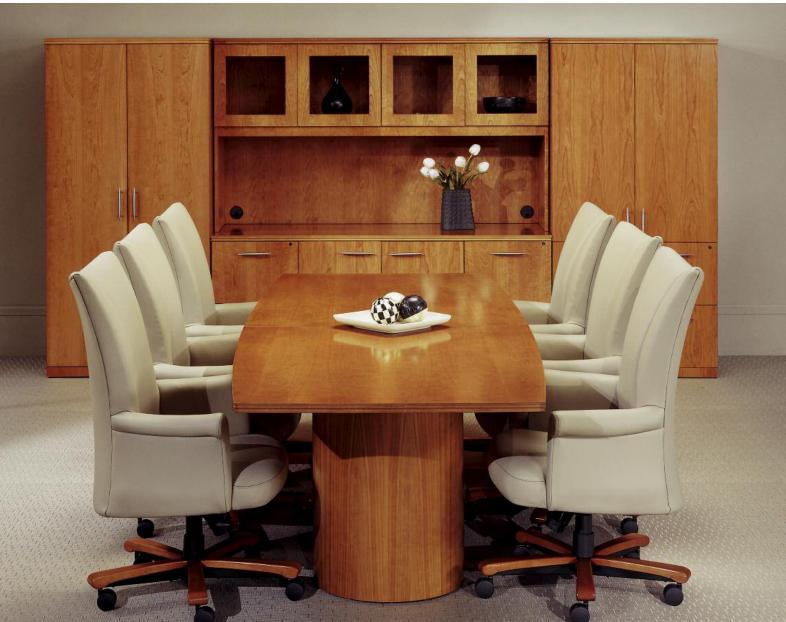

>BOURBON FINISH ON CHERRY

Featuring boat shaped conference table with half round bases, four door credenza, clear glass storage overhead cabinet, wardrobe, storage cabinet lateral file and Tara seating.