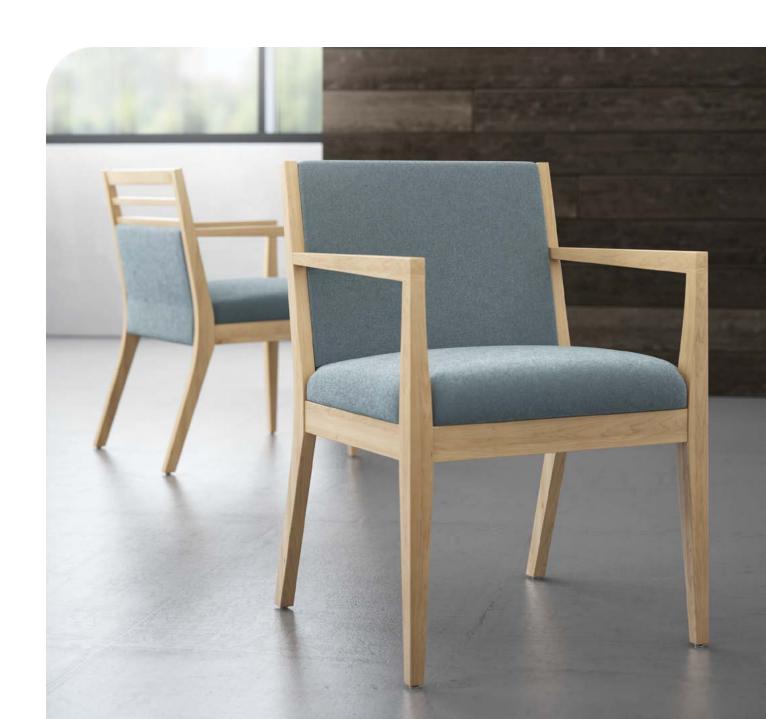

## cost-conscious common sense

Intentional, functional design hallmarks Sosa for multi-purpose use and cost-effective execution. Solid wood arms and legs are tapered for a slender look, with wall-saver legs to prevent damage to the chair and environment.