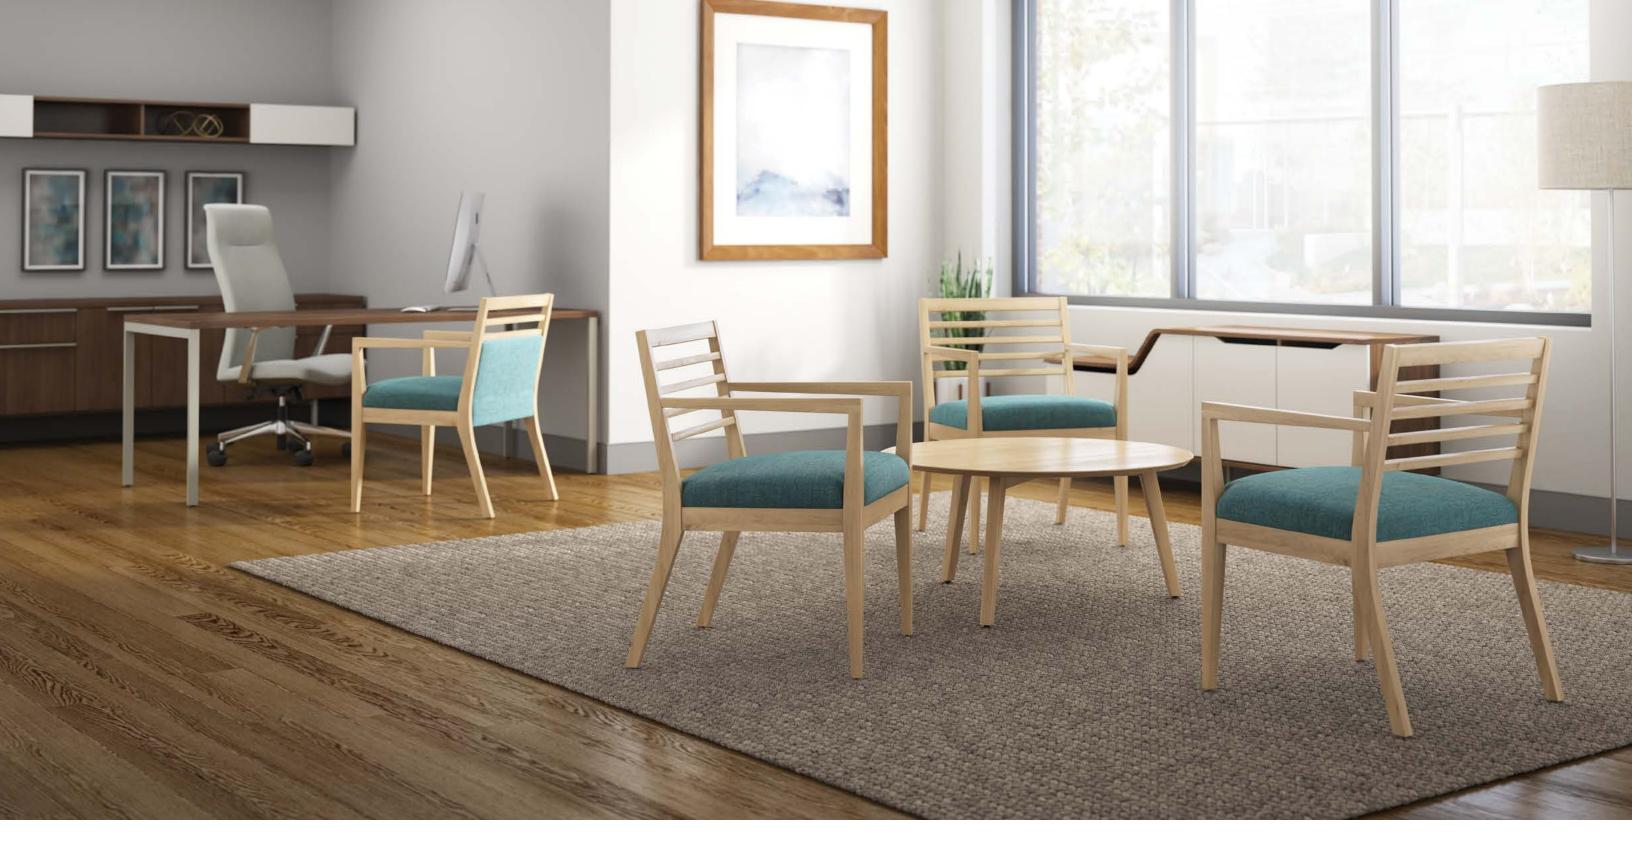

## mix and match nine progressive back styles

The modern guest chair compliments, transitions, or evolves an environment to make your perfect statement. Customize Sosa for any style with a wide family of back variations.