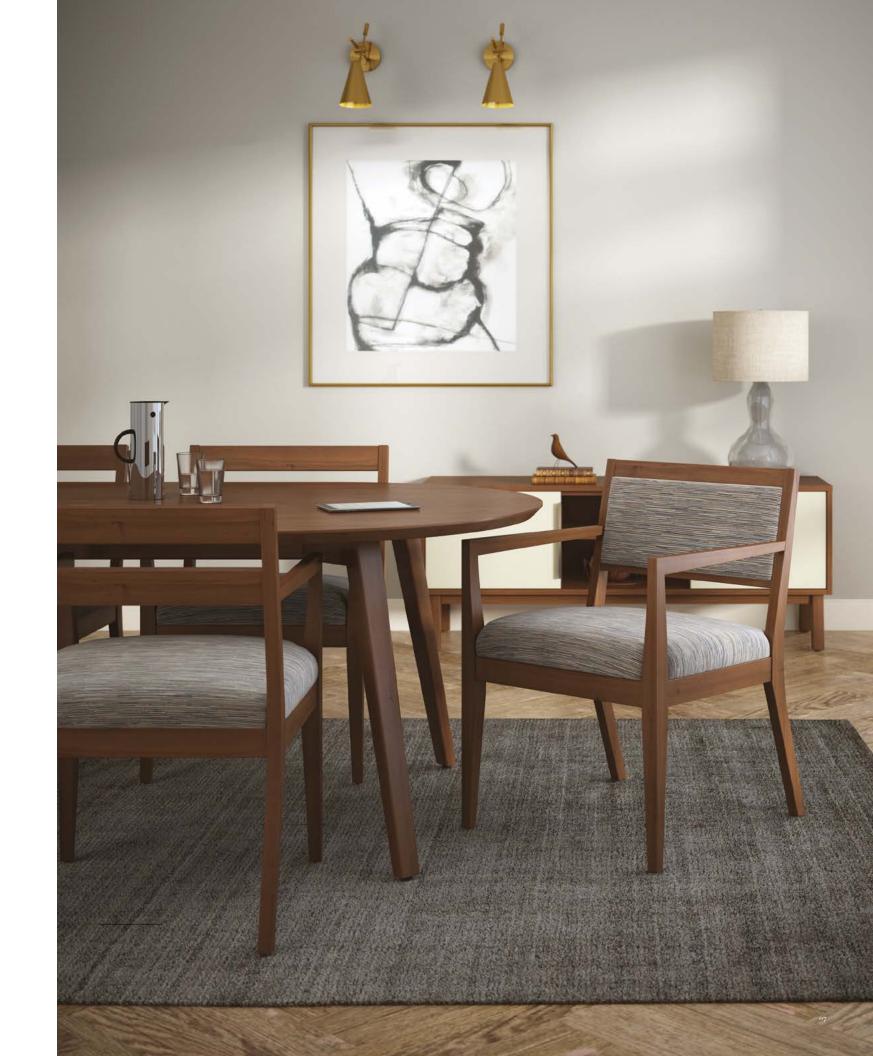

## designed to inspire

What Sosa accomplishes in style and function, it doubles in comfort. Enhance the upholstered back with a stitch design for a touch of sophistication.

 $o_4$ 

## cost-conscious common sense

Intentional, functional design hallmarks Sosa for multi-purpose use and cost-effective execution. Solid wood arms and legs are tapered for a slender look, with wall-saver legs to prevent damage to the chair and environment.