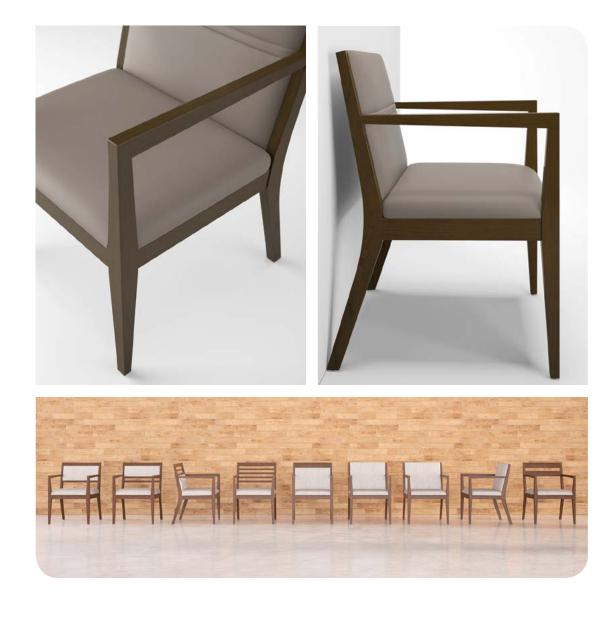

## mix and match nine progressive back styles

The modern guest chair compliments, transitions, or evolves an environment to make your perfect statement. Customize Sosa for any style with a wide family of back variations.

## cost-conscious common sense

Intentional, functional design hallmarks Sosa for multi-purpose use and cost-effective execution. Solid wood arms and legs are tapered for a slender look, with wall-saver legs to prevent damage to the chair and environment.