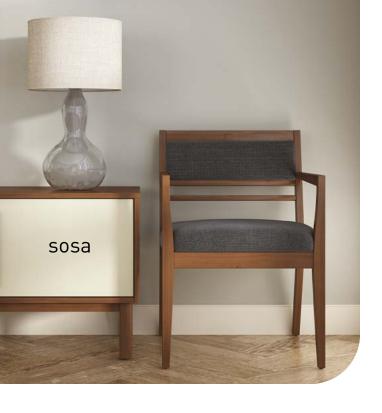

## designed to inspire

What Sosa accomplishes in style and function, it doubles in comfort. Enhance the upholstered back with a stitch design for a touch of sophistication.

 $o_4$ 