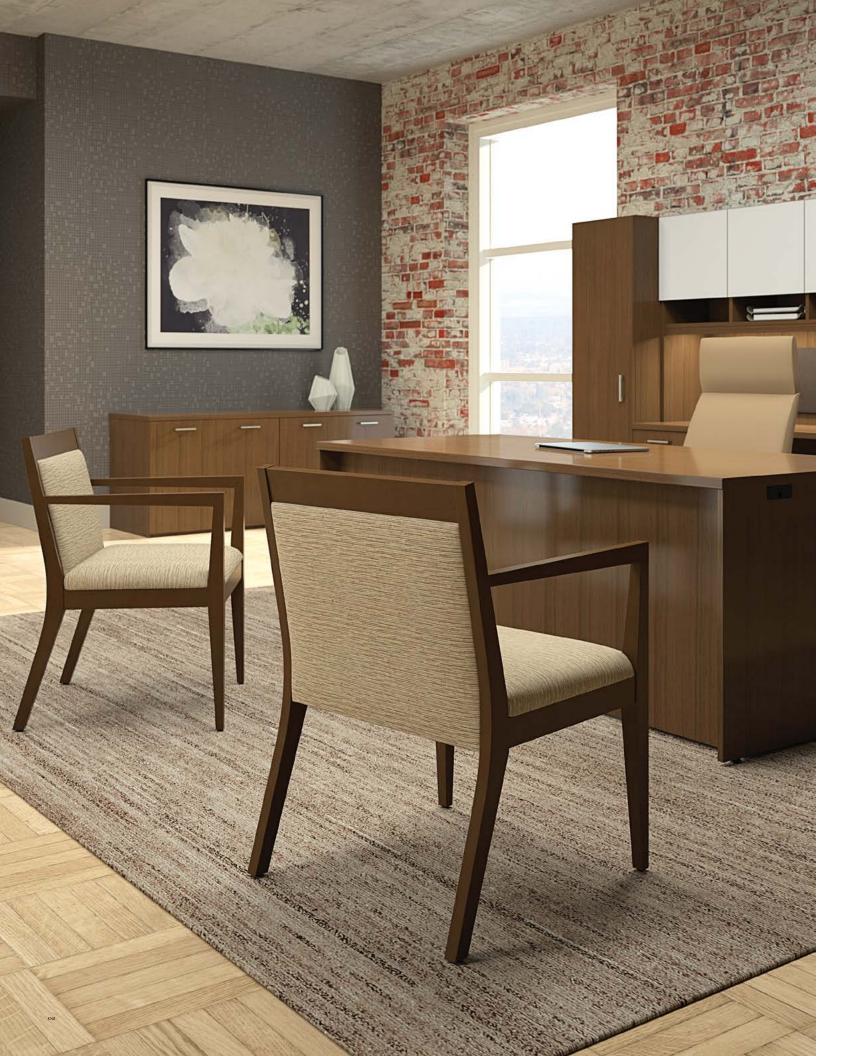

## cost-conscious common sense

Intentional, functional design hallmarks Sosa for multi-purpose use and cost-effective execution. Solid wood arms and legs are tapered for a slender look, with wall-saver legs to prevent damage to the chair and environment.