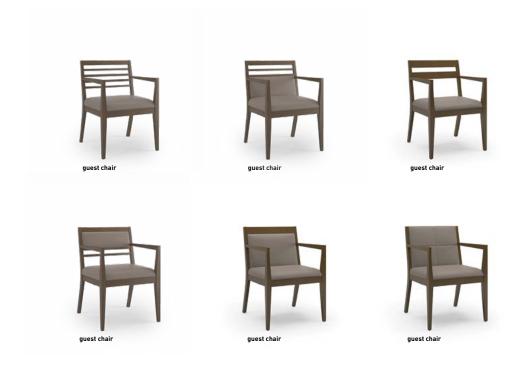

## mix and match nine progressive back styles

The modern guest chair compliments, transitions, or evolves an environment to make your perfect statement. Customize Sosa for any style with a wide family of back variations.