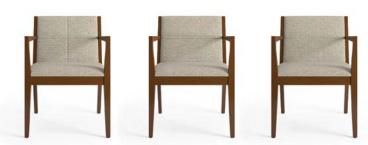

guest seating

回JSI

## mix and match nine progressive back styles

The modern guest chair compliments, transitions, or evolves an environment to make your perfect statement. Customize Sosa for any style with a wide family of back variations.