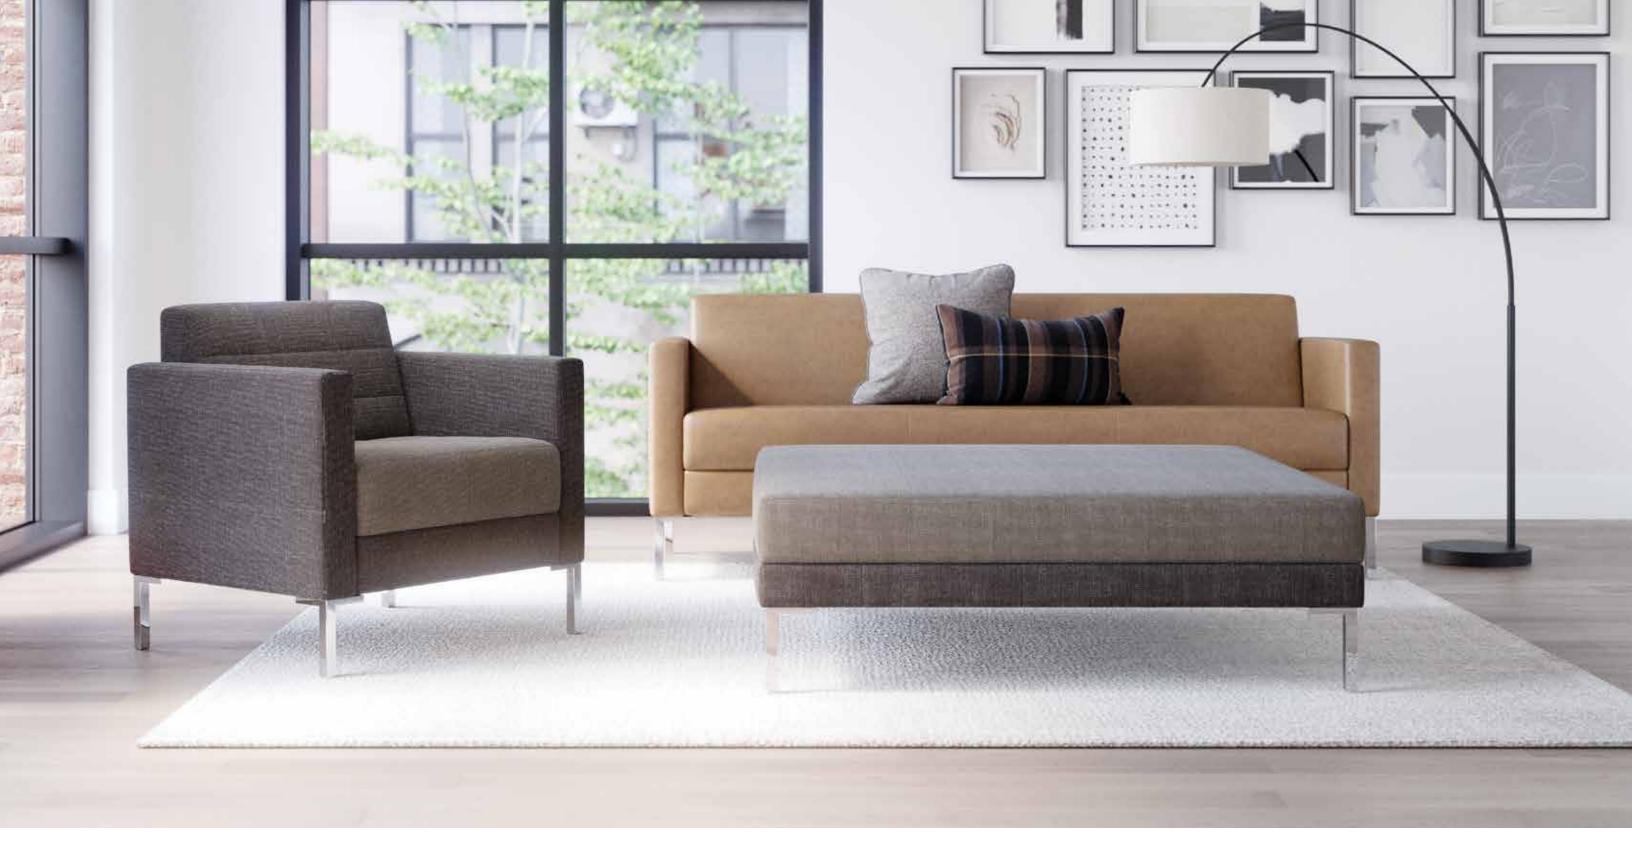

reet Teekan.

Create multi-purpose spaces where conversations flow naturally. Teekan single seat and three seat lounge on sleek, metal feet provide optimal functionality and comfort for getting work done.

#### metal finishes

with wood feet

with metal feet

with wood sled base

with swivel base

two seat lounge

three seat lounge