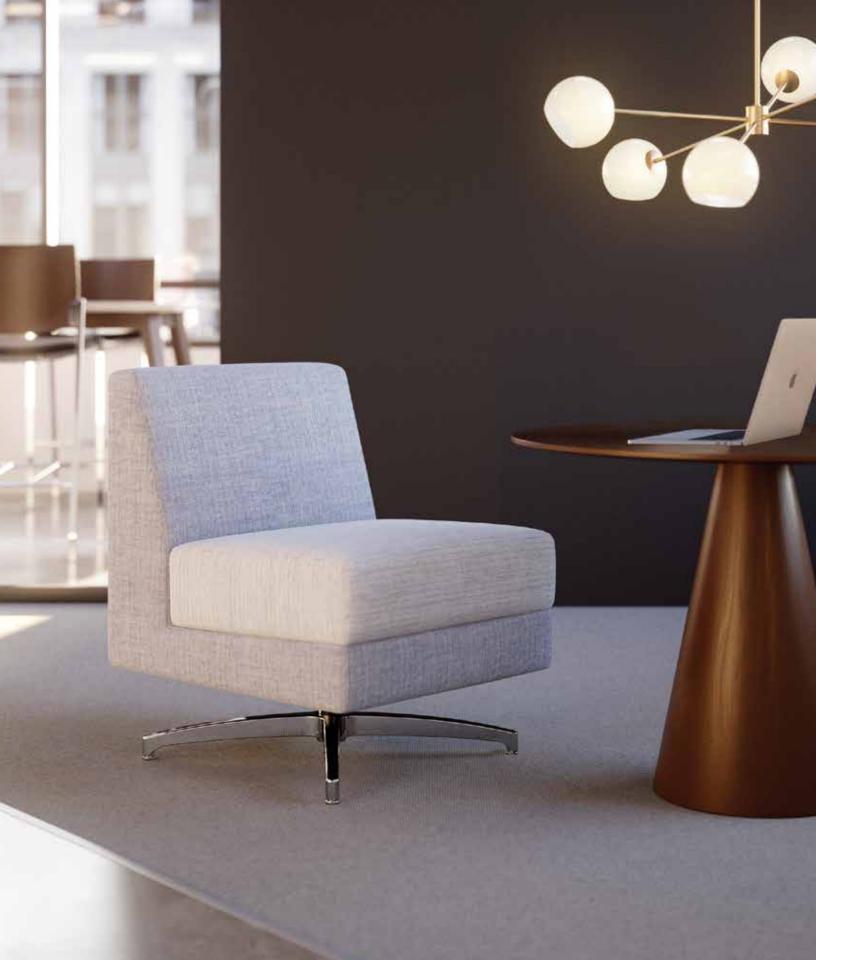

#### metal finishes

with wood feet

with metal feet

with wood sled base

with swivel base

two seat lounge

three seat lounge