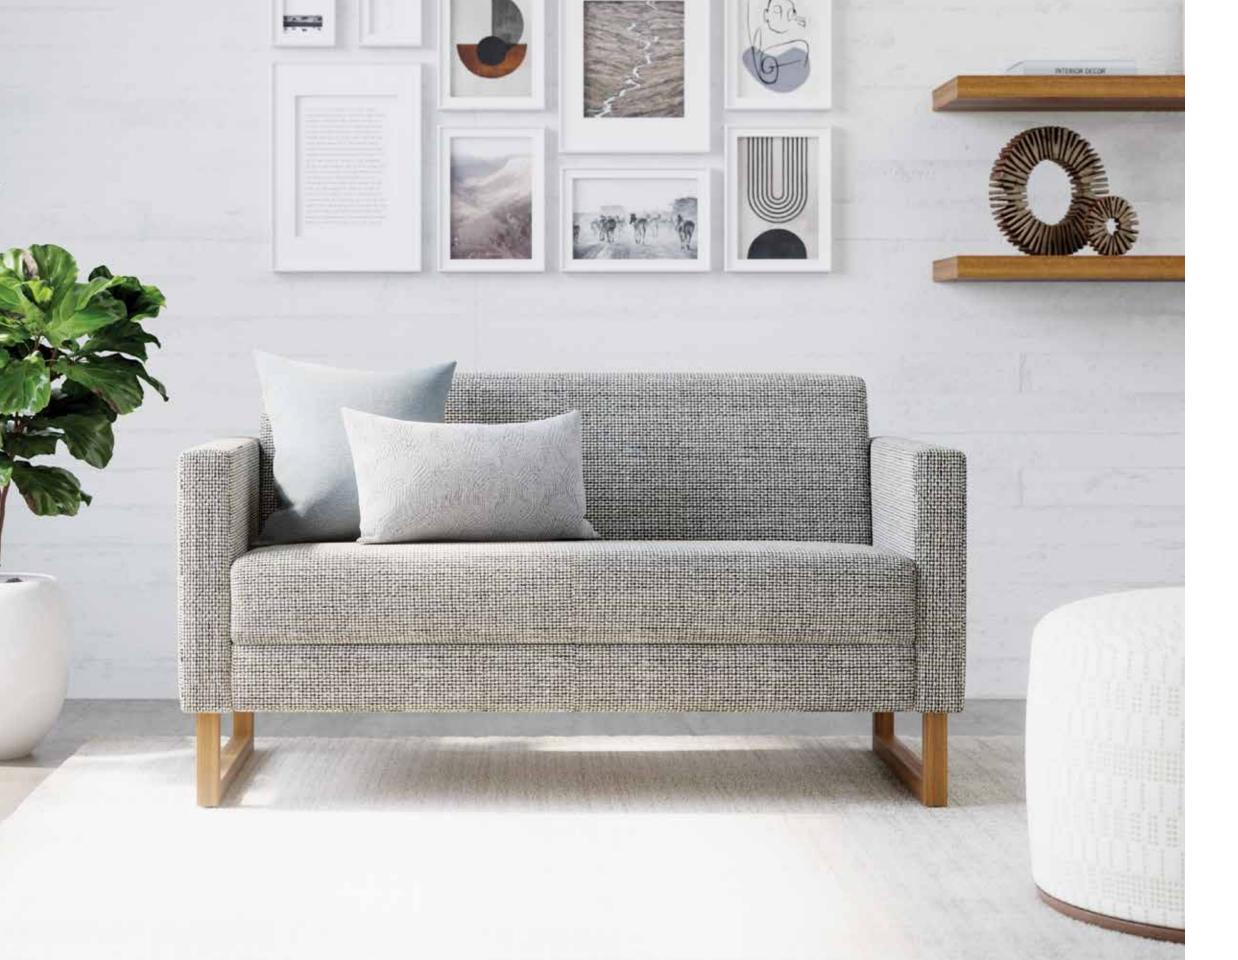

reet Teekan.

Create multi-purpose spaces where conversations flow naturally. Teekan single seat and three seat lounge on sleek, metal feet provide optimal functionality and comfort for getting work done.