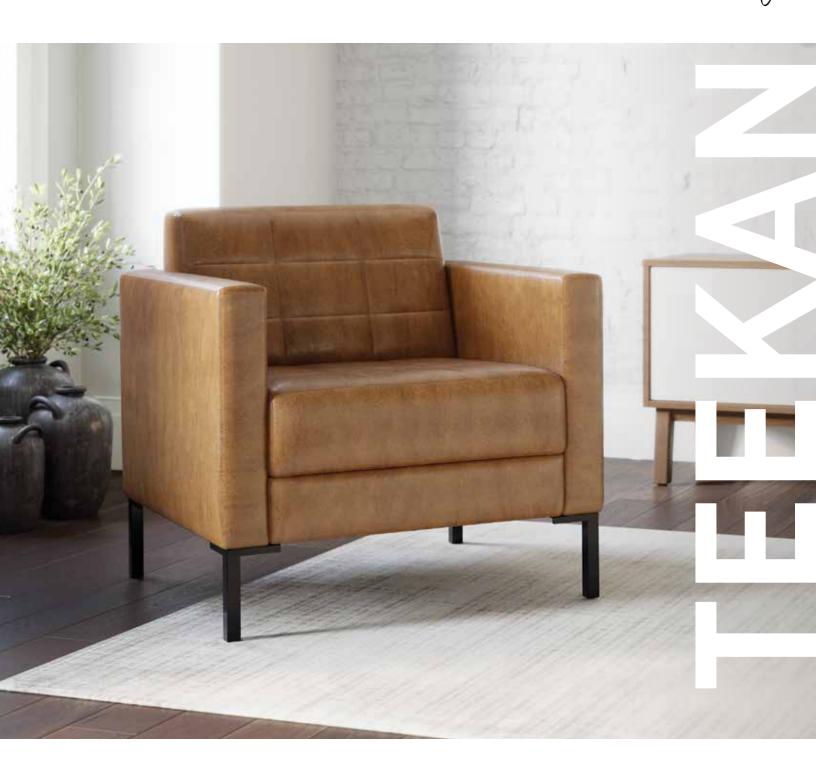

# classic lourge

## A CLASSIC, ALL-PURPOSE LOUNGE COLLECTION.

Functionality and simplicity meet beauty and finesse. Teekan is a timeless lounge series with elevated details that is versatile enough to fit perfectly into any environment.

reet Teekan.

Create multi-purpose spaces where conversations flow naturally. Teekan single seat and three seat lounge on sleek, metal feet provide optimal functionality and comfort for getting work done.