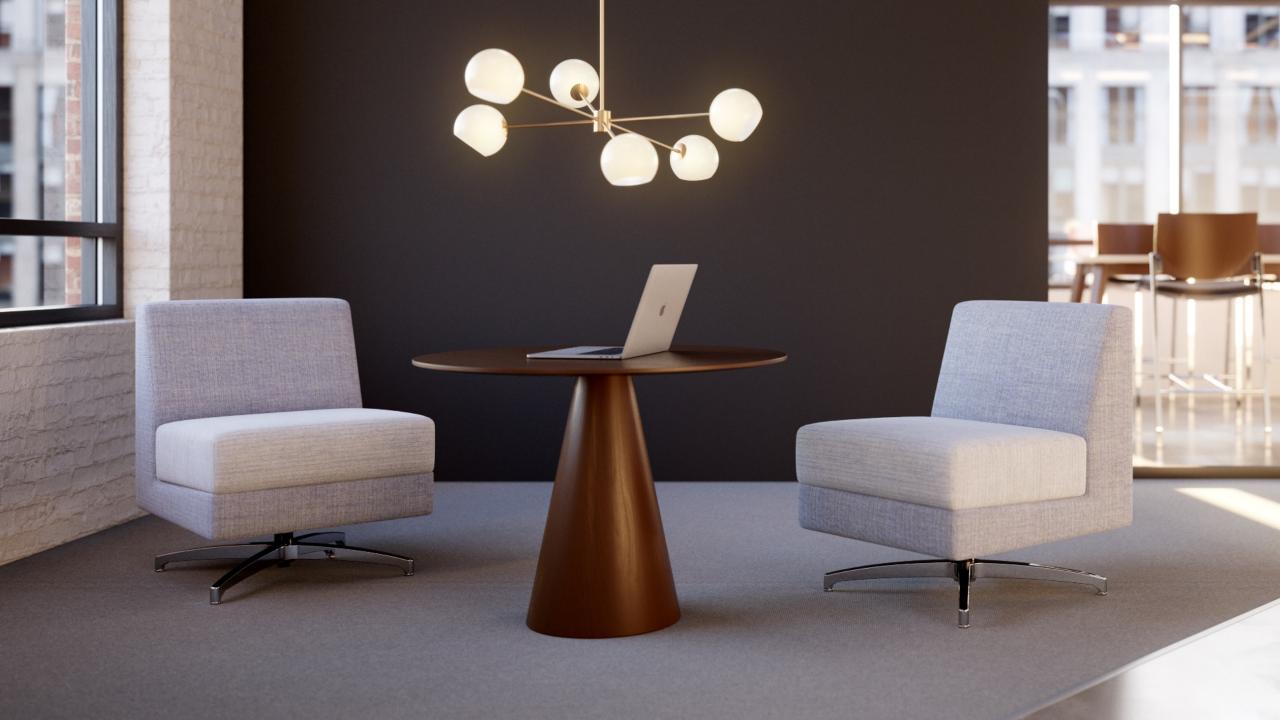

Teekan



# CLEAN. TIMELESS. PURPOSEFUL.

A sensibly priced, design—forward lounge series with single, two, and three seat models.

meet Teekan







A simplified offering accompanied by leg and upholstery options that fit a variety of styles and price points.



## LOUNGE

Single Seat Two Seat Three Seat Ottomans

Arm + Armless Models

Wood Foot + Metal Foot + Wood Sled Base Options

Quilted Back + Seat Options

Multiple Upholstery Options



SOL







#### **DESIGN ELEMENTS:**

Tailored Upholstery Detailing

Beautiful Top Stitch and Quilt Options

Elevated Feet + Base Options









With refined details and options to complement any style, Teekan is here to deliver.





#### **CUSHION OPTIONS**

Plain

Quilted – upcharge applies Offered on Back + Seat





#### **FEET OPTIONS**

Metal – nylon glides

Wood Tapered – nylon glide upcharge applies

Wood Sled – nylon glide upcharge applies \*not available on ottomans





## SWIVEL BASE

Polished Aluminum

Auto-return



#### MULTIPLE UPHOLSTERY

#### Zones:

1 – Frame

2 – Seat Cushion

3 – Back Cushion

Upholstery is up the roll









#### **ARM CAP OPTIONS**

Black 3D Laminate – upcharge applies (only available in black)

Wood – upcharge applies (maple solid)

Solid Surface – upcharge applies (standard 4 colors)







## DISCREET CLEANOUT

Standard on all models



## **POWER OPTION**

EC30 Undermount

Field in