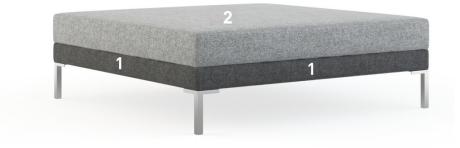

## LOUNGE

Single Seat Two Seat Three Seat Ottomans

Arm + Armless Models

Wood Foot + Metal Foot + Wood Sled Base Options

Quilted Back + Seat Options

Multiple Upholstery Options

SOL

#### Zones:

1 – Frame

2 – Seat Cushion

3 – Back Cushion

Upholstery is up the roll