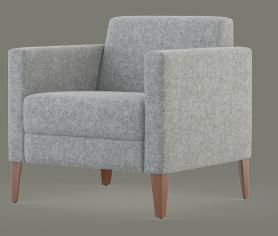

## LOUNGE

Single Seat Two Seat Three Seat Ottomans

Arm + Armless Models

Wood Foot + Metal Foot + Wood Sled Base Options

Quilted Back + Seat Options

Multiple Upholstery Options

SOL

#### **DESIGN ELEMENTS:**

Tailored Upholstery Detailing

Beautiful Top Stitch and Quilt Options

Elevated Feet + Base Options

With refined details and options to complement any style, Teekan is here to deliver.

#### **FEET OPTIONS**

Metal – nylon glides

Wood Tapered – nylon glide upcharge applies

Wood Sled – nylon glide upcharge applies \*not available on ottomans