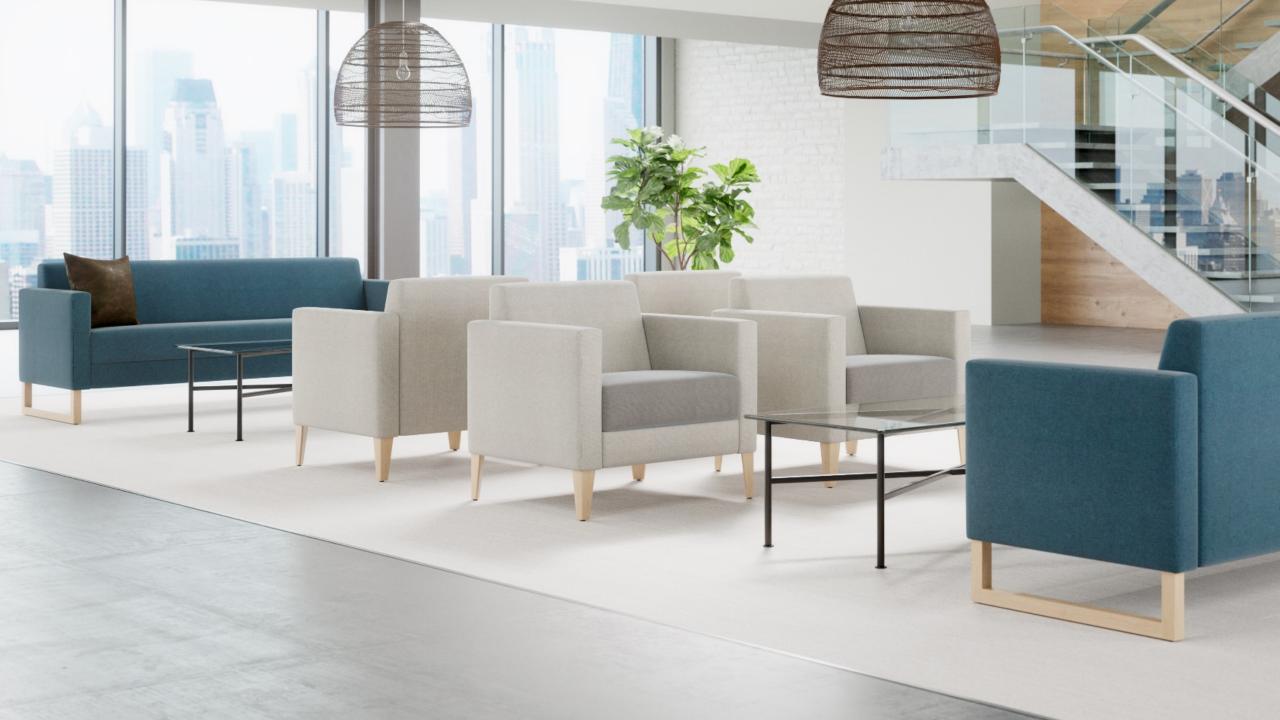

## LOUNGE

Single Seat Two Seat Three Seat Ottomans

Arm + Armless Models

Wood Foot + Metal Foot + Wood Sled Base Options

Quilted Back + Seat Options

Multiple Upholstery Options

SOL

#### **DESIGN ELEMENTS:**

Tailored Upholstery Detailing

Beautiful Top Stitch and Quilt Options

Elevated Feet + Base Options

With refined details and options to complement any style, Teekan is here to deliver.