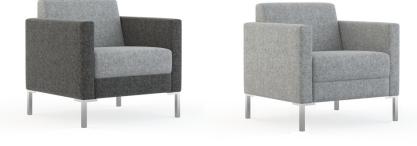

## LOUNGE

Single Seat Two Seat Three Seat Ottomans

Arm + Armless Models

Wood Foot + Metal Foot + Wood Sled Base Options

Quilted Back + Seat Options

Multiple Upholstery Options

SOL