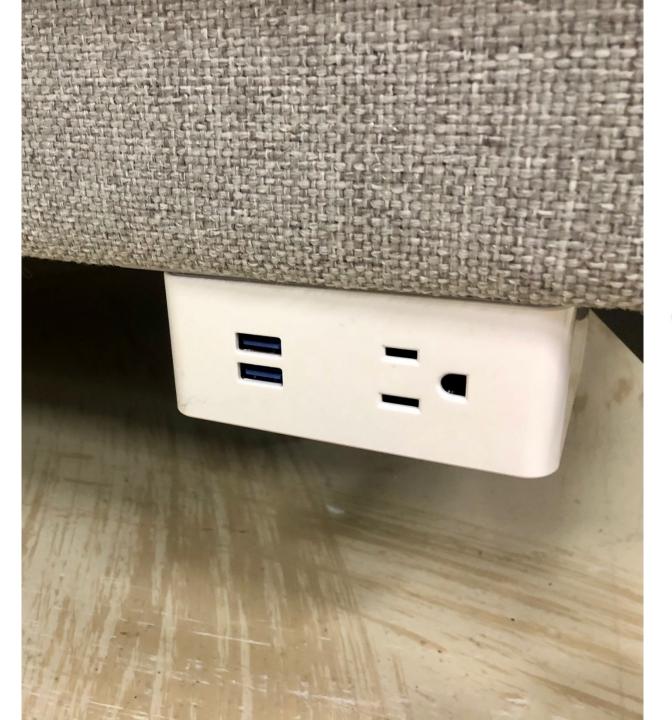

## **POWER OPTION**

EC30 Undermount

Field installed

Black or White

120" Cord

<

Create spaces with unity or add a pop of contrast with Teekan's material offering.

**METAL FEET** 