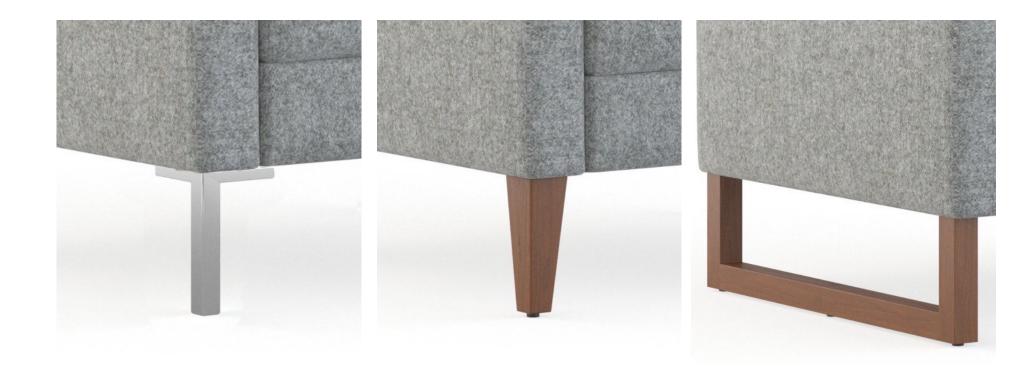

#### **FEET OPTIONS**

Metal – nylon glides

Wood Tapered – nylon glide upcharge applies

Wood Sled – nylon glide upcharge applies \*not available on ottomans