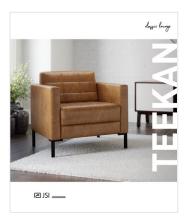

Teekan

# CLEAN. TIMELESS. PURPOSEFUL.

A sensibly priced, design—forward lounge series with single, two, and three seat models.

meet Teekan

A simplified offering accompanied by leg and upholstery options that fit a variety of styles and price points.

#### **DESIGN ELEMENTS:**

Tailored Upholstery Detailing

Beautiful Top Stitch and Quilt Options

Elevated Feet + Base Options

With refined details and options to complement any style, Teekan is here to deliver.