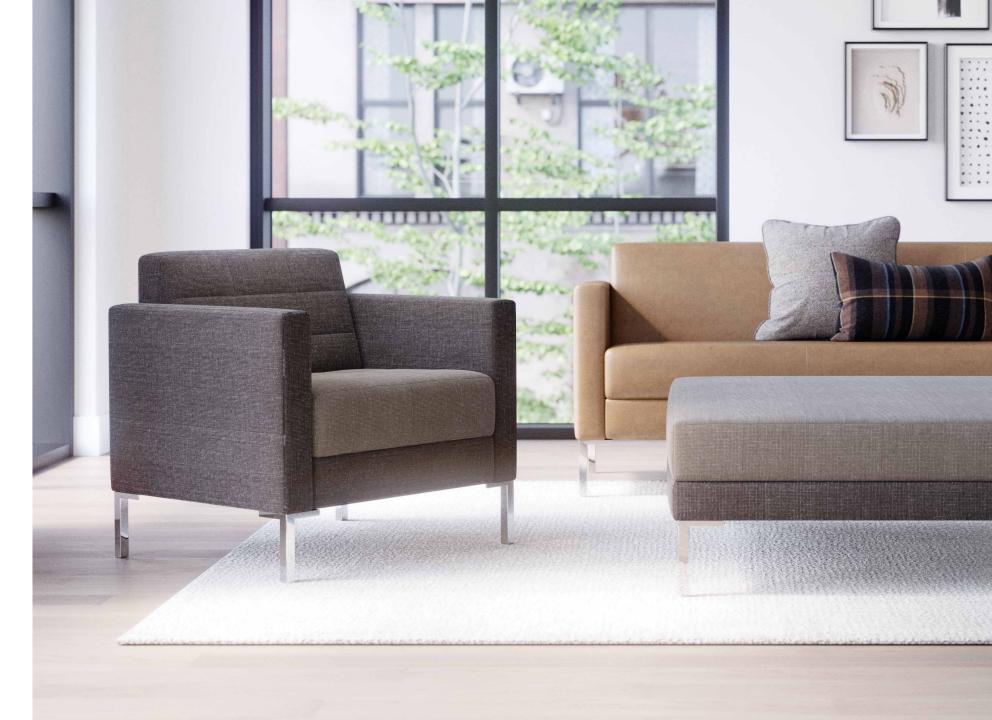

## LOUNGE

Single Seat Two Seat Three Seat Ottomans

Arm + Armless Models

Wood Foot + Metal Foot + Wood Sled Base Options

Quilted Back + Seat Options

Multiple Upholstery Options

SOL

#### MULTIPLE UPHOLSTERY

#### Zones:

1 – Frame

2 – Seat Cushion

3 – Back Cushion

Upholstery is up the roll