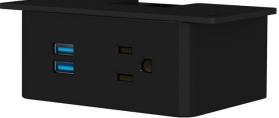

## **POWER OPTION**

EC30 Undermount

Field installed

Black or White

120" Cord

<

Create spaces with unity or add a pop of contrast with Teekan's material offering.

**METAL FEET** 