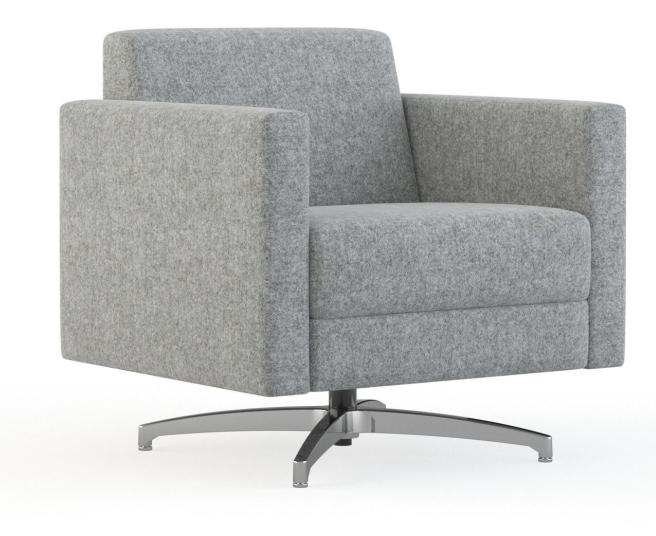

y leg and upholstery options that fit a variety of styles and price points.



## LOUNGE

Single Seat Two Seat Three Seat Ottomans

Arm + Armless Models

Wood Foot + Metal Foot + Wood Sled Base Options

Quilted Back + Seat Options

Multiple Upholstery Options



SOL







#### **DESIGN ELEMENTS:**

Tailored Upholstery Detailing

Beautiful Top Stitch and Quilt Options

Elevated Feet + Base Options









With refined details and options to complement any style, Teekan is here to deliver.





#### **CUSHION OPTIONS**

Plain

Quilted – upcharge applies Offered on Back + Seat





#### **FEET OPTIONS**

Metal – nylon glides

Wood Tapered – nylon glide upcharge applies

Wood Sled – nylon glide upcharge applies \*not available on ottomans





## SWIVEL BASE

Polished Aluminum

Auto-return



#### MULTIPLE UPHOLSTERY

#### Zones:

1 – Frame

2 – Seat Cushion

3 – Back Cushion

Upholstery is up the roll









#### **ARM CAP OPTIONS**

Black 3D Laminate – upcharge applies (only available in black)

Wood – upcharge applies (maple solid)

Solid Surface – upcharge applies (standard 4 colors)







## DISCREET CLEANOUT

Standard on all models



## **POWER OPTION**

EC30 Undermount

Field installed

Black or White

120" Cord





<

Create spaces with unity or add a pop of contrast with Teekan's material offering.



**METAL FEET** 



\*upcharge applies

## Seating + Solids

TEEKAN

#### **WOOD FEET + SLED BASE**

Solid Maple

| and the                 |                                |                                 |                                 |