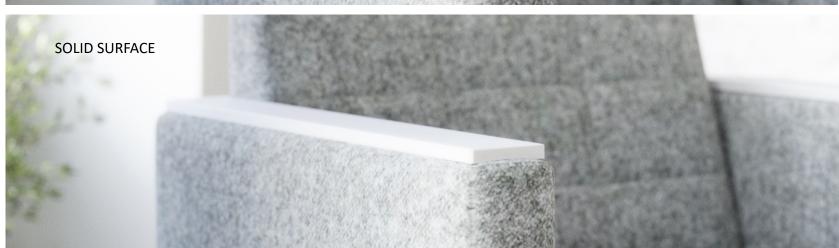

#### **ARM CAP OPTIONS**

Black 3D Laminate – upcharge applies (only available in black)

Wood – upcharge applies (maple solid)

Solid Surface – upcharge applies (standard 4 colors)