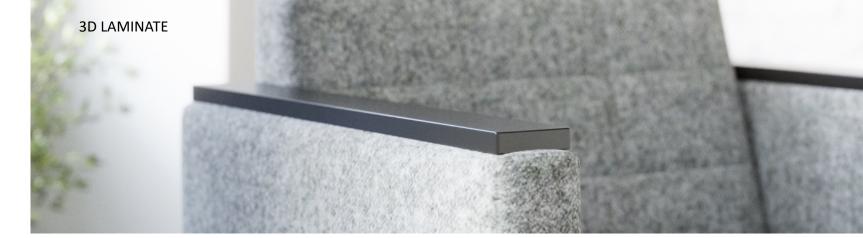

#### **ARM CAP OPTIONS**

Black 3D Laminate – upcharge applies (only available in black)

Wood – upcharge applies (maple solid)

Solid Surface – upcharge applies (standard 4 colors)