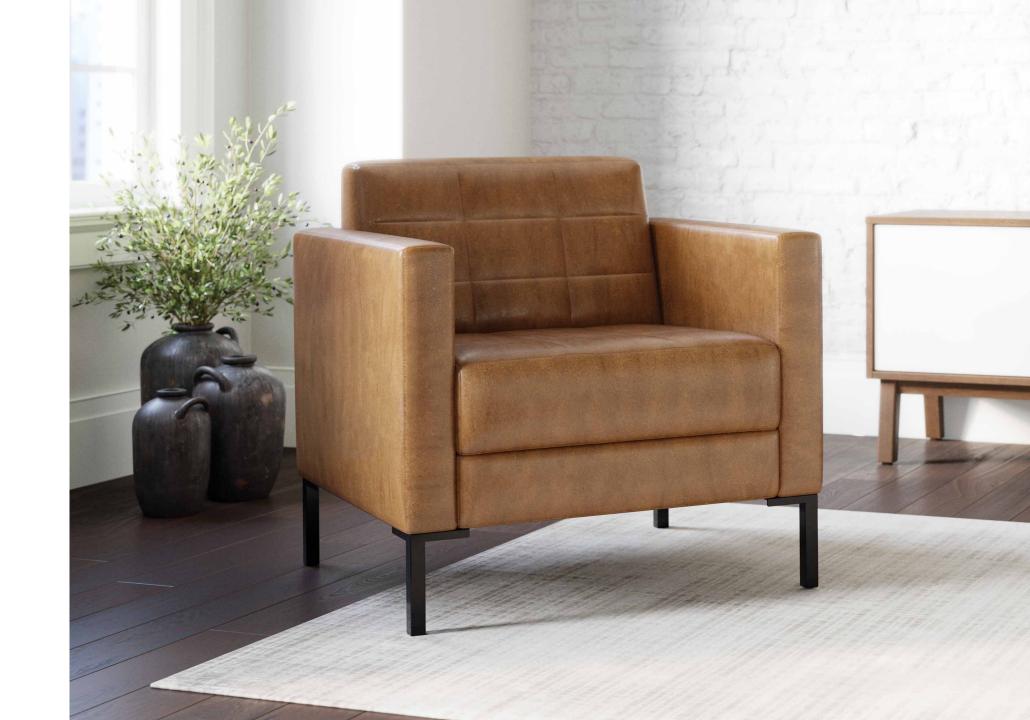

#### **DESIGN ELEMENTS:**

Tailored Upholstery Detailing

Beautiful Top Stitch and Quilt Options

Elevated Feet + Base Options

With refined details and options to complement any style, Teekan is here to deliver.

#### **FEET OPTIONS**

Metal – nylon glides

Wood Tapered – nylon glide upcharge applies

Wood Sled – nylon glide upcharge applies \*not available on ottomans

#### **ARM CAP OPTIONS**

Black 3D Laminate – upcharge applies (only available in black)

Wood – upcharge applies (maple solid)

Solid Surface – upcharge applies (standard 4 colors)