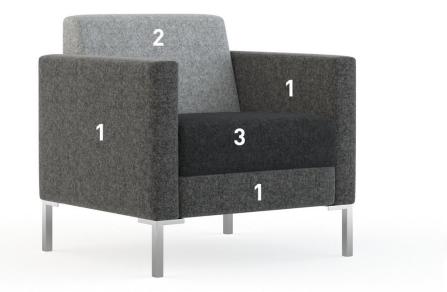

#### MULTIPLE UPHOLSTERY

#### Zones:

1 – Frame

2 – Seat Cushion

3 – Back Cushion

Upholstery is up the roll