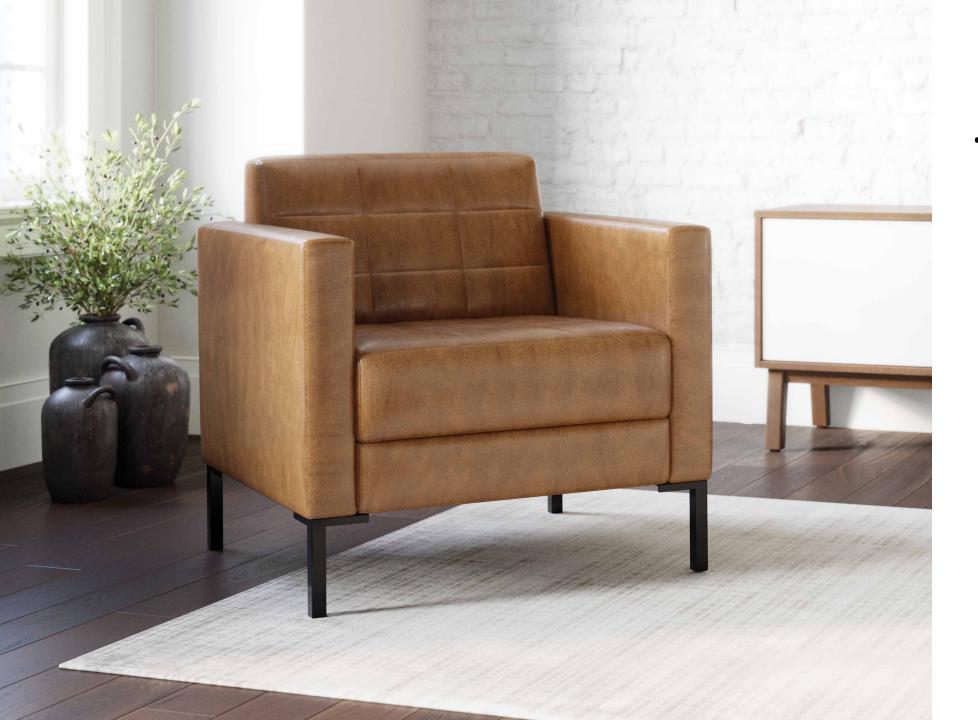

# CLEAN. TIMELESS. PURPOSEFUL.

A sensibly priced, design—forward lounge series with single, two, and three seat models.

meet Teekan

A simplified offering accompanied by leg and upholstery options that fit a variety of styles and price points.

#### **DESIGN ELEMENTS:**

Tailored Upholstery Detailing

Beautiful Top Stitch and Quilt Options

Elevated Feet + Base Options

With refined details and options to complement any style, Teekan is here to deliver.

#### **CUSHION OPTIONS**

Plain

Quilted – upcharge applies Offered on Back + Seat

#### **FEET OPTIONS**

Metal – nylon glides

Wood Tapered – nylon glide upcharge applies

Wood Sled – nylon glide upcharge applies \*not available on ottomans