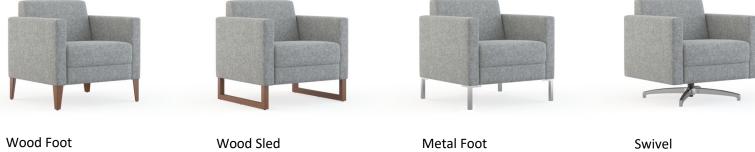

#### **FEET OPTIONS**

Metal – nylon glides

Wood Tapered – nylon glide upcharge applies

Wood Sled – nylon glide upcharge applies \*not available on ottomans