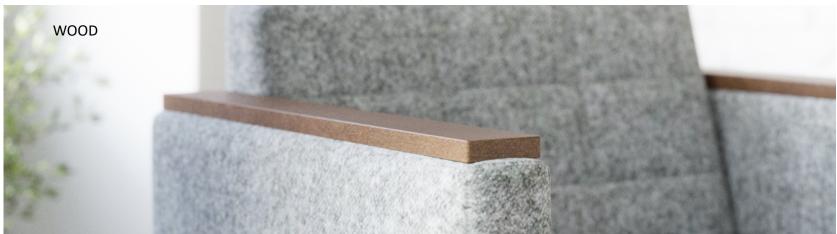

#### **ARM CAP OPTIONS**

Black 3D Laminate – upcharge applies (only available in black)

Wood – upcharge applies (maple solid)

Solid Surface – upcharge applies (standard 4 colors)