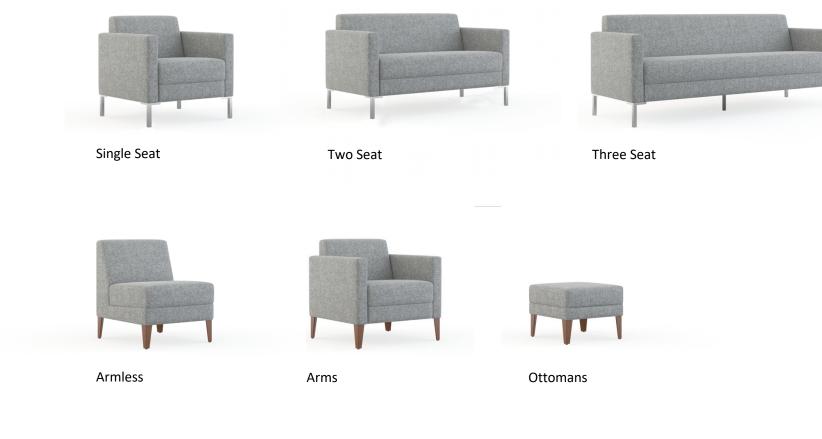

# CLEAN. TIMELESS. PURPOSEFUL.

A sensibly priced, design—forward lounge series with single, two, and three seat models.

meet Teekan

A simplified offering accompanied by leg and upholstery options that fit a variety of styles and price points.

## LOUNGE

Single Seat Two Seat Three Seat Ottomans

Arm + Armless Models

Wood Foot + Metal Foot + Wood Sled Base Options

Quilted Back + Seat Options

Multiple Upholstery Options

SOL