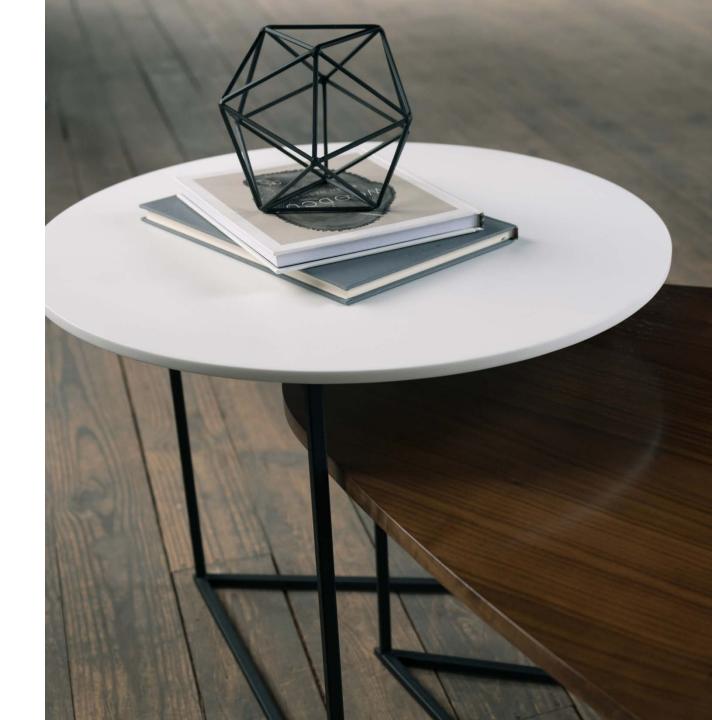

#### materials

laminate veneer double cut solid surface

#### metal base

The thin profile metal base provides structure and durability with a warm, minimalist aesthetic

#### construction

base-1/2" square fabricated steel top-3/4" wood top

-1/2" solid surface (no subtop)