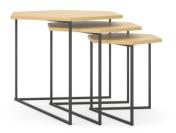

#### side tables

3 heights

3 sizes

3 shapes

#### layering and nesting

layer and nest tables to create additional table space when needed in tight spaces

#### shapes for personality

round, hexagon, and guitar pick shapes to show your personality