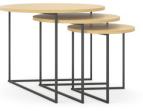

#### side tables

3 heights

3 sizes

3 shapes

#### layering and nesting

layer and nest tables to create additional table space when needed in tight spaces

#### shapes for personality

round, hexagon, and guitar pick shapes to show your personality