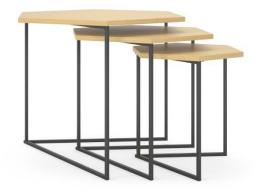

#### side tables

3 heights

3 sizes

3 shapes

#### layering and nesting

layer and nest tables to create additional table space when needed in tight spaces

#### shapes for personality

round, hexagon, and guitar pick shapes to show your personality