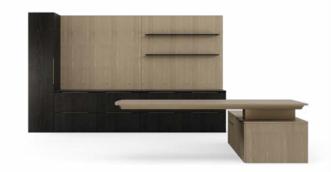

l unit with peninsula desk and sliding door overhead

l unit with adjustable height desk

bench height l unit with adjustable height desk

bench height I unit with floating accessory shelf

u unit with open shelves and overhead

l unit workwall with overhead

l unit workwall with adjustable height bridge

l unit with pedestal desk and cubby overhead

cantilever table with workwall storage

bench height I unit with open shelves

teaming touchdown with adjustable height credenzas