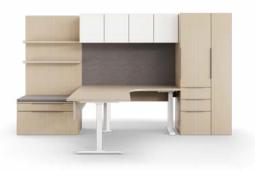

# TAKE YOUR SPACE TO THE NEXT LEVEL. Vision's stunning adjustable height cantilevered table brings sophistication and function to office and meeting spaces. Shown here with JSI's BeSPACE credenza, this table adds beauty and innovation to any environment.