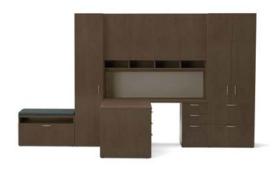

l unit with peninsula desk and sliding door overhead

l unit with adjustable height desk

bench height l unit with adjustable height desk

bench height I unit with floating accessory shelf

u unit with open shelves and overhead

l unit workwall with overhead

l unit workwall with adjustable height bridge

l unit with pedestal desk and cubby overhead

cantilever table with workwall storage

bench height I unit with open shelves

teaming touchdown with adjustable height credenzas