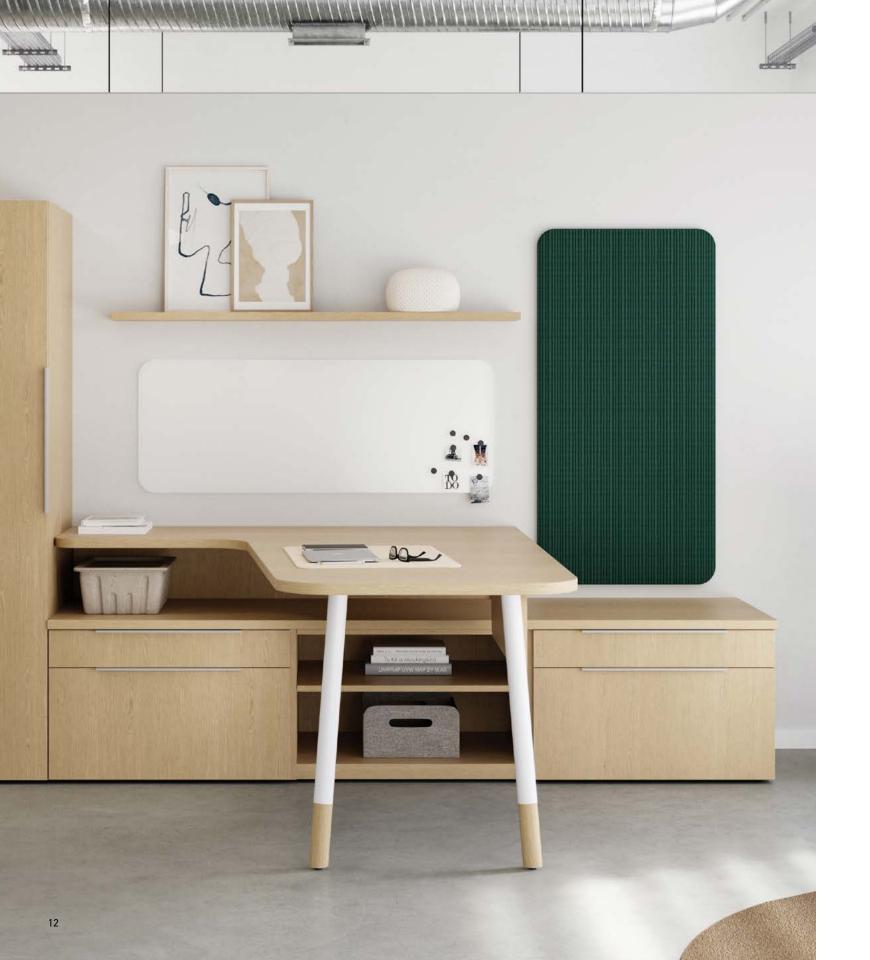

# redefined casegoods





# TAKE YOUR SPACE TO THE NEXT LEVEL. Vision's stunning adjustable height cantilevered table brings sophistication and function to office and meeting spaces. Shown here with JSI's BeSPACE credenza, this table adds beauty and innovation to any environment.















# REDEFINING THE OFFICE SPACE.

Forever timeless meets freshly modern. Vision's refined details, elevated finishes and smart technology set the new expectation for office setups.















# AN ICON AND A WORKHORSE.

True to form, true to function – no sacrifices.

Teaming setups made effortlessly with Vision's mobile storage, integrated height adjust options, and character that defies aging.



l unit with peninsula desk and sliding door overhead



l unit with adjustable height desk



bench height l unit with adjustable height desk



bench height I unit with floating accessory shelf



u unit with open shelves and overhead



l unit workwall with overhead



l unit workwall with adjustable height bridge



l unit with pedestal desk and cubby overhead



cantilever table with workwall storage



bench height I unit with open shelves



teaming touchdown with adjustable height credenzas



17

teaming u units with bench height credenza

16

### pulls







del