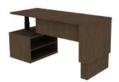

l unit with peninsula desk and sliding door overhead

l unit with adjustable height desk

bench height l unit with adjustable height desk

bench height I unit with floating accessory shelf

u unit with open shelves and overhead

l unit workwall with overhead

l unit workwall with adjustable height bridge

l unit with pedestal desk and cubby overhead

cantilever table with workwall storage

bench height I unit with open shelves

teaming touchdown with adjustable height credenzas