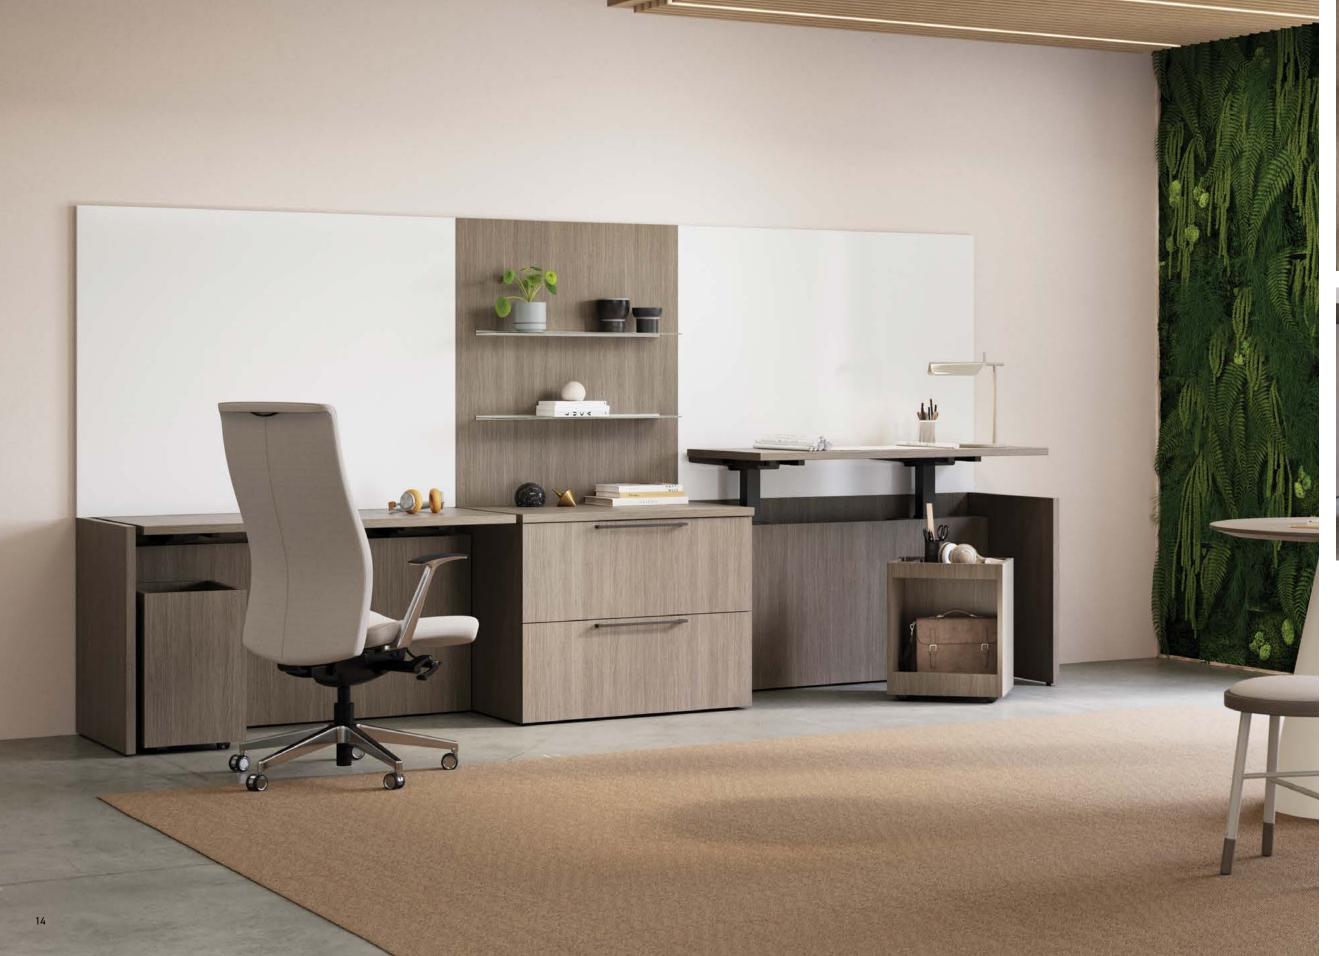

# TAKE YOUR SPACE TO THE NEXT LEVEL. Vision's stunning adjustable height cantilevered table brings sophistication and function to office and meeting spaces. Shown here with JSI's BeSPACE credenza, this table adds beauty and innovation to any environment.

# AN ICON AND A WORKHORSE.

True to form, true to function – no sacrifices.

Teaming setups made effortlessly with Vision's mobile storage, integrated height adjust options, and character that defies aging.