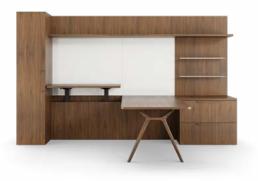

# TAKE YOUR SPACE TO THE NEXT LEVEL. Vision's stunning adjustable height cantilevered table brings sophistication and function to office and meeting spaces. Shown here with JSI's BeSPACE credenza, this table adds beauty and innovation to any environment.

# AN ICON AND A WORKHORSE.

True to form, true to function – no sacrifices.

Teaming setups made effortlessly with Vision's mobile storage, integrated height adjust options, and character that defies aging.