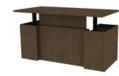

l unit with peninsula desk and sliding door overhead

l unit with adjustable height desk

bench height l unit with adjustable height desk

bench height I unit with floating accessory shelf

u unit with open shelves and overhead

l unit workwall with overhead

l unit workwall with adjustable height bridge

l unit with pedestal desk and cubby overhead

cantilever table with workwall storage

bench height I unit with open shelves

teaming touchdown with adjustable height credenzas