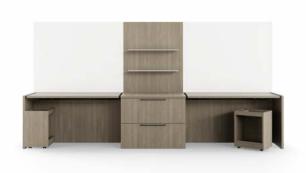

# REDEFINING THE OFFICE SPACE.

Forever timeless meets freshly modern. Vision's refined details, elevated finishes and smart technology set the new expectation for office setups.

l unit with peninsula desk and sliding door overhead

l unit with adjustable height desk

bench height l unit with adjustable height desk

bench height I unit with floating accessory shelf

u unit with open shelves and overhead

l unit workwall with overhead

l unit workwall with adjustable height bridge

l unit with pedestal desk and cubby overhead

cantilever table with workwall storage

bench height I unit with open shelves

teaming touchdown with adjustable height credenzas