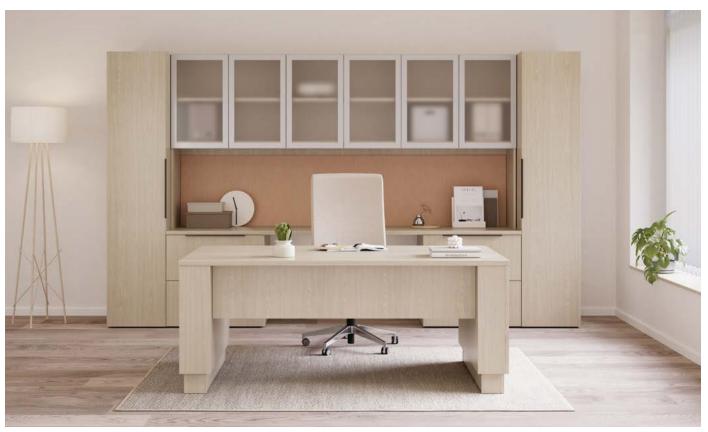

# REDEFINING THE OFFICE SPACE.

Forever timeless meets freshly modern. Vision's refined details, elevated finishes and smart technology set the new expectation for office setups.

# AN ICON AND A WORKHORSE.

True to form, true to function – no sacrifices.

Teaming setups made effortlessly with Vision's mobile storage, integrated height adjust options, and character that defies aging.

l unit with peninsula desk and sliding door overhead

l unit with adjustable height desk

bench height l unit with adjustable height desk

bench height I unit with floating accessory shelf

u unit with open shelves and overhead

l unit workwall with overhead

l unit workwall with adjustable height bridge

l unit with pedestal desk and cubby overhead

cantilever table with workwall storage

bench height I unit with open shelves

teaming touchdown with adjustable height credenzas