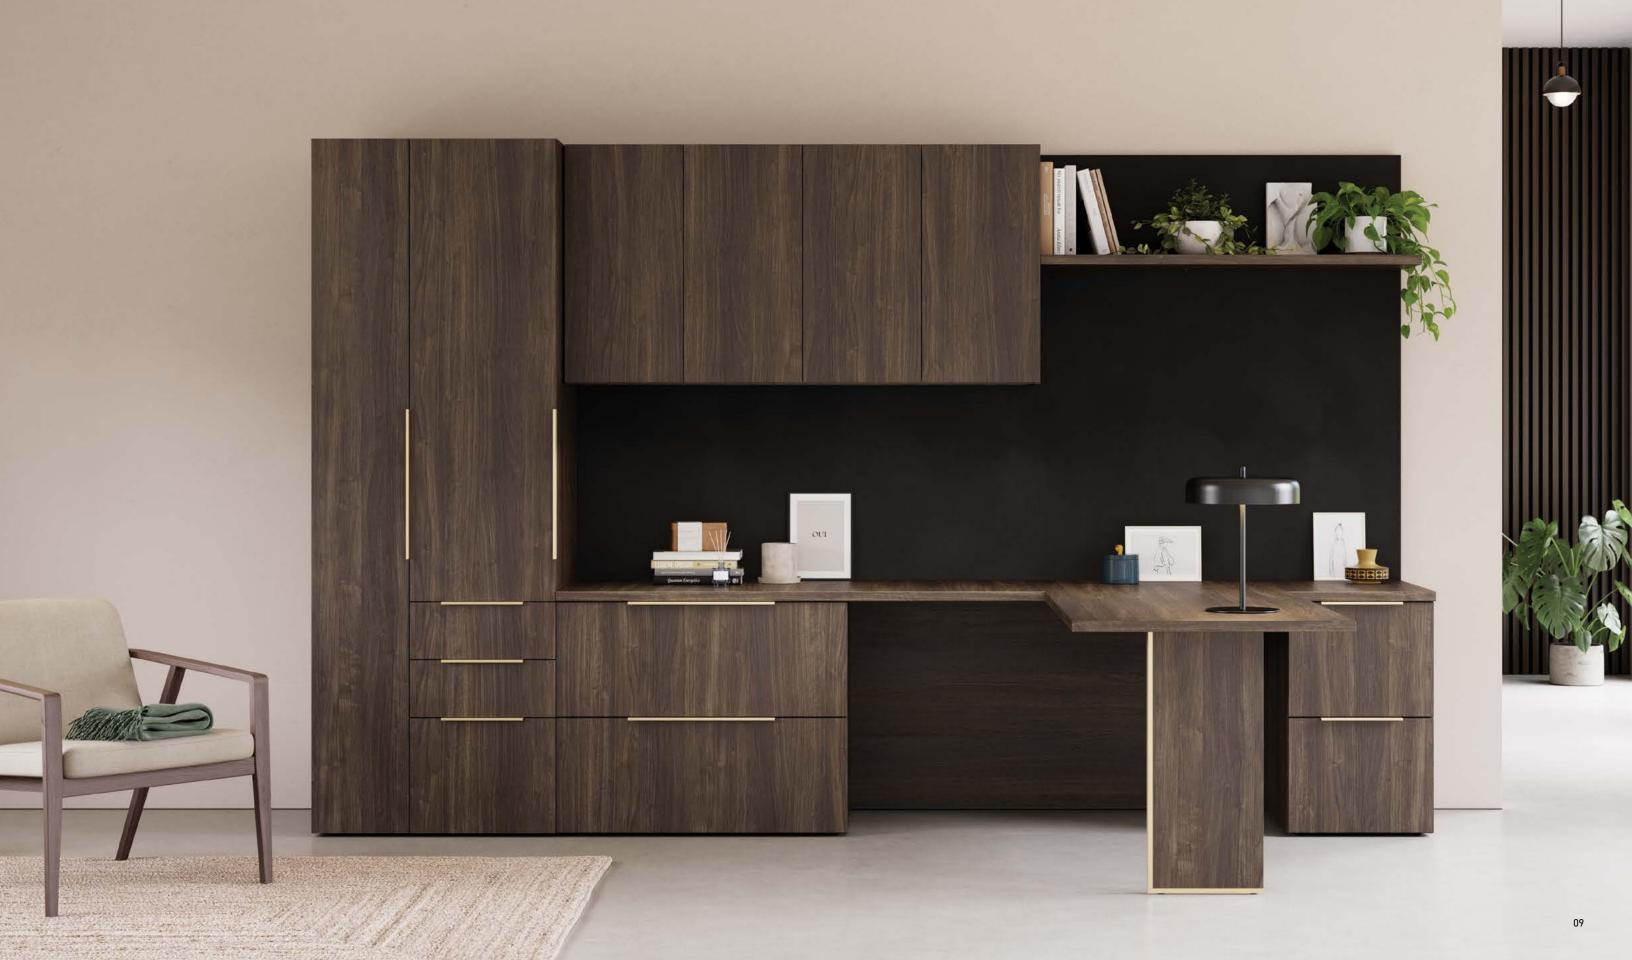

# REDEFINING THE OFFICE SPACE.

Forever timeless meets freshly modern. Vision's refined details, elevated finishes and smart technology set the new expectation for office setups.

# AN ICON AND A WORKHORSE.

True to form, true to function – no sacrifices.

Teaming setups made effortlessly with Vision's mobile storage, integrated height adjust options, and character that defies aging.

l unit workwall with overhead

l unit workwall with adjustable height bridge

l unit with pedestal desk and cubby overhead

cantilever table with workwall storage

bench height I unit with open shelves

teaming touchdown with adjustable height credenzas

17

teaming u units with bench height credenza

16