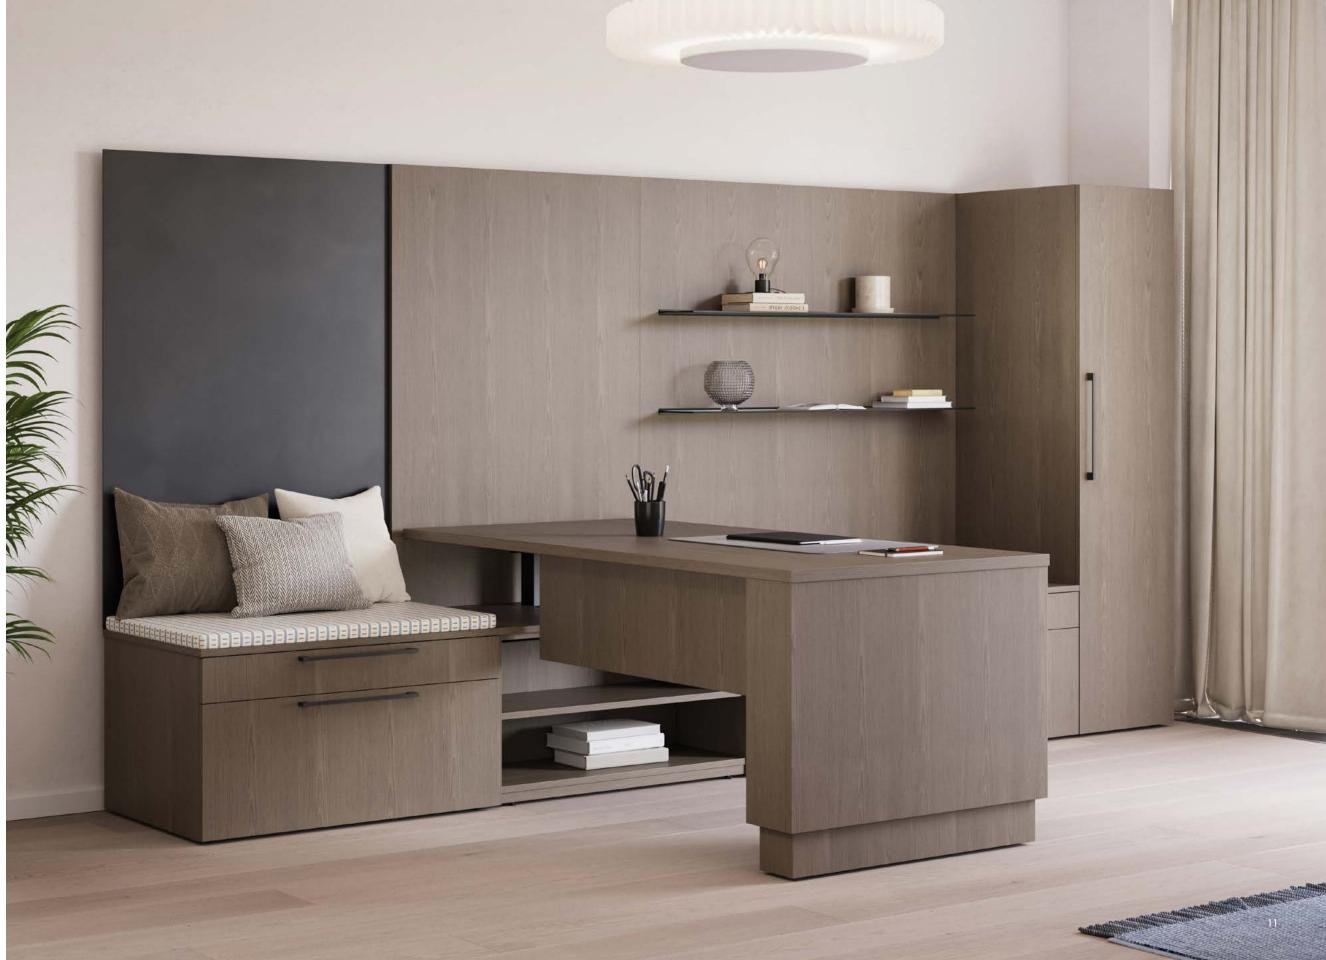

l unit with peninsula desk and sliding door overhead

l unit with adjustable height desk

bench height l unit with adjustable height desk

bench height I unit with floating accessory shelf

u unit with open shelves and overhead

l unit workwall with overhead

l unit workwall with adjustable height bridge

l unit with pedestal desk and cubby overhead

cantilever table with workwall storage

bench height I unit with open shelves

teaming touchdown with adjustable height credenzas

17

teaming u units with bench height credenza

16