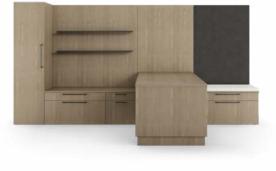

l unit with peninsula desk and sliding door overhead

l unit with adjustable height desk

bench height l unit with adjustable height desk

bench height I unit with floating accessory shelf

u unit with open shelves and overhead

l unit workwall with overhead

l unit workwall with adjustable height bridge

l unit with pedestal desk and cubby overhead

cantilever table with workwall storage

bench height I unit with open shelves

teaming touchdown with adjustable height credenzas