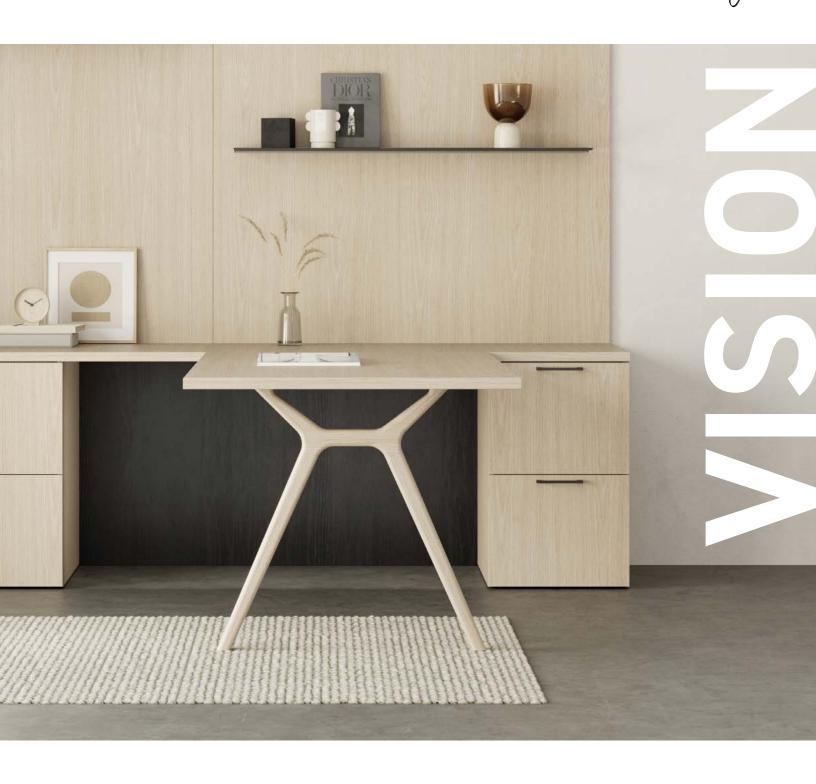

# TAKE YOUR SPACE TO THE NEXT LEVEL. Vision's stunning adjustable height cantilevered table brings sophistication and function to office and meeting spaces. Shown here with JSI's BeSPACE credenza, this table adds beauty and innovation to any environment.