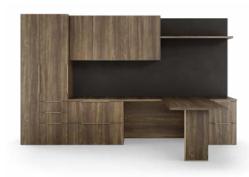

l unit with peninsula desk and sliding door overhead

l unit with adjustable height desk

bench height l unit with adjustable height desk

bench height I unit with floating accessory shelf

u unit with open shelves and overhead

l unit workwall with overhead

l unit workwall with adjustable height bridge

l unit with pedestal desk and cubby overhead

cantilever table with workwall storage

bench height I unit with open shelves

teaming touchdown with adjustable height credenzas