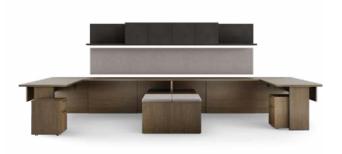

# AN ICON AND A WORKHORSE.

True to form, true to function – no sacrifices.

Teaming setups made effortlessly with Vision's mobile storage, integrated height adjust options, and character that defies aging.

17

teaming u units with bench height credenza

16