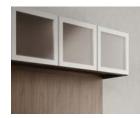

### overhead doors

veneer / laminate

markerboard

framed glass - aluminum with frosted - wood with clear

bar

back painted glass