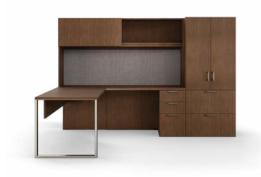

l unit with peninsula desk and sliding door overhead

l unit with adjustable height desk

bench height l unit with adjustable height desk

bench height I unit with floating accessory shelf

u unit with open shelves and overhead

l unit workwall with overhead

l unit workwall with adjustable height bridge

l unit with pedestal desk and cubby overhead

cantilever table with workwall storage

bench height I unit with open shelves

teaming touchdown with adjustable height credenzas