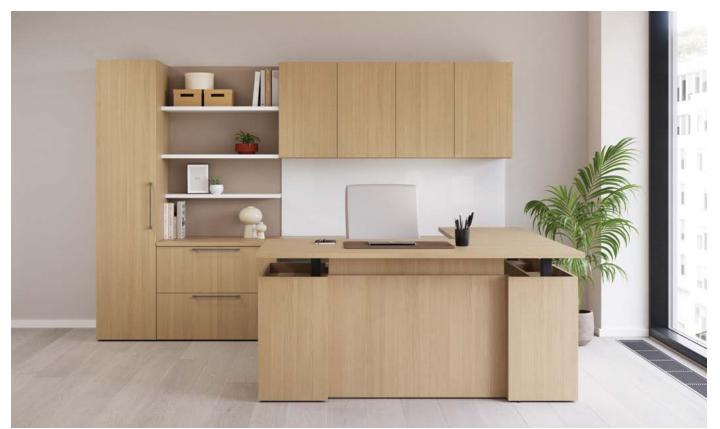

# redefined casegoods





# TAKE YOUR SPACE TO THE NEXT LEVEL. Vision's stunning adjustable height cantilevered table brings sophistication and function to office and meeting spaces. Shown here with JSI's BeSPACE credenza, this table adds beauty and innovation to any environment.















# REDEFINING THE OFFICE SPACE.

Forever timeless meets freshly modern. Vision's refined details, elevated finishes and smart technology set the new expectation for office setups.















# AN ICON AND A WORKHORSE.

True to form, true to function – no sacrifices.

Teaming setups made effortlessly with Vision's mobile storage, integrated height adjust options, and character that defies aging.



l unit with peninsula desk and sliding door overhead



l unit with adjustable height desk



bench height l unit with adjustable height desk



bench height I unit with floating accessory shelf



u unit with open shelves and overhead



l unit workwall with overhead



l unit workwall with adjustable height bridge



l unit with pedestal desk and cubby overhead



cantilever table