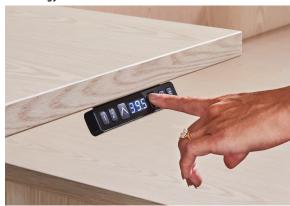

### adjustable height units

desk

technology

t-base table

bridge

adjustable height control

cantilever

19