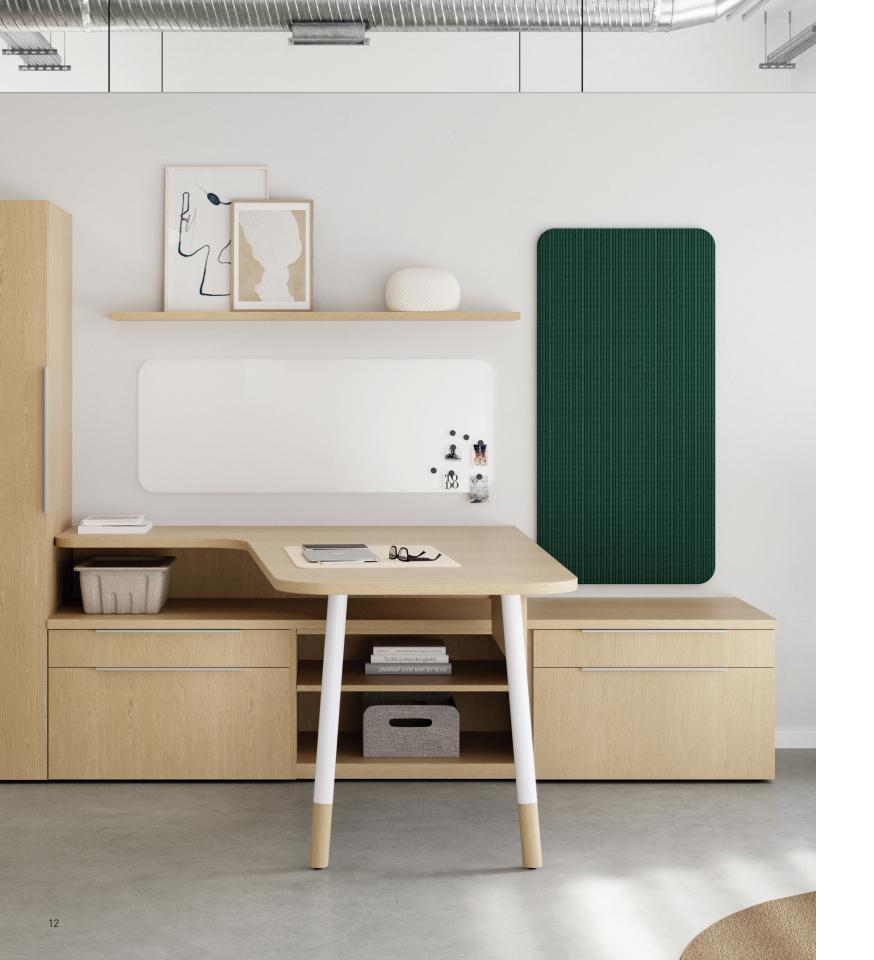

l unit with peninsula desk and sliding door overhead

l unit with adjustable height desk

bench height l unit with adjustable height desk

bench height I unit with floating accessory shelf

u unit with open shelves and overhead

l unit workwall with overhead

l unit workwall with adjustable height bridge

l unit with pedestal desk and cubby overhead

cantilever table with workwall storage

bench height I unit with open shelves

teaming touchdown with adjustable height credenzas

### adjustable height units

desk

technology

t-base table

bridge

adjustable height control

cantilever

19