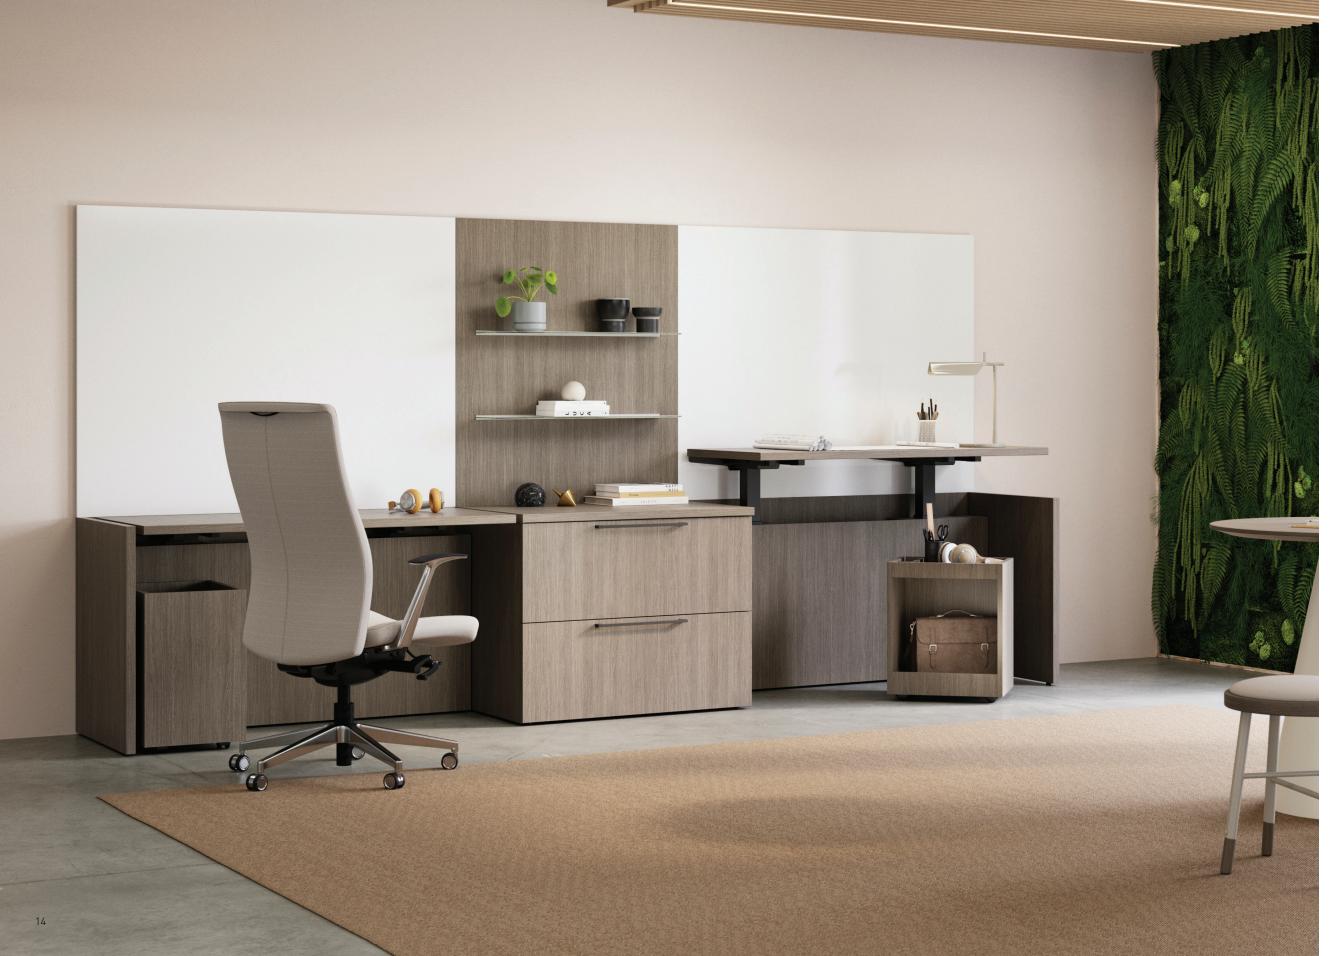

# TAKE YOUR SPACE TO THE NEXT LEVEL. Vision's stunning adjustable height cantilevered table brings sophistication and function to office and meeting spaces. Shown here with JSI's BeSPACE credenza, this table adds beauty and innovation to any environment.

# REDEFINING THE OFFICE SPACE.

Forever timeless meets freshly modern. Vision's refined details, elevated finishes and smart technology set the new expectation for office setups.

# AN ICON AND A WORKHORSE.

True to form, true to function – no sacrifices.
Teaming setups made effortless with Vision's
mobile storage, integrated height adjust options,
and character that defies aging.