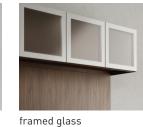

### overhead doors

markerboard

– aluminum with frosted

- wood with clear

back painted glass