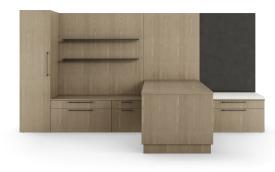

l unit with peninsula desk and sliding door overhead

l unit with adjustable height desk

bench height l unit with adjustable height desk

bench height I unit with floating accessory shelf

u unit with open shelves and overhead

l unit workwall with overhead

l unit workwall with adjustable height bridge

l unit with pedestal desk and cubby overhead

cantilever table with workwall storage

bench height I unit with open shelves

teaming touchdown with adjustable height credenzas