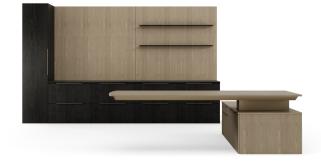

l unit with peninsula desk and sliding door overhead

l unit with adjustable height desk

bench height l unit with adjustable height desk

bench height I unit with floating accessory shelf

u unit with open shelves and overhead

l unit workwall with overhead

l unit workwall with adjustable height bridge

l unit with pedestal desk and cubby overhead

cantilever table with workwall storage

bench height I unit with open shelves

teaming touchdown with adjustable height credenzas