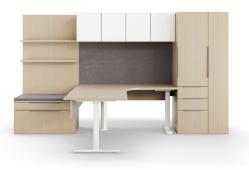

# TAKE YOUR SPACE TO THE NEXT LEVEL. Vision's stunning adjustable height cantilevered table brings sophistication and function to office and meeting spaces. Shown here with JSI's BeSPACE credenza, this table adds beauty and innovation to any environment.

# AN ICON AND A WORKHORSE.

True to form, true to function – no sacrifices.
Teaming setups made effortless with Vision's
mobile storage, integrated height adjust options,
and character that defies aging.