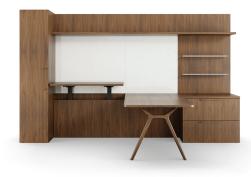

# TAKE YOUR SPACE TO THE NEXT LEVEL. Vision's stunning adjustable height cantilevered table brings sophistication and function to office and meeting spaces. Shown here with JSI's BeSPACE credenza, this table adds beauty and innovation to any environment.