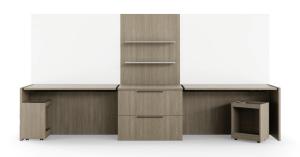

l unit with peninsula desk and sliding door overhead

l unit with adjustable height desk

bench height l unit with adjustable height desk

bench height I unit with floating accessory shelf

u unit with open shelves and overhead

l unit workwall with overhead

l unit workwall with adjustable height bridge

l unit with pedestal desk and cubby overhead

cantilever table with workwall storage

bench height I unit with open shelves

teaming touchdown with adjustable height credenzas