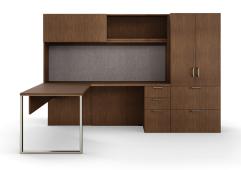

l unit with peninsula desk and sliding door overhead

l unit with adjustable height desk

bench height l unit with adjustable height desk

bench height I unit with floating accessory shelf

u unit with open shelves and overhead

l unit workwall with overhead

l unit workwall with adjustable height bridge

l unit with pedestal desk and cubby overhead

cantilever table with workwall storage

bench height I unit with open shelves

teaming touchdown with adjustable height credenzas