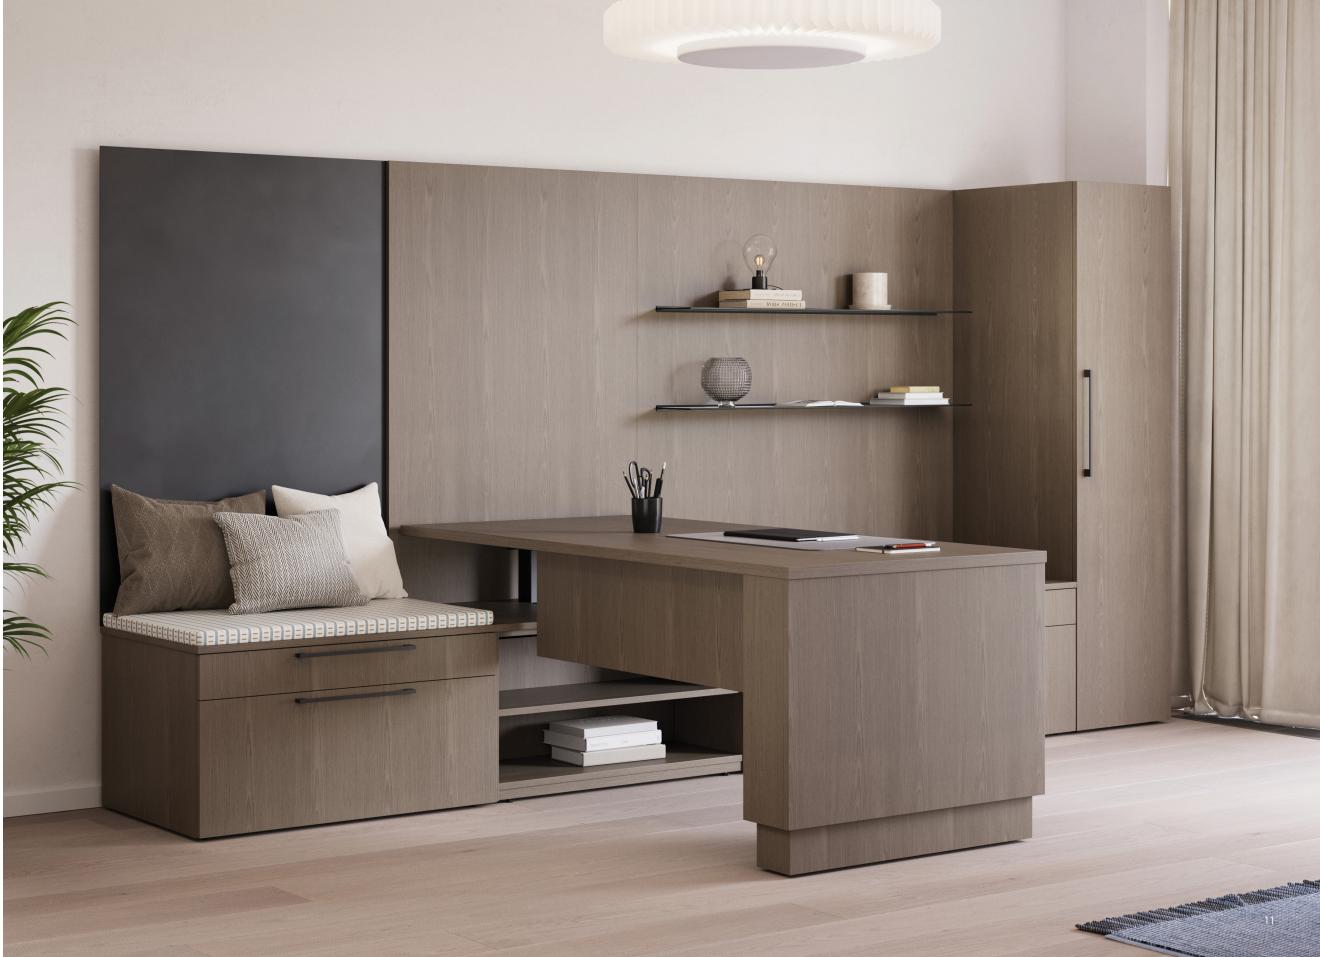

l unit with peninsula desk and sliding door overhead

l unit with adjustable height desk

bench height l unit with adjustable height desk

bench height I unit with floating accessory shelf

u unit with open shelves and overhead

l unit workwall with overhead

l unit workwall with adjustable height bridge

l unit with pedestal desk and cubby overhead

cantilever table with workwall storage

bench height I unit with open shelves

teaming touchdown with adjustable height credenzas