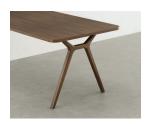

### peninsula supports

rectangular

perimeter

adjustable height

executive

truss

taper

dowel