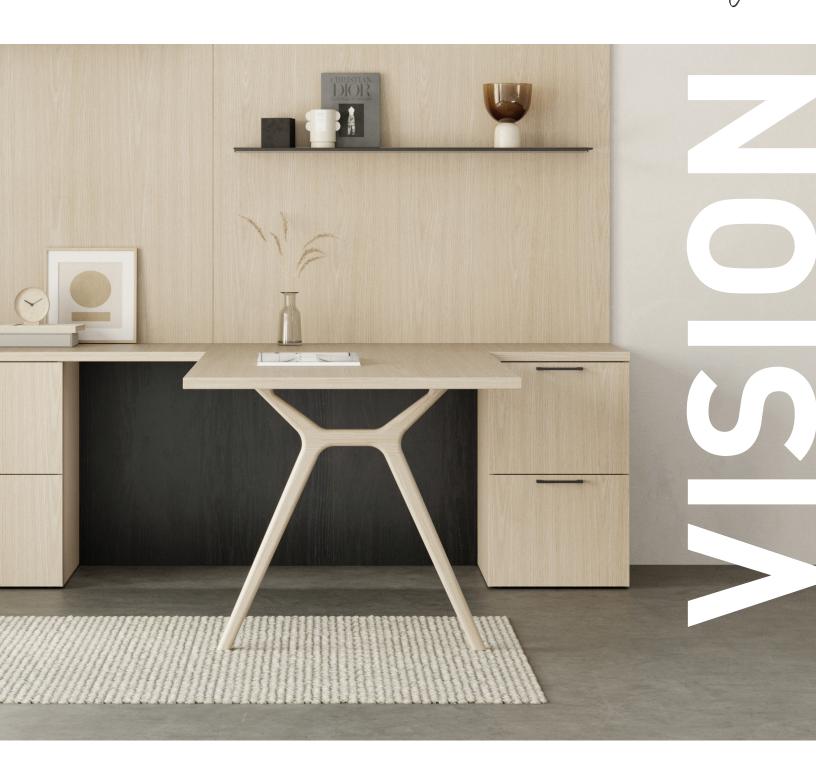

# TAKE YOUR SPACE TO THE NEXT LEVEL. Vision's stunning adjustable height cantilevered table brings sophistication and function to office and meeting spaces. Shown here with JSI's BeSPACE credenza, this table adds beauty and innovation to any environment.