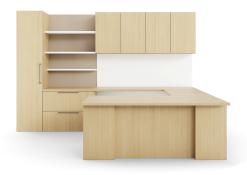

l unit with peninsula desk and sliding door overhead

l unit with adjustable height desk

bench height l unit with adjustable height desk

bench height I unit with floating accessory shelf

u unit with open shelves and overhead

l unit workwall with overhead

l unit workwall with adjustable height bridge

l unit with pedestal desk and cubby overhead

cantilever table with workwall storage

bench height I unit with open shelves

teaming touchdown with adjustable height credenzas