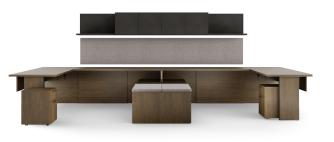

l unit workwall with overhead

l unit workwall with adjustable height bridge

l unit with pedestal desk and cubby overhead

cantilever table with workwall storage

bench height I unit with open shelves

teaming touchdown with adjustable height credenzas

17

teaming u units with bench height credenza

16