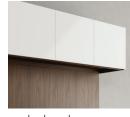

### overhead doors

markerboard

– aluminum with frosted

- wood with clear

back painted glass