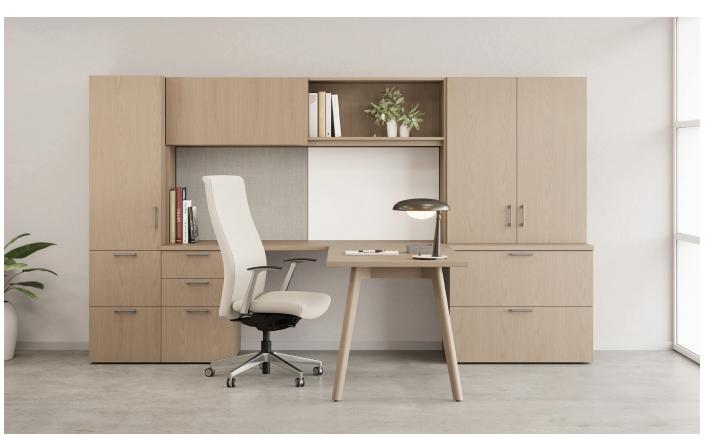

# AN ICON AND A WORKHORSE.

True to form, true to function – no sacrifices.
Teaming setups made effortless with Vision's
mobile storage, integrated height adjust options,
and character that defies aging.

l unit with peninsula desk and sliding door overhead

l unit with adjustable height desk

bench height l unit with adjustable height desk

bench height I unit with floating accessory shelf

u unit with open shelves and overhead

l unit workwall with overhead

l unit workwall with adjustable height bridge

l unit with pedestal desk and cubby overhead

cantilever table with workwall storage

bench height I unit with open shelves

teaming touchdown with adjustable height credenzas