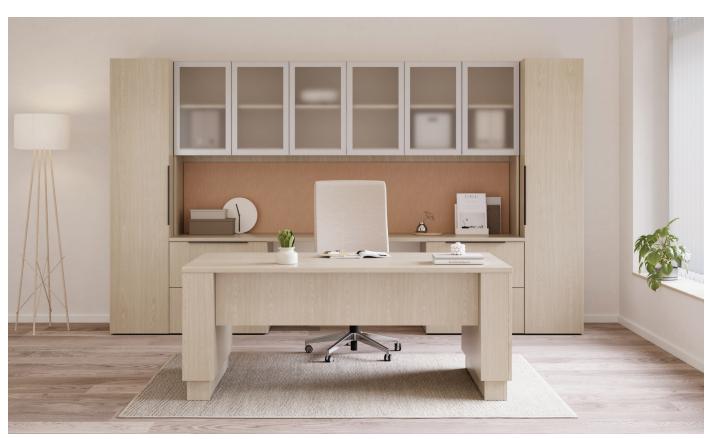

# REDEFINING THE OFFICE SPACE.

Forever timeless meets freshly modern. Vision's refined details, elevated finishes and smart technology set the new expectation for office setups.

# AN ICON AND A WORKHORSE.

True to form, true to function – no sacrifices.
Teaming setups made effortless with Vision's
mobile storage, integrated height adjust options,
and character that defies aging.

l unit with peninsula desk and sliding door overhead

l unit with adjustable height desk

bench height l unit with adjustable height desk

bench height I unit with floating accessory shelf

u unit with open shelves and overhead

l unit workwall with overhead

l unit workwall with adjustable height bridge

l unit with pedestal desk and cubby overhead

cantilever table with workwall storage

bench height I unit with open shelves

teaming touchdown with adjustable height credenzas