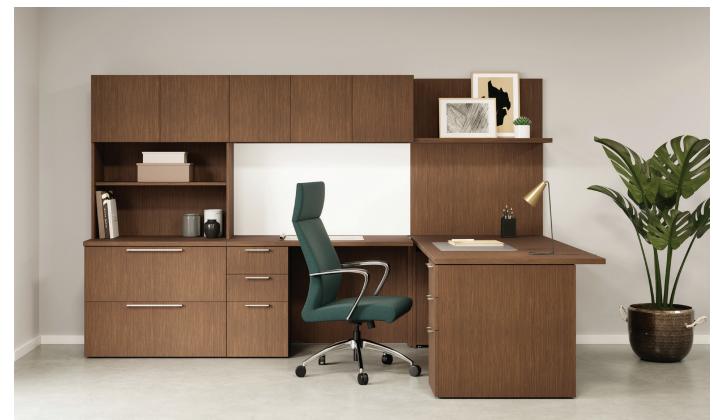

# AN ICON AND A WORKHORSE.

True to form, true to function – no sacrifices.
Teaming setups made effortless with Vision's
mobile storage, integrated height adjust options,
and character that defies aging.

l unit with peninsula desk and sliding door overhead

l unit with adjustable height desk

bench height l unit with adjustable height desk

bench height I unit with floating accessory shelf

u unit with open shelves and overhead

l unit workwall with overhead

l unit workwall with adjustable height bridge

l unit with pedestal desk and cubby overhead

cantilever table with workwall storage

bench height I unit with open shelves

teaming touchdown with adjustable height credenzas