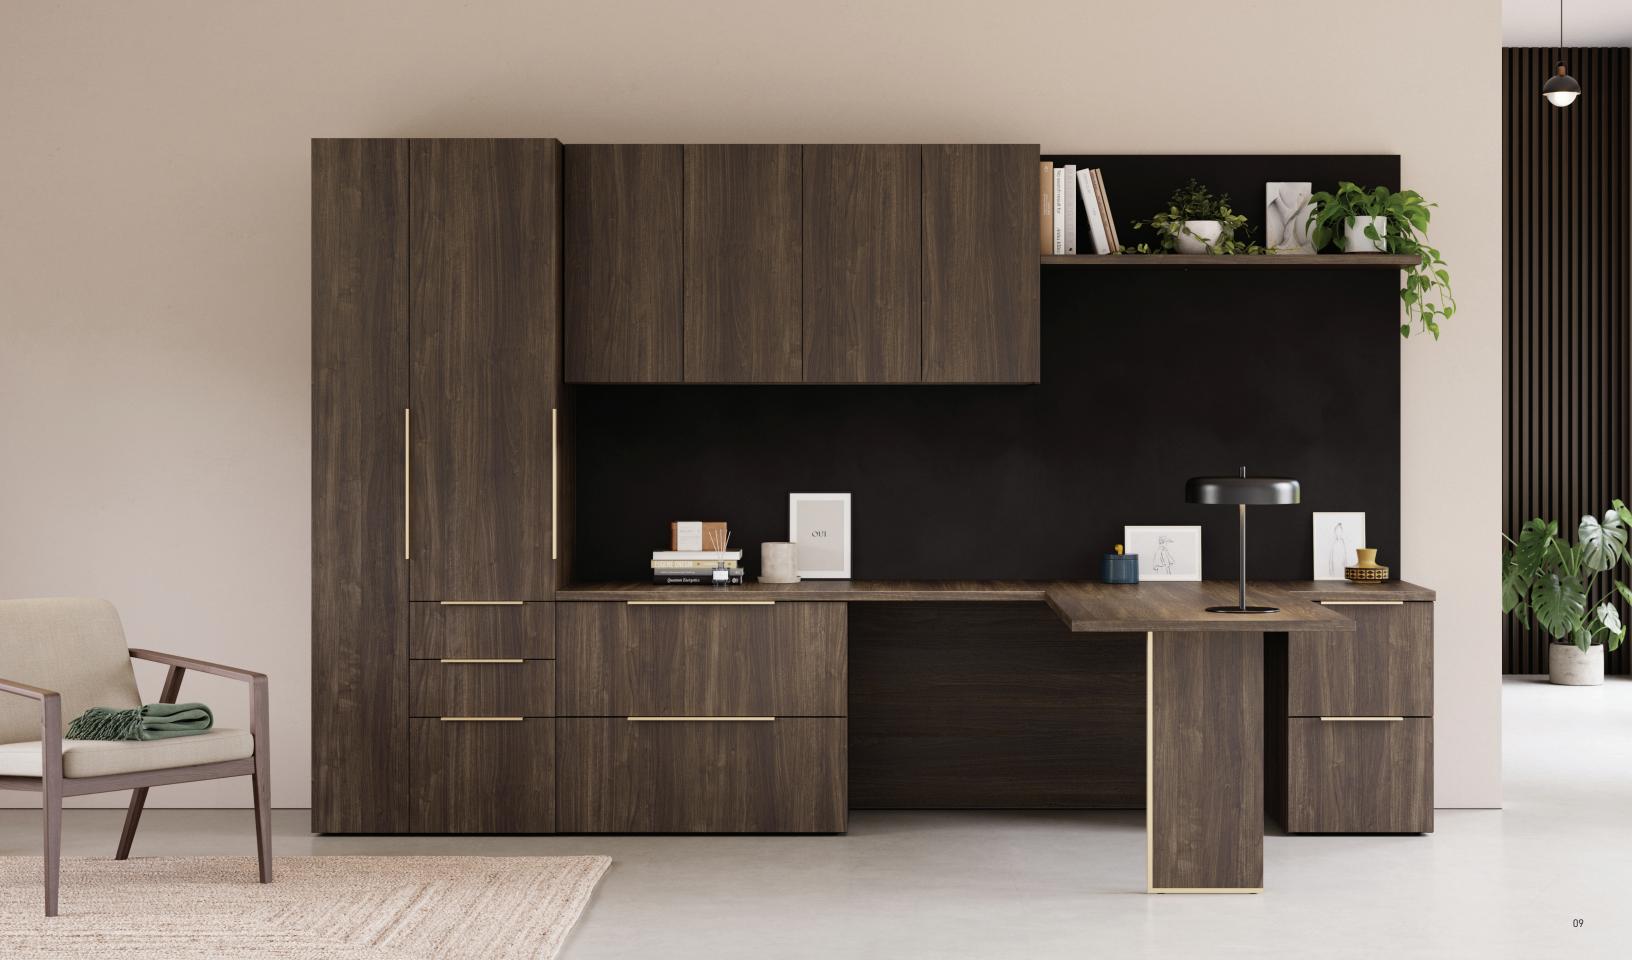

# REDEFINING THE OFFICE SPACE.

Forever timeless meets freshly modern. Vision's refined details, elevated finishes and smart technology set the new expectation for office setups.

# AN ICON AND A WORKHORSE.

True to form, true to function – no sacrifices.
Teaming setups made effortless with Vision's
mobile storage, integrated height adjust options,
and character that defies aging.

l unit with peninsula desk and sliding door overhead

l unit with adjustable height desk

bench height l unit with adjustable height desk

bench height I unit with floating accessory shelf

u unit with open shelves and overhead

l unit workwall with overhead

l unit workwall with adjustable height bridge

l unit with pedestal desk and cubby overhead

cantilever table with workwall storage

bench height I unit with open shelves

teaming touchdown with adjustable height credenzas