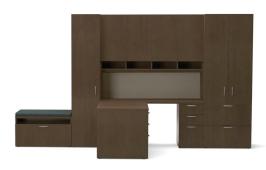

l unit with peninsula desk and sliding door overhead

l unit with adjustable height desk

bench height l unit with adjustable height desk

bench height I unit with floating accessory shelf

u unit with open shelves and overhead

l unit workwall with overhead

l unit workwall with adjustable height bridge

l unit with pedestal desk and cubby overhead

cantilever table with workwall storage

bench height I unit with open shelves

teaming touchdown with adjustable height credenzas