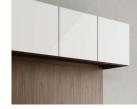

### overhead doors

markerboard

– aluminum with frosted

- wood with clear

back painted glass