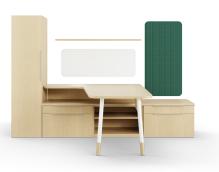

# TAKE YOUR SPACE TO THE NEXT LEVEL. Vision's stunning adjustable height cantilevered table brings sophistication and function to office and meeting spaces. Shown here with JSI's BeSPACE credenza, this table adds beauty and innovation to any environment.

### adjustable height units

desk

technology

t-base table

bridge

adjustable height control

cantilever

19