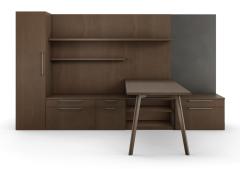

# TAKE YOUR SPACE TO THE NEXT LEVEL. Vision's stunning adjustable height cantilevered table brings sophistication and function to office and meeting spaces. Shown here with JSI's BeSPACE credenza, this table adds beauty and innovation to any environment.