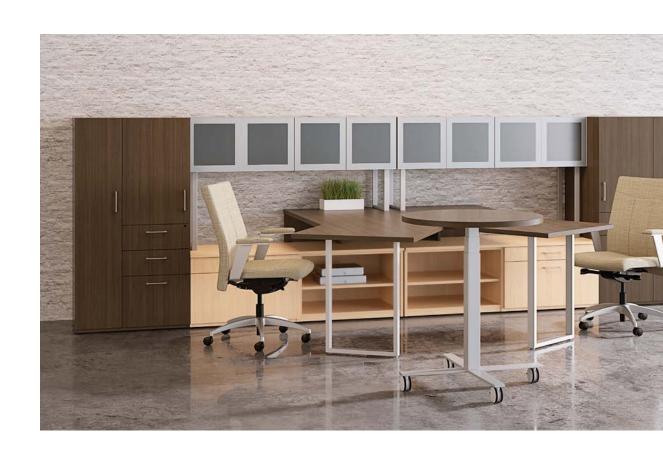

executive

An adjustable height bridge integrated into an efficient U-unit allows for active work styles while still reaping maximum benefits from reduced footprints.

management U-unit

Use modular components to combine a variety of storage units and worksurfaces for a multi-level, full-function station.

management L-unit

Modular L-units are flexible, affordable and a staple of every working office environment.

management L-unit

Various storage heights and contrasting fronts turn a standard U-unit into a contemporary work station.