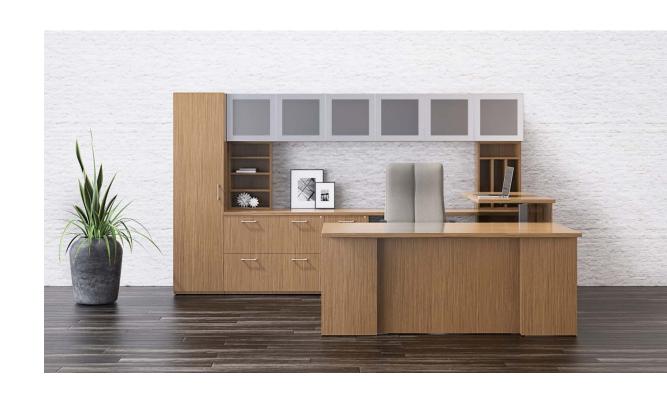

executive

An adjustable height bridge integrated into an efficient U-unit allows for active work styles while still reaping maximum benefits from reduced footprints.

management U-unit

Use modular components to combine a variety of storage units and worksurfaces for a multi-level, full-function station.