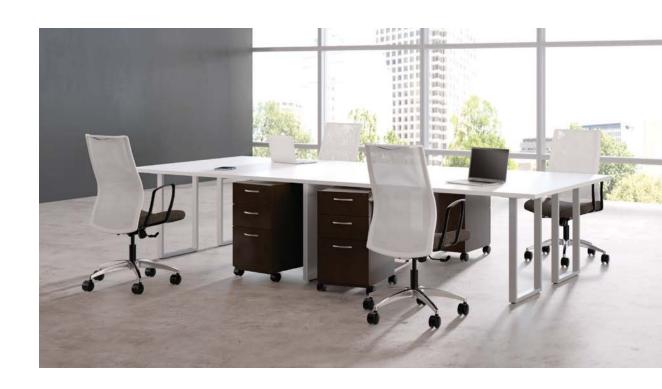

tandem cockpit units

Get a near custom fit in any space using the wide range of sizes available in the Vision modular offering.

tandem bench units

Back-to-back stations with a shared central activity hub are ideal for individual tasking and designed for immediate team engagements.