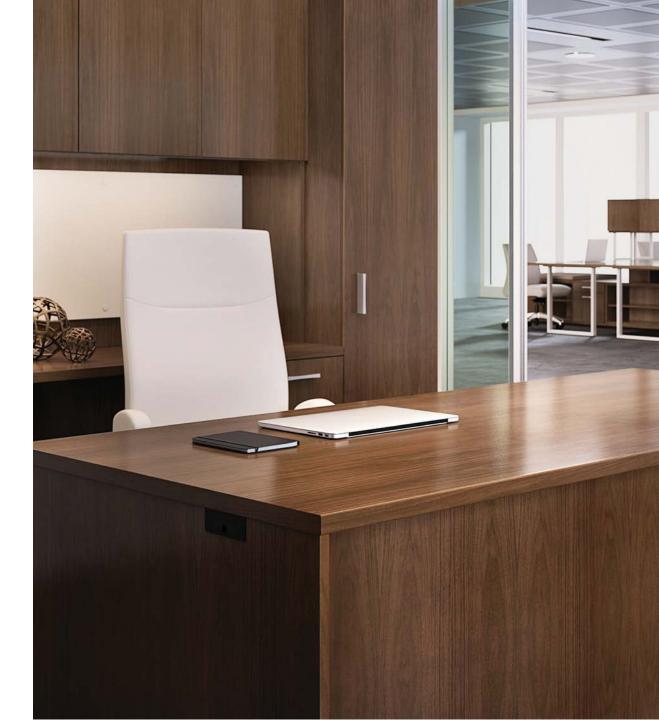

Clean lines and contemporary veneers are the palette of an esteemed executive.

prominent, smart & sophisticated

A contemporary desk of classic proportions coupled with a freestanding storage wall provides the platform for executive decision making.