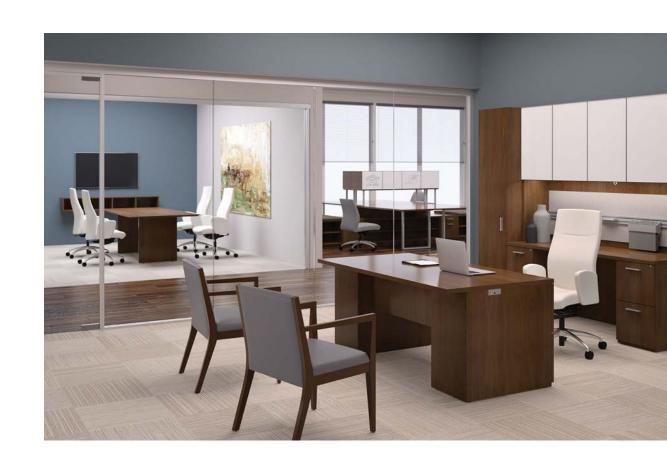

executive

An adjustable height bridge integrated into an efficient U-unit allows for active work styles while still reaping maximum benefits from reduced footprints.

management U-unit

Use modular components to combine a variety of storage units and worksurfaces for a multi-level, full-function station.

management L-unit

Modular L-units are flexible, affordable and a staple of every working office environment.

management L-unit

Various storage heights and contrasting fronts turn a standard U-unit into a contemporary work station.