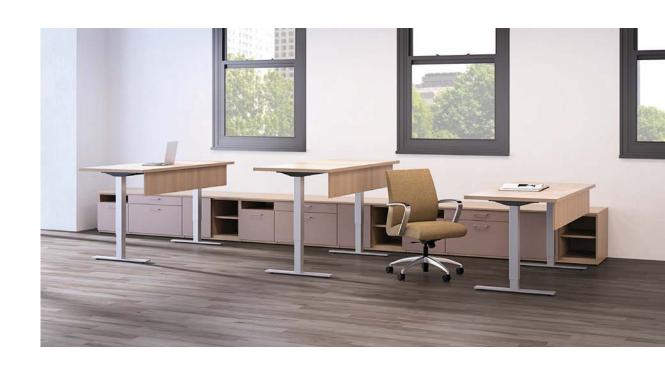

executive

An adjustable height bridge integrated into an efficient U-unit allows for active work styles while still reaping maximum benefits from reduced footprints.

management U-unit

Use modular components to combine a variety of storage units and worksurfaces for a multi-level, full-function station.