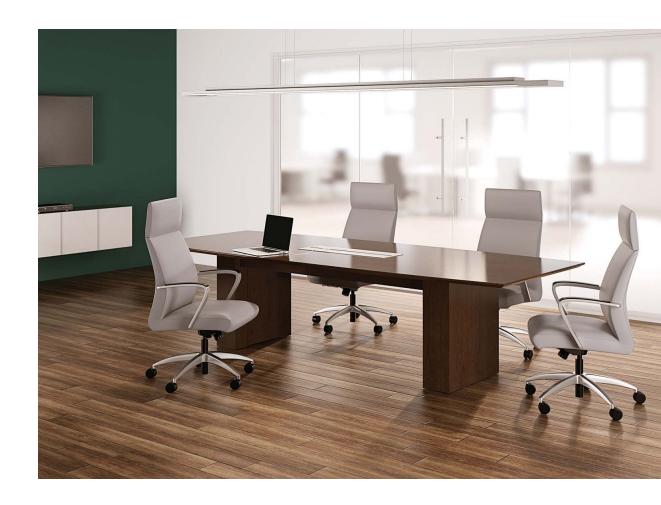

collaborative

A knife edge on a Vision conference table gives modern appeal to any meting room.

conference

Additional resources can be found at jsifurniture.com [click here!]