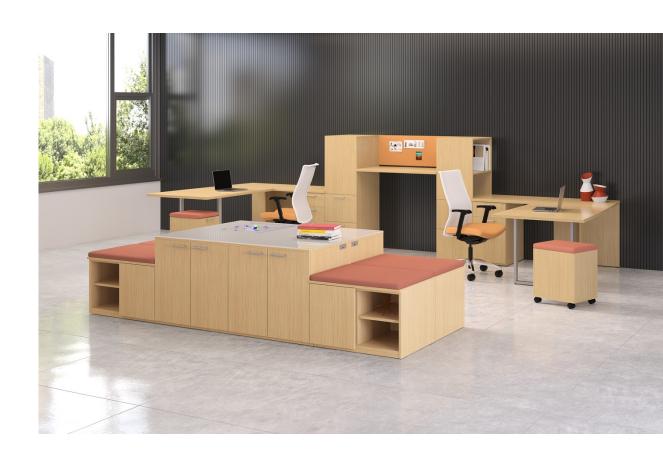

management U-unit

Create fresh and open collaborative team environments that are as much a value as they are valuable.

multi-level team environments

A vast work surface and generous room to maneuver will help ensure a healthy and happy work force.

freestanding team station

The benefits of at-reach and low storage include increased efficiency and more team collaboration.

freestanding team station

Side-access storage cabinets and privacy screens delineate the work space while cockpit style surfaces promote work flow.