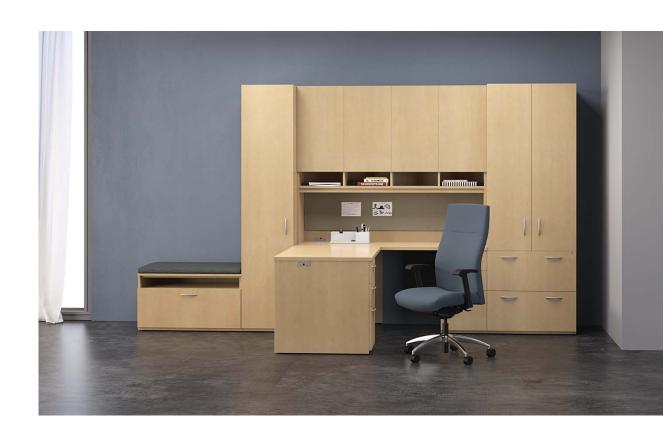

management L-unit

Modular L-units are flexible, affordable and a staple of every working office environment.

management L-unit

Various storage heights and contrasting fronts turn a standard U-unit into a contemporary work station.