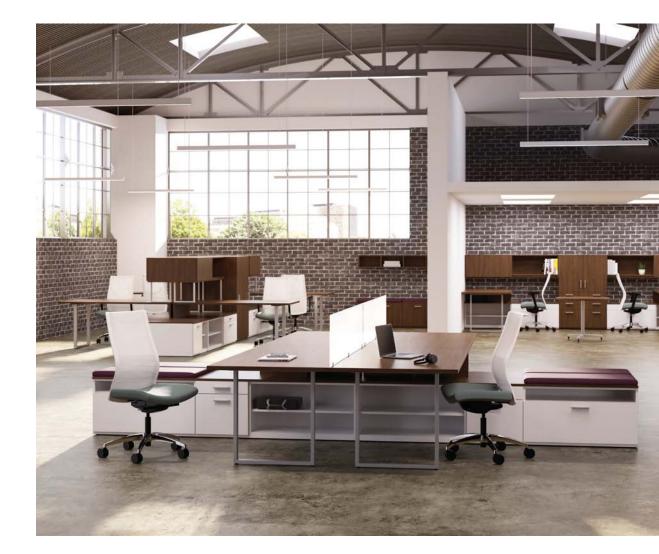

management U-unit

Create fresh and open collaborative team environments that are as much a value as they are valuable.

multi-level team environments

A vast work surface and generous room to maneuver will help ensure a healthy and happy work force.

freestanding team station

The benefits of at-reach and low storage include increased efficiency and more team collaboration.

freestanding team station

Side-access storage cabinets and privacy screens delineate the work space while cockpit style surfaces promote work flow.