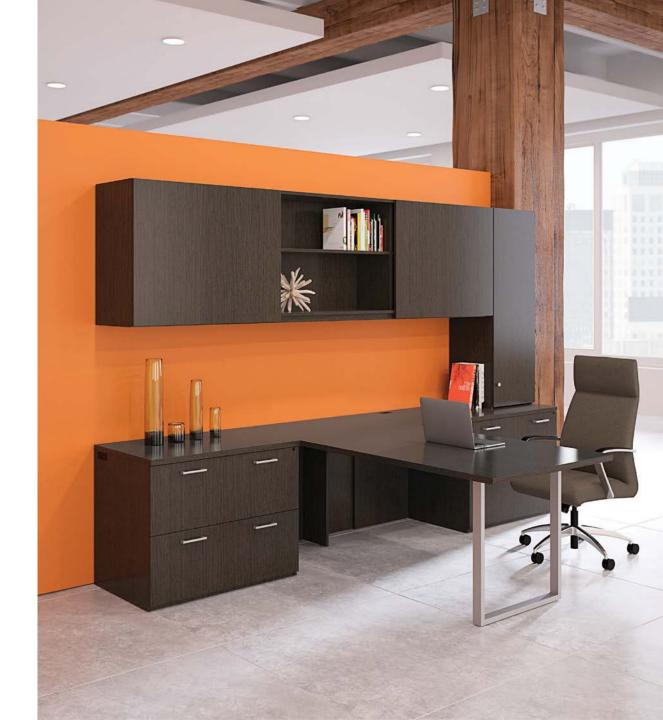

management L-unit

Modular L-units are flexible, affordable and a staple of every working office environment.

management L-unit

Various storage heights and contrasting fronts turn a standard U-unit into a contemporary work station.