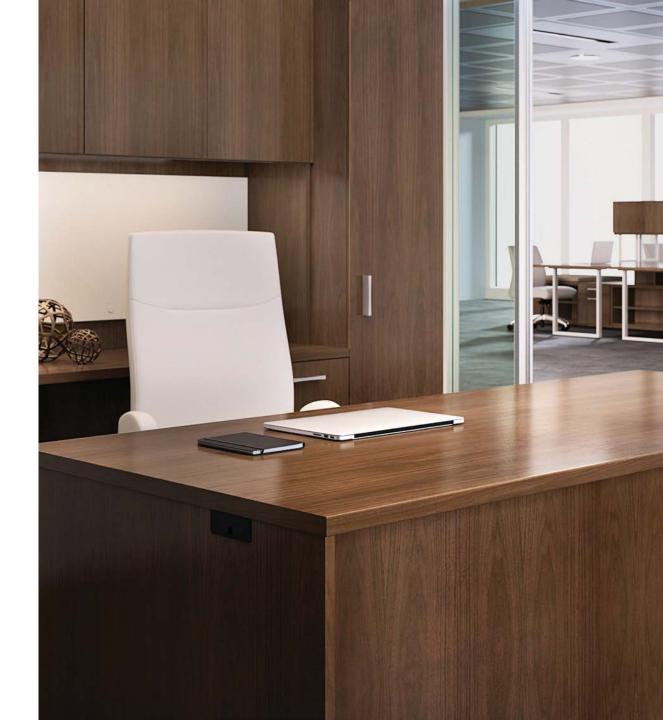

Clean lines and contemporary veneers are the palette of an esteemed executive.

prominent, smart & sophisticated

A contemporary desk of classic proportions coupled with a freestanding storage wall provides the platform for executive decision making.