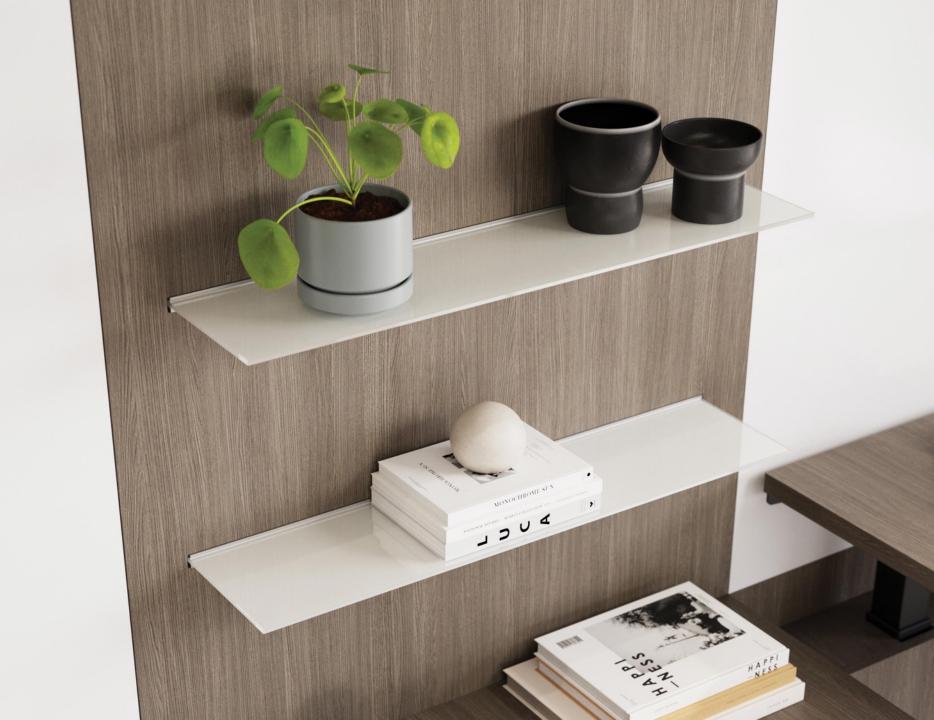

#### WIRE MANAGEMENT

SLEEK ACCESSORY SHELVES

#### workwall options

- glass

- tackboard

wall panel - veneer / laminate

full shelf veneer / laminate

- glass

accessory shelf floating shelf - veneer / laminate - veneer / laminate