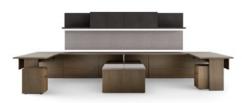

#### **COLLABORATION**

teaming touchdown with adjustable height credenzas

teaming u units with bench height credenza