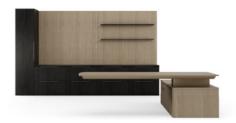

# A STYLE FOR EVERYONE

l unit with peninsula desk and sliding door overhead

l unit with adjustable height desk

bench height I unit with adjustable height desk

bench height I unit with floating accessory shelf

u unit with open shelves and overhead

l unit workwall with overhead

l unit workwall with adjustable height bridge

l unit with pedestal desk and cubby overhead

cantilever table with workwall storage

bench height I unit with open shelves