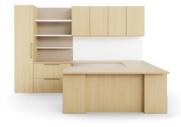

# A STYLE FOR EVERYONE

l unit with peninsula desk and sliding door overhead

l unit with adjustable height desk

bench height I unit with adjustable height desk

bench height I unit with floating accessory shelf

u unit with open shelves and overhead

l unit workwall with overhead

l unit workwall with adjustable height bridge

l unit with pedestal desk and cubby overhead

cantilever table with workwall storage

bench height I unit with open shelves