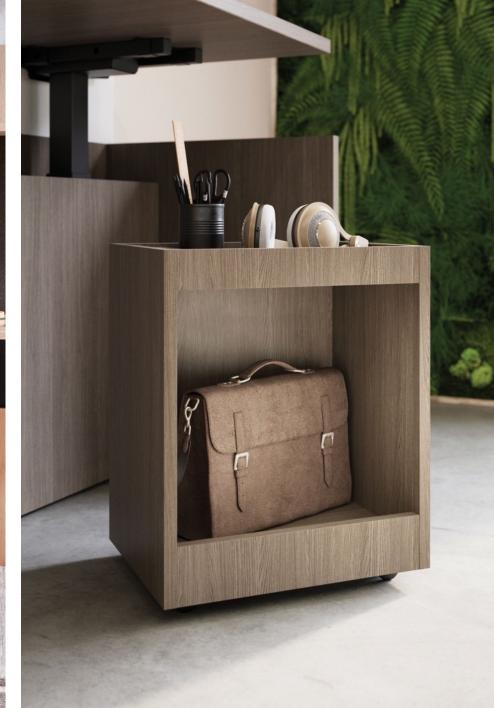

s and integrated ergonomics set the stage for success.



# TRUE TO FORM, TRUE TO FUNCTION

A stunning adjustable height cantilevered table brings beautiful architectural planes, linear lines and flexible functionality to office and meeting spaces.





#### IT'S IN THE DETAILS

Light scale work walls and floating shelves, seamlessly integrated ergonomics, low profile pulls, and rich materials take Vision to another level.

















#### THE RIGHT SCALE

Small footprint office spaces without sacrificing style or storage.









Set the new bar for style and finesse with beautiful architectural planes, soft sinuous curves, casual playful options and luxurious finishes.

INTEGRATED ADJUSTABLE HEIGHT





#### WIRE MANAGEMENT





SLEEK ACCESSORY SHELVES



#### **SMART STORAGE**





#### **CRAFTED CURVES**



#### **SLEEK LINES**



#### **COLLABORATION**



# A STYLE FOR EVERYONE



l unit with peninsula desk and sliding door overhead



l unit with adjustable height desk



bench height I unit with adjustable height desk



bench height I unit with floating accessory shelf



u unit with open shelves and overhead



l unit workwall with overhead



l unit workwall with adjustable height bridge



l unit with pedestal desk and cubby overhead



cantilever table with workwall storage



bench height I unit with open shelves



teaming touchdown with adjustable height credenzas



teaming u units with bench height credenza

#### **OPTIONS ABOUND**



rectangular

pulls

overhead doors

veneer / laminate



torii





sweep







back painted glass



markerboard