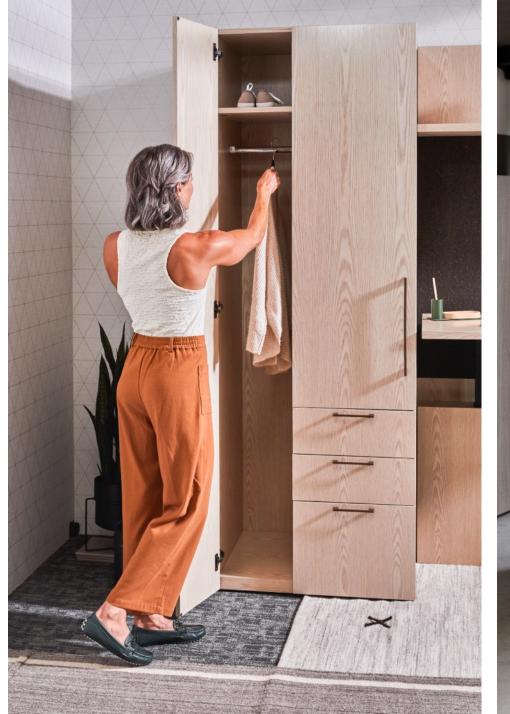

ons and integrated ergonomics set the stage for success.



# TRUE TO FORM, TRUE TO FUNCTION

A stunning adjustable height cantilevered table brings beautiful architectural planes, linear lines and flexible functionality to office and meeting spaces.





#### IT'S IN THE DETAILS

Light scale work walls and floating shelves, seamlessly integrated ergonomics, low profile pulls, and rich materials take Vision to another level.

















#### THE RIGHT SCALE

Small footprint office spaces without sacrificing style or storage.









Set the new bar for style and finesse with beautiful architectural planes, soft sinuous curves, casual playful options and luxurious finishes.

INTEGRATED ADJUSTABLE HEIGHT





#### WIRE MANAGEMENT





SLEEK ACCESSORY SHELVES



#### **SMART STORAGE**





#### **CRAFTED CURVES**



#### **SLEEK LINES**



#### **COLLABORATION**



# A STYLE FOR EVERYONE



l unit with peninsula desk and sliding door overhead



l unit with adjustable height desk



bench height I unit with adjustable height desk



bench height I unit with floating accessory shelf



u unit with open shelves and overhead



l unit workwall with overhead



l unit workwall with adjustable height bridge



l unit with pedestal desk and cubby overhead



cantilever table with workwall storage



bench height I unit with open shelves



teaming touchdown with adjustable height credenzas



teaming u units with bench height credenza

#### **OPTIONS ABOUND**



rectangular

pulls

overhead doors

veneer / laminate



torii





sweep







back painted glass



markerboard