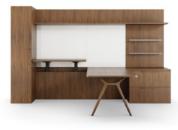

# A STYLE FOR EVERYONE

l unit with peninsula desk and sliding door overhead

l unit with adjustable height desk

bench height I unit with adjustable height desk

bench height I unit with floating accessory shelf

u unit with open shelves and overhead

l unit workwall with overhead

l unit workwall with adjustable height bridge

l unit with pedestal desk and cubby overhead

cantilever table with workwall storage

bench height I unit with open shelves