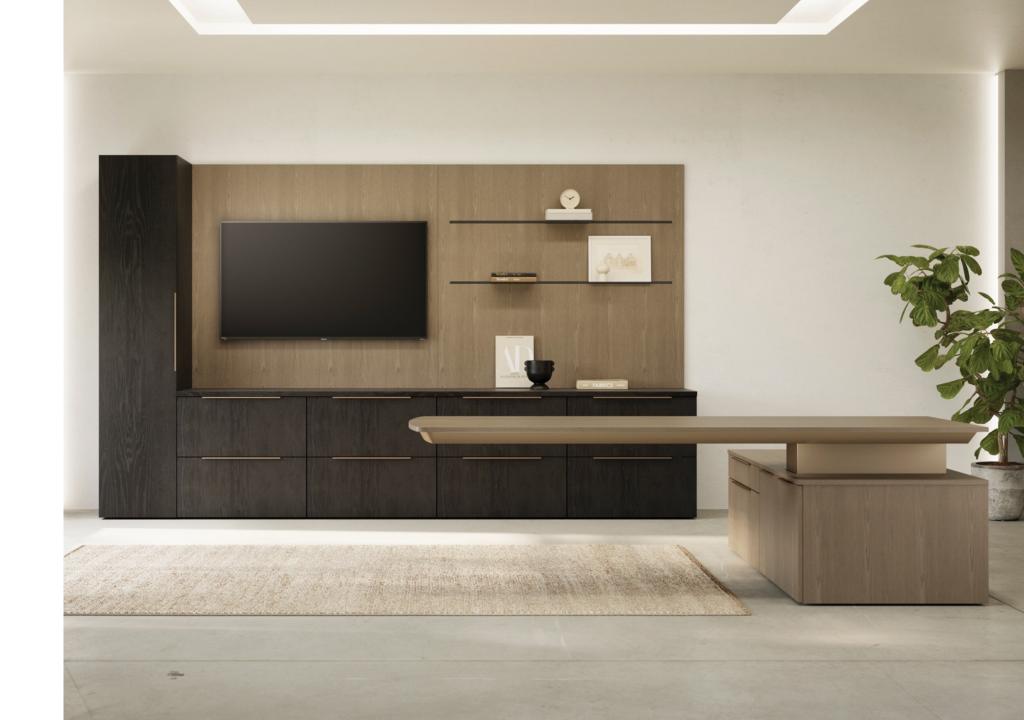

Vizion

redefined casegoods





#### Redefining style, Vision elevates every moment.

Fall in love with the clean lines, contemporary materials and versatile aesthetic of this sophisticated office collection with endless possibilities.

#### **FRESHLY MODERN**

Soft sinuous curves, light scale office options and integrated ergonomics set the stage for success.



# TRUE TO FORM, TRUE TO FUNCTION

A stunning adjustable height cantilevered table brings beautiful architectural planes, linear lines and flexible functionality to office and meeting spaces.





#### IT'S IN THE DETAILS

Light scale work walls and floating shelves, seamlessly integrated ergonomics, low profile pulls, and rich materials take Vision to another level.

















#### THE RIGHT SCALE

Small footprint office spaces without sacrificing style or storage.









Set the new bar for style and finesse with beautiful architectural planes, soft sinuous curves, casual playful options and luxurious finishes.

INTEGRATED ADJUSTABLE HEIGHT





#### WIRE MANAGEMENT





SLEEK ACCESSORY SHELVES



#### **SMART STORAGE**





#### **CRAFTED CURVES**



#### **SLEEK LINES**



#### **COLLABORATION**



# A STYLE FOR EVERYONE



l unit with peninsula desk and sliding door overhead



l unit with adjustable height desk



bench height I unit with adjustable height desk