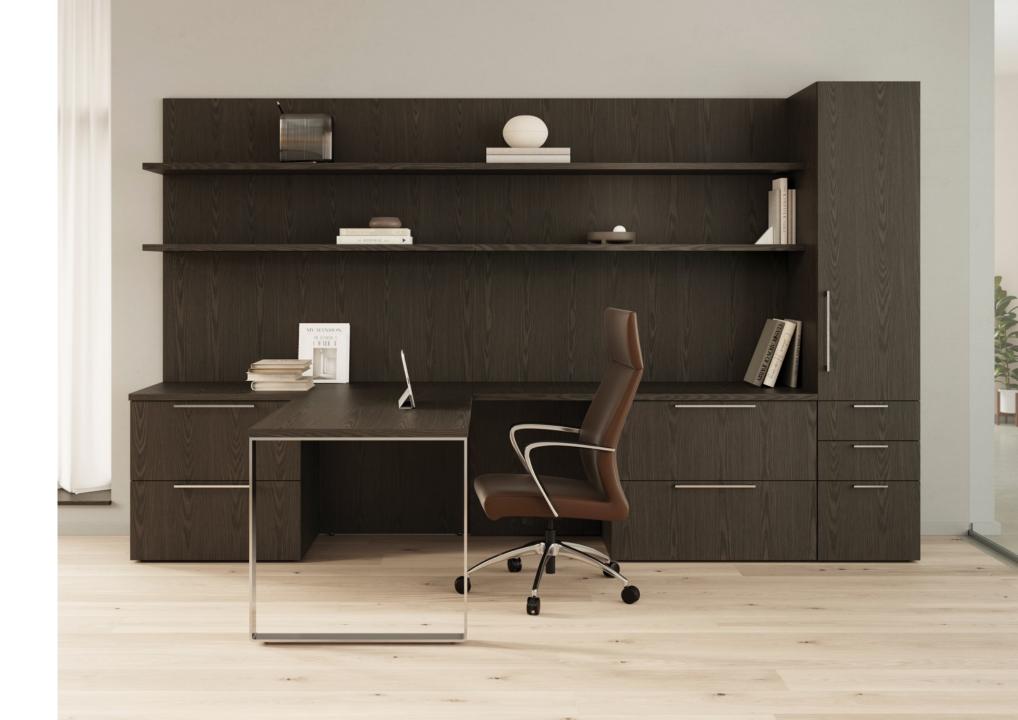

# A STYLE FOR EVERYONE

l unit with peninsula desk and sliding door overhead

l unit with adjustable height desk

bench height I unit with adjustable height desk

bench height I unit with floating accessory shelf

u unit with open shelves and overhead

l unit workwall with overhead

l unit workwall with adjustable height bridge

l unit with pedestal desk and cubby overhead

cantilever table with workwall storage

bench height I unit with open shelves