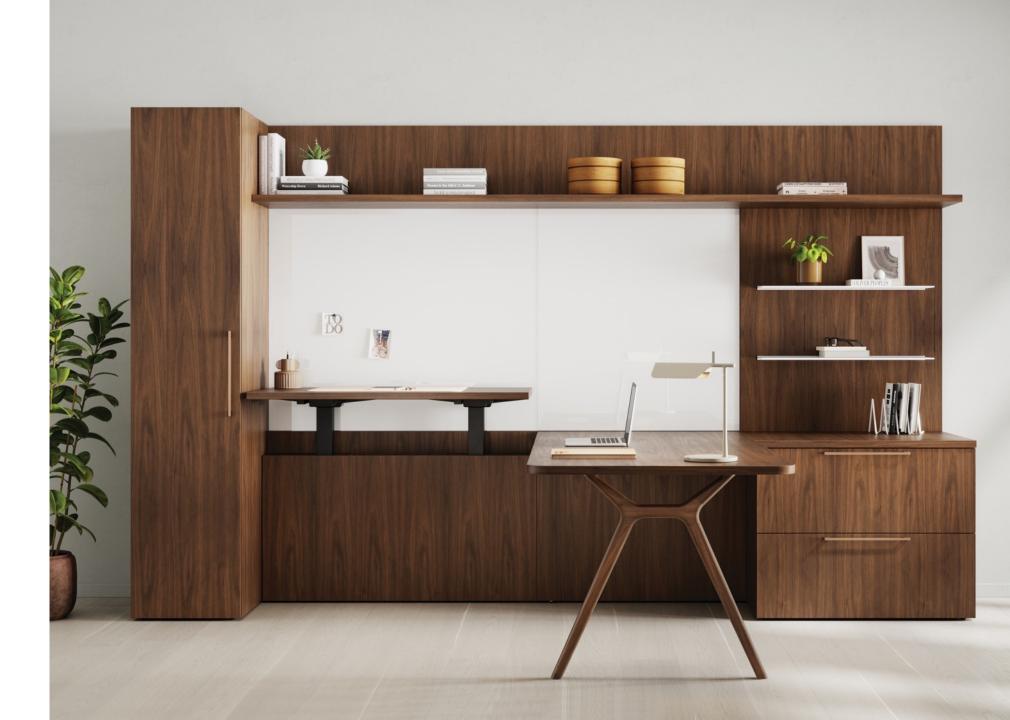

# TRUE TO FORM, TRUE TO FUNCTION

A stunning adjustable height cantilevered table brings beautiful architectural planes, linear lines and flexible functionality to office and meeting spaces.

#### IT'S IN THE DETAILS

Light scale work walls and floating shelves, seamlessly integrated ergonomics, low profile pulls, and rich materials take Vision to another level.