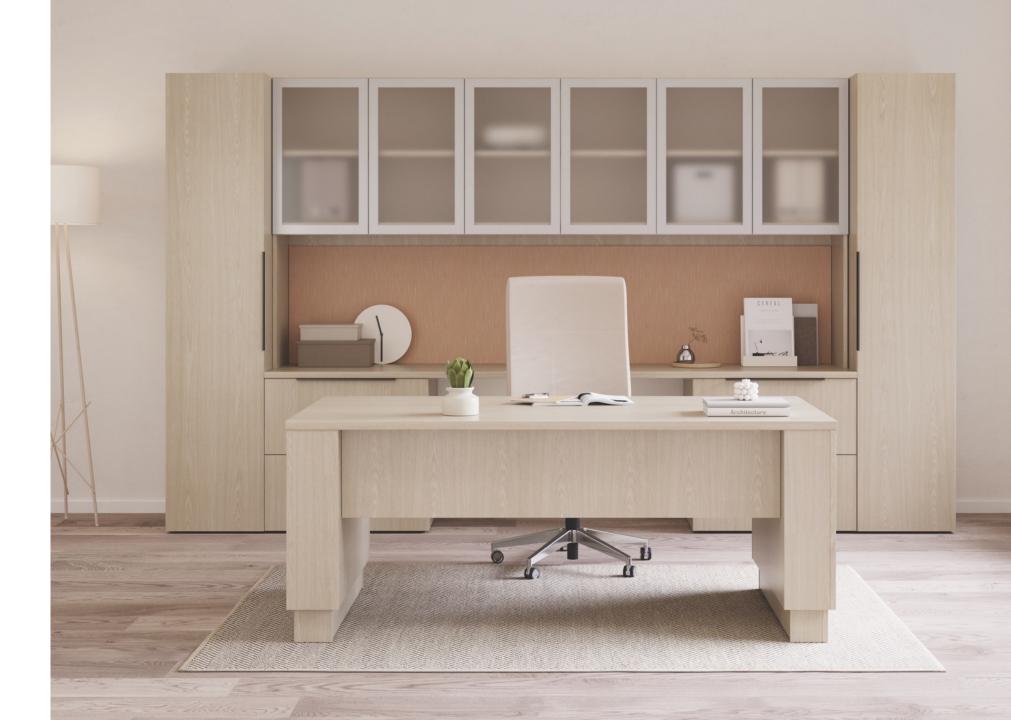

#### IT'S IN THE DETAILS

Light scale work walls and floating shelves, seamlessly integrated ergonomics, low profile pulls, and rich materials take Vision to another level.

u unit with open shelves and overhead

l unit workwall with overhead

l unit workwall with adjustable height bridge

l unit with pedestal desk and cubby overhead

cantilever table with workwall storage

bench height I unit with open shelves

#### **OPTIONS ABOUND**

rectangular

pulls

overhead doors

veneer / laminate

torii

sweep

back painted glass