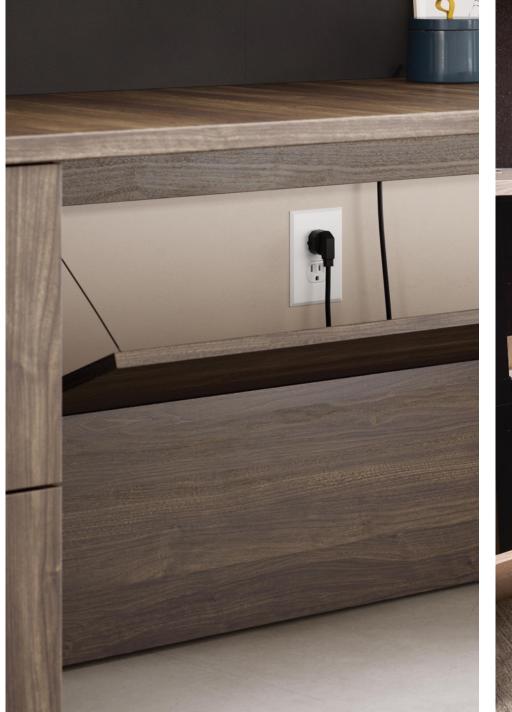

MODERN**

Soft sinuous curves, light scale office options and integrated ergonomics set the stage for success.



# TRUE TO FORM, TRUE TO FUNCTION

A stunning adjustable height cantilevered table brings beautiful architectural planes, linear lines and flexible functionality to office and meeting spaces.





#### IT'S IN THE DETAILS

Light scale work walls and floating shelves, seamlessly integrated ergonomics, low profile pulls, and rich materials take Vision to another level.

















#### THE RIGHT SCALE

Small footprint office spaces without sacrificing style or storage.









Set the new bar for style and finesse with beautiful architectural planes, soft sinuous curves, casual playful options and luxurious finishes.

INTEGRATED ADJUSTABLE HEIGHT





#### WIRE MANAGEMENT





SLEEK ACCESSORY SHELVES



#### **SMART STORAGE**





#### **CRAFTED CURVES**



#### **SLEEK LINES**



#### **COLLABORATION**



# A STYLE FOR EVERYONE



l unit with peninsula desk and sliding door overhead



l unit with adjustable height desk



bench height I unit with adjustable height desk



bench height I unit with floating accessory shelf



u unit with open shelves and overhead



l unit workwall with overhead



l unit workwall with adjustable height bridge



l unit with pedestal desk and cubby overhead



cantilever table with workwall storage



bench height I unit with open shelves



teaming touchdown with adjustable height credenzas



teaming u units with bench height credenza

#### **OPTIONS ABOUND**



rectangular

pulls

overhead doors

veneer / laminate



tori