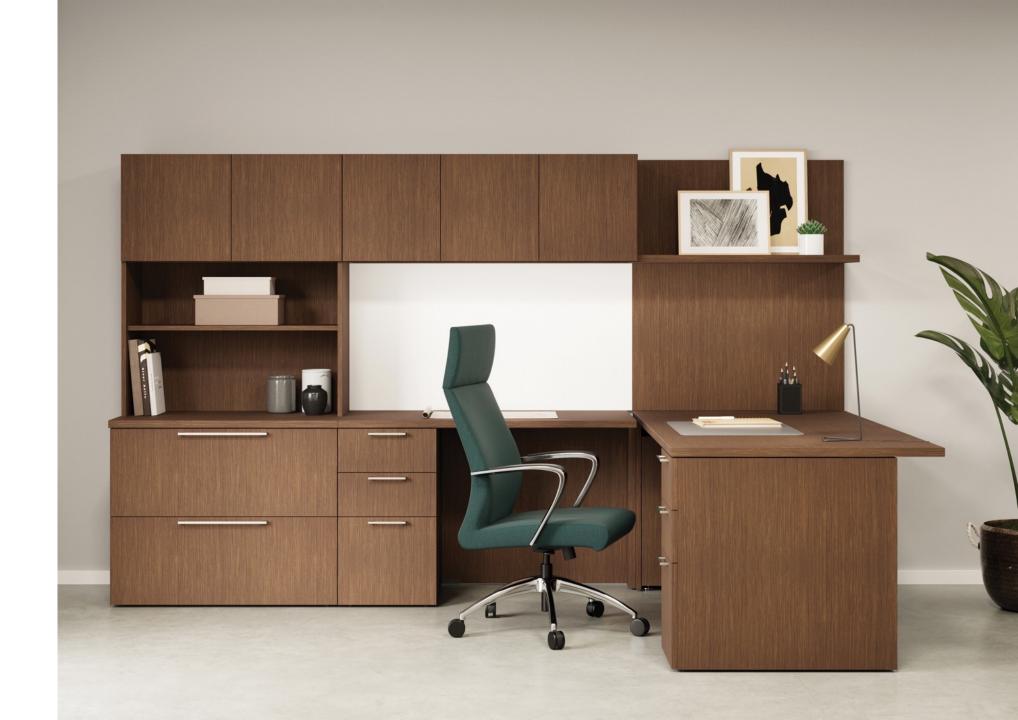

# A STYLE FOR EVERYONE

l unit with peninsula desk and sliding door overhead

l unit with adjustable height desk

bench height I unit with adjustable height desk

bench height I unit with floating accessory shelf

u unit with open shelves and overhead

l unit workwall with overhead

l unit workwall with adjustable height bridge

l unit with pedestal desk and cubby overhead

cantilever table with workwall storage

bench height I unit with open shelves