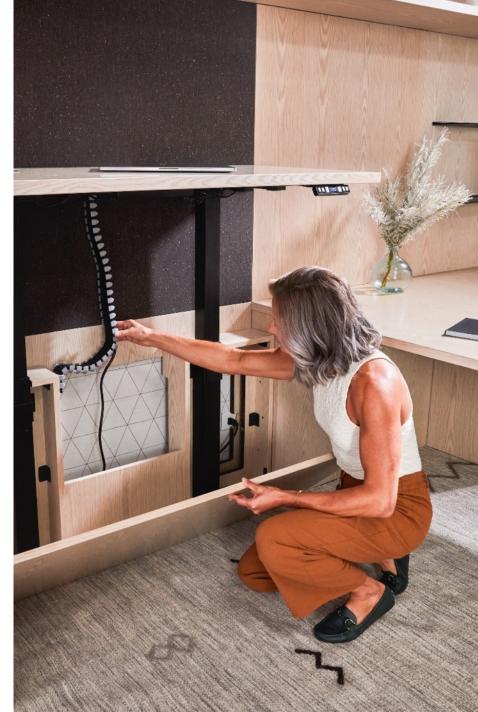

ODERN**

Soft sinuous curves, light scale office options and integrated ergonomics set the stage for success.



# TRUE TO FORM, TRUE TO FUNCTION

A stunning adjustable height cantilevered table brings beautiful architectural planes, linear lines and flexible functionality to office and meeting spaces.





#### IT'S IN THE DETAILS

Light scale work walls and floating shelves, seamlessly integrated ergonomics, low profile pulls, and rich materials take Vision to another level.

















#### THE RIGHT SCALE

Small footprint office spaces without sacrificing style or storage.









Set the new bar for style and finesse with beautiful architectural planes, soft sinuous curves, casual playful options and luxurious finishes.

INTEGRATED ADJUSTABLE HEIGHT





#### WIRE MANAGEMENT





SLEEK ACCESSORY SHELVES



#### **SMART STORAGE**





#### **CRAFTED CURVES**



#### **SLEEK LINES**



#### **COLLABORATION**



# A STYLE FOR EVERYONE



l unit with peninsula desk and sliding door overhead



l unit with adjustable height desk



bench height I unit with adjustable height desk



bench height I unit with floating accessory shelf



u unit with open shelves and overhead



l unit workwall with overhead



l unit workwall with adjustable height bridge



l unit with pedestal desk and cubby overhead



cantilever table with workwall storage



bench height I unit with open shelves



teaming touchdown with adjustable height credenzas



teaming u units with bench height credenza

#### **OPTIONS ABOUND**



rectangular

pulls

overhead doors

veneer / laminate



torii