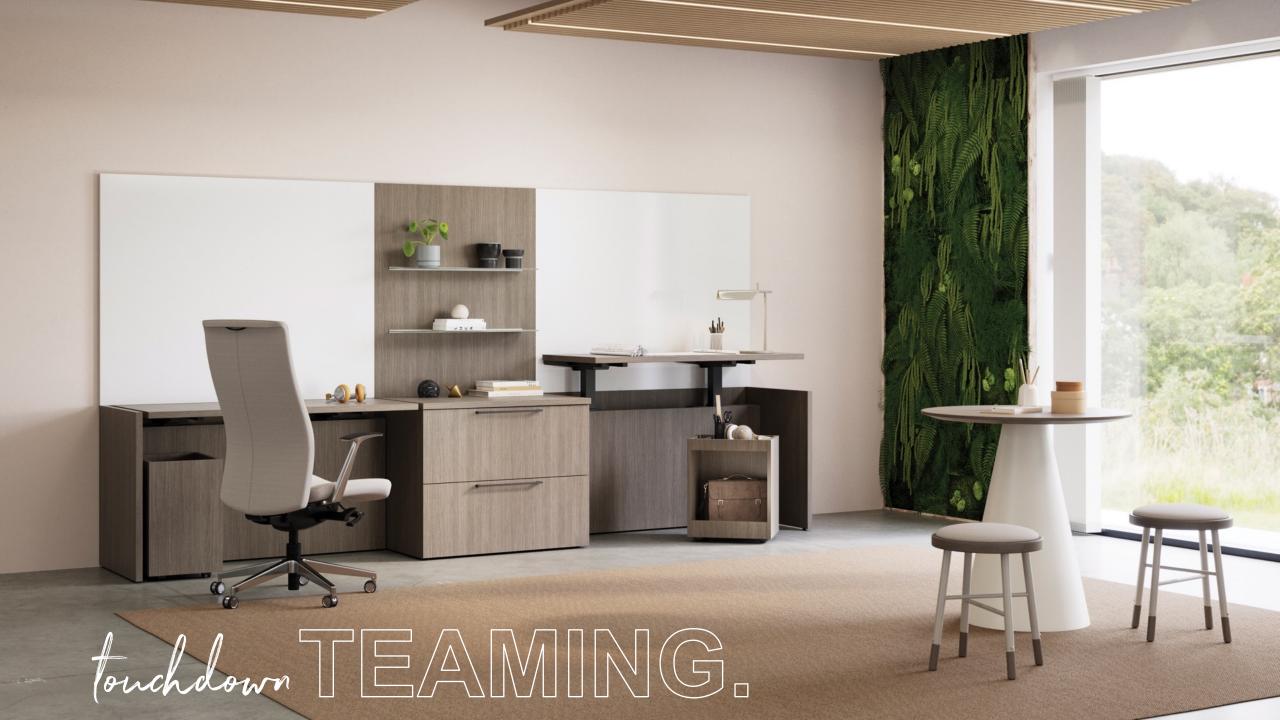

#### **COLLABORATION**

teaming touchdown with adjustable height credenzas

teaming u units with bench height credenza