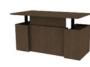

u unit with open shelves and overhead

l unit workwall with overhead

l unit workwall with adjustable height bridge

l unit with pedestal desk and cubby overhead

cantilever table with workwall storage

bench height I unit with open shelves

teaming touchdown with adjustable height credenzas

teaming u units with bench height credenza