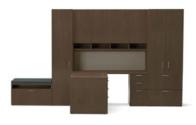

# A STYLE FOR EVERYONE

l unit with peninsula desk and sliding door overhead

l unit with adjustable height desk

bench height I unit with adjustable height desk

bench height I unit with floating accessory shelf

u unit with open shelves and overhead

l unit workwall with overhead

l unit workwall with adjustable height bridge

l unit with pedestal desk and cubby overhead

cantilever table with workwall storage

bench height I unit with open shelves