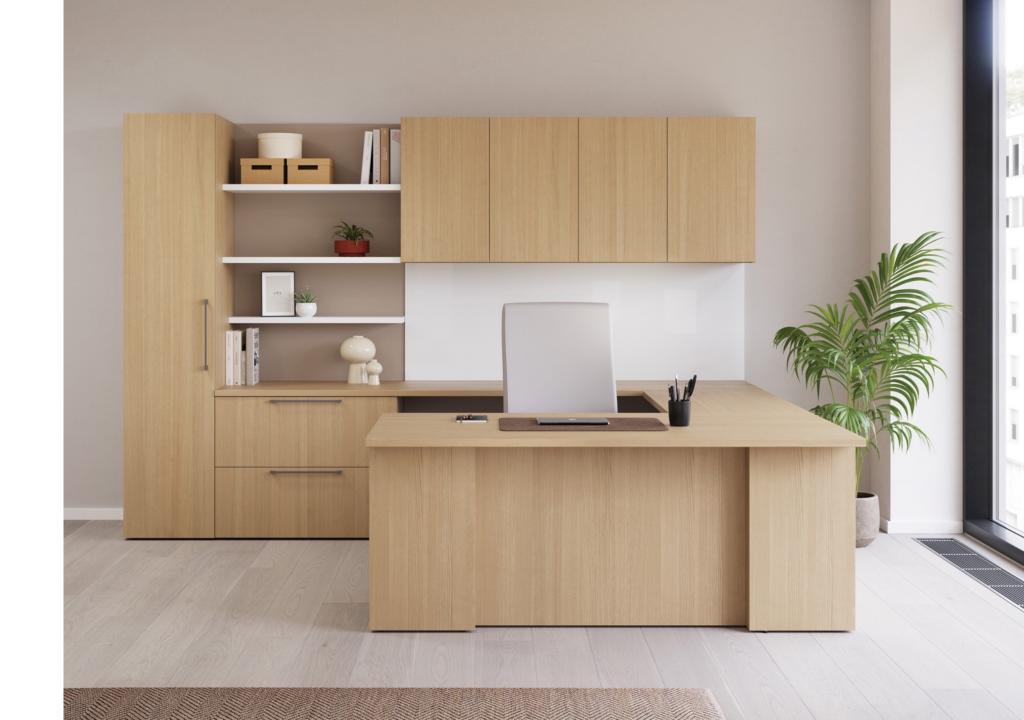

#### THE RIGHT SCALE

Small footprint office spaces without sacrificing style or storage.

Set the new bar for style and finesse with beautiful architectural planes, soft sinuous curves, casual playful options and luxurious finishes.

# A STYLE FOR EVERYONE

l unit with peninsula desk and sliding door overhead

l unit with adjustable height desk

bench height I unit with adjustable height desk

bench height I unit with floating accessory shelf

u unit with open shelves and overhead

l unit workwall with overhead

l unit workwall with adjustable height bridge

l unit with pedestal desk and cubby overhead

cantilever table with workwall storage

bench height I unit with open shelves