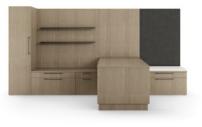

# A STYLE FOR EVERYONE

l unit with peninsula desk and sliding door overhead

l unit with adjustable height desk

bench height I unit with adjustable height desk

bench height I unit with floating accessory shelf

u unit with open shelves and overhead

l unit workwall with overhead

l unit workwall with adjustable height bridge

l unit with pedestal desk and cubby overhead

cantilever table with workwall storage

bench height I unit with open shelves