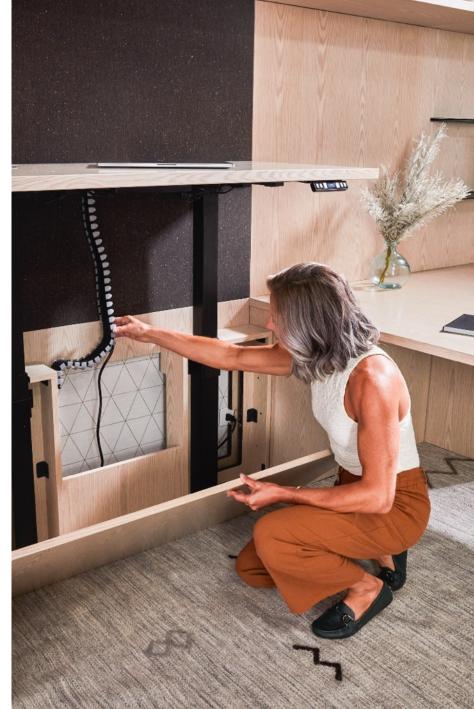

ilities.

#### **FRESHLY MODERN**

Soft sinuous curves, light scale office options and integrated ergonomics set the stage for success.



# TRUE TO FORM, TRUE TO FUNCTION

A stunning adjustable height cantilevered table brings beautiful architectural planes, linear lines and flexible functionality to office and meeting spaces.





#### IT'S IN THE DETAILS

Light scale work walls and floating shelves, seamlessly integrated ergonomics, low profile pulls, and rich materials take Vision to another level.

















#### THE RIGHT SCALE

Small footprint office spaces without sacrificing style or storage.









Set the new bar for style and finesse with beautiful architectural planes, soft sinuous curves, casual playful options and luxurious finishes.

INTEGRATED ADJUSTABLE HEIGHT





#### WIRE MANAGEMENT





SLEEK ACCESSORY SHELVES



#### **SMART STORAGE**





#### **CRAFTED CURVES**



#### **SLEEK LINES**



#### **COLLABORATION**



# A STYLE FOR EVERYONE



l unit with peninsula desk and sliding door overhead



l unit with adjustable height desk



bench height I unit with adjustable height desk



bench height I unit with floating accessory shelf



u unit with open shelves and overhead



l unit workwall with overhead



l unit workwall with adjustable height bridge



l unit with pedestal desk and cubby overhead



cantilever table with workwall storage



bench height I unit with open shelves



teaming touchdown with adjustable height credenzas



teaming u units with bench height credenza

#### **OPTIONS ABOUND**



rectangular

pulls

overhead doors

v