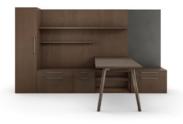

# A STYLE FOR EVERYONE

l unit with peninsula desk and sliding door overhead

l unit with adjustable height desk

bench height I unit with adjustable height desk

bench height I unit with floating accessory shelf

u unit with open shelves and overhead

l unit workwall with overhead

l unit workwall with adjustable height bridge

l unit with pedestal desk and cubby overhead

cantilever table with workwall storage

bench height I unit with open shelves