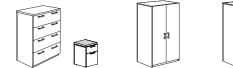

## **OVERVIEW:**

Height Adjustable Desks, Bridges, Returns and Credenzas

Overhead Cabinets, Wall Mount Storage, Tackboards, Floating Shelves and Bookcases

Desks, Bridges, Returns, Credenzas

Lateral Files, Mobile Peds, Wardrobes and Storage Cabinets