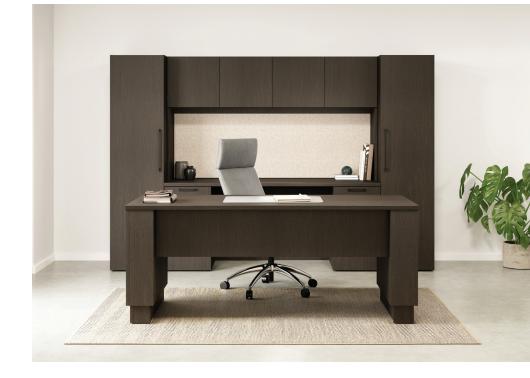

## **OVERVIEW:**

Height Adjustable Desks, Bridges, Returns and Credenzas

Overhead Cabinets, Wall Mount Storage, Tackboards, Floating Shelves and Bookcases

Desks, Bridges, Returns, Credenzas

Lateral Files, Mobile Peds, Wardrobes and Storage Cabinets

## **TYPICALS:**

Veneer QVSV211

Laminate QVST207 Veneer QVSV207

Laminate QVST210 Veneer QVSV210

Laminate QVST205 Veneer QVSV205

Laminate QVST202 Veneer QVSV202

Laminate QVST201 Veneer QVSV201

Laminate QVST204 Veneer QVSV204