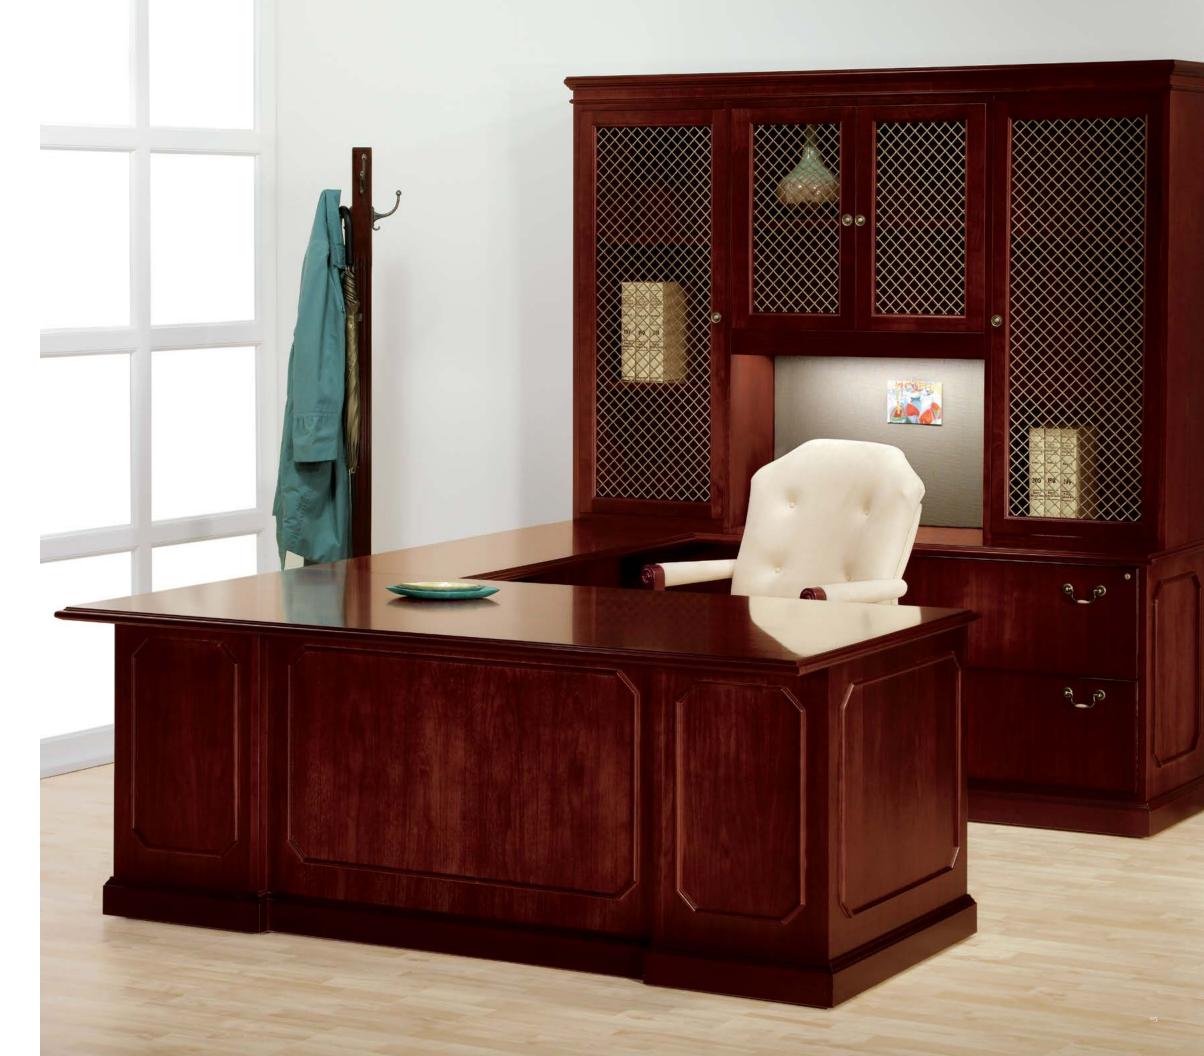

pedestal desk with storage and glass doors overall dimensions 74"W 104"D 80.5"H

u-unit with back workwall and grill doors overall dimensions 74"W 108"D 80.5"H

conference desk with modular workwall overall dimensions 110"W 104"D 79.125"H