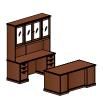

## functional design

Desks feature a pull out writing shelf and center drawer with pencil tray, adding function to the timeless design. Choose from glass, grill or wood overhead doors in varying sizes to suit your work style.

回JSI

l-unit with lateral files overall dimensions 112"W 136"D 28.75"H

table desk with storage overall dimensions 110"W 104"D 79.125"H

pedestal desk with storage and glass doors overall dimensions 68"W 100"D 79.125"H