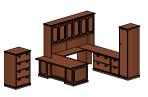

回JSI

l-unit with lateral files overall dimensions 112"W 136"D 28.75"H

table desk with storage overall dimensions 110"W 104"D 79.125"H

pedestal desk with storage and glass doors overall dimensions 68"W 100"D 79.125"H