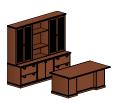

pedestal desk with storage and glass doors overall dimensions 74"W 104"D 80.5"H

u-unit with back workwall and grill doors overall dimensions 74"W 108"D 80.5"H

conference desk with modular workwall overall dimensions 110"W 104"D 79.125"H