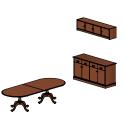

u-unit with side workwall and wardrobe overall dimensions 156"W 110"D 79.125"H

l-unit with run-off desk and modular storage overall dimensions 132"W 86"D 79.125"H

conference table with storage overall dimensions 200"W 72"D 79"H