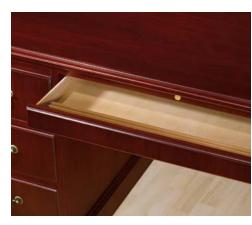

casegoods & conference

Antique Brass Pull Center Drawer with Pencil Tray Pull Out Writing Shelf

## functional design

Desks feature a pull out writing shelf and center drawer with pencil tray, adding function to the timeless design. Choose from glass, grill or wood overhead doors in varying sizes to suit your work style.