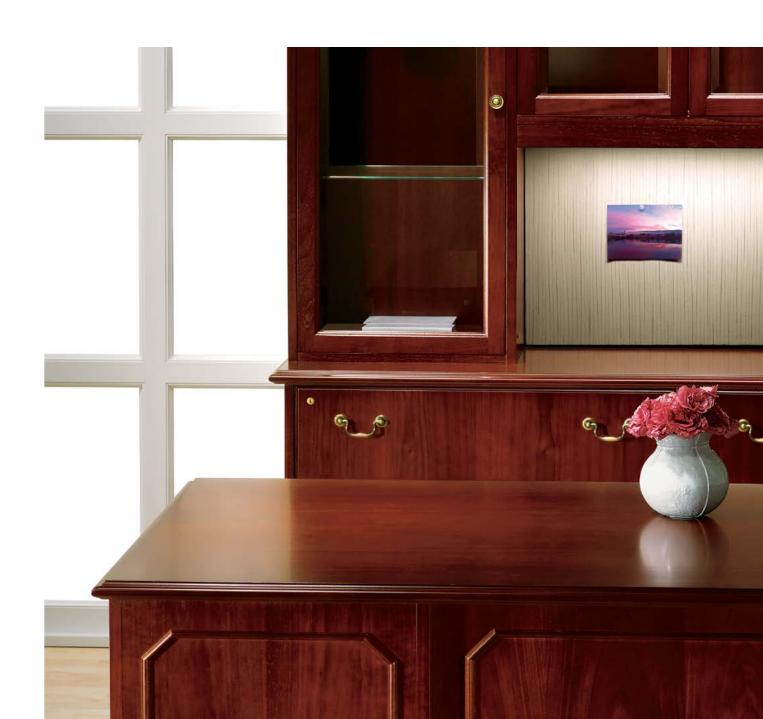

casegoods & conference

Antique Brass Pull Center Drawer with Pencil Tray Pull Out Writing Shelf

## functional design

Desks feature a pull out writing shelf and center drawer with pencil tray, adding function to the timeless design. Choose from glass, grill or wood overhead doors in varying sizes to suit your work style.

## timeless beauty

Whether it's the hand-applied molding, the fluted legs or the Queen Anne style conference bases, Walden's classic features offer sophistication defined by a collection of rich hardwoods and veneers.