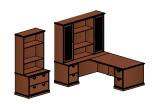

pedestal desk with storage and glass doors overall dimensions 74"W 104"D 80.5"H

u-unit with back workwall and grill doors overall dimensions 74"W 108"D 80.5"H

conference desk with modular workwall overall dimensions 110"W 104"D 79.125"H