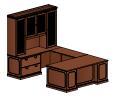

u-unit with side workwall and wardrobe overall dimensions 156"W 110"D 79.125"H

l-unit with run-off desk and modular storage overall dimensions 132"W 86"D 79.125"H

conference table with storage overall dimensions 200"W 72"D 79"H