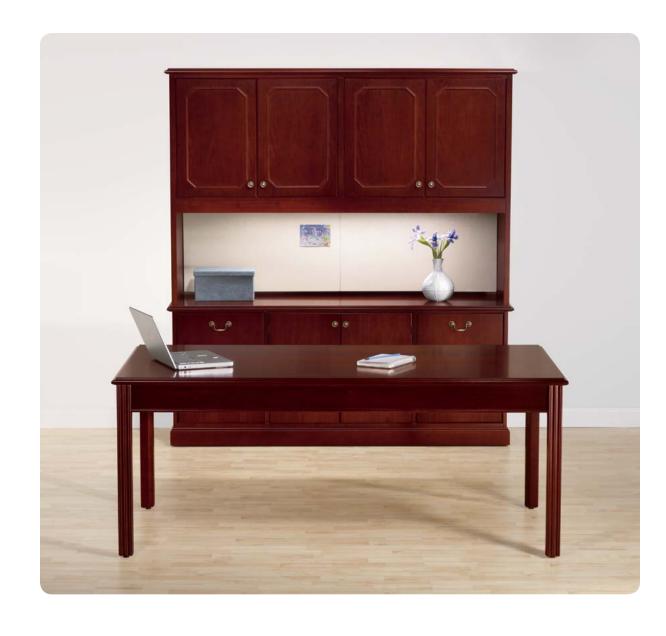

u-unit with side workwall and wardrobe overall dimensions 156"W 110"D 79.125"H

l-unit with run-off desk and modular storage overall dimensions 132"W 86"D 79.125"H

conference table with storage overall dimensions 200"W 72"D 79"H