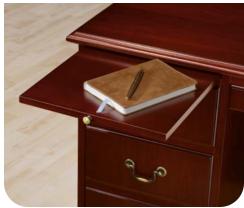

casegoods & conference

Antique Brass Pull Center Drawer with Pencil Tray Pull Out Writing Shelf

## functional design

Desks feature a pull out writing shelf and center drawer with pencil tray, adding function to the timeless design. Choose from glass, grill or wood overhead doors in varying sizes to suit your work style.