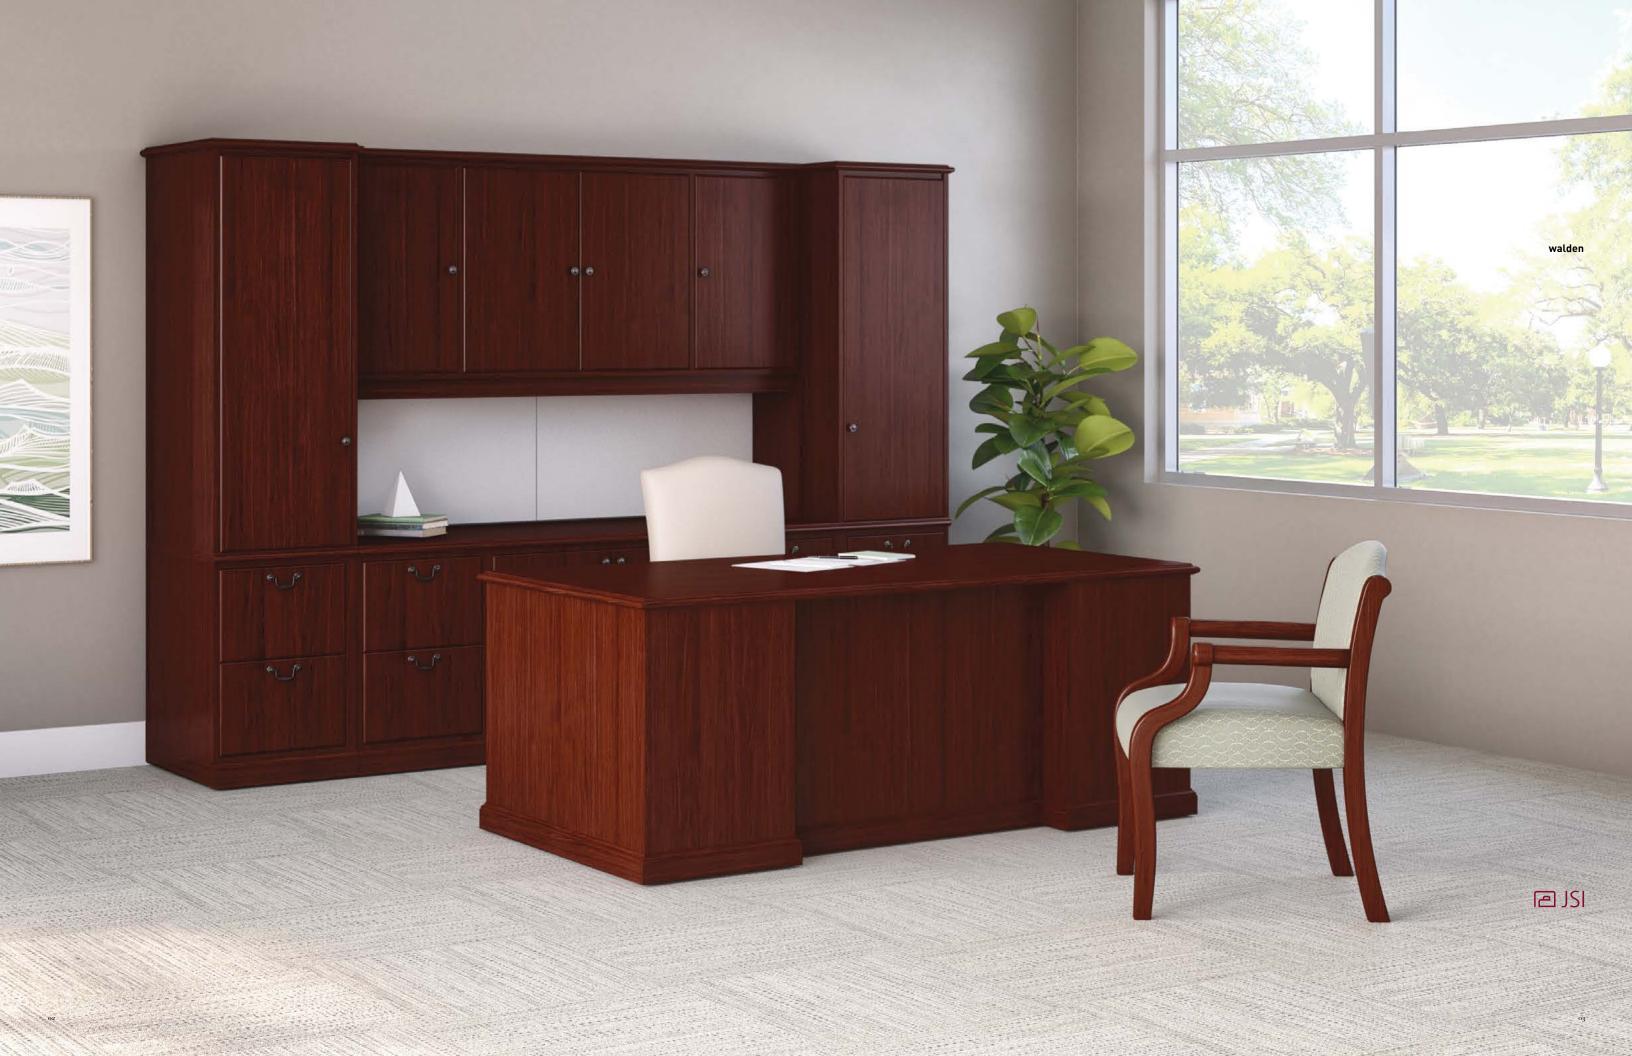

walden

## timeless beauty

Whether it's the hand-applied molding, the fluted legs or the Queen Anne style conference bases, Walden's classic features offer sophistication defined by a collection of rich hardwoods and veneers.

pedestal desk with storage and glass doors overall dimensions 74"W 104"D 80.5"H

u-unit with back workwall and grill doors overall dimensions 74"W 108"D 80.5"H

conference desk with modular workwall overall dimensions 110"W 104"D 79.125"H