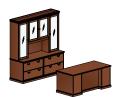

## timeless beauty

Whether it's the hand-applied molding, the fluted legs or the Queen Anne style conference bases, Walden's classic features offer sophistication defined by a collection of rich hardwoods and veneers.

pedestal desk with storage and glass doors overall dimensions 74"W 104"D 80.5"H

u-unit with back workwall and grill doors overall dimensions 74"W 108"D 80.5"H

conference desk with modular workwall overall dimensions 110"W 104"D 79.125"H