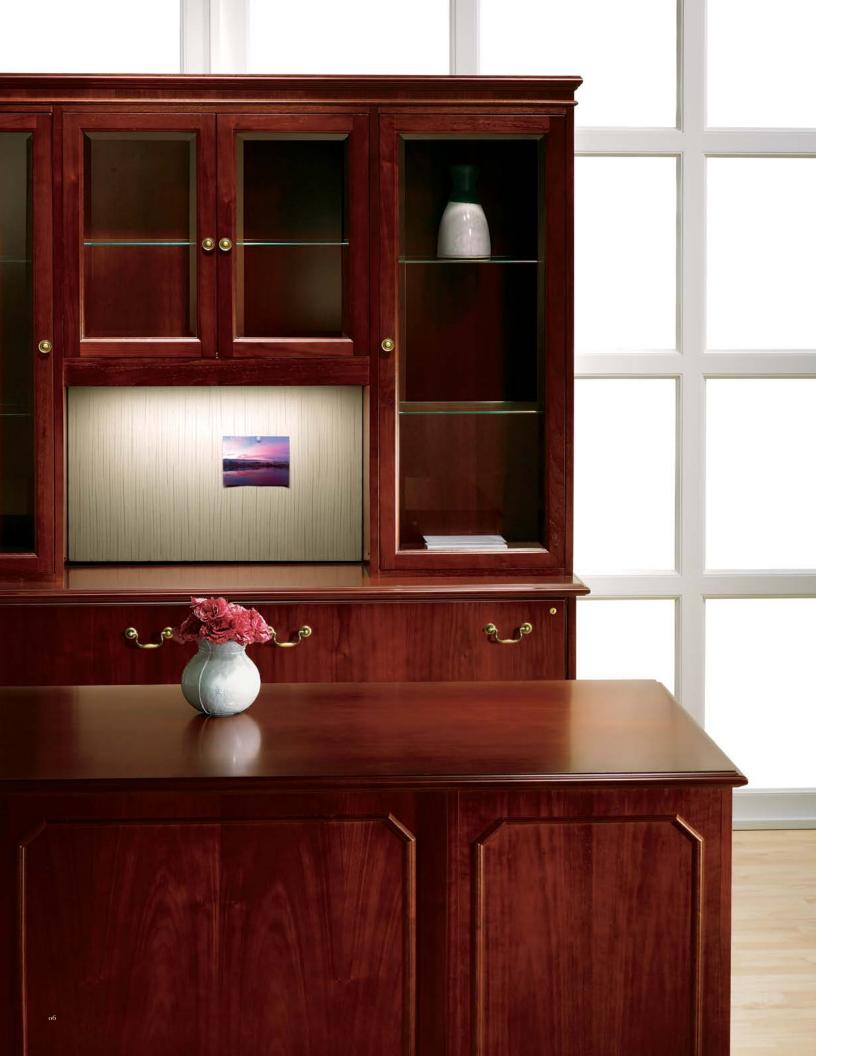

## functional design

Desks feature a pull out writing shelf and center drawer with pencil tray, adding function to the timeless design. Choose from glass, grill or wood overhead doors in varying sizes to suit your work style.