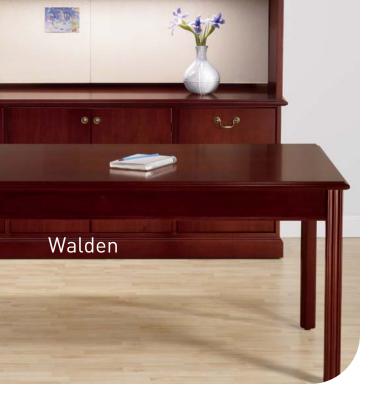

casegoods & conference

Antique Brass Pull Center Drawer with Pencil Tray Pull Out Writing Shelf

## functional design

Desks feature a pull out writing shelf and center drawer with pencil tray, adding function to the timeless design. Choose from glass, grill or wood overhead doors in varying sizes to suit your work style.

walden

## timeless beauty

Whether it's the hand-applied molding, the fluted legs or the Queen Anne style conference bases, Walden's classic features offer sophistication defined by a collection of rich hardwoods and veneers.