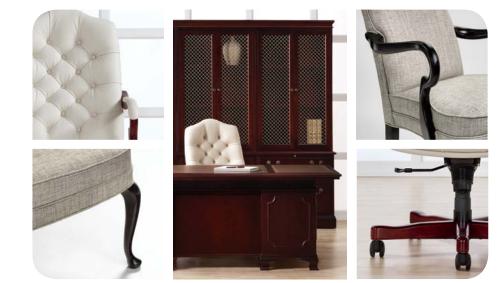

Swivel seating shown in Sienna finish; Guest shown in Espresso.

Waltham by JSI combines traditional styling with the best of function and ergonomics. Tufted upholstery on swivels allows for a more elaborate appearance while the standard back keeps it simple. The ornate wood arms and soft curves add elegance and unite this timeless seating collection.

Coordinate Waltham with a wide range of textile and finish options.

Features multi-density polyurethane foam.

Swivel back styles: high back or mid back; tufted or smooth.

Pair with JSI executive casegood offerings.