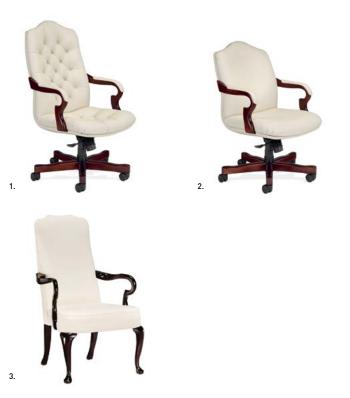

## Waltham

Traditional. Elegant. Comfortable.

• Waltham swivels are available in two heights: executive high back and management mid back. Each feature plain or tufted upholstery.

 Waltham swivels feature wood bases, standard with mid-pivot, knee tilt control and pneumatic lift.

Waltham swivel options include a self return mechanism and antique brass hood over black ball caster.

H Waltham guest is executive height with traditional solid wood gooseneck arms and cabriole legs.

1. Executive Swivel with tufted back 2. Management Swivel with plain back 3. 42.5" Guest Chair

Swivel seating shown in Sienna finish; Guest shown in Espresso.

Waltham by JSI combines traditional styling with the best of function and ergonomics. Tufted upholstery on swivels allows for a more elaborate appearance while the standard back keeps it simple. The ornate wood arms and soft curves add elegance and unite this timeless seating collection.