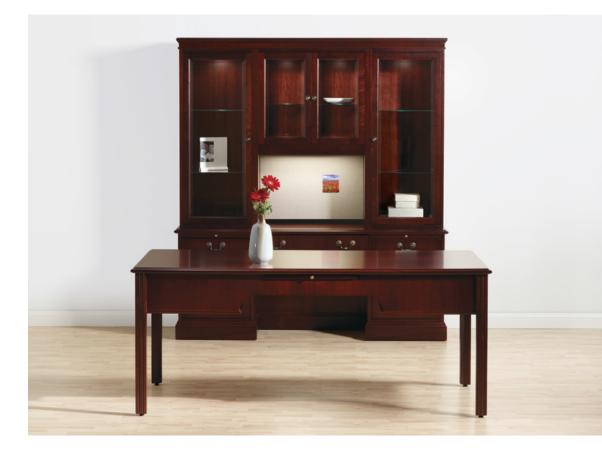

double pedestal desk with storage

table desk with glass overhead and storage

conference desk with modular workwall

u-unit with conference desk

and back workwall

l-unit with run-off desk and wardrobe

conference table with modular workwall