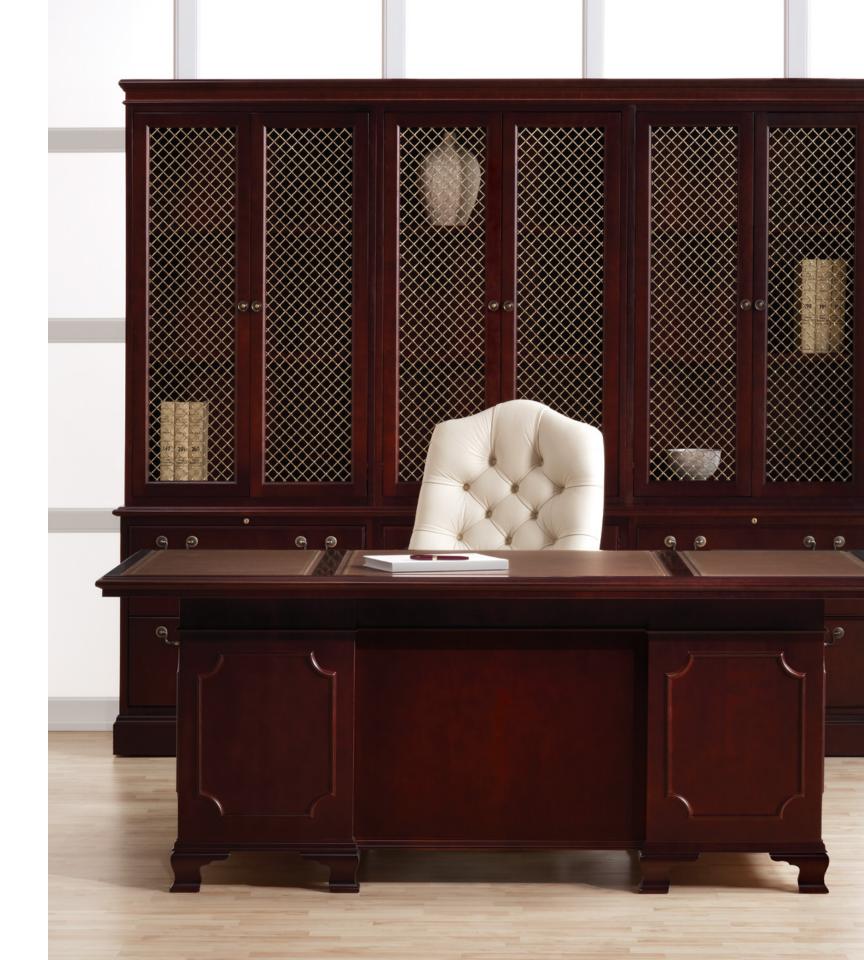

# EXECUTIVE PRESENCE.

From the welcome area to the president's desk, Wellington's stately features add polish and prestige. Choose your level of elegance with various molding and base options, and an optional three piece leather inlay with gold trim.

double pedestal desk with storage

table desk with glass overhead and storage

conference desk with modular workwall

u-unit with conference desk

and back workwall

l-unit with run-off desk and wardrobe

conference table with modular workwall