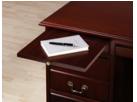

## details

concealed writing shelf

center drawer with hardwood pencil tray

laminate (tops only)

06

windsor molding bracket base

keyboard tray with front flip drawer

reception station