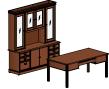

## details

concealed writing shelf

center drawer with hardwood pencil tray

laminate (tops only)

06

windsor molding bracket base

keyboard tray with front flip drawer

reception station