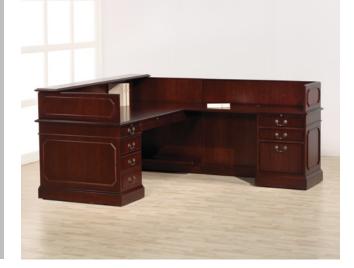

## details

concealed writing shelf

center drawer with hardwood pencil tray

laminate (tops only)

06

windsor molding bracket base

keyboard tray with front flip drawer

reception station