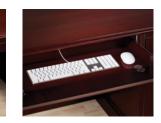

## details

concealed writing shelf

center drawer with hardwood pencil tray

laminate (tops only)

06

windsor molding bracket base

keyboard tray with front flip drawer

reception station