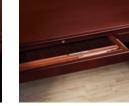

## details

concealed writing shelf

center drawer with hardwood pencil tray

laminate (tops only)

06

windsor molding bracket base

keyboard tray with front flip drawer

reception station