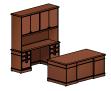

reception station overall dimensions 82"W 66"D 40.25""H

double pedestal desk with storage overall dimensions 72"W 104"D 77.25"H

u-unit with conference desk and back workwall overall dimensions 72"W 102"D 77.25"H