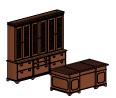

executive office with modular workwall and table overall dimensions 120"W 164"D 77.25"H

**l-unit with step-up bookcases** overall dimensions 84"W 138"D 77.25"H

conference table with modular workwall overall dimensions 120"W 164"D 77.25"H