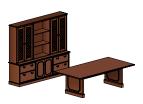

executive office with modular workwall and table overall dimensions 120"W 164"D 77.25"H

**l-unit with step-up bookcases** overall dimensions 84"W 138"D 77.25"H

conference table with modular workwall overall dimensions 120"W 164"D 77.25"H