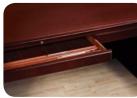

#### details

concealed writing shelf

center drawer with hardwood pencil tray

keyboard tray with front flip drawer