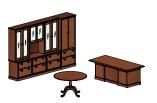

reception station overall dimensions 82"W 66"D 40.25""H

double pedestal desk with storage overall dimensions 72"W 104"D 77.25"H

u-unit with conference desk and back workwall overall dimensions 72"W 102"D 77.25"H