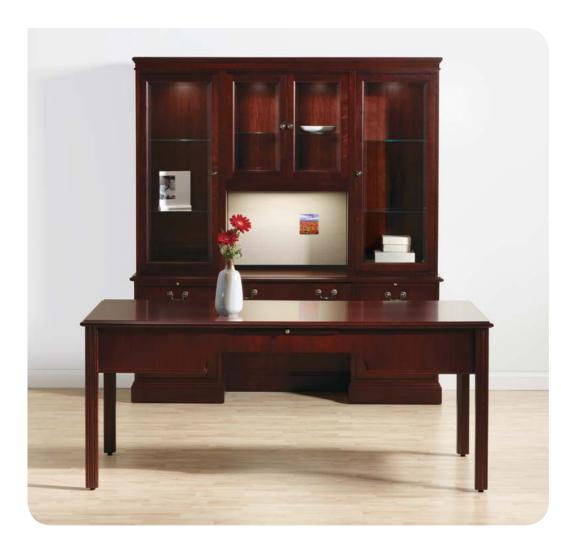

#### complementary tables

Wellington's collection includes tables from the meeting room to the waiting area. Conference tables complement its casegoods counterpart with cabriole legs or panel bases with picture frame molding. Occasional tables add simple charm with fluted legs and traditional edge profile.

table desk with glass overhead and storage overall dimensions 90"W 96"D 79"H

conference desk with modular workwall overall dimensions 90"W 96"D 79"H

l-unit with run-off desk and wardrobe overall dimensions 100"W 86"D 77.25"H