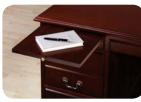

#### details

concealed writing shelf

center drawer with hardwood pencil tray

keyboard tray with front flip drawer