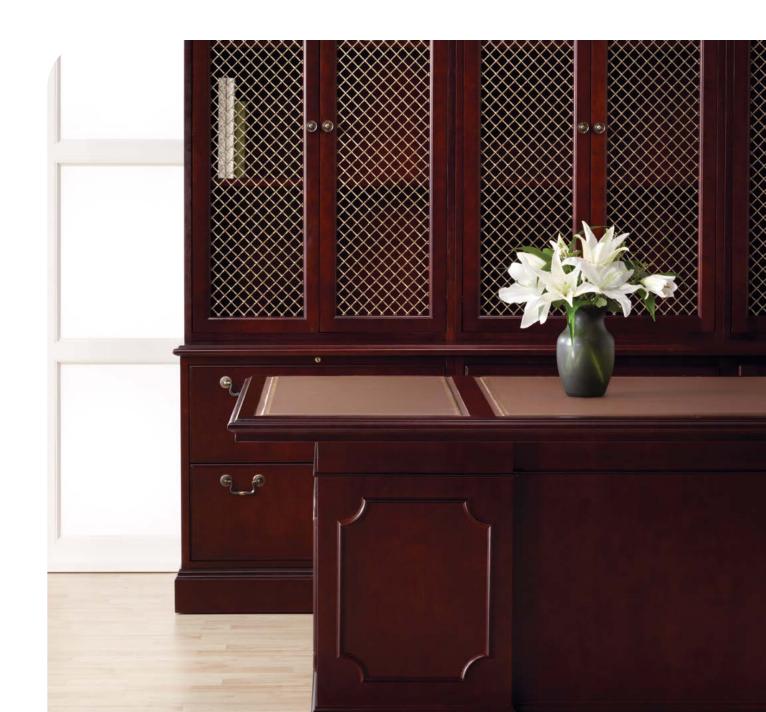

## executive presence with working performance

From the welcome area to the president's desk, Wellington's stately features add polish and prestige. Choose your level of elegance with standard, bracket or Georgian base options, Westminster, Wellington or Windsor hand applied molding, and an optional three piece leather inlay with gold trim.

#### details

concealed writing shelf

center drawer with hardwood pencil tray

keyboard tray with front flip drawer