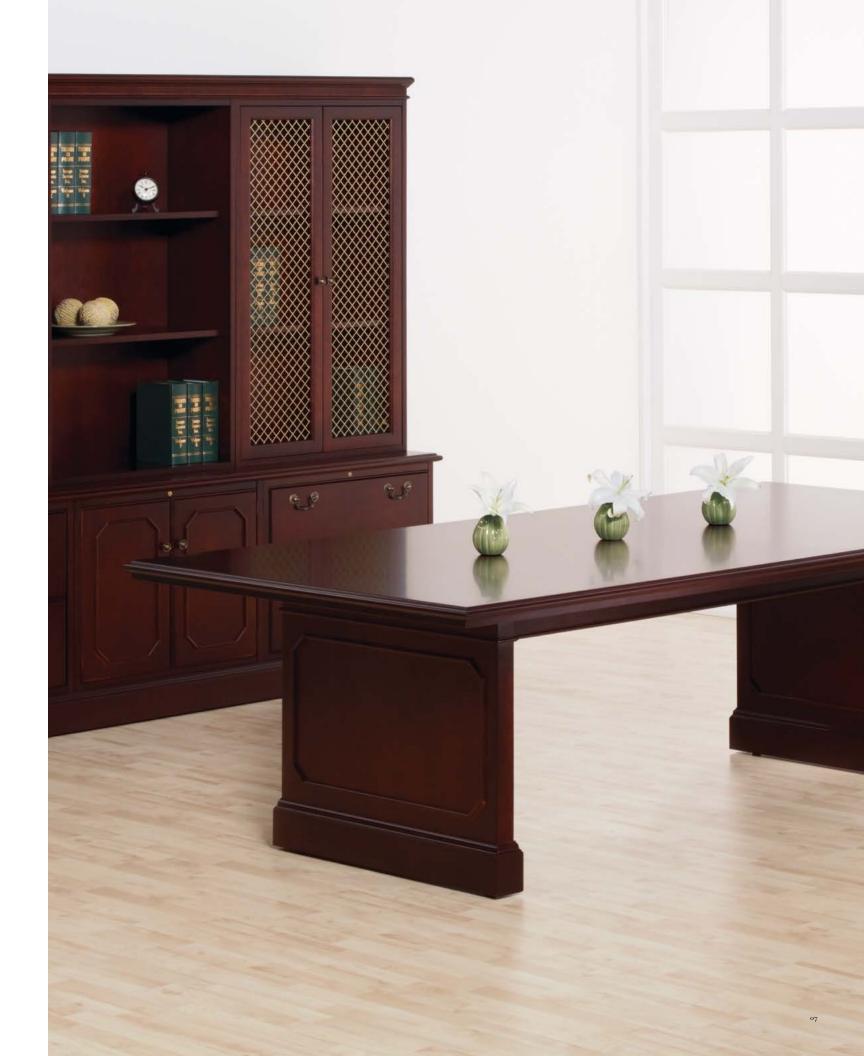

#### complementary tables

Wellington's collection includes tables from the meeting room to the waiting area. Conference tables complement its casegoods counterpart with cabriole legs or panel bases with picture frame molding. Occasional tables add simple charm with fluted legs and traditional edge profile.