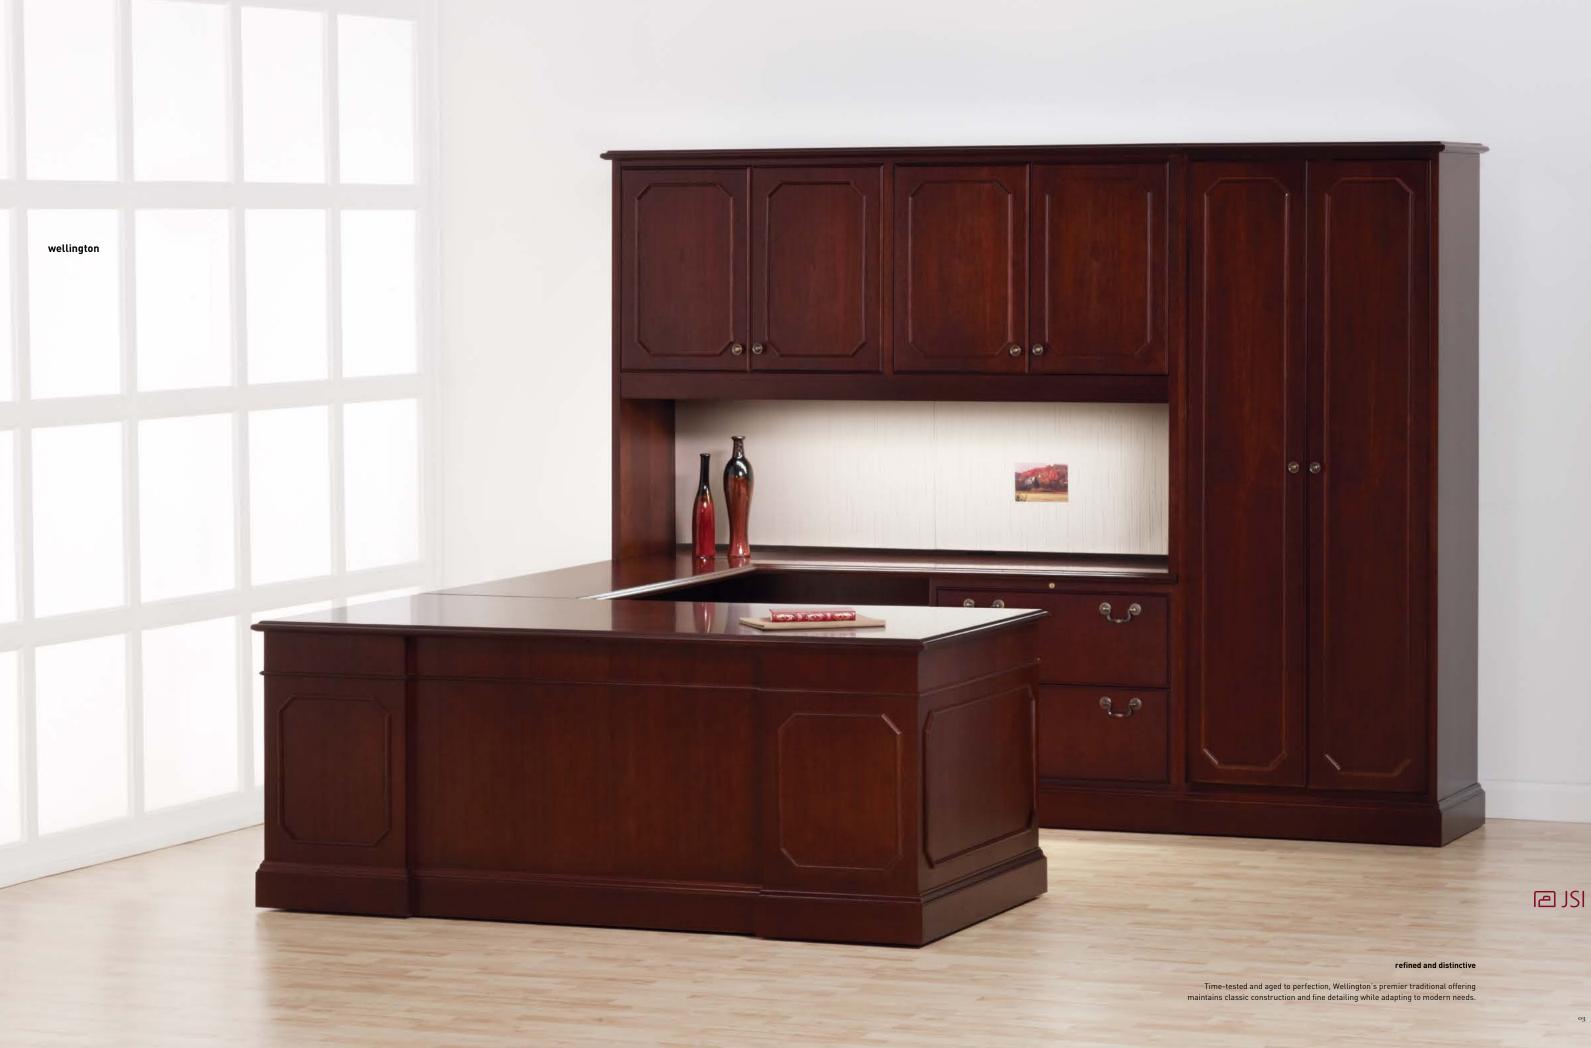

## executive presence with working performance

From the welcome area to the president's desk, Wellington's stately features add polish and prestige. Choose your level of elegance with standard, bracket or Georgian base options, Westminster, Wellington or Windsor hand applied molding, and an optional three piece leather inlay with gold trim.

# wellington

#### complementary tables

Wellington's collection includes tables from the meeting room to the waiting area. Conference tables complement its casegoods counterpart with cabriole legs or panel bases with picture frame molding. Occasional tables add simple charm with fluted legs and traditional edge profile.