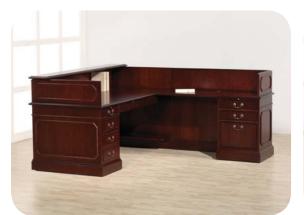

reception station overall dimensions 82"W 66"D 40.25""H

double pedestal desk with storage overall dimensions 72"W 104"D 77.25"H

u-unit with conference desk and back workwall overall dimensions 72"W 102"D 77.25"H