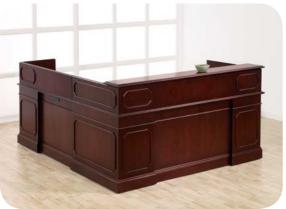

reception station overall dimensions 82"W 66"D 40.25""H

double pedestal desk with storage overall dimensions 72"W 104"D 77.25"H

u-unit with conference desk and back workwall overall dimensions 72"W 102"D 77.25"H