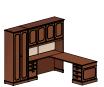

table desk with glass overhead and storage overall dimensions 90"W 96"D 79"H

conference desk with modular workwall overall dimensions 90"W 96"D 79"H

l-unit with run-off desk and wardrobe overall dimensions 100"W 86"D 77.25"H