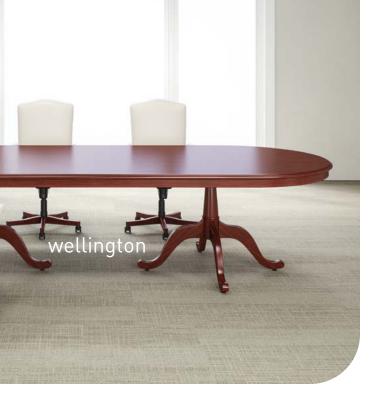

## executive presence with working performance

From the welcome area to the president's desk, Wellington's stately features add polish and prestige. Choose your level of elegance with standard, bracket or Georgian base options, Westminster, Wellington or Windsor hand applied molding, and an optional three piece leather inlay with gold trim.

#### complementary tables

Wellington's collection includes tables from the meeting room to the waiting area. Conference tables complement its casegoods counterpart with cabriole legs or panel bases with picture frame molding. Occasional tables add simple charm with fluted legs and traditional edge profile.