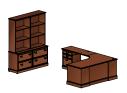

table desk with glass overhead and storage overall dimensions 90"W 96"D 79"H

conference desk with modular workwall overall dimensions 90"W 96"D 79"H

l-unit with run-off desk and wardrobe overall dimensions 100"W 86"D 77.25"H