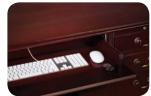

#### details

concealed writing shelf

center drawer with hardwood pencil tray

keyboard tray with front flip drawer