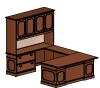

table desk with glass overhead and storage overall dimensions 90"W 96"D 79"H

conference desk with modular workwall overall dimensions 90"W 96"D 79"H

l-unit with run-off desk and wardrobe overall dimensions 100"W 86"D 77.25"H