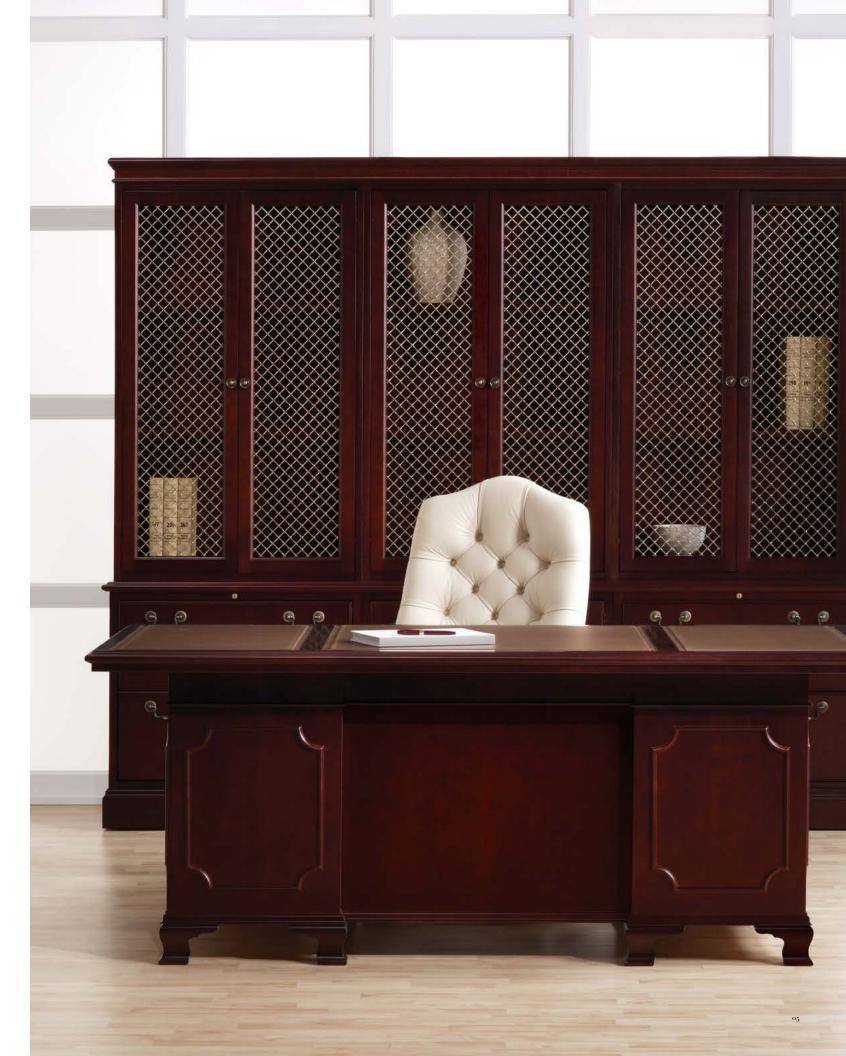

## executive presence with working performance

From the welcome area to the president's desk, Wellington's stately features add polish and prestige. Choose your level of elegance with standard, bracket or Georgian base options, Westminster, Wellington or Windsor hand applied molding, and an optional three piece leather inlay with gold trim.

#### details

concealed writing shelf

center drawer with hardwood pencil tray

keyboard tray with front flip drawer

executive office with modular workwall and table overall dimensions 120"W 164"D 77.25"H

**l-unit with step-up bookcases** overall dimensions 84"W 138"D 77.25"H

conference table with modular workwall overall dimensions 120"W 164"D 77.25"H