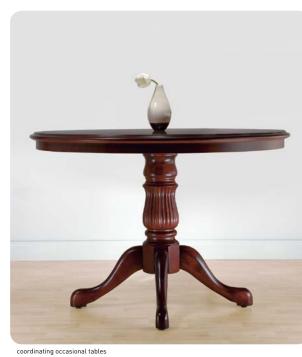

#### complementary tables

Wellington's collection includes tables from the meeting room to the waiting area. Conference tables complement its casegoods counterpart with cabriole legs or panel bases with picture frame molding. Occasional tables add simple charm with fluted legs and traditional edge profile.