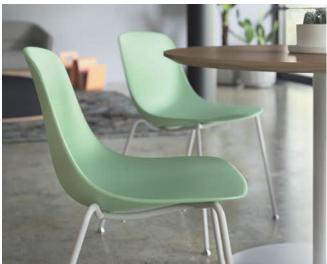

### MIX AND MATCH.

Blend chairs with stools, arms with armless or wood with plastic to create the perfect combination for any application or space.

#### TAKE YOUR PICK.

Wink's diverse color offering pairs perfectly with both metal and wood frames. Whether in a trendy office or café, Wink will energize any environment

barstools

wood base chairs

Wink designed by Claus Breinholt