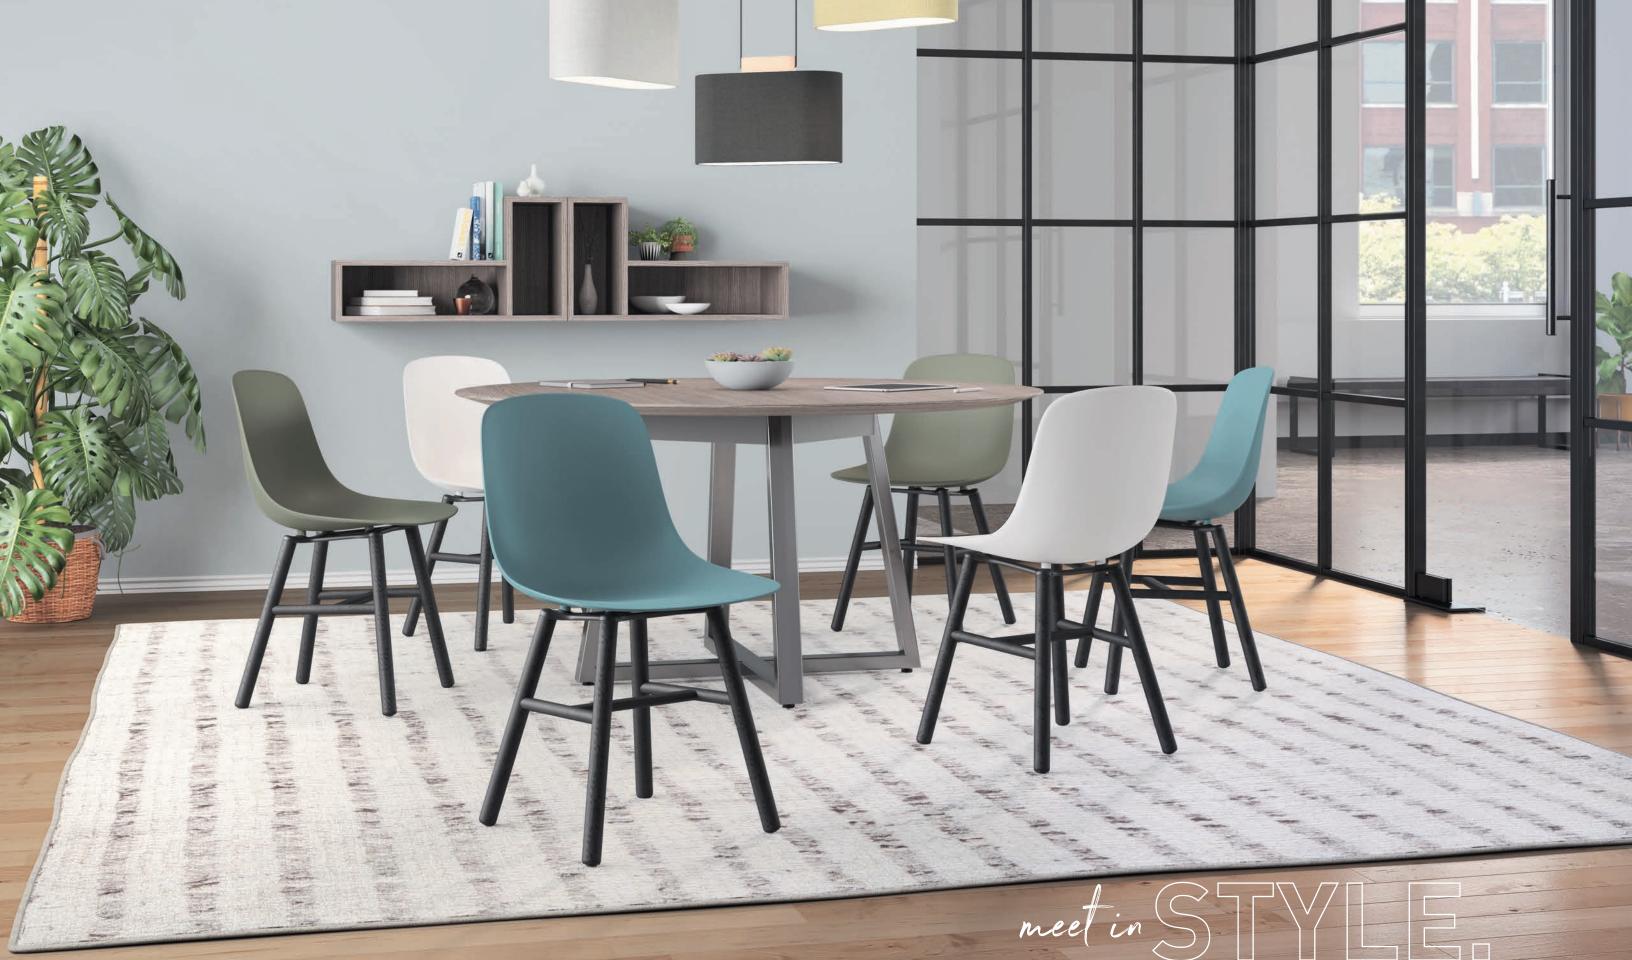

### MIX AND MATCH.

Blend chairs with stools, arms with armless or wood with plastic to create the perfect combination for any application or space.

#### TAKE YOUR PICK.

Wink's diverse color offering pairs perfectly with both metal and wood frames. Whether in a trendy office or café, Wink will energize any environment

barstools

wood base chairs

Wink designed by Claus Breinholt