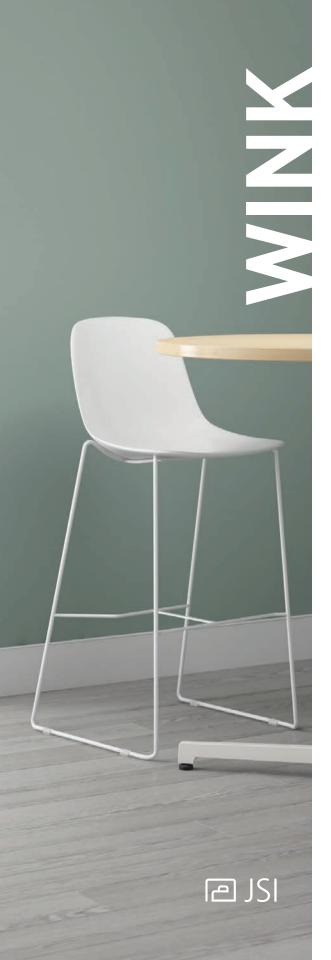

# PURE. REFINED. SEAMLESS.

Created with sophisticated form and dynamic curves, Wink's design allows for a relaxed, comfortable sit. The versatile collection effortlessly fits in any space.

#### TAKE YOUR PICK.

Wink's diverse color offering pairs perfectly with both metal and wood frames. Whether in a trendy office or café, Wink will energize any environment

barstools

wood base chairs

Wink designed by Claus Breinholt