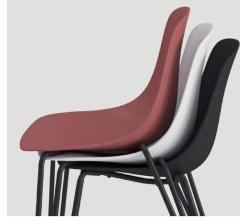

#### TAKE YOUR PICK.

Wink's diverse color offering pairs perfectly with both metal and wood frames. Whether in a trendy office or café, Wink will energize any environment

barstools

wood base chairs

Wink designed by Claus Breinholt