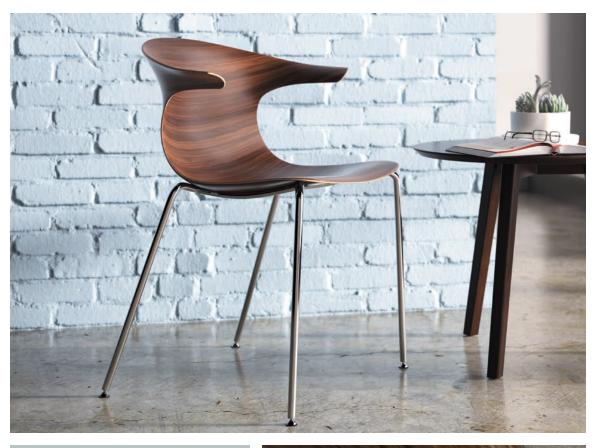

### FEELING ELEGANT.

Make a statement with Wink's elegant veneers Each shell is produced from a single piece of multi-layered wood, creating a continuous exposed grain that is striking and distinctive.