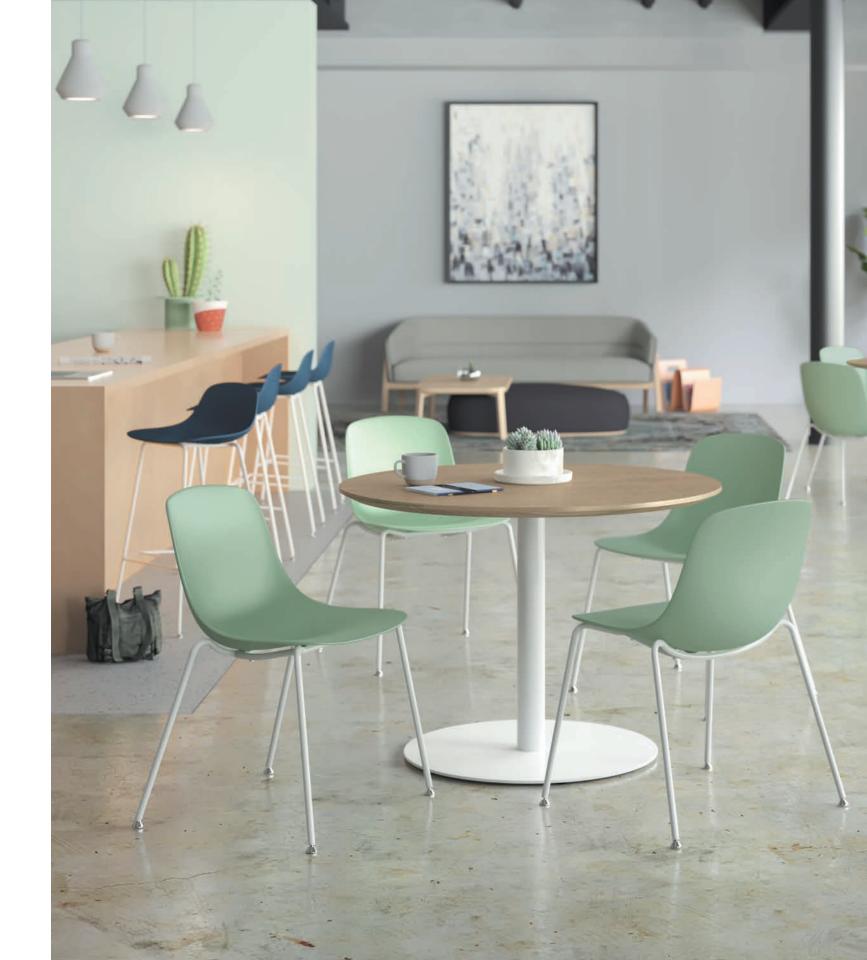

### MIX AND MATCH.

Blend chairs with stools, arms with armless or wood with plastic to create the perfect combination for any application or space.

#### TAKE YOUR PICK.

Wink's diverse color offering pairs perfectly with both metal and wood frames. Whether in a trendy office or café, Wink will energize any environment

barstools

wood base chairs

Wink designed by Claus Breinholt