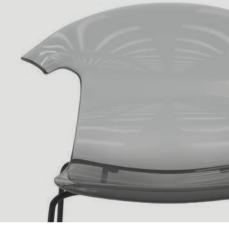

### MIX AND MATCH.

Blend chairs with stools, arms with armless or wood with plastic to create the perfect combination for any application or space.