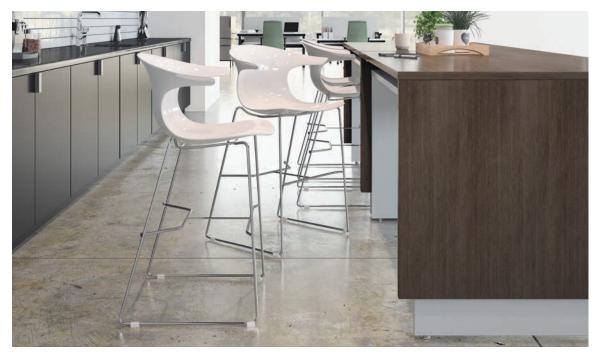

### MIX AND MATCH.

Blend chairs with stools, arms with armless or wood with plastic to create the perfect combination for any application or space.

#### TAKE YOUR PICK.

Wink's diverse color offering pairs perfectly with both metal and wood frames. Whether in a trendy office or café, Wink will energize any environment

barstools

wood base chairs

Wink designed by Claus Breinholt