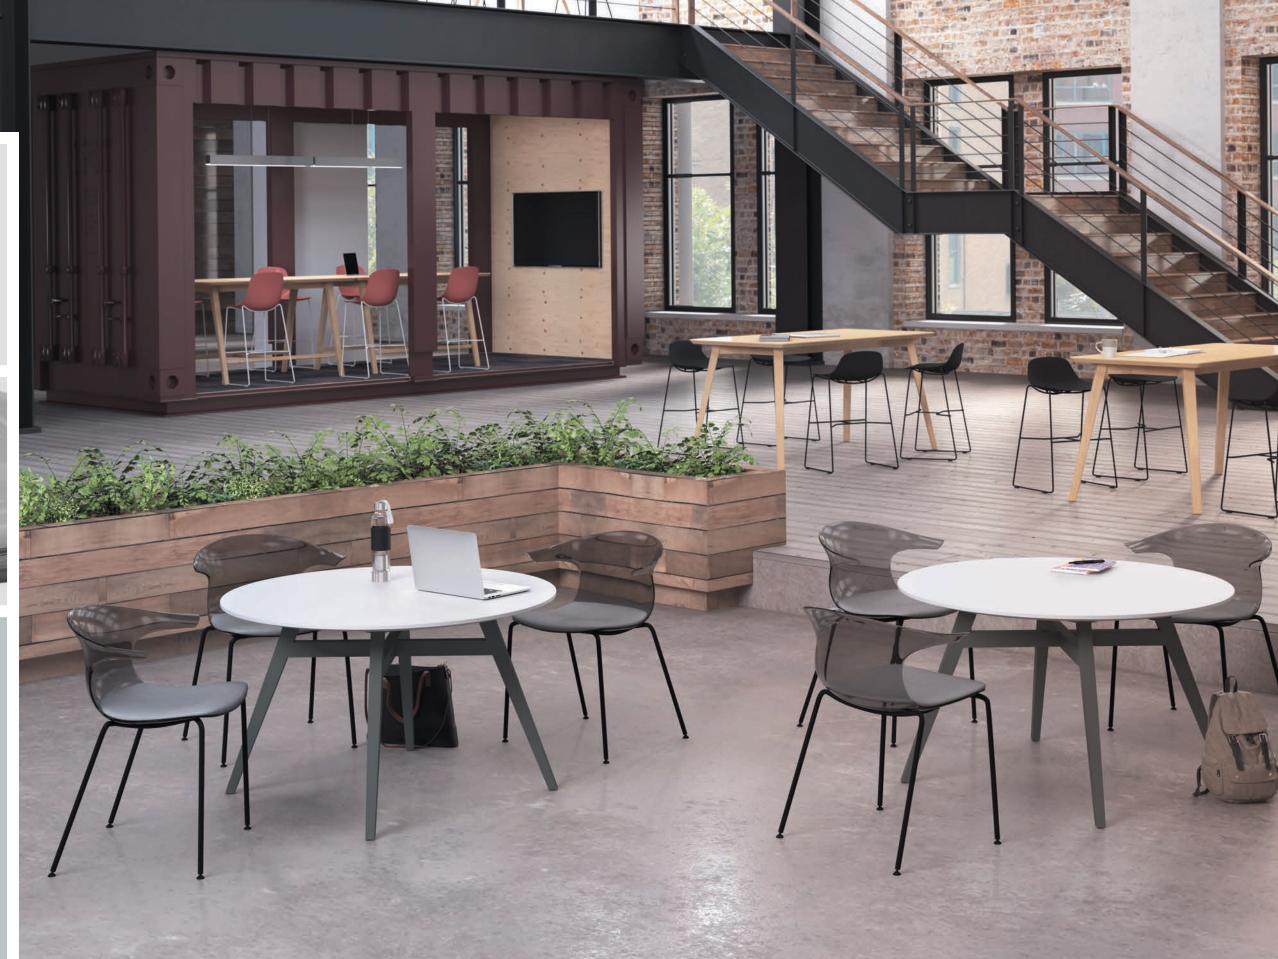

### MIX AND MATCH.

Blend chairs with stools, arms with armless or wood with plastic to create the perfect combination for any application or space.

#### TAKE YOUR PICK.

Wink's diverse color offering pairs perfectly with both metal and wood frames. Whether in a trendy office or café, Wink will energize any environment

barstools

wood base chairs

Wink designed by Claus Breinholt