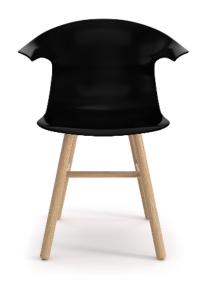

#### **WOOD BASE**

armless or arm shell 9 finish options 2 metal options

#### **WOOD BASE**

armless or arm shell 9 finish options 2 metal options

Matte Black

Polished Aluminium