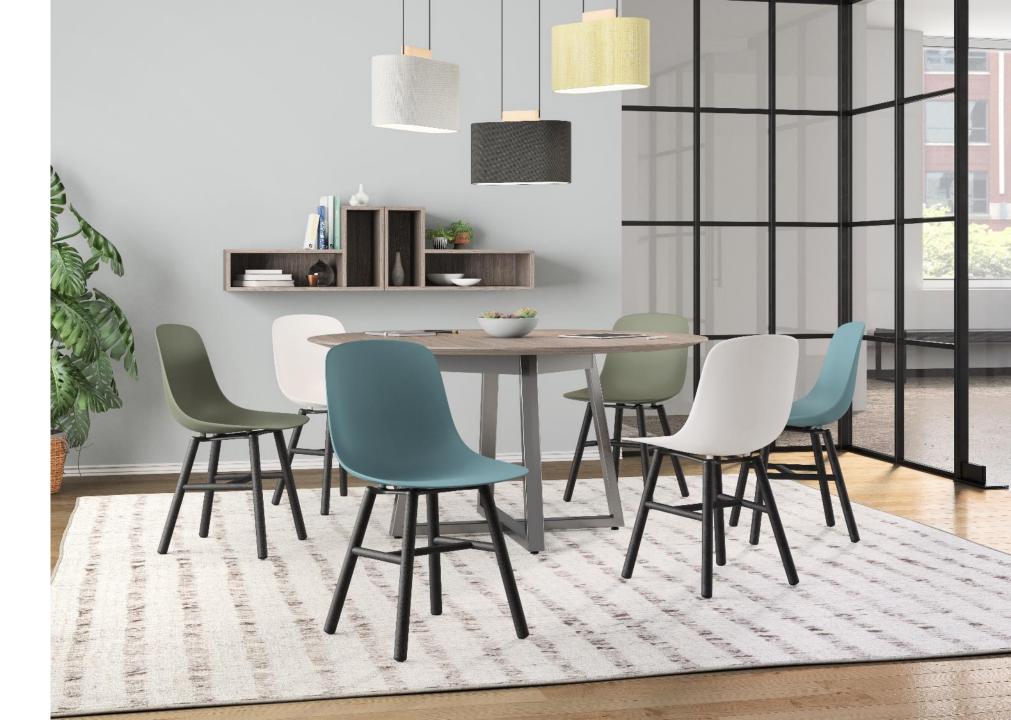

Wink

a lively chair

# PURE.

# REFINED. SEAMLESS.

Created with sophisticated form and dynamic curves, Wink's design allows for a relaxed, comfortable sit. The versatile collection effortlessly fits in any space.

Blend chairs with stools, arms with armless or wood with plastic to create the perfect combination for any application or space.

#### WHAT'S NEW

Wink wood base blends a bold design aesthetic with the warmth of natural materials and tones.

take your PICK.

The soft matte pallet adds 5 new colors to the existing offering which pair perfectly with both metal and wood frames.