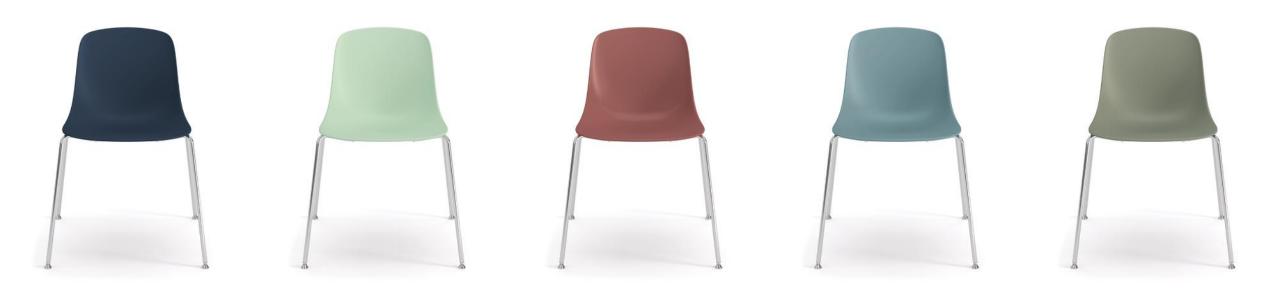

#### WHAT'S NEW

Wink wood base blends a bold design aesthetic with the warmth of natural materials and tones.

take your PICK.

The soft matte pallet adds 5 new colors to the existing offering which pair perfectly with both metal and wood frames.

#### **SHELL COLORS**

armless mini