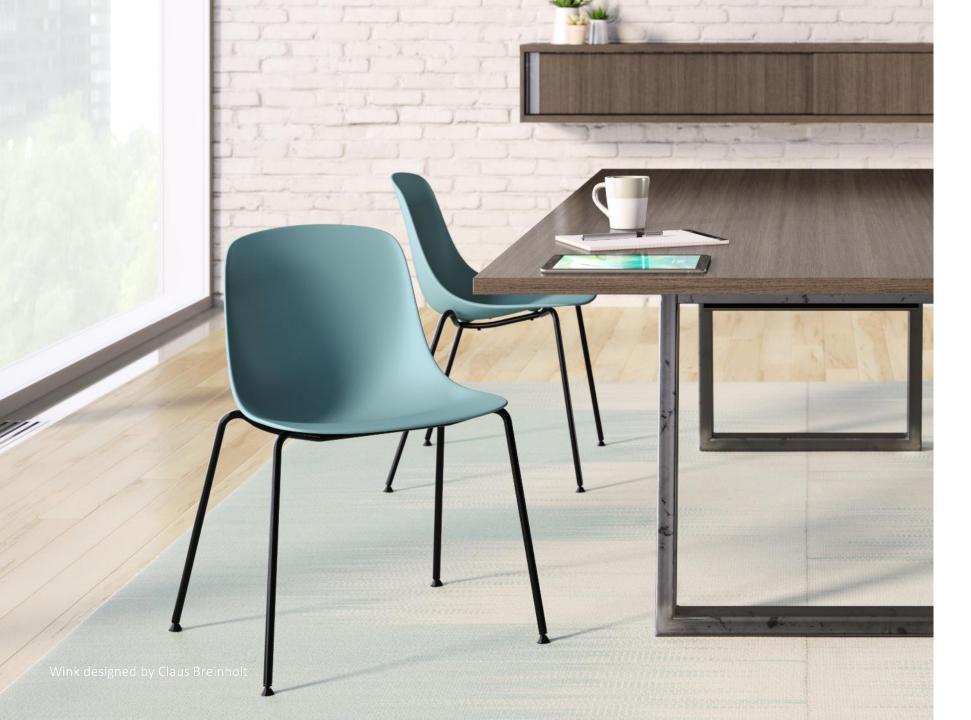

# REFINED. SEAMLESS.

Created with sophisticated form and dynamic curves, Wink's design allows for a relaxed, comfortable sit. The versatile collection effortlessly fits in any space.

Blend chairs with stools, arms with armless or wood with plastic to create the perfect combination for any application or space.