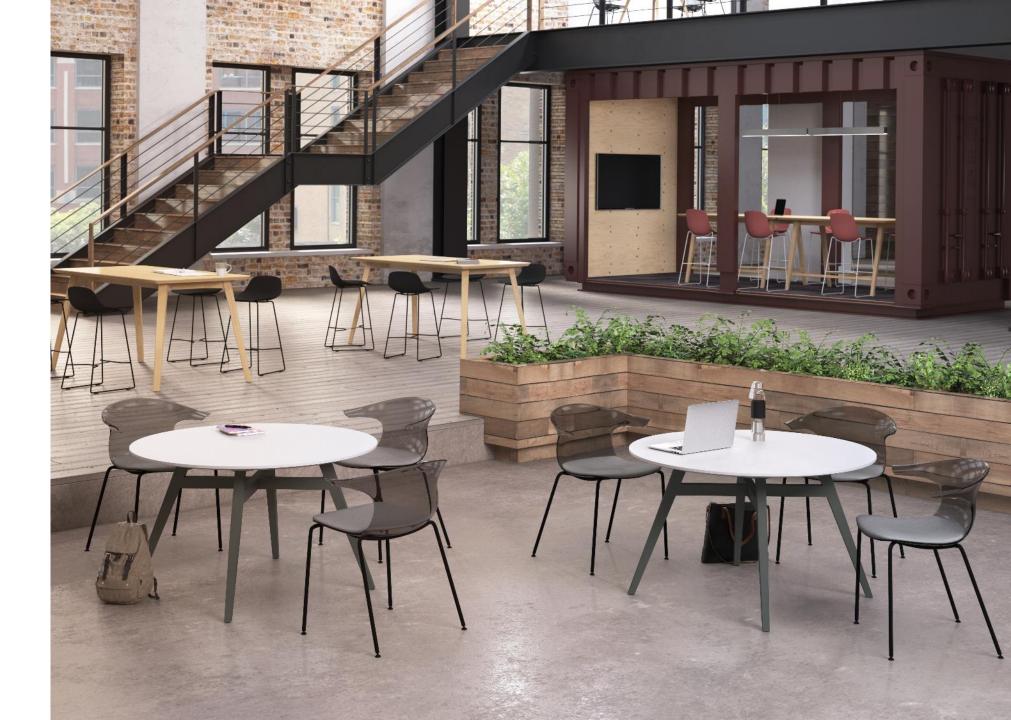

# REFINED. SEAMLESS.

Created with sophisticated form and dynamic curves, Wink's design allows for a relaxed, comfortable sit. The versatile collection effortlessly fits in any space.

Blend chairs with stools, arms with armless or wood with plastic to create the perfect combination for any application or space.

#### WHAT'S NEW

Wink wood base blends a bold design aesthetic with the warmth of natural materials and tones.

take your PICK.

The soft matte pallet adds 5 new colors to the existing offering which pair perfectly with both metal and wood frames.