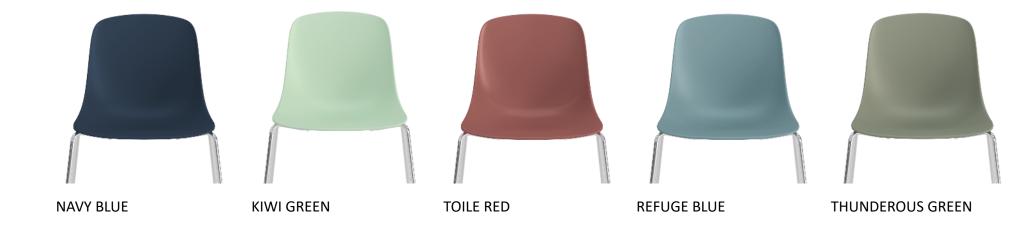

#### **SHELL COLORS**

armless mini

#### WHAT'S NEW

Wink wood base blends a bold design aesthetic with the warmth of natural materials and tones.

take your PICK.

The soft matte pallet adds 5 new colors to the existing offering which pair perfectly with both metal and wood frames.