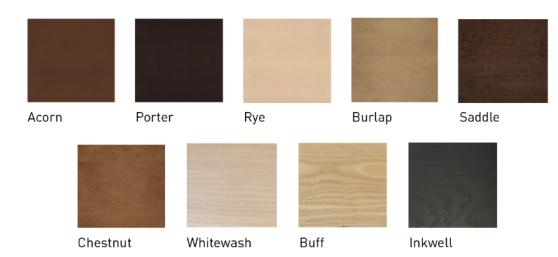

#### WHAT'S NEW

Wink wood base blends a bold design aesthetic with the warmth of natural materials and tones.

take your PICK.

The soft matte pallet adds 5 new colors to the existing offering which pair perfectly with both metal and wood frames.

#### **WOOD SHELLS**

discontinuing: olive ash, black cherry and natural oak offering: walnut, sapeli sycamore