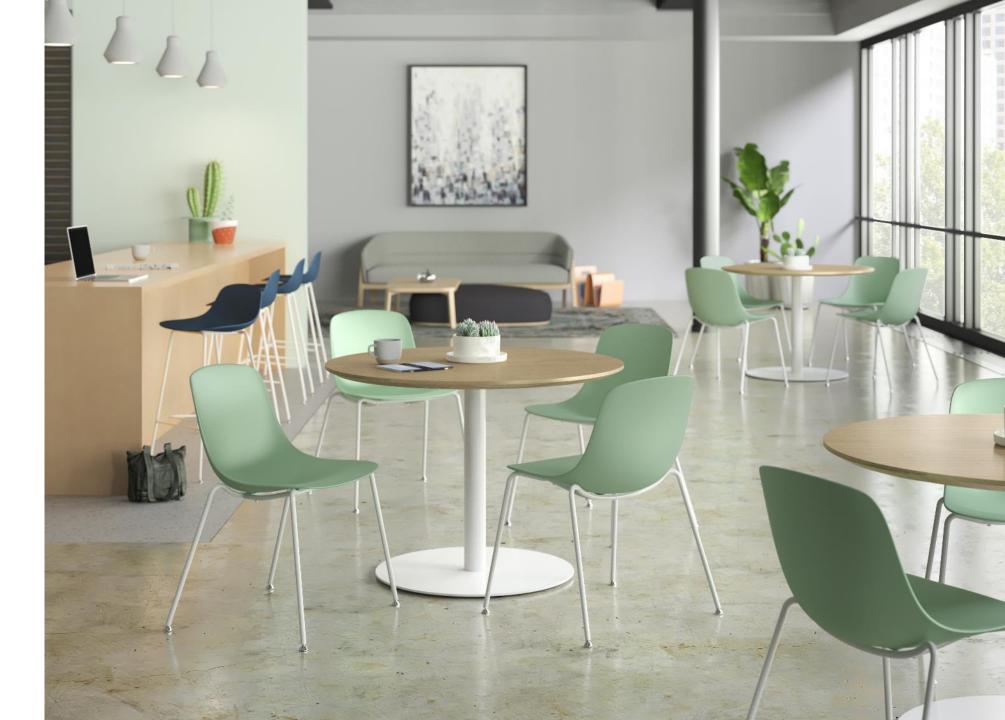

# REFINED. SEAMLESS.

Created with sophisticated form and dynamic curves, Wink's design allows for a relaxed, comfortable sit. The versatile collection effortlessly fits in any space.

Blend chairs with stools, arms with armless or wood with plastic to create the perfect combination for any application or space.