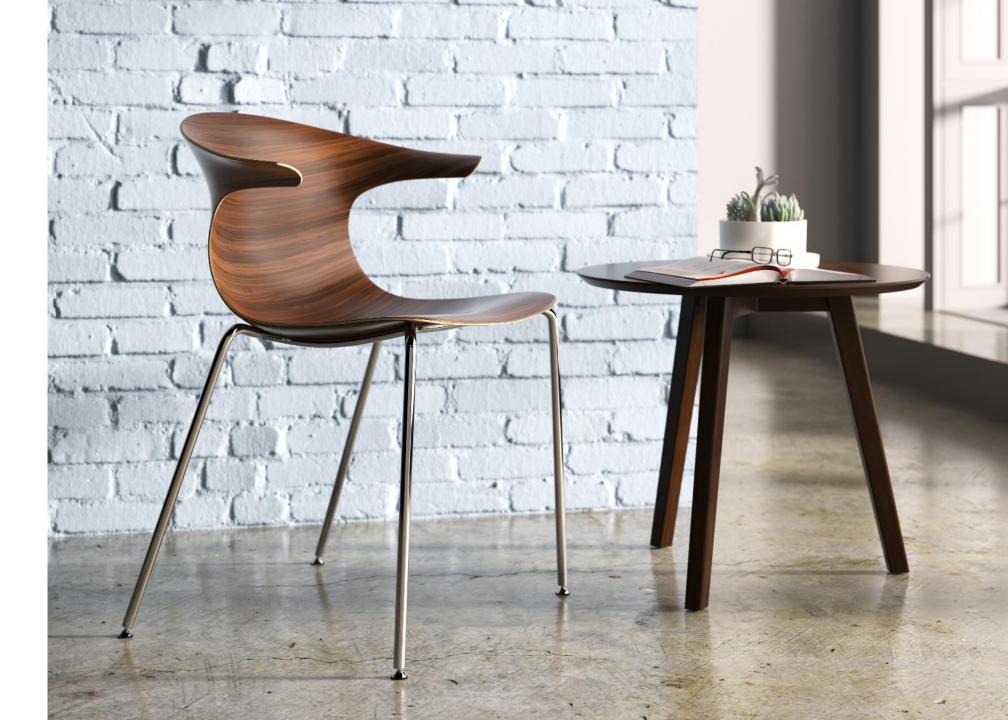

#### WHAT'S NEW

Wink wood base blends a bold design aesthetic with the warmth of natural materials and tones.

take your PICK.

The soft matte pallet adds 5 new colors to the existing offering which pair perfectly with both metal and wood frames.

#### **WOOD BASE**

armless or arm shell 9 finish options 2 metal options

#### **WOOD BASE**

armless or arm shell 9 finish options 2 metal options

Matte Black

Polished Aluminium

#### **WOOD SHELLS**

discontinuing: olive ash, black cherry and natural oak offering: walnut, sapeli sycamore