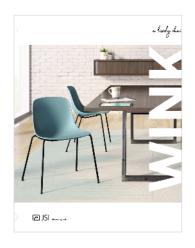

Wink

a lively chair

# REFINED. SEAMLESS.

Created with sophisticated form and dynamic curves, Wink's design allows for a relaxed, comfortable sit. The versatile collection effortlessly fits in any space.

Blend chairs with stools, arms with armless or wood with plastic to create the perfect combination for any application or space.