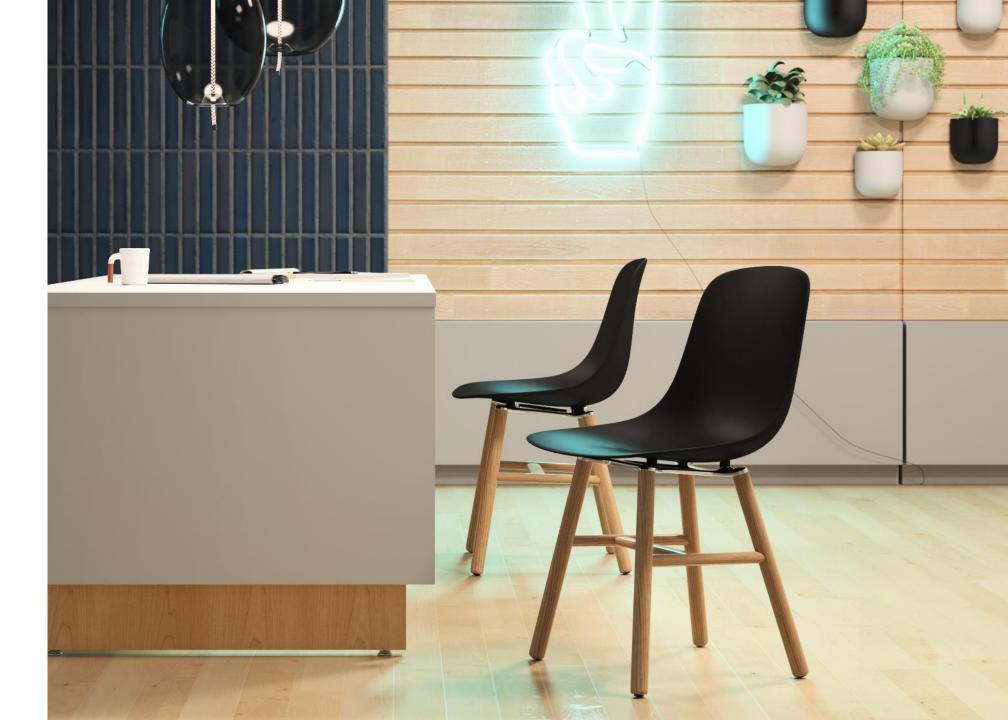

#### WHAT'S NEW

Wink wood base blends a bold design aesthetic with the warmth of natural materials and tones.

take your PICK.

The soft matte pallet adds 5 new colors to the existing offering which pair perfectly with both metal and wood frames.

#### **WOOD BASE**

armless or arm shell 9 finish options 2 metal options

#### **WOOD BASE**

armless or arm shell 9 finish options 2 metal options

Matte Black

Polished Aluminium