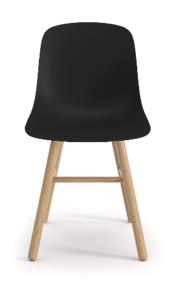

#### **WOOD BASE**

armless or arm shell 9 finish options 2 metal options

#### **WOOD BASE**

armless or arm shell 9 finish options 2 metal options

Matte Black

Polished Aluminium