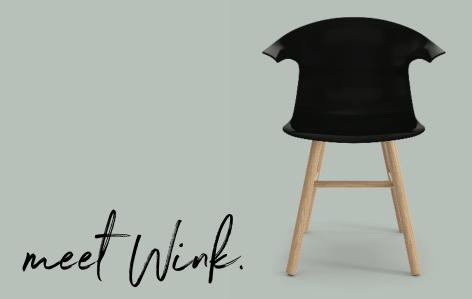

Wink

a lively chair

#### WHAT'S NEW

Wink wood base blends a bold design aesthetic with the warmth of natural materials and tones.

take your PICK.

The soft matte pallet adds 5 new colors to the existing offering which pair perfectly with both metal and wood frames.