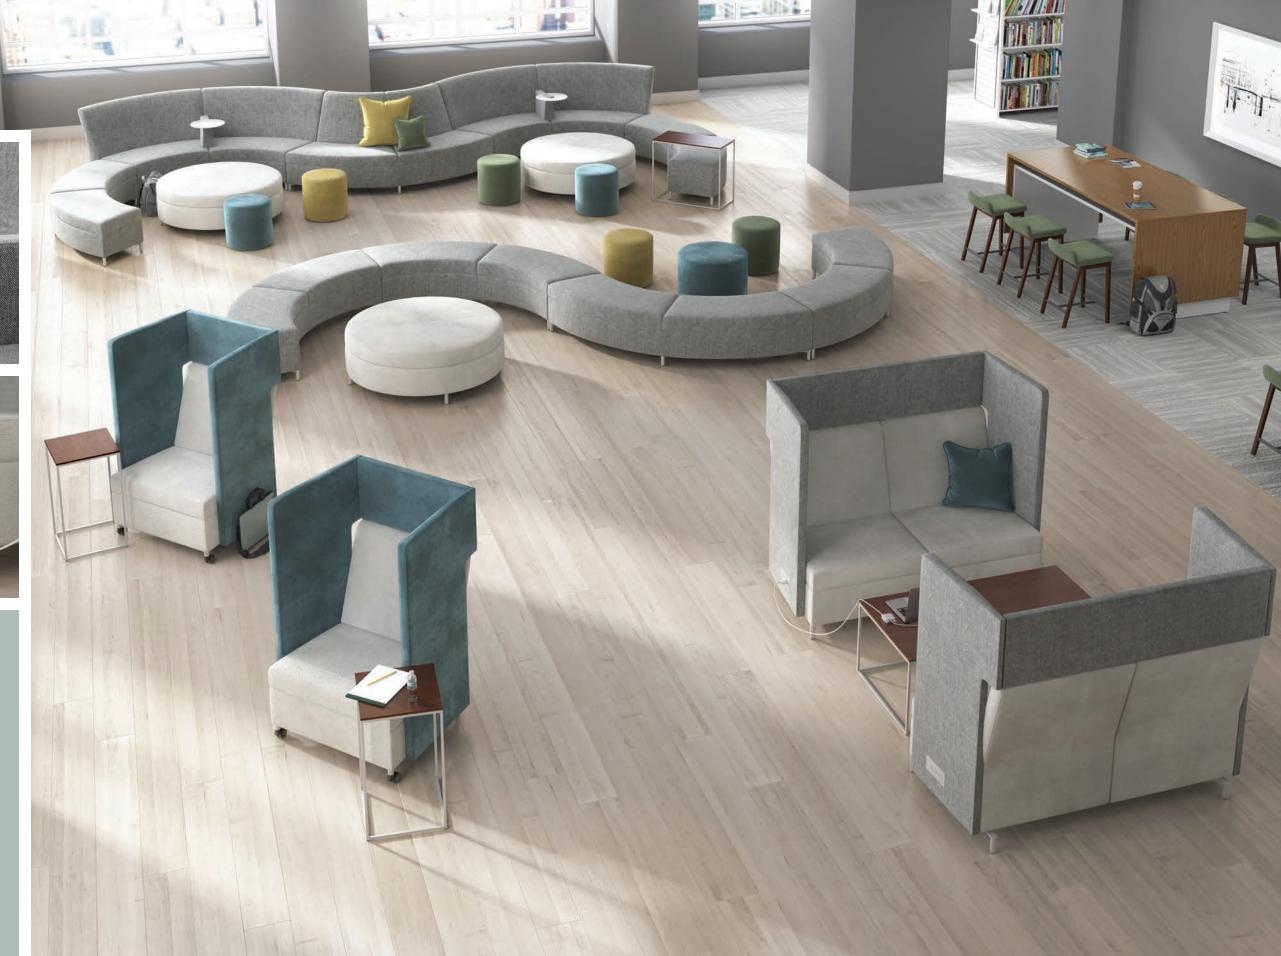

## COME ONE, COME ALL.

Ziva is open when it needs to be, and private when quiet concentration is more important with built-in electronic stations

Clean, modern, geometric lines and shapes let the work and collaboration that happens here shine. Subtle, precise horizontal stitching and contemporary hard surfaces are the difference between simple and sophisticated.

Build interest and openness with precisely curved pieces, or create more defined spaces with straight edges. Ziva's modular design lets creativity flourish in any work environment.

stand up surface w/privacy panel