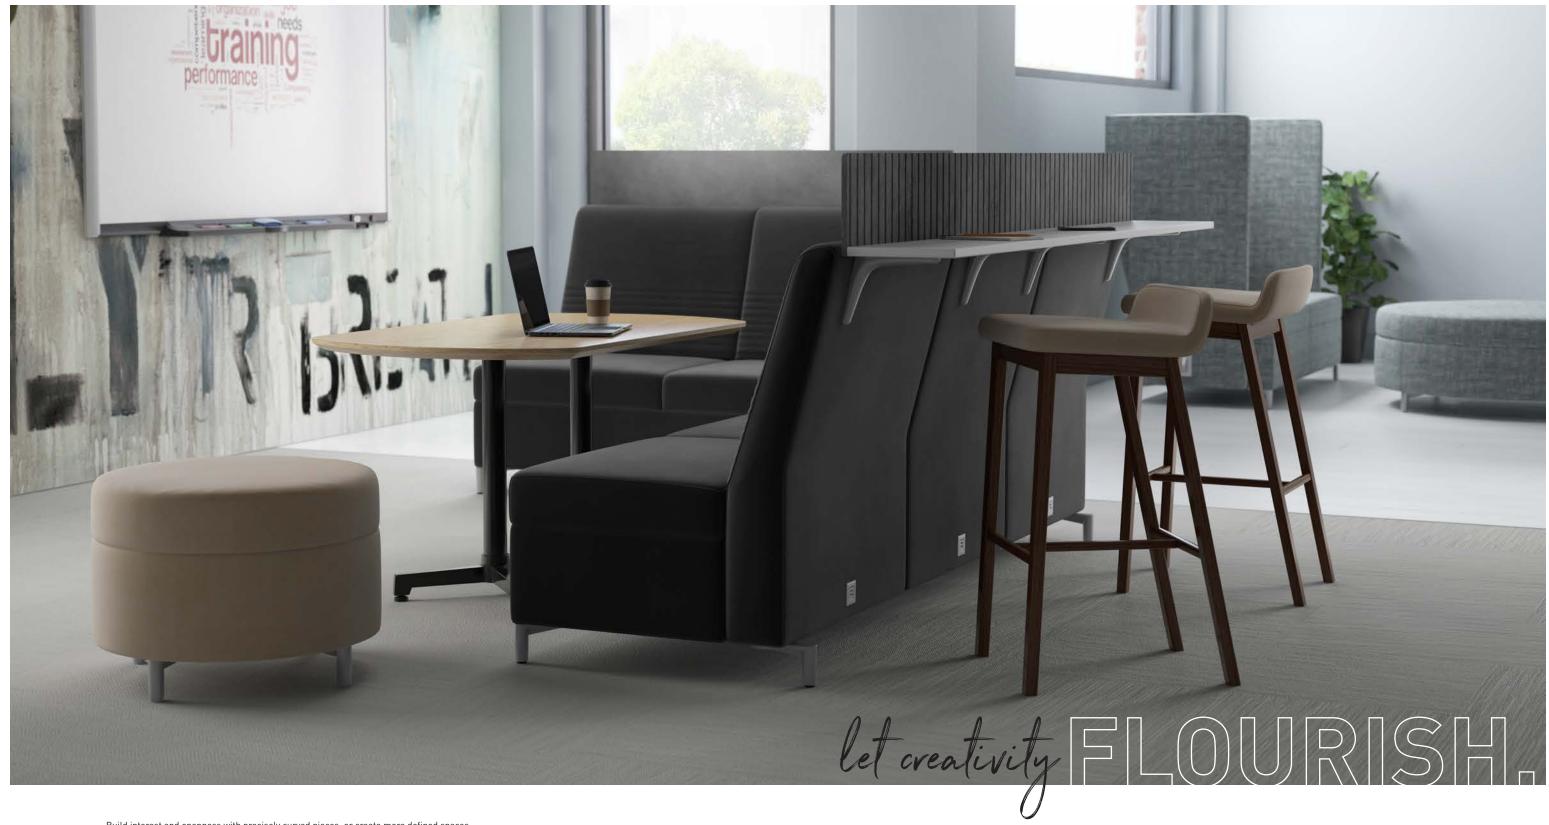

## modular lounge

## EFFORTLESS NIMBLE. BEAUTIFUL.

Few furniture styles are as ever-amenable as Ziva. It effortlessly flows throughout any open workspace, letting collaboration of all kinds form naturally at every turn.

## COME ONE, COME ALL.

Ziva is open when it needs to be, and private when quiet concentration is more important with built-in electronic stations

Clean, modern, geometric lines and shapes let the work and collaboration that happens here shine. Subtle, precise horizontal stitching and contemporary hard surfaces are the difference between simple and sophisticated.

Build interest and openness with precisely curved pieces, or create more defined spaces with straight edges. Ziva's modular design lets creativity flourish in any work environment.

stand up surface w/privacy panel

benches + ottomans

coffee tables

work height tables