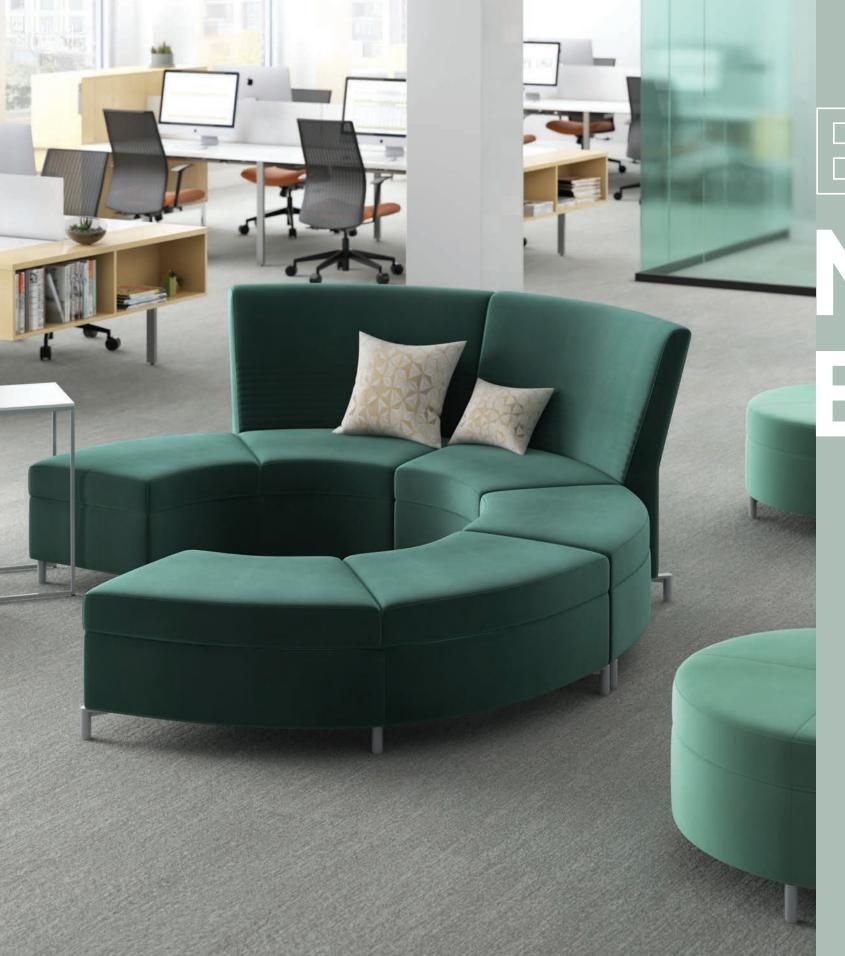

## COME ONE, COME ALL.

Ziva is open when it needs to be, and private when quiet concentration is more important with built-in electronic stations

Clean, modern, geometric lines and shapes let the work and collaboration that happens here shine. Subtle, precise horizontal stitching and contemporary hard surfaces are the difference between simple and sophisticated.

Build interest and openness with precisely curved pieces, or create more defined spaces with straight edges. Ziva's modular design lets creativity flourish in any work environment.

stand up surface w/privacy panel