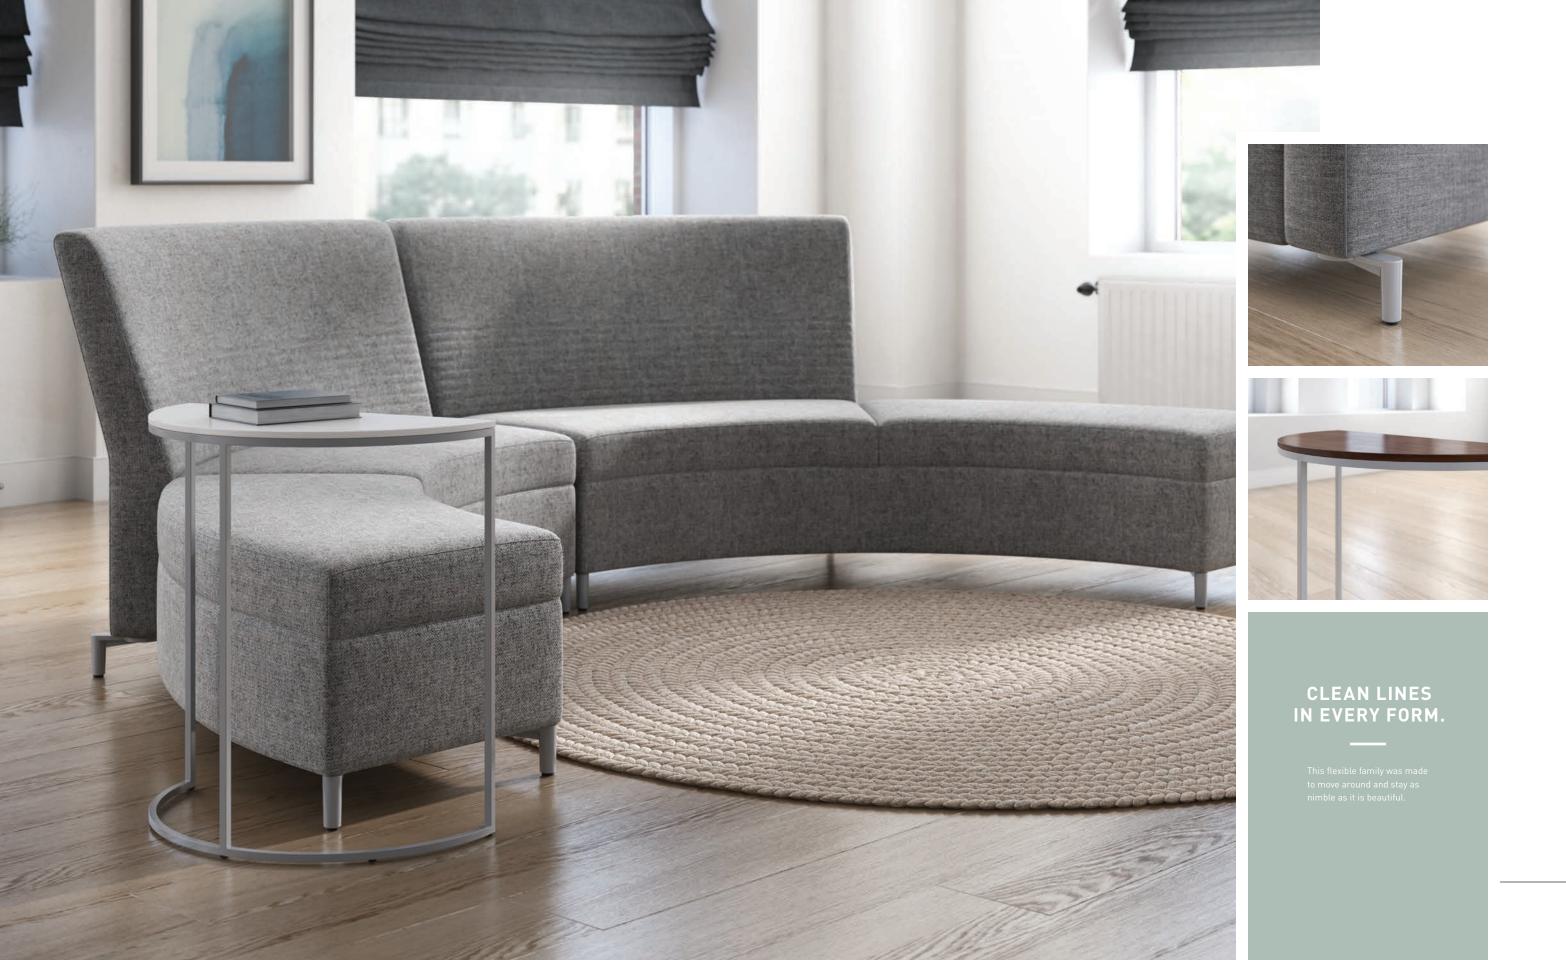

## EFFORTLESS NIMBLE. BEAUTIFUL.

Few furniture styles are as ever-amenable as Ziva. It effortlessly flows throughout any open workspace, letting collaboration of all kinds form naturally at every turn.

Build interest and openness with precisely curved pieces, or create more defined spaces with straight edges. Ziva's modular design lets creativity flourish in any work environment.

stand up surface w/privacy panel