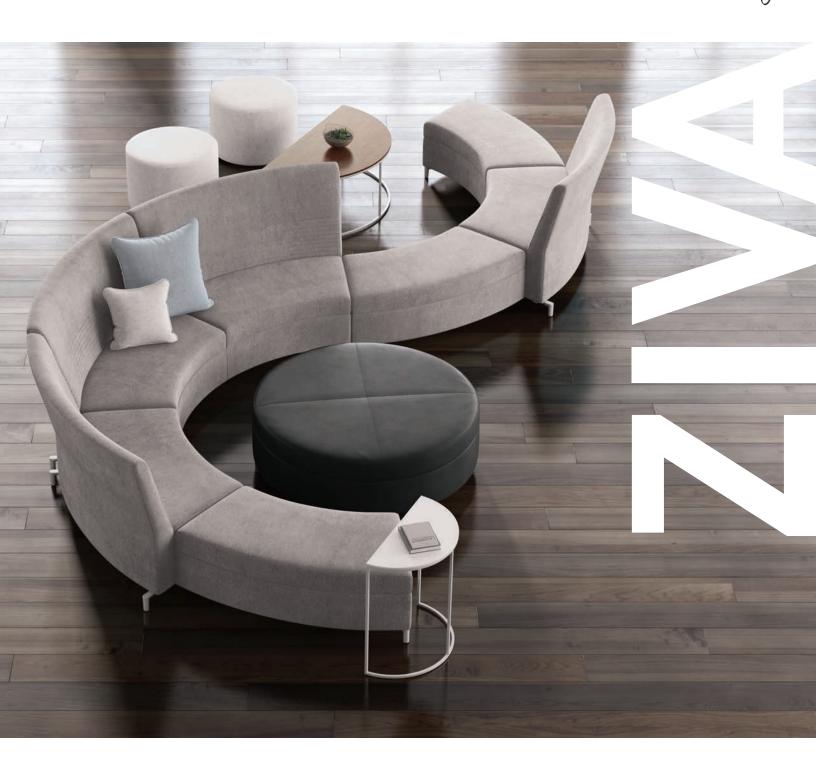

## modular lounge

## EFFORTLESS NIMBLE. BEAUTIFUL.

Few furniture styles are as ever-amenable as Ziva. It effortlessly flows throughout any open workspace, letting collaboration of all kinds form naturally at every turn.

Build interest and openness with precisely curved pieces, or create more defined spaces with straight edges. Ziva's modular design lets creativity flourish in any work environment.

stand up surface w/privacy panel