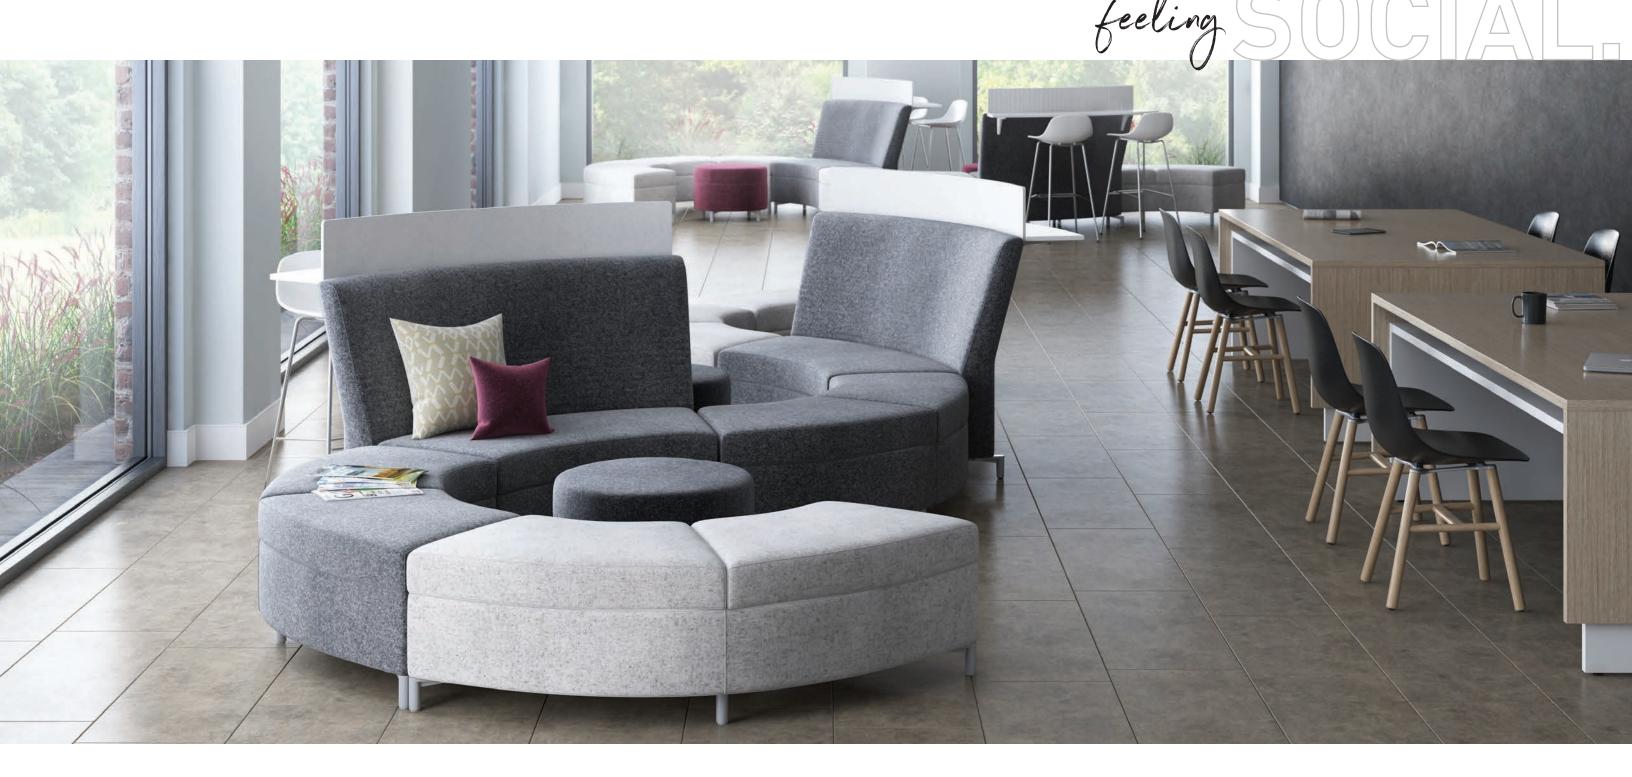

Build interest and openness with precisely curved pieces, or create more defined spaces with straight edges. Ziva's modular design lets creativity flourish in any work environment.

stand up surface w/privacy panel