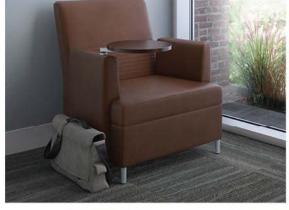

middle arm available on two or three seat lounge or modular quarter rounds.

optional tablet arm available

end arm available on all freestanding or modular lounge,

optional tablet arm available

front casters available on single seat freestanding lounge

tablet arm available on all freestanding or modular lounge with end arms or middle arms

Ziva's lounge options provide additional convenience, privacy and mobility for collaborative environments.

#### Tablet arms

All arms on freestanding and modular units are available with an optional 14" diameter tablet with a full 360 degree swivel.

The tablet is offered in: 3/4" thick veneer or 1/2" thick white solid surface