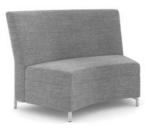

two seat lounge

three seat lounge with end arms

Modular Lounge

Modular Lounge

in-line single seat

in-line two seat

in-line three seat

**wedge** with outside back

**wedge** with inside back

**quarter round** with partial outside back

Benches & Ottomans

Benches & Ottomans

one seat bench 20.5in x 27.5in x 17.5in

two seat bench 20.5in x 55in x 17.5in

three seat bench 20.5in x 82.5in x 17.5in