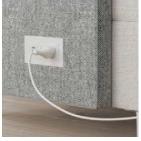

#### **Lounge Options**

**privacy surround** available on single seat or

two seat freestanding lounge

power available in white or black on all freestanding lounge and privacy surrounds. Includes two 120 volt outlets and 2 USB outlets, one custom selected port.

#### Power

Ziva's freestanding lounge may be specified with a black or white power outlet on the side, in the arm, or the privacy surround. The unit has two 120 volt outlets and two USB power outlets. The fourth section is open and can be field fitted with a custom selected port.