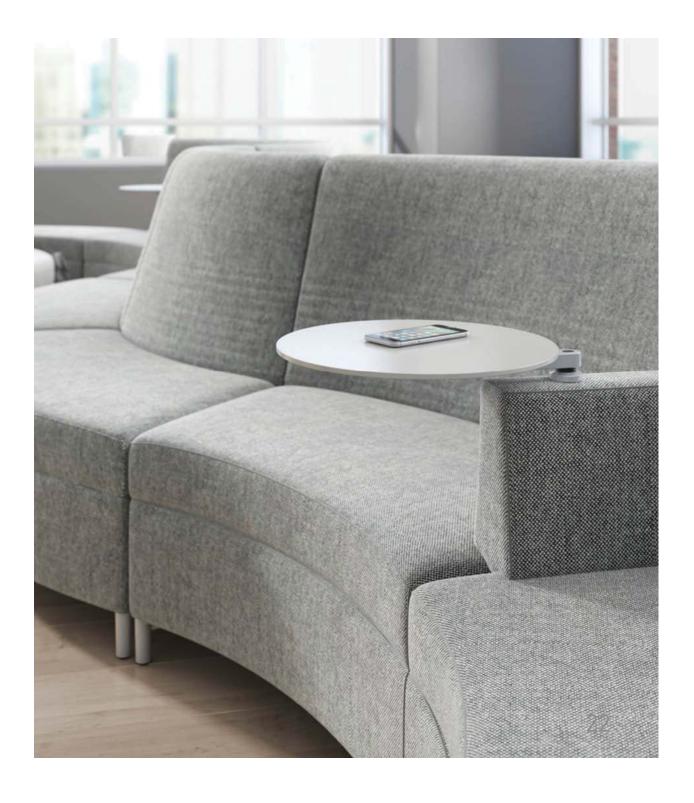

#### Tablet arms

All arms on freestanding and modular units are available with an optional 14" diameter tablet with a full 360 degree swivel.

The tablet is offered in: 3/4" thick veneer or 1/2" thick white solid surface

tablet arm available on all freestanding or modular lounge with end arms or middle arms

Ziva's lounge options provide additional convenience, privacy and mobility for collaborative environments.