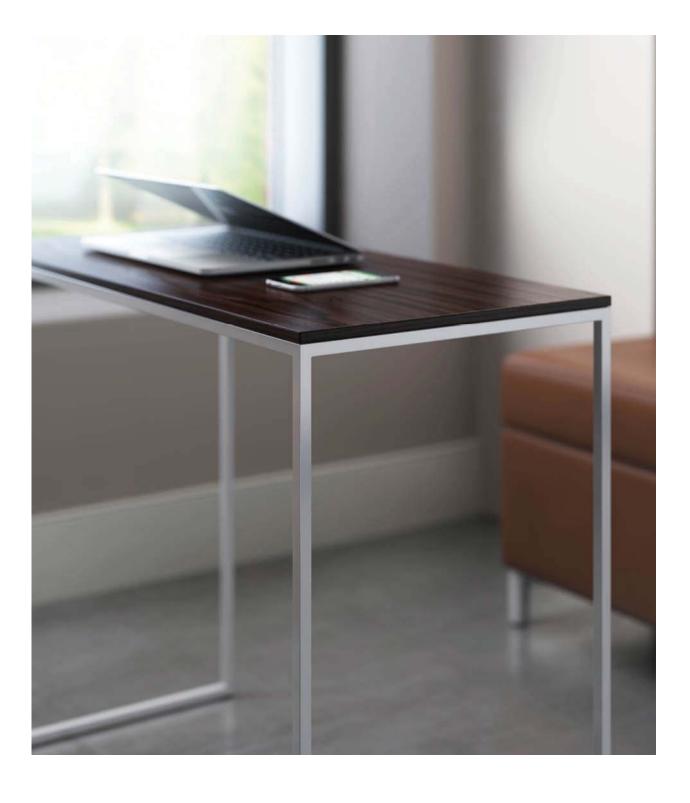

#### Tables

Lightly scaled tables in both occasional and work heights are easy to pull up or put away.

Tops available in:

cherry

walnut

maple

glacier white solid surface

Arctic silver metal legs