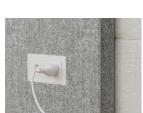

#### **Lounge Options**

**privacy surround** available on single seat or

two seat freestanding lounge

power available in white or black on all freestanding lounge and privacy surrounds. Includes two 120 volt outlets and 2 USB outlets, one custom selected port.

#### Power

Ziva's freestanding lounge may be specified with a black or white power outlet on the side, in the arm, or the privacy surround. The unit has two 120 volt outlets and two USB power outlets. The fourth section is open and can be field fitted with a custom selected port.