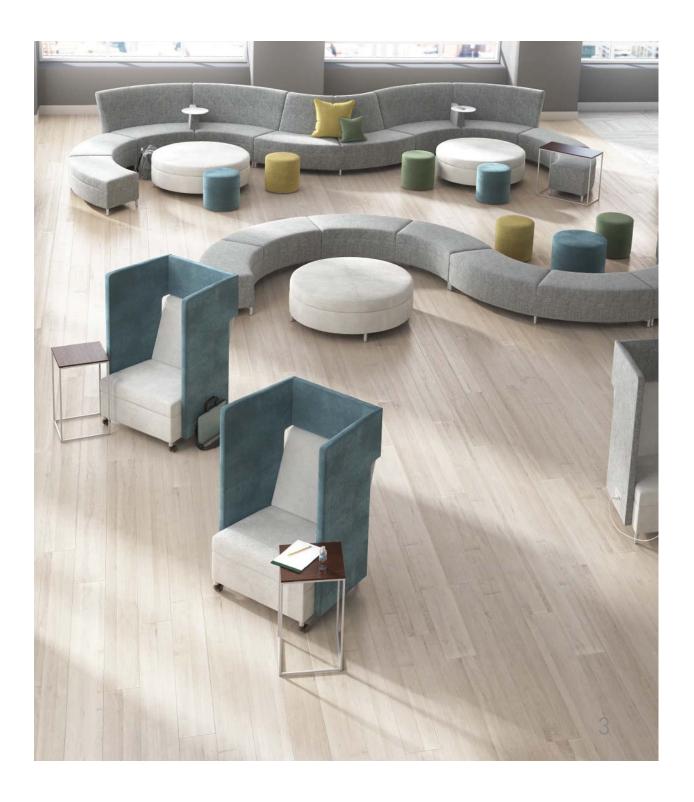

Ziva is open when it needs to be, and private when quiet concentration is more important. Gradual curves and clean lines invite groups to huddle up, while upholstered surrounds block out the distractions.

#### Privacy surrounds

An upper privacy surround on the single or two seater has acoustical capabilities, creating visual and audible privacy for the seated user.