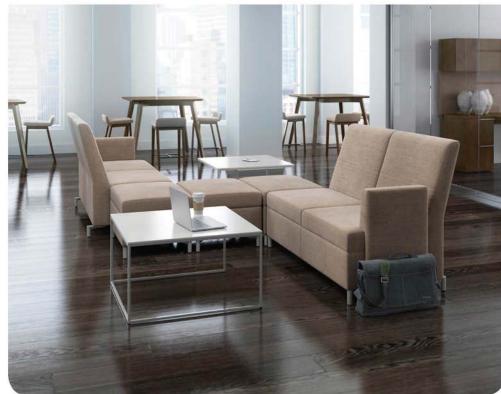

#### product offering.

Ziva lounge seating and tables seamlessly flow through public work spaces, but may also stand alone in more focused settings.

Freestanding Lounge Modular Lounge Benches & Ottomans Tables

statement of line

7

Freestanding Lounge

Freestanding Lounge

single seat lounge

single seat lounge with end arms, tablet

single seat lounge with privacy surround

**two seat lounge** with privacy surround

two seat lounge

three seat lounge with end arms

Modular Lounge

Modular Lounge

in-line single seat

in-line two seat

in-line three seat

**wedge** with outside back

**wedge** with inside back

**quarter round** with partial outside back

Benches & Ottomans

Benches & Ottomans

one seat bench 20.5in x 27.5in x 17.5in

two seat bench 20.5in x 55in x 17.5in

three seat bench 20.5in x 82.5in x 17.5in

round ottomans 36in dia x 17.5in 42in dia x 17.5in 48in dia x 17.5in

**wedge bench** 23.5in x 47.5in x 17.5in

quarter round bench 32.5in x 87.5in x 17.5in

Tables

Tables

**square coffee table** 30in x 30in x 18in

rectangle coffee table 24in x 48in x 18in

half round coffee table 24in x 48in x 18in

**square work height table** 15in x 15in x 26in

rectangle work height table 15in x 30in x 26in

half round work height table 12in x 24in x 26in