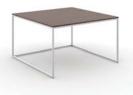

rectangle coffee table 24in x 48in x 18in

half round coffee table 24in x 48in x 18in

**square work height table** 15in x 15in x 26in

rectangle work height table 15in x 30in x 26in

half round work height table 12in x 24in x 26in

#### Tables

Lightly scaled tables in both occasional and work heights are easy to pull up or put away.

Tops available in:

cherry

walnut

maple

glacier white solid surface

Arctic silver metal legs