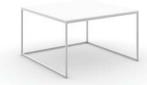

rectangle coffee table 24in x 48in x 18in

half round coffee table 24in x 48in x 18in

**square work height table** 15in x 15in x 26in

rectangle work height table 15in x 30in x 26in

half round work height table 12in x 24in x 26in