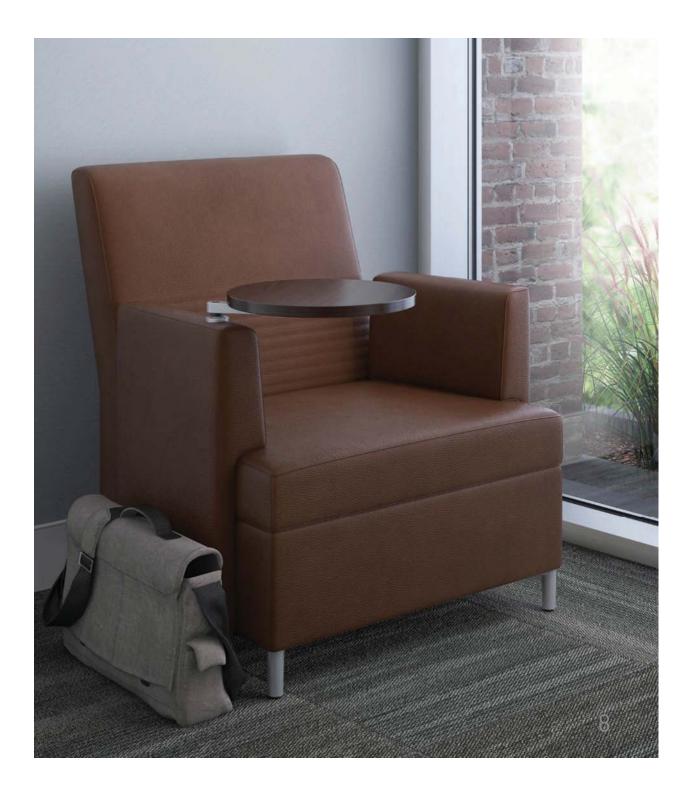

statement of line

7

Freestanding Lounge

Freestanding Lounge

single seat lounge

single seat lounge with end arms, tablet

single seat lounge with privacy surround

**two seat lounge** with privacy surround

middle arm available on two or three seat lounge or modular quarter rounds.

optional tablet arm available

end arm available on all freestanding or modular lounge,

optional tablet arm available

front casters available on single seat freestanding lounge

tablet arm available on all freestanding or modular lounge with end arms or middle arms

Ziva's lounge options provide additional convenience, privacy and mobility for collaborative environments.

#### Tablet arms

All arms on freestanding and modular units are available with an optional 14" diameter tablet with a full 360 degree swivel.

The tablet is offered in: 3/4" thick veneer or 1/2" thick white solid surface

#### Feet with levelers

Easy-to-level feet come with 1" height adjustability on the glide. Front feet support the caster option on single freestanding seats, if mobility is needed. Legs are die-cast zinc with a matte chrome finish.

#### Casters

Optional front casters on single seats are a critical part of the collection's ability to quickly change from one configuration to another.