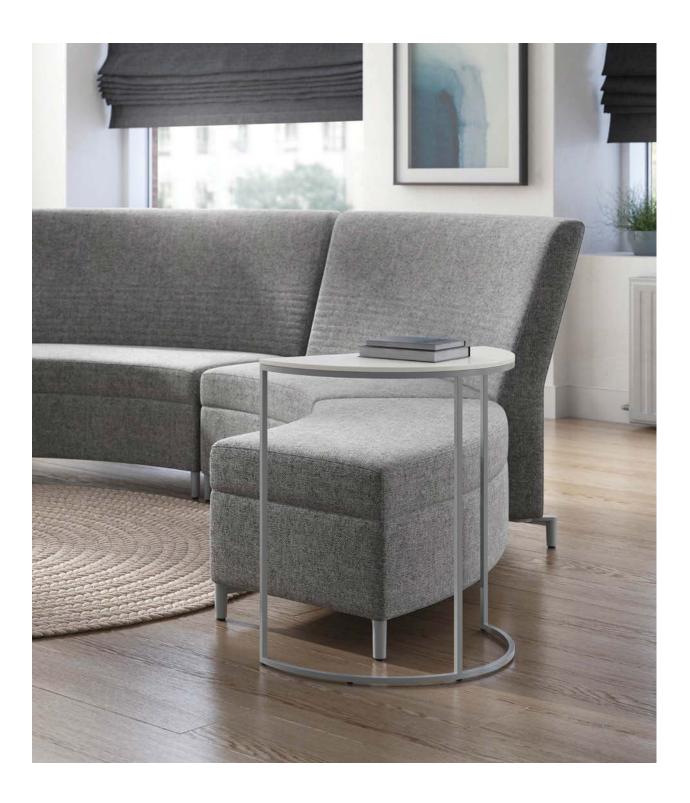

rectangle coffee table 24in x 48in x 18in

half round coffee table 24in x 48in x 18in

**square work height table** 15in x 15in x 26in

rectangle work height table 15in x 30in x 26in

half round work height table 12in x 24in x 26in

#### Tables

Lightly scaled tables in both occasional and work heights are easy to pull up or put away.

Tops available in:

cherry

walnut

maple

glacier white solid surface

Arctic silver metal legs