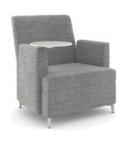

statement of line

7

Freestanding Lounge

Freestanding Lounge

single seat lounge

single seat lounge with end arms, tablet

single seat lounge with privacy surround

**two seat lounge** with privacy surround

middle arm available on two or three seat lounge or modular quarter rounds.

optional tablet arm available

end arm available on all freestanding or modular lounge,

optional tablet arm available

front casters available on single seat freestanding lounge

#### Tablet arms

All arms on freestanding and modular units are available with an optional 14" diameter tablet with a full 360 degree swivel.

The tablet is offered in: 3/4" thick veneer or 1/2" thick white solid surface