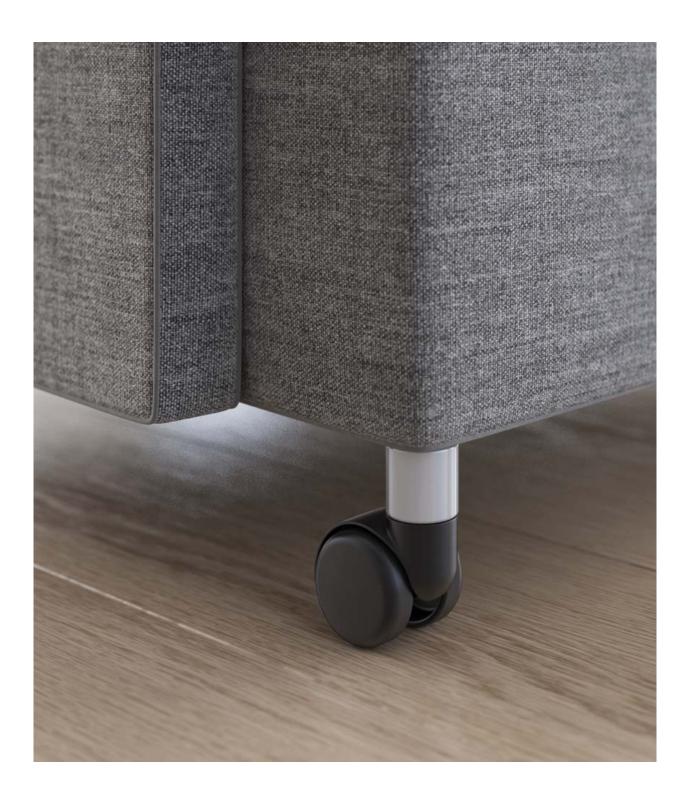

#### Casters

Optional front casters on single seats are a critical part of the collection's ability to quickly change from one configuration to another.

middle arm available on two or three seat lounge or modular quarter rounds.

optional tablet arm available

end arm available on all freestanding or modular lounge,

optional tablet arm available

front casters available on single seat freestanding lounge