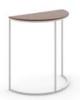

rectangle coffee table 24in x 48in x 18in

half round coffee table 24in x 48in x 18in

**square work height table** 15in x 15in x 26in

rectangle work height table 15in x 30in x 26in

half round work height table 12in x 24in x 26in

#### Tables

Lightly scaled tables in both occasional and work heights are easy to pull up or put away.

Tops available in:

cherry

walnut

maple

glacier white solid surface

Arctic silver metal legs