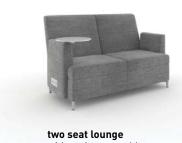

statement of line

7

Freestanding Lounge

Freestanding Lounge

single seat lounge

single seat lounge with end arms, tablet

single seat lounge with privacy surround

**two seat lounge** with privacy surround

middle arm available on two or three seat lounge or modular quarter rounds.

optional tablet arm available

end arm available on all freestanding or modular lounge,

optional tablet arm available

front casters available on single seat freestanding lounge

#### Tablet arms

All arms on freestanding and modular units are available with an optional 14" diameter tablet with a full 360 degree swivel.

The tablet is offered in: 3/4" thick veneer or 1/2" thick white solid surface