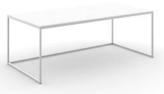

rectangle coffee table 24in x 48in x 18in

half round coffee table 24in x 48in x 18in

**square work height table** 15in x 15in x 26in

rectangle work height table 15in x 30in x 26in

half round work height table 12in x 24in x 26in