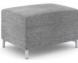

**wedge** with inside back

**quarter round** with partial outside back

Benches & Ottomans

Benches & Ottomans

one seat bench 20.5in x 27.5in x 17.5in

two seat bench 20.5in x 55in x 17.5in

three seat bench 20.5in x 82.5in x 17.5in