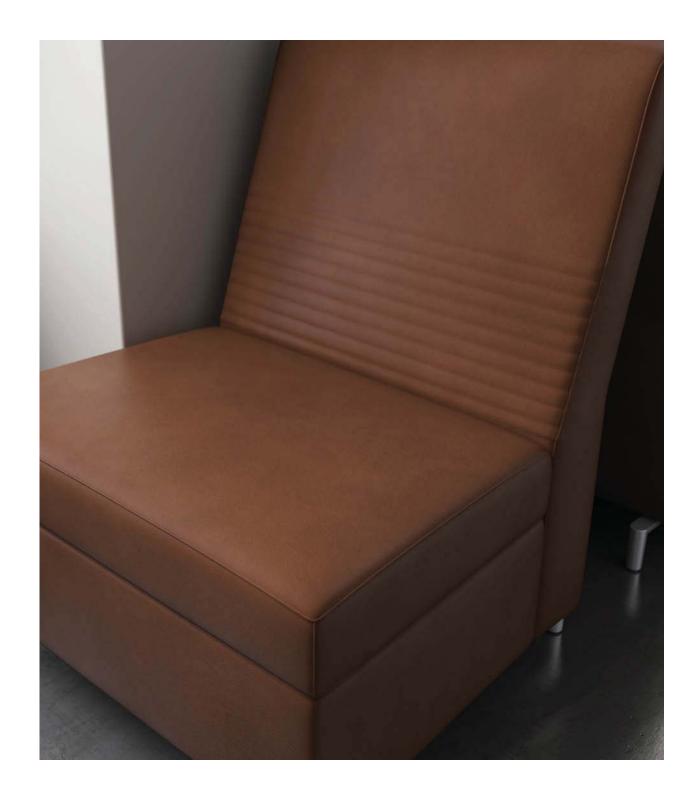

#### Lumbar support

Subtle, precise horizontal stitching in the lumbar area creates interest, while adding comfort.

#### Privacy surrounds

An upper privacy surround on the single or two seater has acoustical capabilities, creating visual and audible privacy for the seated user.