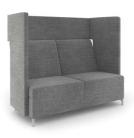

statement of line

7

Freestanding Lounge

Freestanding Lounge

single seat lounge

single seat lounge with end arms, tablet

single seat lounge with privacy surround

**two seat lounge** with privacy surround

#### Privacy surrounds

An upper privacy surround on the single or two seater has acoustical capabilities, creating visual and audible privacy for the seated user.