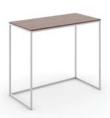

rectangle coffee table 24in x 48in x 18in

half round coffee table 24in x 48in x 18in

**square work height table** 15in x 15in x 26in

rectangle work height table 15in x 30in x 26in

half round work height table 12in x 24in x 26in

#### Tables

Lightly scaled tables in both occasional and work heights are easy to pull up or put away.

Tops available in:

cherry

walnut

maple

glacier white solid surface

Arctic silver metal legs