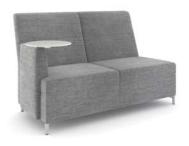

two seat lounge

three seat lounge with end arms

Modular Lounge

Modular Lounge

in-line single seat

in-line two seat

in-line three seat

**wedge** with outside back

#### Tablet arms

All arms on freestanding and modular units are available with an optional 14" diameter tablet with a full 360 degree swivel.

The tablet is offered in: 3/4" thick veneer or 1/2" thick white solid surface