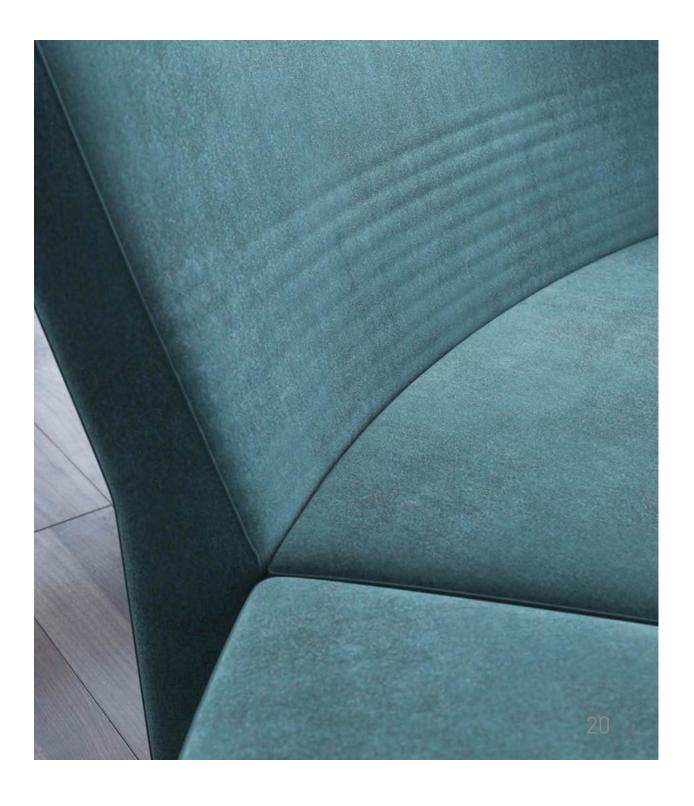

#### Lumbar support

Subtle, precise horizontal stitching in the lumbar area creates interest, while adding comfort.

#### Upholstery

Use fabrics that lend themselves to this type of stitching and upholstery, and avoid those that don't such as patterned fabric.

Contrasting fabric is available on the back, arms, seat or privacy surround.