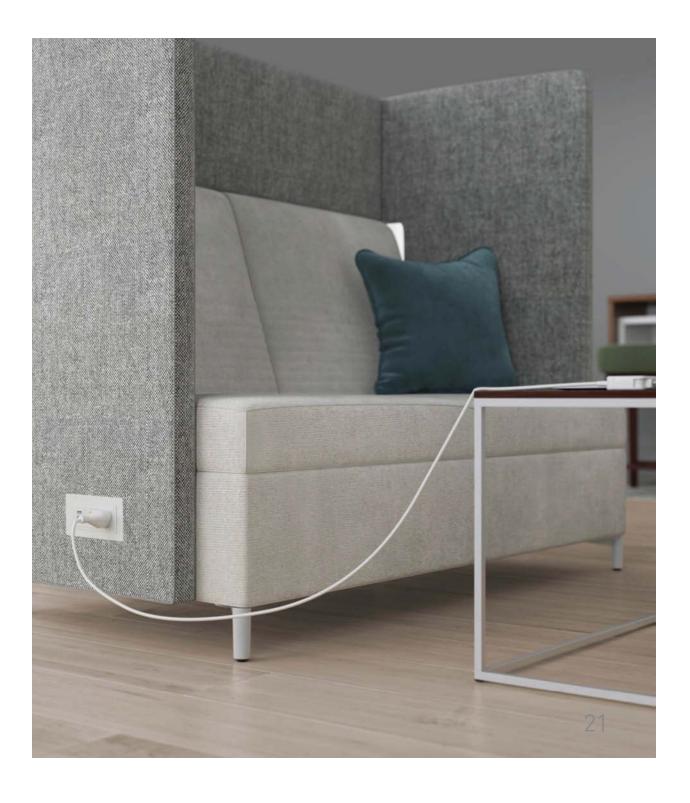

#### **Lounge Options**

**privacy surround** available on single seat or

two seat freestanding lounge

power available in white or black on all freestanding lounge and privacy surrounds. Includes two 120 volt outlets and 2 USB outlets, one custom selected port.

#### Power

Ziva's freestanding lounge may be specified with a black or white power outlet on the side, in the arm, or the privacy surround. The unit has two 120 volt outlets and two USB power outlets. The fourth section is open and can be field fitted with a custom selected port.

#### Privacy surrounds

An upper privacy surround on the single or two seater has acoustical capabilities, creating visual and audible privacy for the seated user.