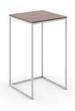

rectangle coffee table 24in x 48in x 18in

half round coffee table 24in x 48in x 18in

**square work height table** 15in x 15in x 26in

rectangle work height table 15in x 30in x 26in

half round work height table 12in x 24in x 26in

#### Tables

Lightly scaled tables in both occasional and work heights are easy to pull up or put away.

Tops available in:

cherry

walnut

maple

glacier white solid surface

Arctic silver metal legs