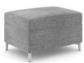

**wedge** with inside back

**quarter round** with partial outside back

Benches & Ottomans

Benches & Ottomans

one seat bench 20.5in x 27.5in x 17.5in

two seat bench 20.5in x 55in x 17.5in

three seat bench 20.5in x 82.5in x 17.5in