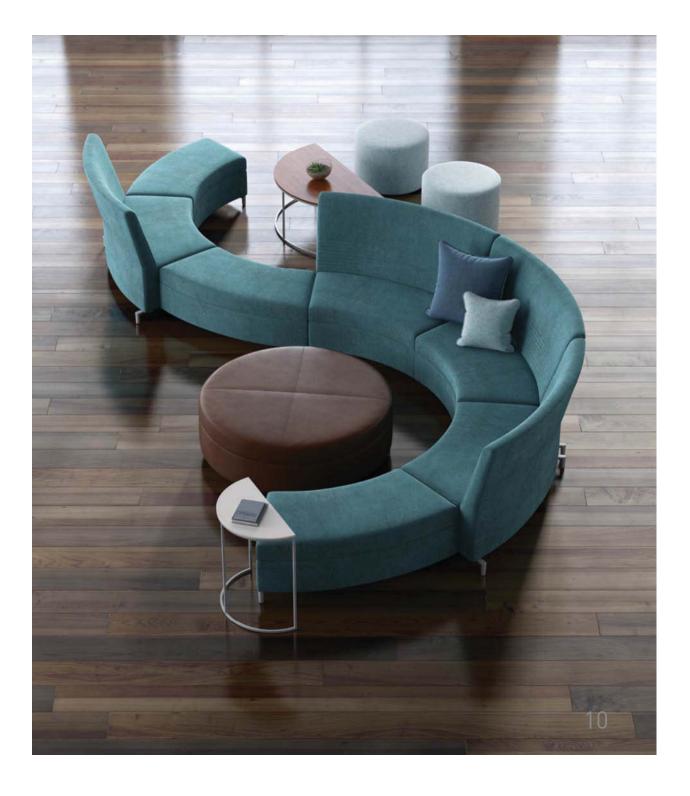

#### letting collaboration take any shape.

Ziva effortlessly flows throughout any open workspace, letting collaboration of all kinds form naturally at every turn, twist, and corner. This flexible family was made to move around and stay as nimble as it is beautiful.

Ziva is open when it needs to be, and private when quiet concentration is more important. Gradual curves and clean lines invite groups to huddle up, while upholstered surrounds block out the distractions.

#### product offering.

Ziva lounge seating and tables seamlessly flow through public work spaces, but may also stand alone in more focused settings.

Freestanding Lounge Modular Lounge Benches & Ottomans Tables

statement of line

7

Freestanding Lounge

Freestanding Lounge

single seat lounge

single seat lounge with end arms, tablet

single seat lounge with privacy surround

**two seat lounge** with privacy surround

two seat lounge

three seat lounge with end arms

Modular Lounge

Modular Lounge

in-line single seat

in-line two seat

in-line three seat

**wedge** with outside back

**wedge** with inside back

**quarter round** with partial outside back

Benches & Ottomans

Benches & Ottomans

one seat bench 20.5in x 27.5in x 17.5in

two seat bench 20.5in x 55in x 17.5in

three seat bench 20.5in x 82.5in x 17.5in