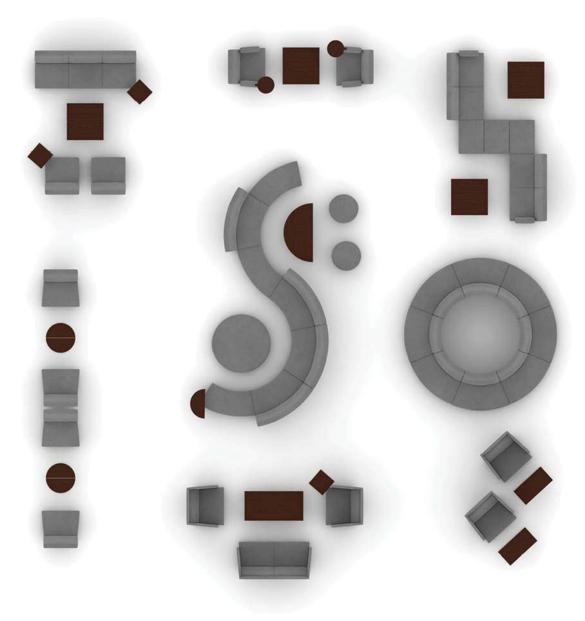

statement of line

7

Freestanding Lounge

Freestanding Lounge

single seat lounge

single seat lounge with end arms, tablet

single seat lounge with privacy surround

**two seat lounge** with privacy surround

two seat lounge

three seat lounge with end arms

Modular Lounge

Modular Lounge

in-line single seat

in-line two seat

in-line three seat

**wedge** with outside back

**wedge** with inside back

**quarter round** with partial outside back

Benches & Ottomans

Benches & Ottomans

one seat bench 20.5in x 27.5in x 17.5in

two seat bench 20.5in x 55in x 17.5in

three seat bench 20.5in x 82.5in x 17.5in

round ottomans 36in dia x 17.5in 42in dia x 17.5in 48in dia x 17.5in

**wedge bench** 23.5in x 47.5in x 17.5in

quarter round bench 32.5in x 87.5in x 17.5in

Tables

Tables

**square coffee table** 30in x 30in x 18in

rectangle coffee table 24in x 48in x 18in

half round coffee table 24in x 48in x 18in

**square work height table** 15in x 15in x 26in

rectangle work height table 15in x 30in x 26in

half round work height table 12in x 24in x 26in