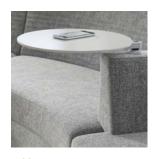

#### Tablet arms

All arms on freestanding and modular units are available with an optional 14" diameter tablet with a full 360 degree swivel.

The tablet is offered in: 3/4" thick veneer or 1/2" thick white solid surface

#### Tables

Lightly scaled tables in both occasional and work heights are easy to pull up or put away.

Tops available in:

cherry

walnut

maple

glacier white solid surface

Arctic silver metal legs