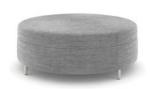

round ottomans 36in dia x 17.5in 42in dia x 17.5in 48in dia x 17.5in

**wedge bench** 23.5in x 47.5in x 17.5in

quarter round bench 32.5in x 87.5in x 17.5in

Tables

Tables

**square coffee table** 30in x 30in x 18in