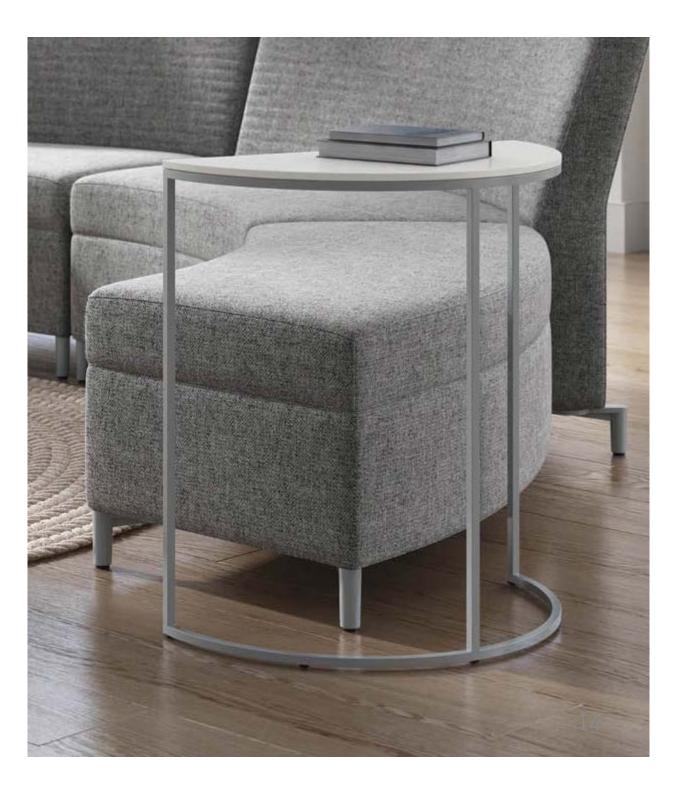

#### Tables

Lightly scaled tables in both occasional and work heights are easy to pull up or put away.

Tops available in:

cherry

walnut

maple

glacier white solid surface

Arctic silver metal legs