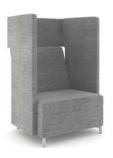

#### **Lounge Options**

**privacy surround** available on single seat or

two seat freestanding lounge

power available in white or black on all freestanding lounge and privacy surrounds. Includes two 120 volt outlets and 2 USB outlets, one custom selected port.

#### Privacy surrounds

An upper privacy surround on the single or two seater has acoustical capabilities, creating visual and audible privacy for the seated user.