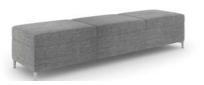

**wedge** with inside back

**quarter round** with partial outside back

Benches & Ottomans

Benches & Ottomans

one seat bench 20.5in x 27.5in x 17.5in

two seat bench 20.5in x 55in x 17.5in

three seat bench 20.5in x 82.5in x 17.5in