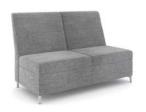

two seat lounge

three seat lounge with end arms

Modular Lounge

Modular Lounge

in-line single seat

in-line two seat

in-line three seat

**wedge** with outside back