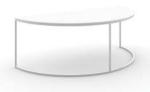

rectangle coffee table 24in x 48in x 18in

half round coffee table 24in x 48in x 18in

**square work height table** 15in x 15in x 26in

rectangle work height table 15in x 30in x 26in

half round work height table 12in x 24in x 26in