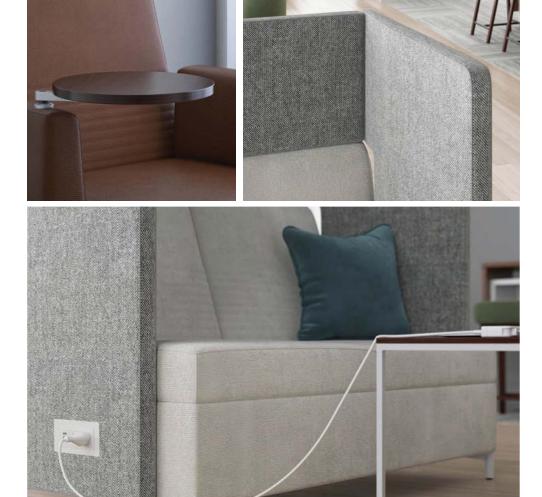

#### **Lounge Options**

**privacy surround** available on single seat or

two seat freestanding lounge

power available in white or black on all freestanding lounge and privacy surrounds. Includes two 120 volt outlets and 2 USB outlets, one custom selected port.

middle arm available on two or three seat lounge or modular quarter rounds.

optional tablet arm available

end arm available on all freestanding or modular lounge,

optional tablet arm available

front casters available on single seat freestanding lounge

tablet arm available on all freestanding or modular lounge with end arms or middle arms

Ziva's lounge options provide additional convenience, privacy and mobility for collaborative environments.

#### Power

Ziva's freestanding lounge may be specified with a black or white power outlet on the side, in the arm, or the privacy surround. The unit has two 120 volt outlets and two USB power outlets. The fourth section is open and can be field fitted with a custom selected port.

#### Tablet arms

All arms on freestanding and modular units are available with an optional 14" diameter tablet with a full 360 degree swivel.

The tablet is offered in: 3/4" thick veneer or 1/2" thick white solid surface

#### Privacy surrounds

An upper privacy surround on the single or two seater has acoustical capabilities, creating visual and audible privacy for the seated user.

#### Feet with levelers

Easy-to-level feet come with 1" height adjustability on the glide. Front feet support the caster option on single freestanding seats, if mobility is needed. Legs are die-cast zinc with a matte chrome finish.