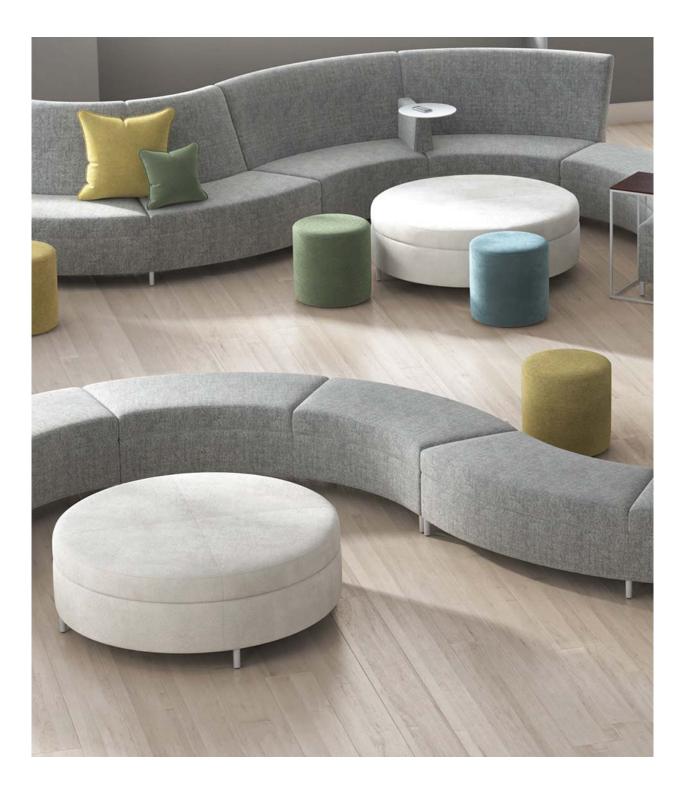

#### letting collaboration take any shape.

Ziva effortlessly flows throughout any open workspace, letting collaboration of all kinds form naturally at every turn, twist, and corner. This flexible family was made to move around and stay as nimble as it is beautiful.

Ziva is open when it needs to be, and private when quiet concentration is more important. Gradual curves and clean lines invite groups to huddle up, while upholstered surrounds block out the distractions.

#### product offering.

Ziva lounge seating and tables seamlessly flow through public work spaces, but may also stand alone in more focused settings.

Freestanding Lounge Modular Lounge Benches & Ottomans Tables

round ottomans 36in dia x 17.5in 42in dia x 17.5in 48in dia x 17.5in

**wedge bench** 23.5in x 47.5in x 17.5in

quarter round bench 32.5in x 87.5in x 17.5in

Tables

Tables

**square coffee table** 30in x 30in x 18in