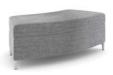

two seat lounge

three seat lounge with end arms

Modular Lounge

Modular Lounge

in-line single seat

in-line two seat

in-line three seat

**wedge** with outside back

**wedge** with inside back

**quarter round** with partial outside back

Benches & Ottomans

Benches & Ottomans

one seat bench 20.5in x 27.5in x 17.5in

two seat bench 20.5in x 55in x 17.5in

three seat bench 20.5in x 82.5in x 17.5in