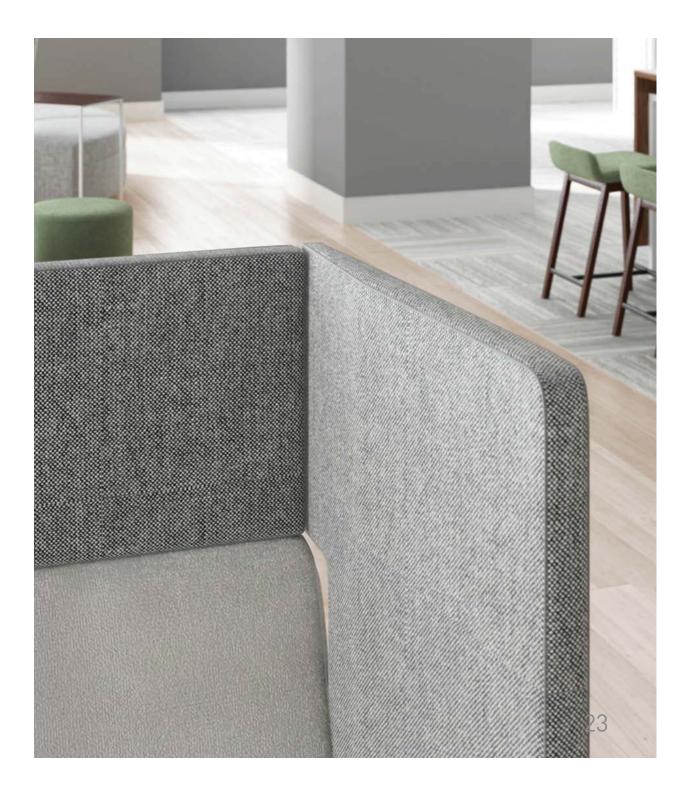

#### Privacy surrounds

An upper privacy surround on the single or two seater has acoustical capabilities, creating visual and audible privacy for the seated user.

#### Upholstery

Use fabrics that lend themselves to this type of stitching and upholstery, and avoid those that don't such as patterned fabric.

Contrasting fabric is available on the back, arms, seat or privacy surround.