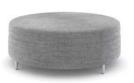

round ottomans 36in dia x 17.5in 42in dia x 17.5in 48in dia x 17.5in

**wedge bench** 23.5in x 47.5in x 17.5in

quarter round bench 32.5in x 87.5in x 17.5in

Tables

Tables

**square coffee table** 30in x 30in x 18in