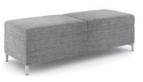

**wedge** with inside back

**quarter round** with partial outside back

Benches & Ottomans

Benches & Ottomans

one seat bench 20.5in x 27.5in x 17.5in

two seat bench 20.5in x 55in x 17.5in

three seat bench 20.5in x 82.5in x 17.5in