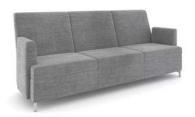

two seat lounge

three seat lounge with end arms

Modular Lounge

Modular Lounge

in-line single seat

in-line two seat

in-line three seat

**wedge** with outside back