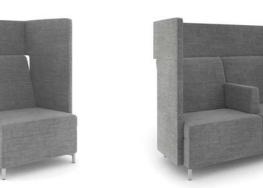

statement of line

7

Freestanding Lounge

Freestanding Lounge

single seat lounge

single seat lounge with end arms, tablet

single seat lounge with privacy surround

**two seat lounge** with privacy surround

#### Privacy surrounds

An upper privacy surround on the single or two seater has acoustical capabilities, creating visual and audible privacy for the seated user.