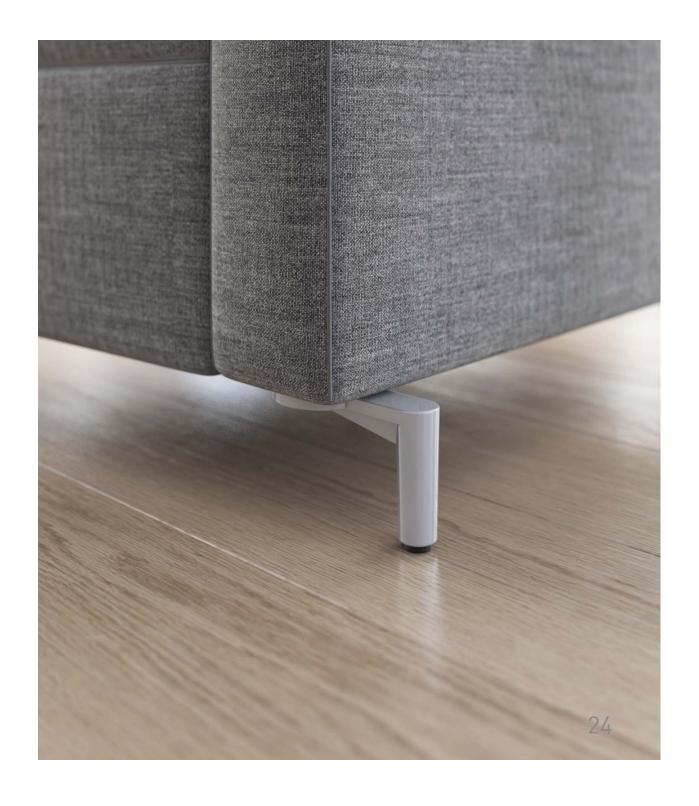

#### Feet with levelers

Easy-to-level feet come with 1" height adjustability on the glide. Front feet support the caster option on single freestanding seats, if mobility is needed. Legs are die-cast zinc with a matte chrome finish.