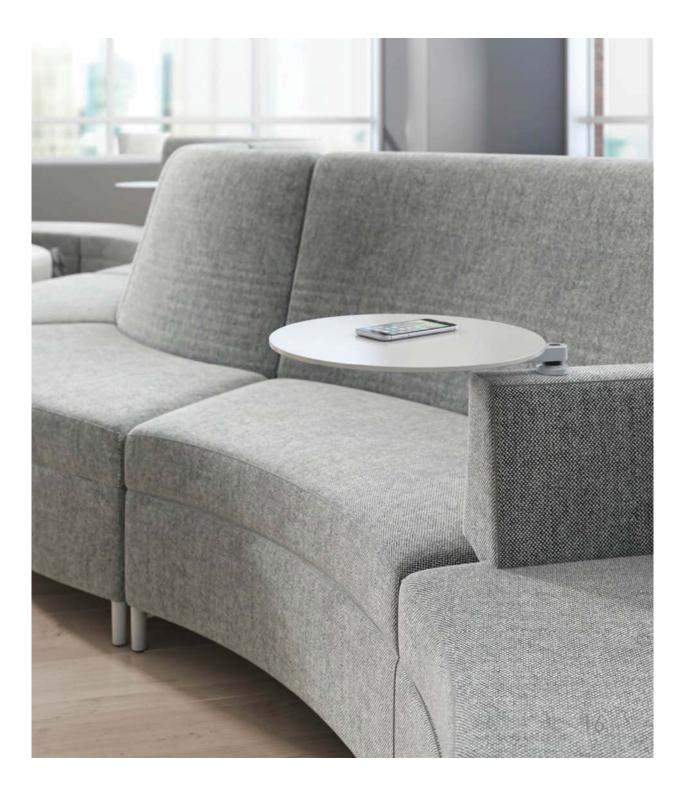

#### Tablet arms

All arms on freestanding and modular units are available with an optional 14" diameter tablet with a full 360 degree swivel.

The tablet is offered in: 3/4" thick veneer or 1/2" thick white solid surface

tablet arm available on all freestanding or modular lounge with end arms or middle arms

Ziva's lounge options provide additional convenience, privacy and mobility for collaborative environments.