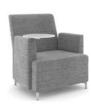

statement of line

7

Freestanding Lounge

Freestanding Lounge

single seat lounge

single seat lounge with end arms, tablet

single seat lounge with privacy surround

**two seat lounge** with privacy surround

middle arm available on two or three seat lounge or modular quarter rounds.

optional tablet arm available

end arm available on all freestanding or modular lounge,

optional tablet arm available

front casters available on single seat freestanding lounge

tablet arm available on all freestanding or modular lounge with end arms or middle arms

Ziva's lounge options provide additional convenience, privacy and mobility for collaborative environments.

#### Tablet arms

All arms on freestanding and modular units are available with an optional 14" diameter tablet with a full 360 degree swivel.

The tablet is offered in: 3/4" thick veneer or 1/2" thick white solid surface