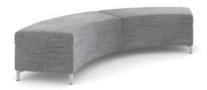

**wedge** with inside back

**quarter round** with partial outside back

Benches & Ottomans

Benches & Ottomans

one seat bench 20.5in x 27.5in x 17.5in

two seat bench 20.5in x 55in x 17.5in

three seat bench 20.5in x 82.5in x 17.5in