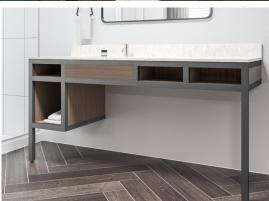

#### VANITY

The mixed material vanity provides ample open storage and counter space for guests.