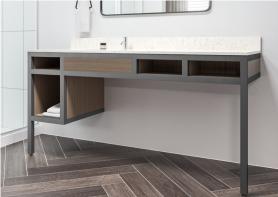

## VANITY

The mixed material vanity provides ample open storage and counter space for guests.