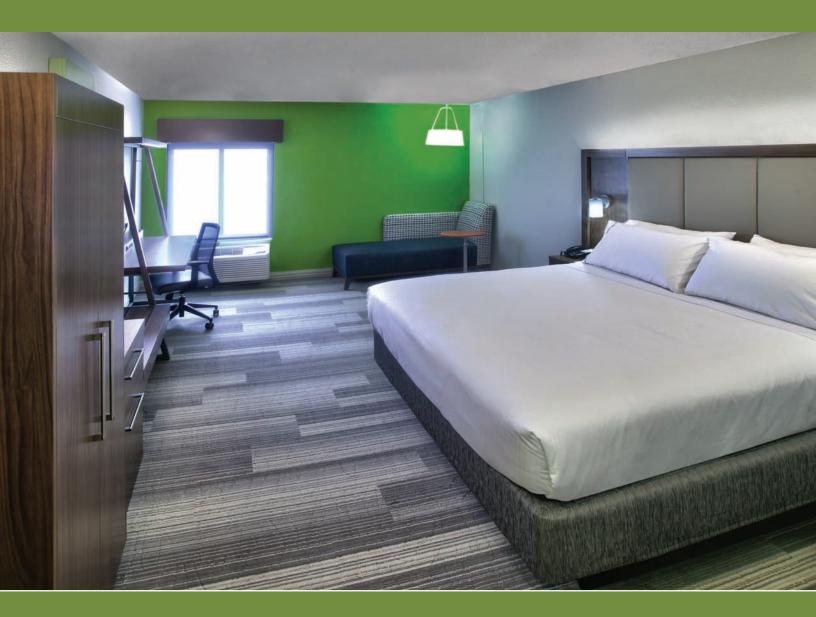

#### FUNCTIONAL RACK

The unique design provides a concealed wardrobe, exposed hooks for coats and hats, tv tower, luggage bench and space to work.

#### **HEADBOARDS & NIGHTSTANDS**

Choose the sleek, contemporary headboard with a routed linear appearance or select the picture-framed design with vertical upholstery to minimize noise transfer between rooms. Extension panels incorporate lighting, accessible power, and the option for cantilevered drawers or open face nightstands.