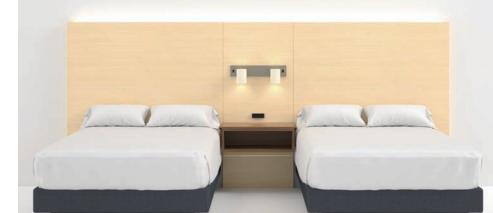

#### **HEADBOARDS & NIGHTSTANDS**

Choose the sleek, contemporary headboard with a routed linear appearance or select the picture-framed design with vertical upholstery to minimize noise transfer between rooms. Extension panels incorporate lighting, accessible power, and the option for cantilevered drawers or open face nightstands.

#### INTEGRATED LIGHTING

Integrated LED up-lighting allows guests to enjoy a brighter room or the option of soft illumination. On/off switches and power are easily accessible throughout the componentry.