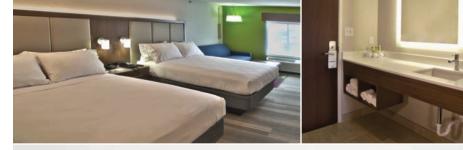

#### **HEADBOARDS & NIGHTSTANDS**

Choose the sleek, contemporary headboard with a routed linear appearance or select the picture-framed design with vertical upholstery to minimize noise transfer between rooms. Extension panels incorporate lighting, accessible power, and the option for cantilevered drawers or open face nightstands.

#### VANITY

A floating surface provides functionality while open cubbies store amenities. An integrated towel bar maximizes counter space.