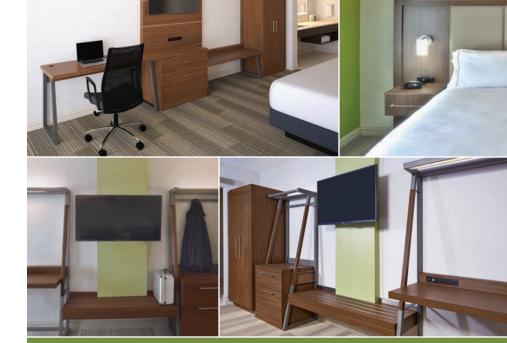

#### **HEADBOARDS & NIGHTSTANDS**

Choose the sleek, contemporary headboard with a routed linear appearance or select the picture-framed design with vertical upholstery to minimize noise transfer between rooms. Extension panels incorporate lighting, accessible power, and the option for cantilevered drawers or open face nightstands.

#### INTEGRATED LIGHTING

Integrated LED up-lighting allows guests to enjoy a brighter room or the option of soft illumination. On/off switches and power are easily accessible throughout the componentry.

#### FUNCTIONAL RACK

The unique design provides a concealed wardrobe, exposed hooks for coats and hats, tv tower, luggage bench and space to work.

#### COMPONENTRY

Formula Blue product is standard in laminate and features full extension, ball-bearing slides with English dovetail drawer construction. The exposed metal structure provides a mixed material aesthetic and lasting durability.