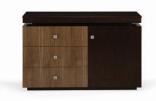

### Built-Up Components

Use these items as standalone or in combination with modular componentry. Consoles and cabinets available with or without doors.

3 drawer chest with micro/fridge consoles

with fridge console