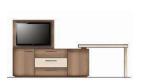

### Built-Up Components

Use these items as standalone or in combination with modular componentry. Consoles and cabinets available with or without doors.

3 drawer chest with micro/fridge consoles

with fridge console

peninsula desk with pedestal support

peninsula desk with U support

Modular Components Use these items to create any desired combination. Consoles and cabinets available with or without doors.

2 & 3 drawer storage