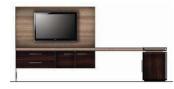

### Built-Up Components

Use these items as standalone or in combination with modular componentry. Consoles and cabinets available with or without doors.

3 drawer chest with micro/fridge consoles

with fridge console

peninsula desk with pedestal support

peninsula desk with U support

Modular Components Use these items to create any desired combination. Consoles and cabinets available with or without doors.

2 & 3 drawer storage