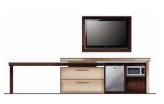

### Built-Up Components

Use these items as standalone or in combination with modular componentry. Consoles and cabinets available with or without doors.

3 drawer chest with micro/fridge consoles

with fridge console