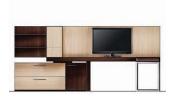

peninsula desk with pedestal support

peninsula desk with U support

Modular Components Use these items to create any desired combination. Consoles and cabinets available with or without doors.

2 & 3 drawer storage

luggage bench

(with wall guard)

undersurface cubby (support required)

microwave/coffee cabinet (r)

wall mounted panel with shelves

wall mounted shelves (I) wall mounted shelves with side access (r)

tv panel

wall cubby with dividers

single leg desk with pedestal support

single leg worksurface with contrasting top

single leg worksurface with metal leg

single leg worksurface with T leg