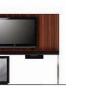

### Tops & Bases

contrasting top

Select desired top and base options for use with built-up and modular componentry.

recessed base

typical configuration 01

typical configuration 02

typical configuration 03

typical configuration 04

typical configuration 05

typical configuration 06

typical configuration 07

typical configuration 08

typical configuration 09

typical configuration 10

typical configuration 11

typical configuration 12