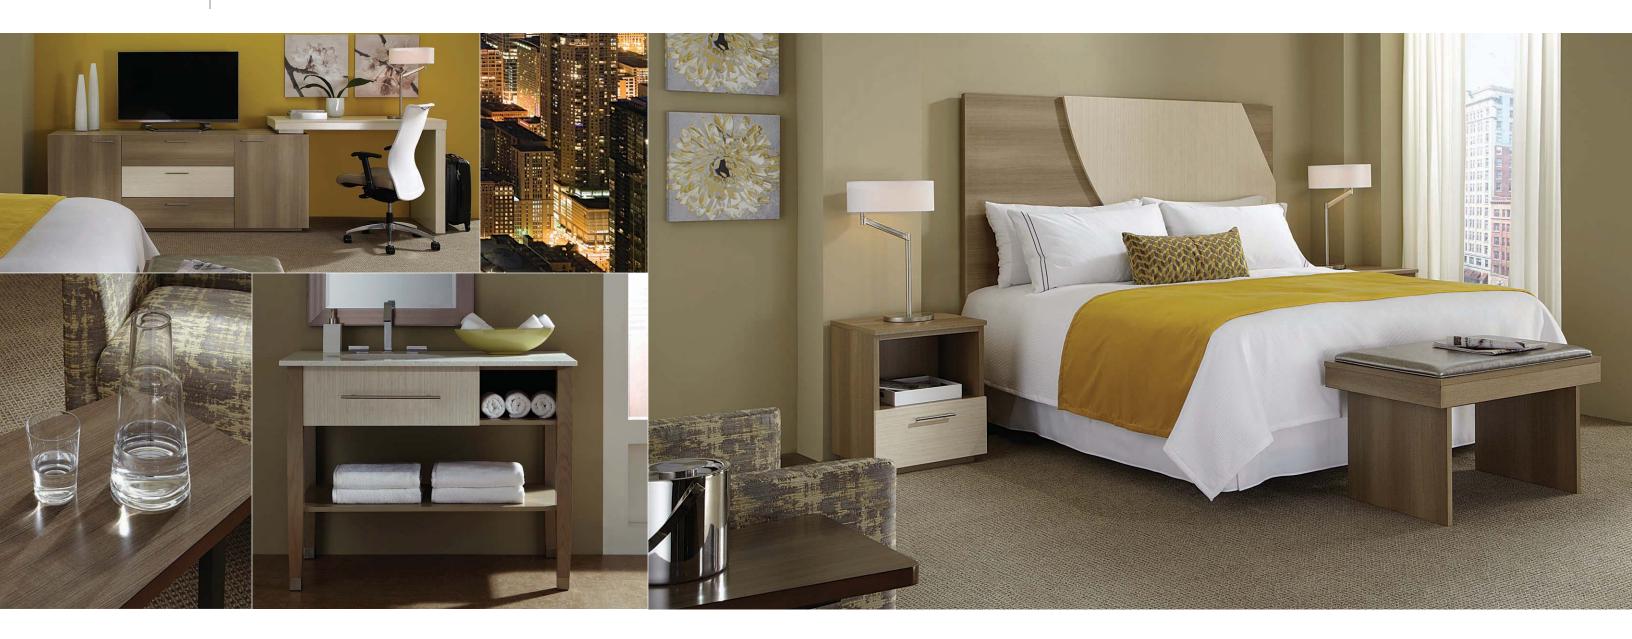

соѕмо

MODERN

ORGANIC

CHIC

This four part series shares a variety of ancillary items to coordinate with each headboard personality. Designed as stand-alone items, these can be built to fit most any design concept and feature the light, airy, and open feeling of European influence. Let your creativity lead you without limitations, selecting the materials and style that coordinate with your design project. It's all up to you.