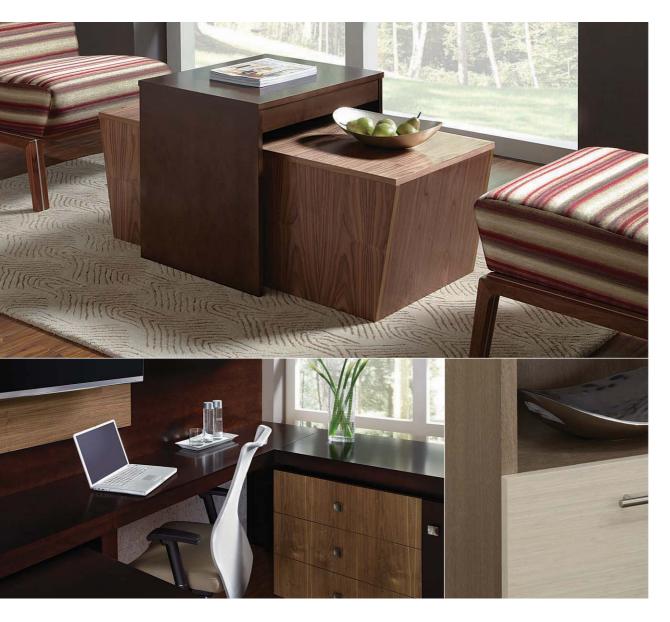

### Built-Up Components

Use these items as standalone or in combination with modular componentry. Consoles and cabinets available with or without doors.

3 drawer chest with micro/fridge consoles

with fridge console

peninsula desk with pedestal support

peninsula desk with U support

Modular Components Use these items to create any desired combination. Consoles and cabinets available with or without doors.

2 & 3 drawer storage

luggage bench

(with wall guard)

undersurface cubby (support required)

microwave/coffee cabinet (r)

wall mounted panel with shelves

wall mounted shelves (I) wall mounted shelves with side access (r)

tv panel

wall cubby with dividers

single leg desk with pedestal support

single leg worksurface with contrasting top

single leg worksurface with metal leg

single leg worksurface with T leg