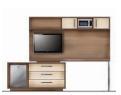

### Built-Up Components

Use these items as standalone or in combination with modular componentry. Consoles and cabinets available with or without doors.

3 drawer chest with micro/fridge consoles

with fridge console

luggage bench

(with wall guard)

undersurface cubby (support required)

microwave/coffee cabinet (r)

wall mounted panel with shelves

wall mounted shelves (I) wall mounted shelves with side access (r)

tv panel