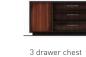

### Built-Up Components

Use these items as standalone or in combination with modular componentry. Consoles and cabinets available with or without doors.

3 drawer chest with micro/fridge consoles

with fridge console