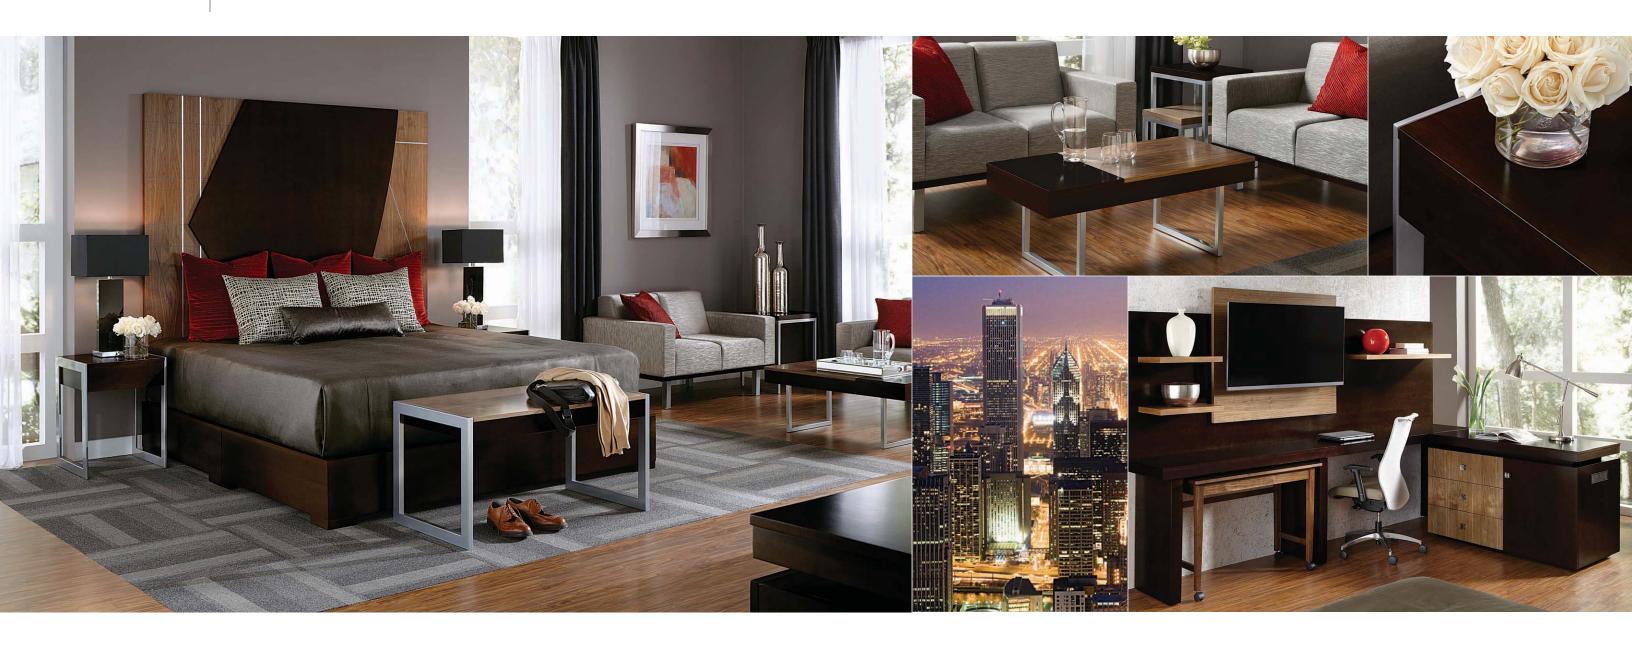

соѕмо

MODERN

ORGANIC

CHIC

This four part series shares a variety of ancillary items to coordinate with each headboard personality. Designed as stand-alone items, these can be built to fit most any design concept and feature the light, airy, and open feeling of European influence. Let your creativity lead you without limitations, selecting the materials and style that coordinate with your design project. It's all up to you.