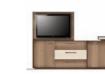

2 & 3 drawer storage

undersurface cubby

(support required)

tv panel

fridge cabinet (l)

luggage bench (with wall guard)

wall cubby with dividers

single leg desk with pedestal support

wall mounted panel with shelves

wall mounted shelves (I)

wall mounted shelves with side access (r)

single leg worksurface with contrasting top

single leg worksurface with metal leg

single leg worksurface with T leg