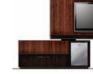

2 & 3 drawer storage

undersurface cubby

(support required)

tv panel

fridge cabinet (l)

luggage bench (with wall guard)

wall cubby with dividers

single leg desk with pedestal support