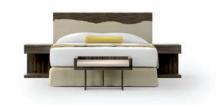

# 🗗 KLEM

**Laminate** Florence Walnut, Fabric Upholstery, Chromozone Powder Coat All product was custom designed.

A second look at nature. Like characteristics of a tree, this concept celebrates its layers by spanning across the entire headboard with depth found between the materials. The refined live edge detail offers a unique identity and organic beauty. Explore countless combinations with mixed materials including laminate, veneer and upholstery.