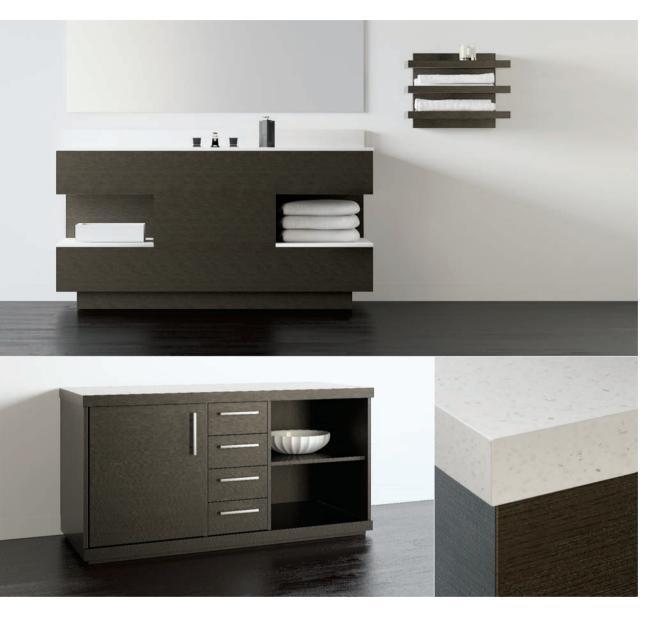

Tops & Bases

contrasting top

Select desired top and base options for use with built-up and modular componentry.

monochromatic top

For additional componentry and specifications, contact KLEM customer service. All product was custom designed.