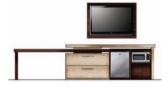

### Built-Up Components

Use these items as standalone or in combination with modular componentry. Consoles and cabinets available with or without doors.

3 drawer chest with fridge console

Ц

microwave/coffee cabinet (r)

desk

typical configuration 01

typical configuration 02

peninsula desk with pedestal support

Modular Components

Use these items to create any desired combination. Consoles and cabinets available with or without doors.

2 & 3 drawer storage

undersurface cubby

(support required)

tv panel

fridge cabinet (l)

luggage bench (with wall guard)

wall cubby with dividers

single leg desk with pedestal support