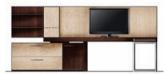

### Built-Up Components

Use these items as standalone or in combination with modular componentry. Consoles and cabinets available with or without doors.

3 drawer chest with fridge console

Ц

microwave/coffee cabinet (r)

desk

typical configuration 01

typical configuration 02

peninsula desk with pedestal support

Modular Components

Use these items to create any desired combination. Consoles and cabinets available with or without doors.

2 & 3 drawer storage

undersurface cubby

(support required)

tv panel

fridge cabinet (l)

luggage bench (with wall guard)

wall cubby with dividers

single leg desk with pedestal support

wall mounted panel with shelves

wall mounted shelves (I)

wall mounted shelves with side access (r)

single leg worksurface with contrasting top

single leg worksurface with metal leg

single leg worksurface with T leg