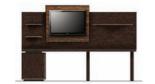

### Built-Up Components

Use these items as standalone or in combination with modular componentry. Consoles and cabinets available with or without doors.

3 drawer chest with fridge console

Ц

microwave/coffee cabinet (r)

desk

typical configuration 01

typical configuration 02

peninsula desk with pedestal support

Modular Components

Use these items to create any desired combination. Consoles and cabinets available with or without doors.

2 & 3 drawer storage

undersurface cubby

(support required)

tv panel

fridge cabinet (l)

luggage bench (with wall guard)

wall cubby with dividers

single leg desk with pedestal support