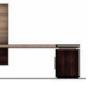

desk

typical configuration 01

typical configuration 02

peninsula desk with pedestal support

Modular Components

Use these items to create any desired combination. Consoles and cabinets available with or without doors.

2 & 3 drawer storage

undersurface cubby

(support required)

tv panel

fridge cabinet (l)

luggage bench (with wall guard)

wall cubby with dividers

single leg desk with pedestal support

wall mounted panel with shelves

wall mounted shelves (I)

wall mounted shelves with side access (r)

single leg worksurface with contrasting top

single leg worksurface with metal leg

single leg worksurface with T leg