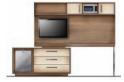

### Built-Up Components

Use these items as standalone or in combination with modular componentry. Consoles and cabinets available with or without doors.

3 drawer chest with fridge console

Ц

microwave/coffee cabinet (r)

desk

typical configuration 01

typical configuration 02

peninsula desk with pedestal support

Modular Components

Use these items to create any desired combination. Consoles and cabinets available with or without doors.

2 & 3 drawer storage

undersurface cubby

(support required)

tv panel

fridge cabinet (l)

luggage bench (with wall guard)

wall cubby with dividers

single leg desk with pedestal support