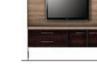

### Built-Up Components

Use these items as standalone or in combination with modular componentry. Consoles and cabinets available with or without doors.

3 drawer chest with fridge console

Ц

microwave/coffee cabinet (r)

2 & 3 drawer storage

undersurface cubby

(support required)

tv panel

fridge cabinet (l)

luggage bench (with wall guard)

wall cubby with dividers

single leg desk with pedestal support