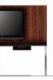

2 & 3 drawer storage

undersurface cubby

(support required)

tv panel

fridge cabinet (l)

luggage bench (with wall guard)

wall cubby with dividers

single leg desk with pedestal support