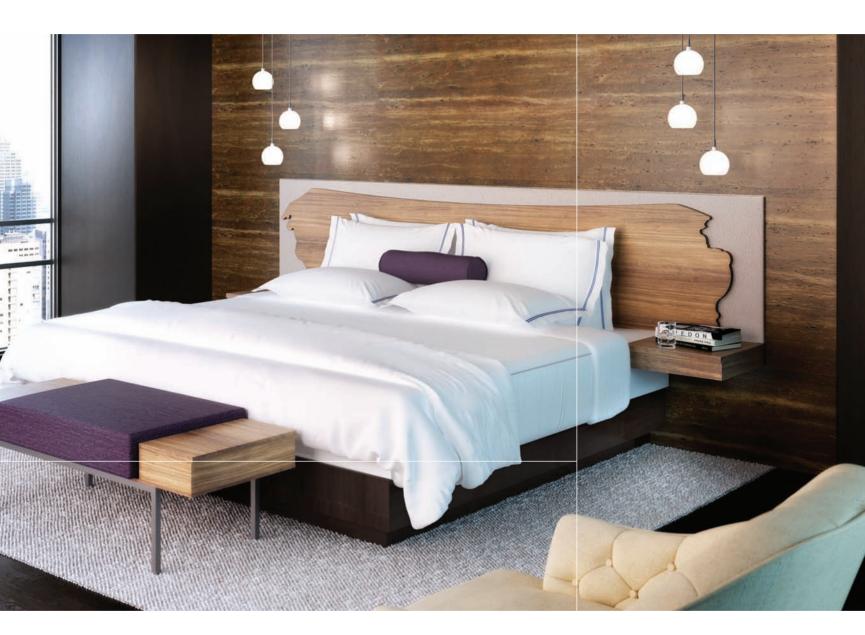

## imagination series

organic

**Veneer** Clear on Black Limba, Espresso on Rift Oak, Chromozone Powder Coat All product was custom designed.

A unique fusion of urban textures and expressive elements. Inspiration from nature brought about a routed live wood edge that unites with soft upholstery to provide movement and balance. The low-profile concept with simple shelf extensions present a boutique allure highlighting modern design.