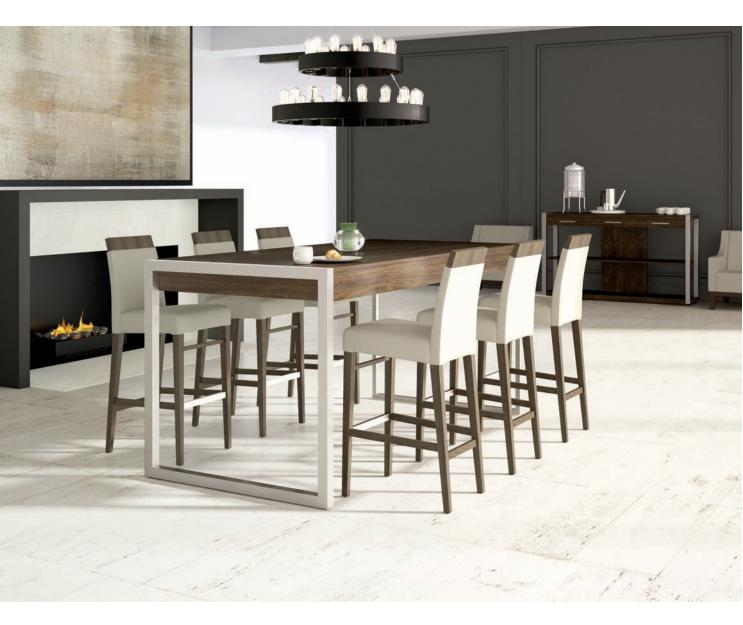

### organic imagination series

To further personalize furniture, create matching dressers, desks, consoles, tables, or combinations using the modular components of Imagination!

TablesAvailable in varied shapes and sizes for most any application. Shown in veneer with Chromozone and Brushed Bronze powder coat.All product was custom designed.