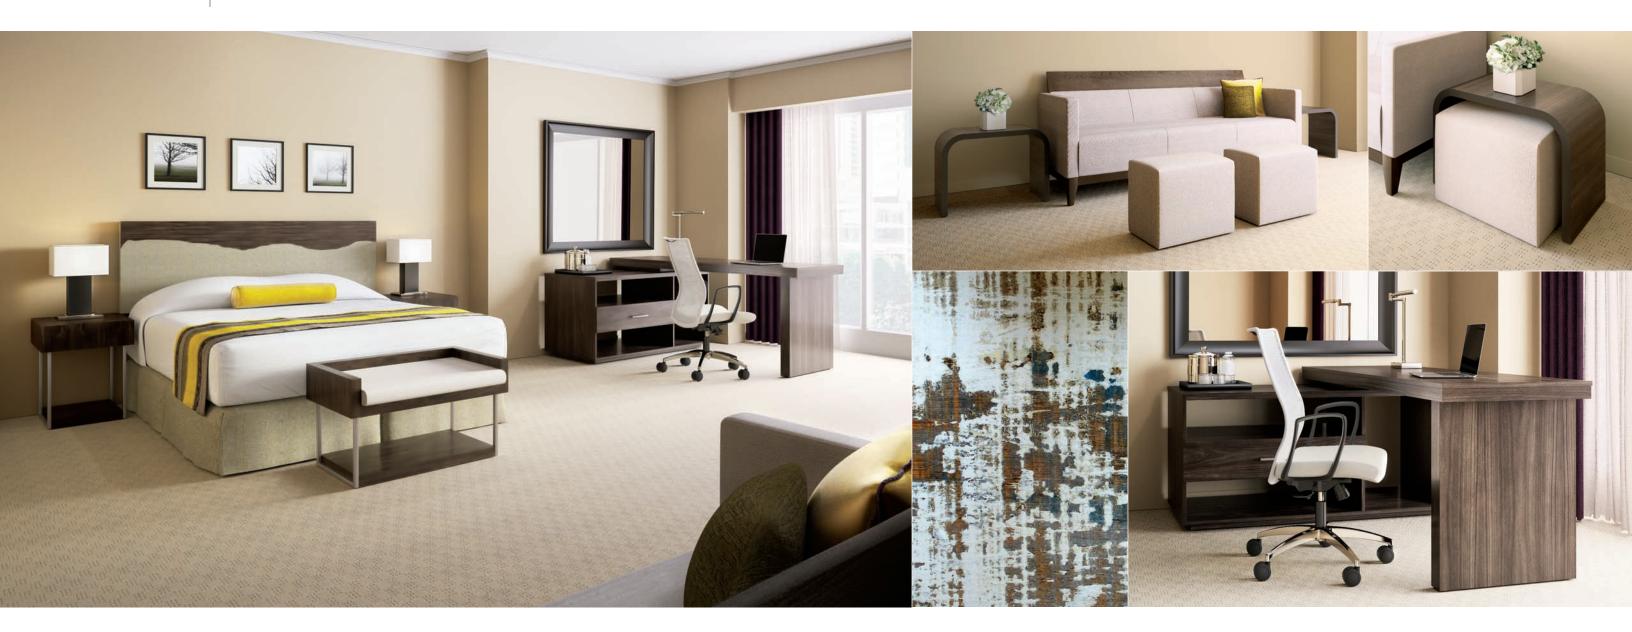

### imagination series

This four part series shares a variety of ancillary items to coordinate with each headboard personality. Designed as stand-alone items, these can be built to fit most any design concept and feature the light, airy, and open feeling of European influence. Let your creativity lead you without limitations, selecting the materials and style that coordinate with your design project. It's all up to you.