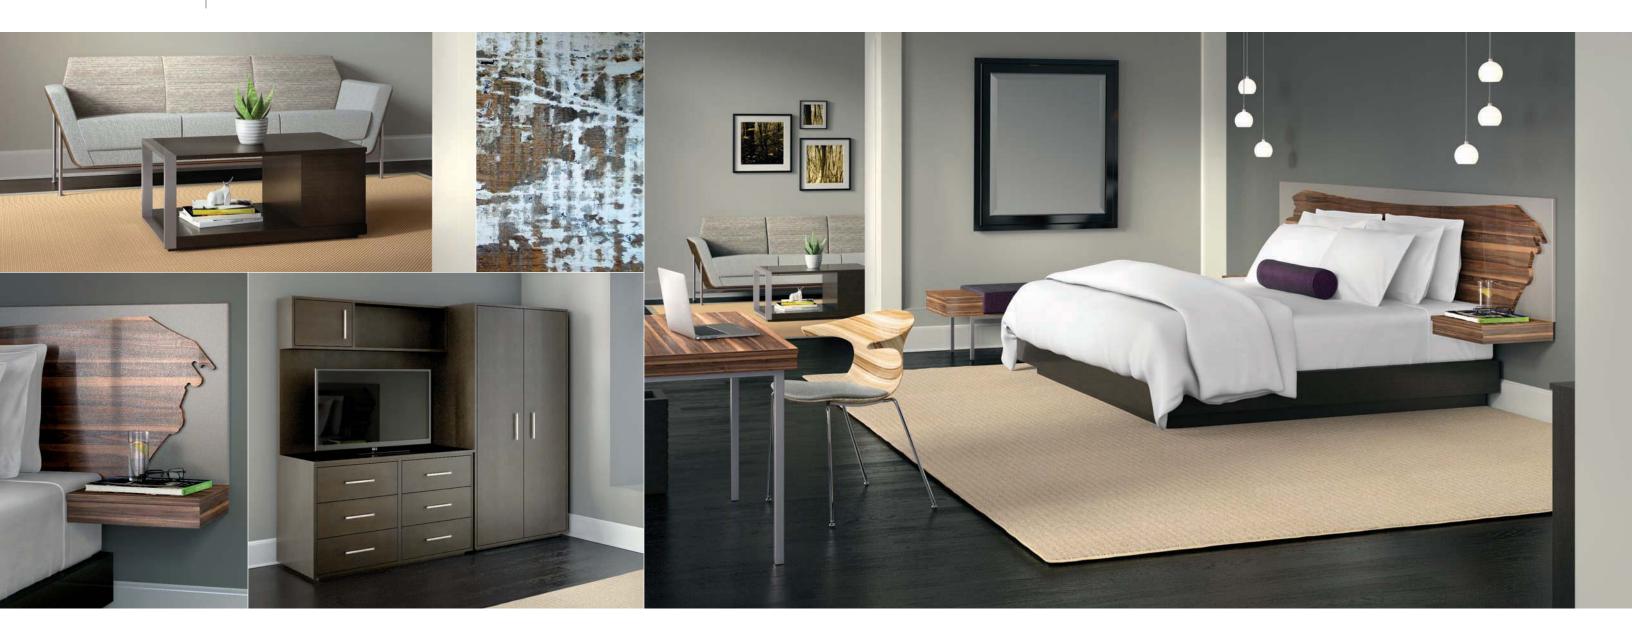

# 🗗 KLEM

**Laminate** Florence Walnut, Fabric Upholstery, Chromozone Powder Coat All product was custom designed.

A second look at nature. Like characteristics of a tree, this concept celebrates its layers by spanning across the entire headboard with depth found between the materials. The refined live edge detail offers a unique identity and organic beauty. Explore countless combinations with mixed materials including laminate, veneer and upholstery.

## 🗗 KLEM

## r KLEM

Materials Choose from our standard collection of veneer finishes and laminate offering. KLEM also offers additional wood species, finishes, and laminates upon request.

Hardware Choose between a variety of hardware options available in brushed nickel and brushed bronze. Additional hardware options are available upon request.