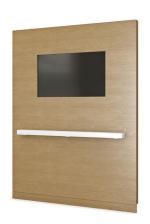

### DESK. STORAGE & MEDIA

Complete your room with work surfaces, storage units, and media walls. The multiple work and storage options allow for easy arrangement  $and\ organization\ for\ guests.$ 