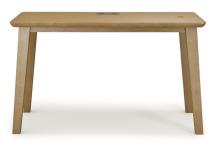

### DESK. STORAGE & MEDIA

Complete your room with work surfaces, storage units, and media walls. The multiple work and storage options allow for easy arrangement  $and\ organization\ for\ guests.$ 