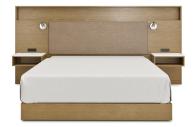

#### HEADROARD & NIGHTSTANDS

Add a touch of style and warmth to your room with a handcrafted, natural oak headboard. Impeccable materials, craftsmanship, and finish accompanied by simplistic linear design welcomes relaxation. These products offer electrical and lighting built into the headboards for easy user access.