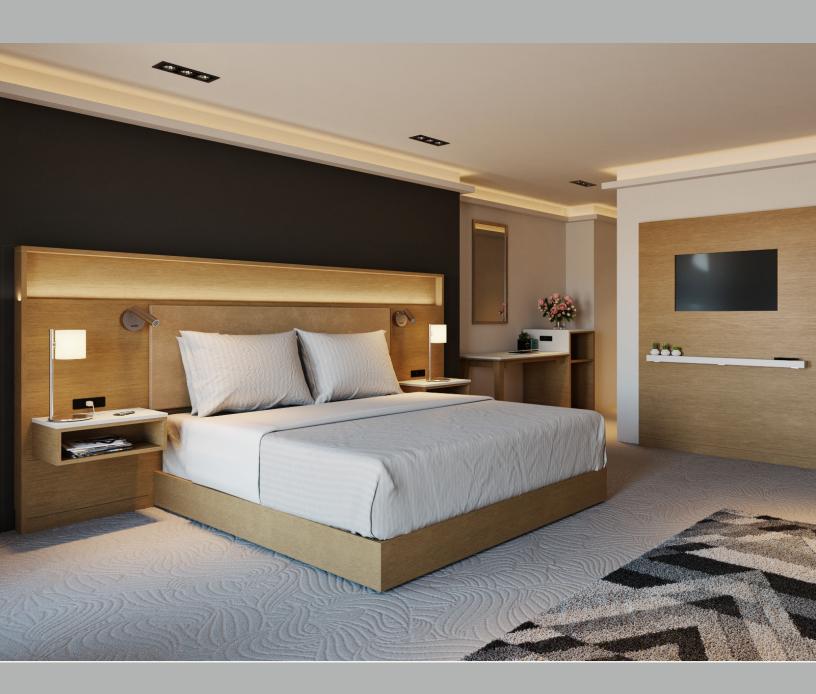

#### HEADROARD & NIGHTSTANDS

Add a touch of style and warmth to your room with a handcrafted, natural oak headboard. Impeccable materials, craftsmanship, and finish accompanied by simplistic linear design welcomes relaxation. These products offer electrical and lighting built into the headboards for easy user access.

Welcome units provide guests with a sense of home. Whether they need to drop their things or charge their phone, these entry alcoves add unparalleled convenience.

### DESK. STORAGE & MEDIA

Complete your room with work surfaces, storage units, and media walls. The multiple work and storage options allow for easy arrangement  $and\ organization\ for\ guests.$ 

# POWER ACCESSIBILITY

 $Multiple\ power\ points\ integrated\ throughout$ the room ensure devices are never out of reach.