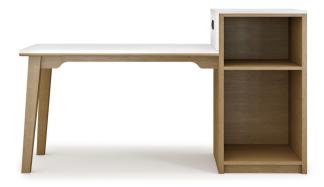

### DESK. STORAGE & MEDIA

Complete your room with work surfaces, storage units, and media walls. The multiple work and storage options allow for easy arrangement  $and\ organization\ for\ guests.$ 